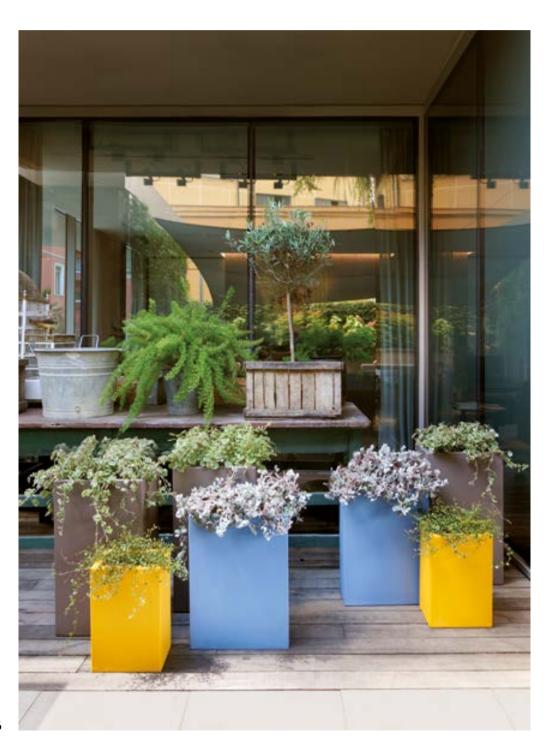

### X-POT COLLECTION

Design
SLIDE STUDIO

category **pot** material **polyethylene** 

Colourful and minimal: its double wall and round base make X-Pot ideal to every kind of settings. The different dimensions of pots let X-Pot family give a touch of colour and luminous elegance in private gardens or terraces, or to host the guests in hotels, restaurants or shops.

### Y-POT COLLECTION

Design
SLIDE STUDIO

category **pot** material **polyethylene** 

Luminous or lacquered, in lively colours or total white: Y-Pot is the true character to customize indoor or outdoor settings. The square shape and the different dimensions of Y-Pot are suitable for contract projects as well as domestic areas.