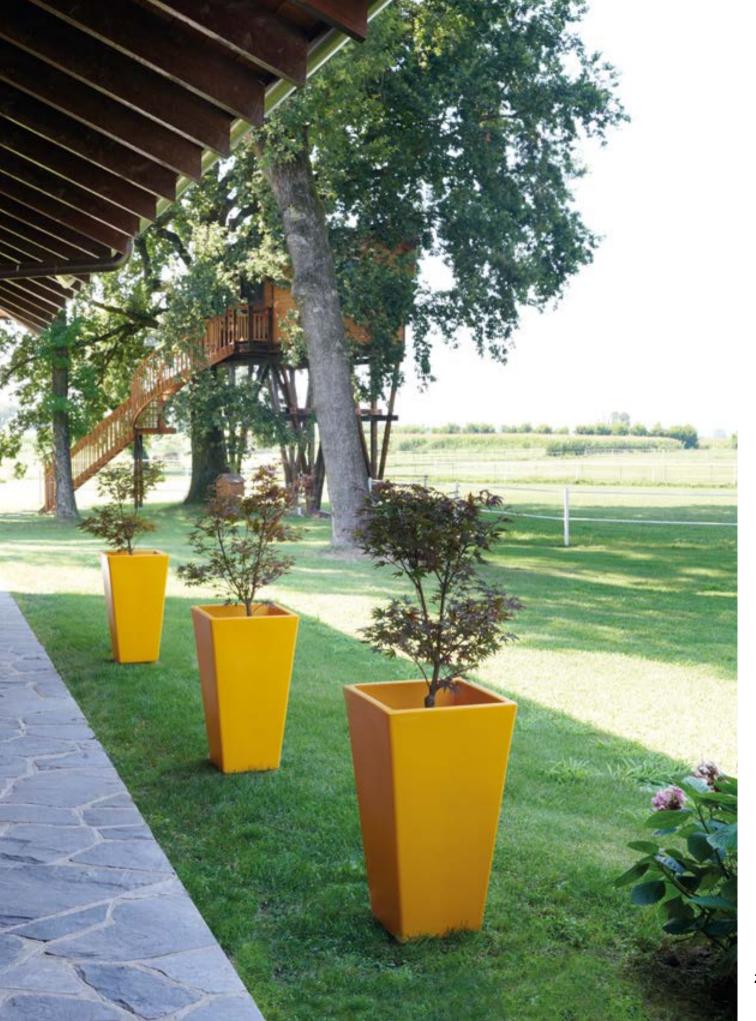

### X-POT COLLECTION

Design
SLIDE STUDIO

category **pot** material **polyethylene** 

Colourful and minimal: its double wall and round base make X-Pot ideal to every kind of settings. The different dimensions of pots let X-Pot family give a touch of colour and luminous elegance in private gardens or terraces, or to host the guests in hotels, restaurants or shops.

### Y-POT COLLECTION

Design
SLIDE STUDIO

category **pot** material **polyethylene** 

Luminous or lacquered, in lively colours or total white: Y-Pot is the true character to customize indoor or outdoor settings. The square shape and the different dimensions of Y-Pot are suitable for contract projects as well as domestic areas.