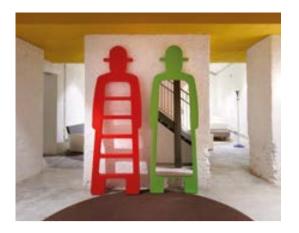

## AFRIKA COLLECTION

Design MARCANTONIO

Collection KROKO BIG KROKO THREEBÙ THREEBÙ POT THREEBÙ TOTEM

A distant and iconic world becomes contemporary and close to us thanks to the most serious characteristic of all: irony. Marcantonio's unmistakable style signs Afrika collection: the Kroko chairs and the Threebù items.

"Kroko is at the same time an industrial item and a sculpture, with references to Nature and contemporary art, thanks to its hinted but also unmistakable shape".

Marcantonio

#### material POLYETHYLENE

KROKO

BIG KROKO

THREEBÙ POT

THREEBÙ TOTEM

45