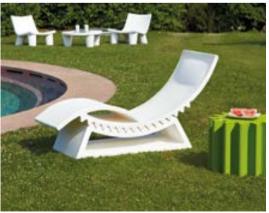

### PONENTE

Design
MARTINELLI VENEZIA STUDIO

category sun lounger material polyethylene textile cushion

The perfect balance between soft shapes, typical of the creations obtained through rotational moulding, and thin thickness, which allows reducing the physical and perceptive weight of a large object. Elegant and cosy, thanks to the adjustable backrest in different inclinations, Ponente can be completed with a comfortable soft fabric cushion for outdoor.