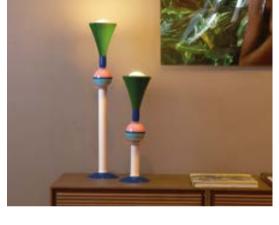

ANGING



MINERAL TIGE



MINERAL STAND



## MURANO COLLECTION

Design SLIDE STUDIO

category table/hanging/ceiling lamp

material SAN 30/40 MURANO 30/40/50 MURANO HANGING

50/100 30/40

MURANO TIGE



From the ancient tradition of master glassmakers, Murano is a hanging lamp that, best of all, matches industrial series production with the wonderful imperfections of craftsmanship. With a special blend of plastic material, Murano has the iridescence of glass and each piece is unique, thanks to manual finishing. Warm light radiates uniformly thanks to the transparency of the material.



### LIGHTS YOU MAY ALSO LIKE



#### OTELLO

design GIÒ COLONNA ROMANO category table lamp material aluminium







#### **HERE**

Ġ

design ALESSANDRO MENDINI category table lamp material polyethylene





#### **CARMEN**

design GIÒ COLONNA ROMANO category table lamp material aluminium







#### KOKÒ

design GIÒ COLONNA ROMANO category table lamp material polyethylene







#### PRÊT-À-PORTER

design ANTONIO NORERO category table lamp material polyethylene 'Ç'





#### BUBO

:<u>Ö</u>:

design FABIO ROTELLA category table lamp material polyethylene





#### FIAMMETTA + FIAMMA





#### **PURE**

design LAB81 category table lamp material polyethylene





#### LOVE

design STEFANO GIOVANNONI category table lamp material polyethylene metal base





#### KOLME + KUUSI

design ROBERTO PAOLI category table/floor lamp material polyethylene





#### THERE

design ALESSANDRO MENDINI category floor lamp material polyethylene







#### LIGHTREE

design LOETIZIA CENSI category table/floor l