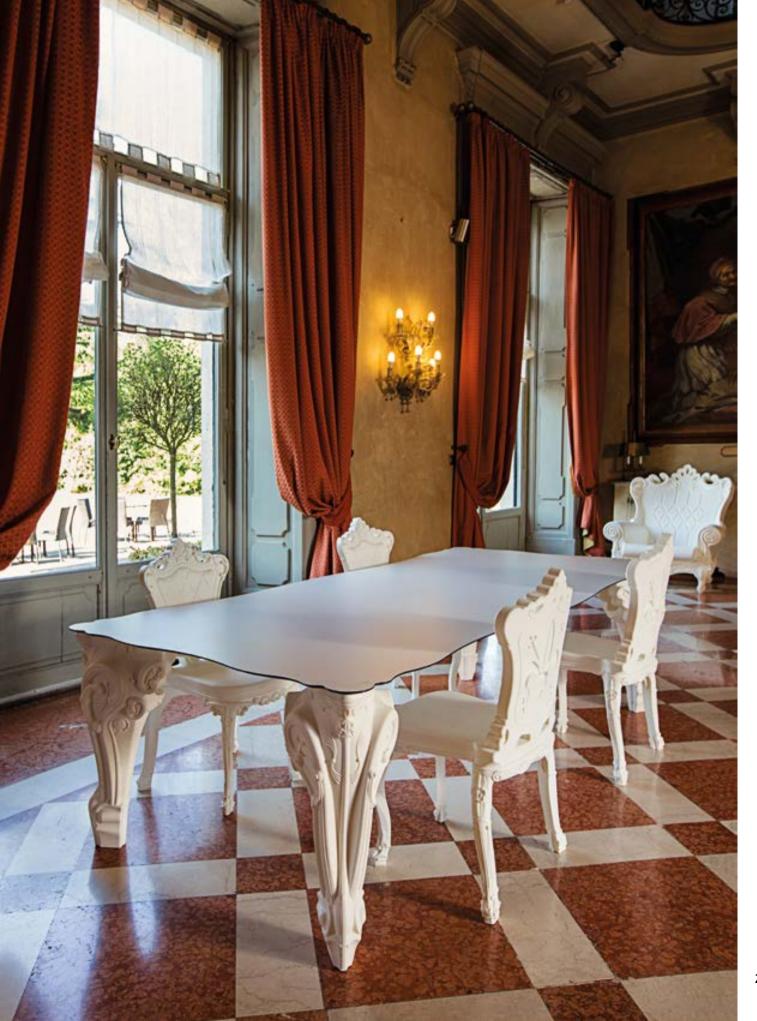

# OTTOCENTO COLLECTION

Design
PAOLA NAVONE - OTTO STUDIO

Collection
OTTOCENTO SIZE M
OTTOCENTO SIZE L
OTTOCENTO MINI SIZE M
OTTOCENTO MINI SIZE L

"Inspired by the shapes of Neoclassicism, the purity of the material is linked to the classic nature of the shapes, which remind of the luxury of marble and the elegance of dark colours".

Ottocento is an indoor and outdoor table available in two polyethylene base sizes, combinable with different shapes and finishes HPL tops. Thanks to a collaboration between the designer and SLIDE production department, every table is a unique piece.

#### **OTTOCENTO COLLECTION**

material POLYETHYLENE HPL TABLETOP

OTTOCENTO SIZE M

OTTOCENTO SIZE L

OTTOCENTO MINI SIZE M

OTTOCENTO MINI SIZE L