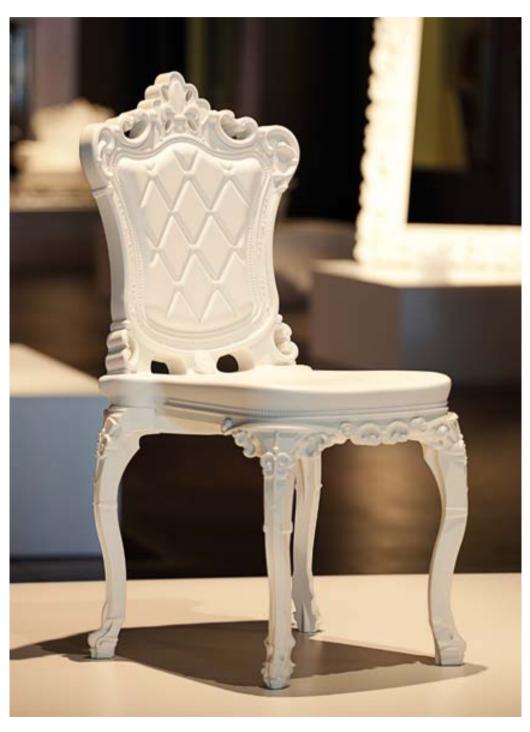

### QUEEN OF LOVE

Design
MORO & PIGATTI

category **armchair** material **polyethylene** 

"The Design of Love collection is a box of ideas and emotions that arise from the simplicity of a unique material: the recyclable linear polyethylene. The collection is completely Made in Italy and has brought a touch of freshness and an innovative approach to the design world by re-interpreting the Baroque furniture in a Pop way".

## LITTLE PRINCE OF LOVE

Design
MORO & PIGATTI

category **pouf** material **polyethylene** 

### LITTLE QUEEN OF LOVE

Design
MORO & PIGATTI

Little Queen of Love is the smaller model of the iconic Queen of Love armchair. The Baroque style of its shapes and the pop style of polyethylene make Little Queen of Love a small star in every room it occupies, for both contract and homes.