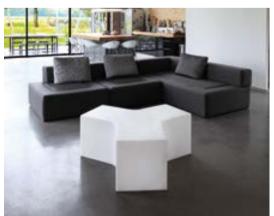

#### STILETTO COLLECTION

material POLYETHYLENE

STILETTO X

STILETTO Y

STILETTO APPLIQUE

STILETTO SHARD

### GIOTTO

Design
ROBERTO PAOLI

category hanging/wall/ceiling lamp material polyethylene

The perfect circle exists and Roberto Paoli made it in polyethylene. Giotto is a luminous hanging ring with three different LED lighting temperature, so it is perfect for every use: home, hospitality or workspace.