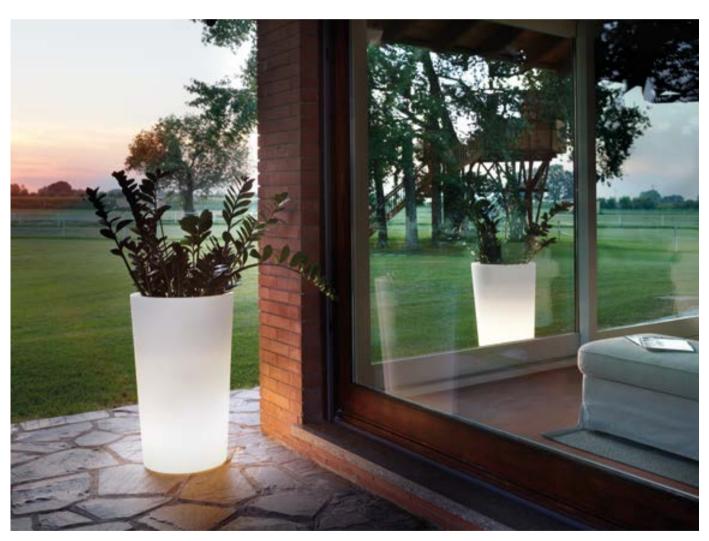

### X-POT COLLECTION

Design
SLIDE STUDIO

category **pot** material **polyethylene** 

Colourful and minimal: its double wall and round base make X-Pot ideal to every kind of settings. The different dimensions of pots let X-Pot family give a touch of colour and luminous elegance in private gardens or terraces, or to host the guests in hotels, restaurants or shops.