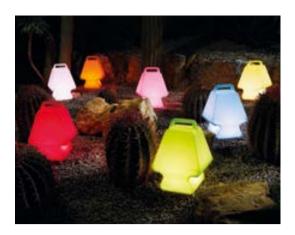

## GLOBO COLLECTION

Design
SLIDE STUDIO

Collection
GLOBO
GLOBO HANGING
GLOBO TIGE
ACQUAGLOBO

The simplicity of a luminous sphere that can create amazing and elegant atmospheres in indoor and outdoor settings. Globo collection is a numerous family: it is available in different dimensions from 25cm up to 2mt diameter, and in different version as table, floor, wall/ceiling, hanging and floating lamps.

#### **GLOBO COLLECTION**

material POLYETHYLENE

GLOBO HANGING

GLOBO TIGE

ACQUAGLOBO