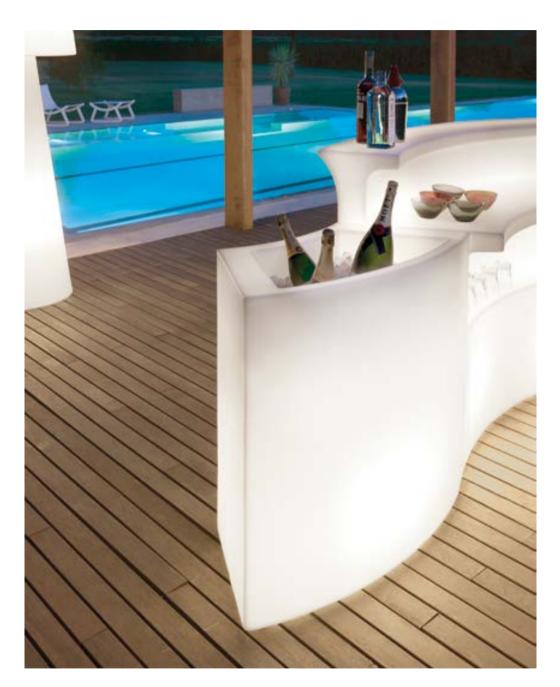

## BREAK COLLECTION

Design
SLIDE STUDIO

Collection BREAK BAR BREAK LINE BREAK CORNER ICE BAR

The magic of the light and the simplicity of polyethylene: the Break collection is the perfect combination for events, restaurants and lounge bars. The luminous bar counters light up big areas and create magical and unforgettable moments for all the guests.

#### **BREAK COLLECTION**

#### material POLYETHYLENE

BREAK BAR

BREAK LINE

BREAK CORNER

ICE BAR