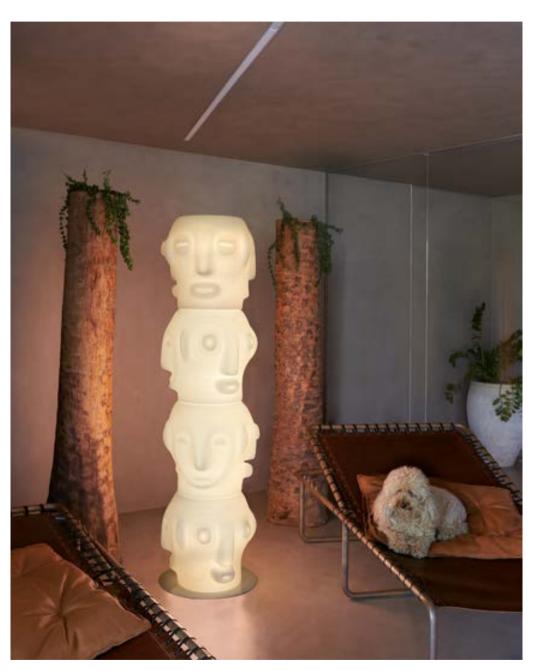

## AFRIKA COLLECTION

Design MARCANTONIO

Collection KROKO BIG KROKO THREEBÙ THREEBÙ POT THREEBÙ TOTEM

A distant and iconic world becomes contemporary and close to us thanks to the most serious characteristic of all: irony. Marcantonio's unmistakable style signs Afrika collection: the Kroko chairs and the Threebù items.

"Kroko is at the same time an industrial item and a sculpture, with references to Nature and contemporary art, thanks to its hinted but also unmistakable shape".

Marcantonio

#### material POLYETHYLENE

KROKO

BIG KROKO

THREEBÙ POT

THREEBÙ TOTEM

45