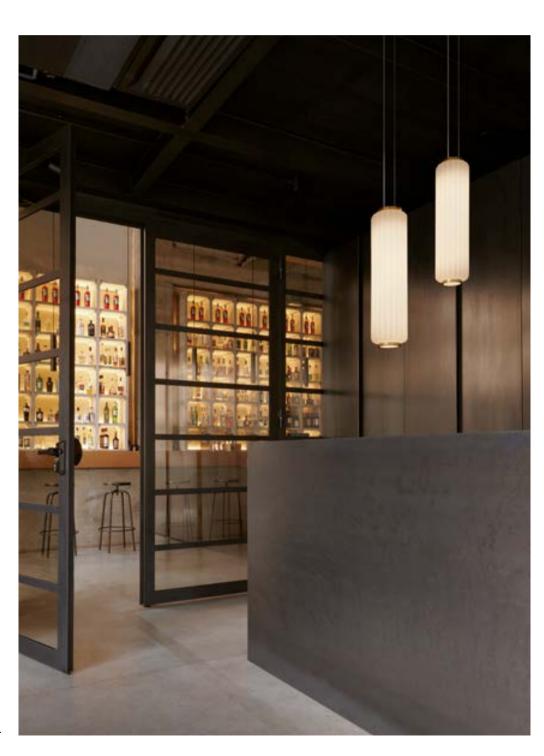

## We Make HOSPITALITY

### CORDIALE COLLECTION

Design ROBERTO PAOLI

CORDIALE
CORDIALE CORNER
CORDIALE WELCOME

"The function becomes the first step for the creation of the shape in the Cordiale bar counter. Cordiale can give a sweetly retro style to a contemporary space. The geometries that make up the project, as well as the surface finishes, lead back to materials such as stone or hand-made wood essences".

## BREAK COLLECTION

Design
SLIDE STUDIO

Collection BREAK BAR BREAK LINE BREAK CORNER ICE BAR

The magic of the light and the simplicity of polyethylene: the Break collection is the perfect combination for events, restaurants and lounge bars. The luminous bar counters light up big areas and create magical and unforgettable moments for all the guests.