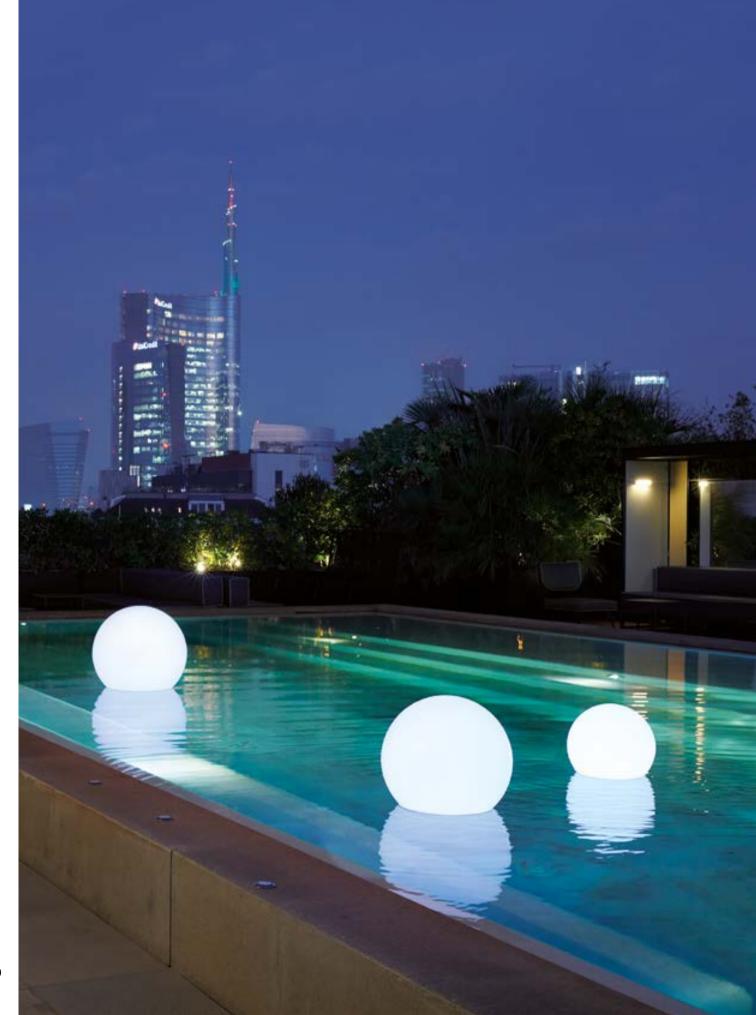

## GLOBO COLLECTION

Design
SLIDE STUDIO

Collection
GLOBO
GLOBO HANGING
GLOBO TIGE
ACQUAGLOBO

The simplicity of a luminous sphere that can create amazing and elegant atmospheres in indoor and outdoor settings. Globo collection is a numerous family: it is available in different dimensions from 25cm up to 2mt diameter, and in different version as table, floor, wall/ceiling, hanging and floating lamps.

#### **GLOBO COLLECTION**

material POLYETHYLENE

GLOBO HANGING

GLOBO TIGE

ACQUAGLOBO