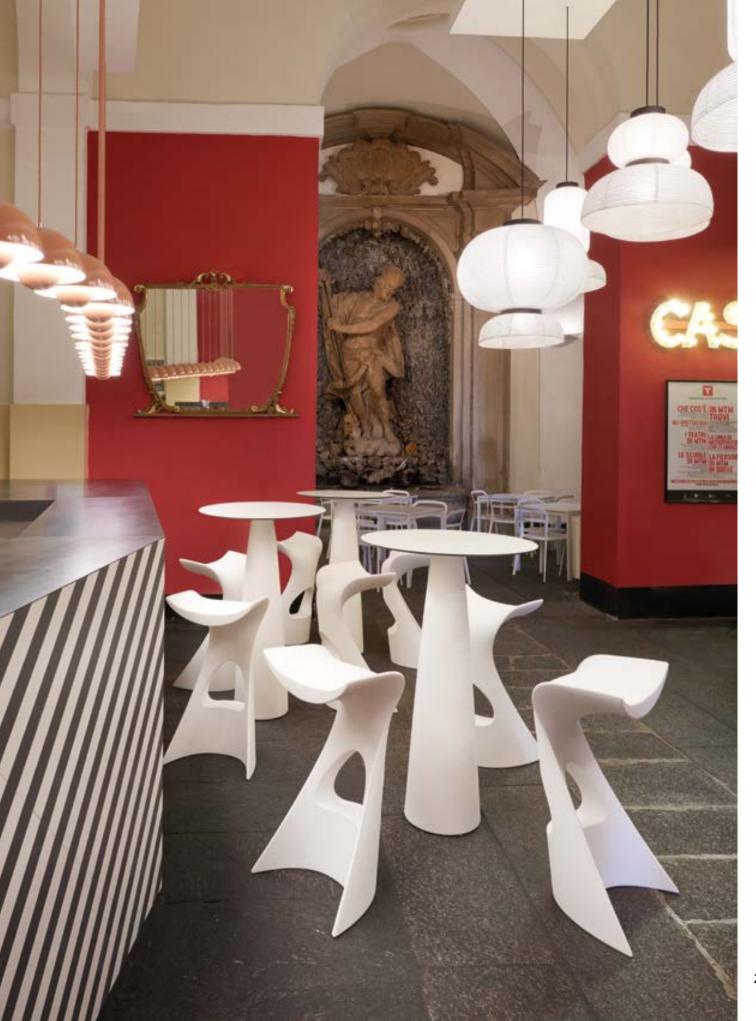

# AMÉLIE COLLECTION

Design
ITALO PERTICHINI

Collection
AMÉLIE
AMÉLIE DUETTO
AMÉLIE PANCHETTA
AMÉLIE SGABELLO
AMÉLIE SIT UP
AMÉLIE UP

"The project idea derives from the careful observation of what is around us. Modify the existing in order to adapt it to new needs. The conical shape means stability and stackability par excellence. The unnecessary was removed, so Amélie was born: solid, stable, stackable".

#### **AMÉLIE COLLECTION**

material POLYETHYLENE

AMÉLIE SGABELLO

AMÉLIE SIT UP

AMÉLIE UP

#### Design JORGE NAJERA

category **chair** material **polyethylene** 