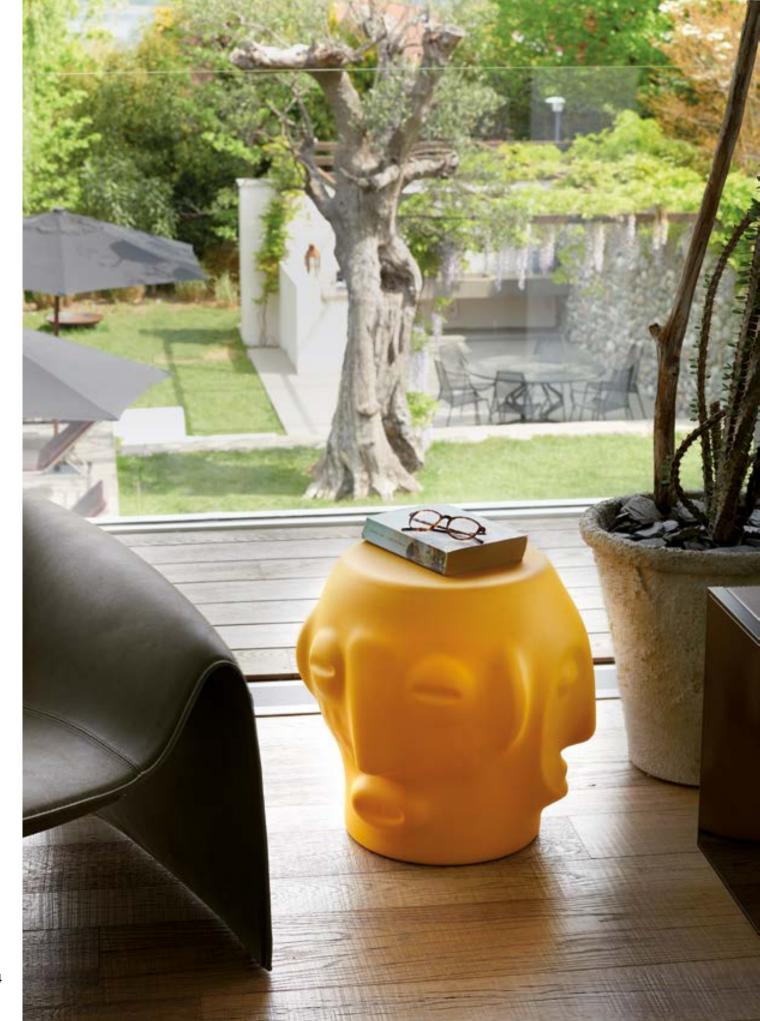

MARCEL WANDERS

## AFRIKA COLLECTION

Design MARCANTONIO

Collection KROKO BIG KROKO THREEBÙ THREEBÙ POT THREEBÙ TOTEM

A distant and iconic world becomes contemporary and close to us thanks to the most serious characteristic of all: irony. Marcantonio's unmistakable style signs Afrika collection: the Kroko chairs and the Threebù items.

"Kroko is at the same time an industrial item and a sculpture, with references to Nature and contemporary art, thanks to its hinted but also unmistakable shape".

Marcantonio

#### material POLYETHYLENE

KROKO

BIG KROKO

THREEBÙ POT

THREEBÙ TOTEM

45