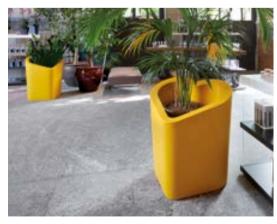

### X-POT COLLECTION

Design
SLIDE STUDIO

category **pot** material **polyethylene** 

Colourful and minimal: its double wall and round base make X-Pot ideal to every kind of settings. The different dimensions of pots let X-Pot family give a touch of colour and luminous elegance in private gardens or terraces, or to host the guests in hotels, restaurants or shops.

### Y-POT COLLECTION

Design
SLIDE STUDIO

category **pot** material **polyethylene** 

Luminous or lacquered, in lively colours or total white: Y-Pot is the true character to customize indoor or outdoor settings. The square shape and the different dimensions of Y-Pot are suitable for contract projects as well as domestic areas.