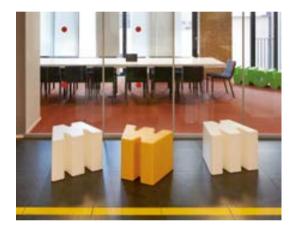

### **AMORE**

Design
GIÒ COLONNA ROMANO

"Amore bench represents the synthesis of the main characteristics of SLIDE production. Love ("amore" in Italian) for the colour, love for the original design, love for the unusual shapes. This bench is a sculpture and a positive hymn to love, which should be present in all its shapes inside every home".

### WOW

The calligraphic and palindromic WOW creates amazement and happiness in every kind of settings. This pop seat pays a tribute to the comics culture in Japan, where Kazuko Okamoto was born.