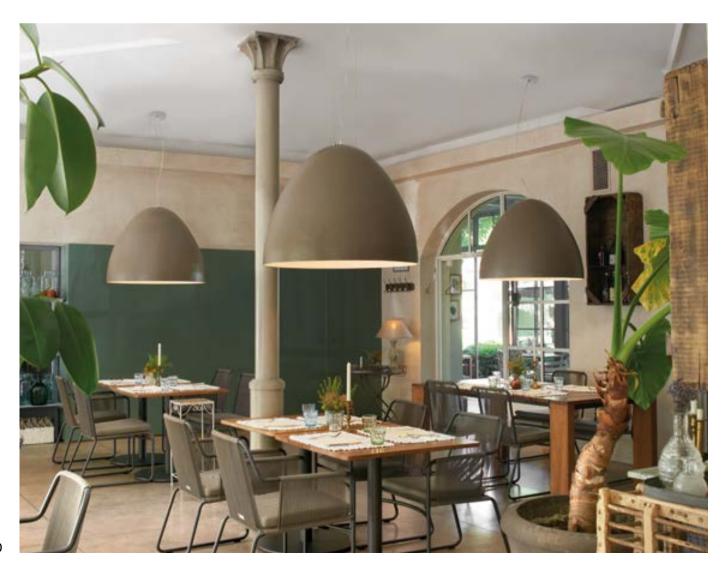

## GLOBO COLLECTION

Design
SLIDE STUDIO

Collection
GLOBO
GLOBO HANGING
GLOBO TIGE
ACQUAGLOBO

The simplicity of a luminous sphere that can create amazing and elegant atmospheres in indoor and outdoor settings. Globo collection is a numerous family: it is available in different dimensions from 25cm up to 2mt diameter, and in different version as table, floor, wall/ceiling, hanging and floating lamps.

#### **GLOBO COLLECTION**

material POLYETHYLENE

GLOBO HANGING

GLOBO TIGE

ACQUAGLOBO