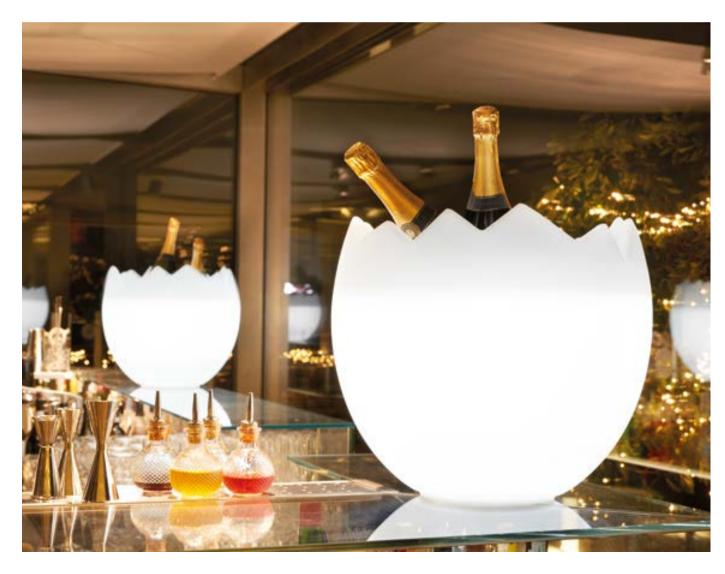

# KALIMERA / SLIDE STUDIO

### KALIMERA

Design SLIDE STUDIO

Kalimera is the indispensable co-protagonist to light up cheers with irony and playfulness. Kalimera means "Good morning" in Greek language: thanks to its shape that reminds an eggshell, this bottle rack is ideal to give an informal touch to every indoor and outdoor settings.

category bottle rack material polyethylene