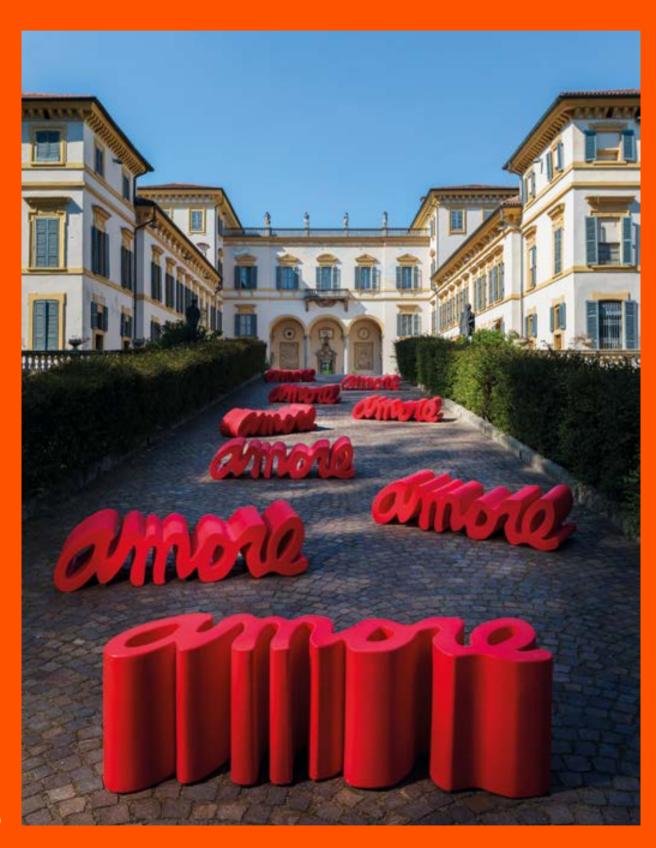

### **AMORE**

Design
GIÒ COLONNA ROMANO

"Amore bench represents the synthesis of the main characteristics of SLIDE production. Love ("amore" in Italian) for the colour, love for the original design, love for the unusual shapes. This bench is a sculpture and a positive hymn to love, which should be present in all its shapes inside every home".