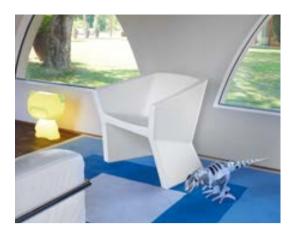

## RAP COLLECTION

Design KARIM RASHID

Collection RAP CHAIR RAP

Ideal to create unforgettable indoor or outdoor corners, the Rap collection is a magnet with its minimal but unusual design. The shape of the backrest embraces whoever sits on. The Rap collection gives comfort, relax and a sense of protection that allow you to enjoy a lovely moment.

#### **RAP COLLECTION**

### material POLYETHYLENE TEXTILE CUSHION

RAP CHAIR