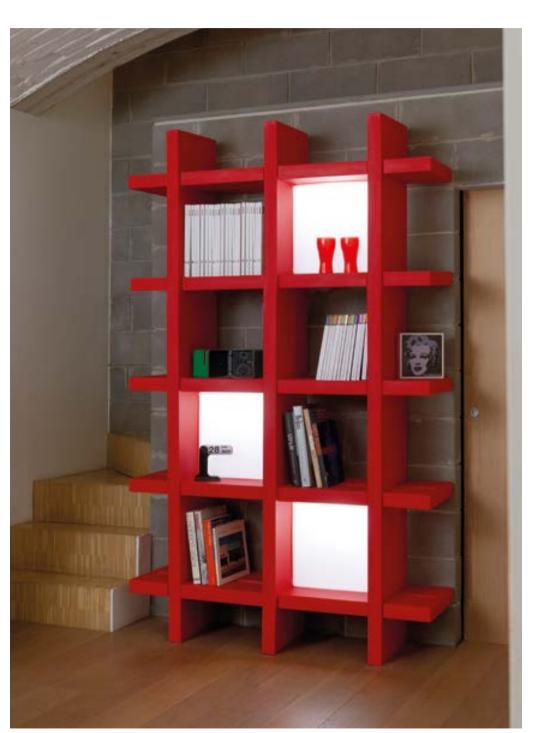

### HEXA

Design
TAEKE HALMA

category **bookcase** material **polyethylene** 

"In the design I tried to create an object that looks playful and light, but it is actually extremely resistant. The hexagonal shape of the individual cells allows the user to personalize each cell, and this will automatically create a rather artistic picture of the various objects as they are not aligned in a strict horizontal fashion".