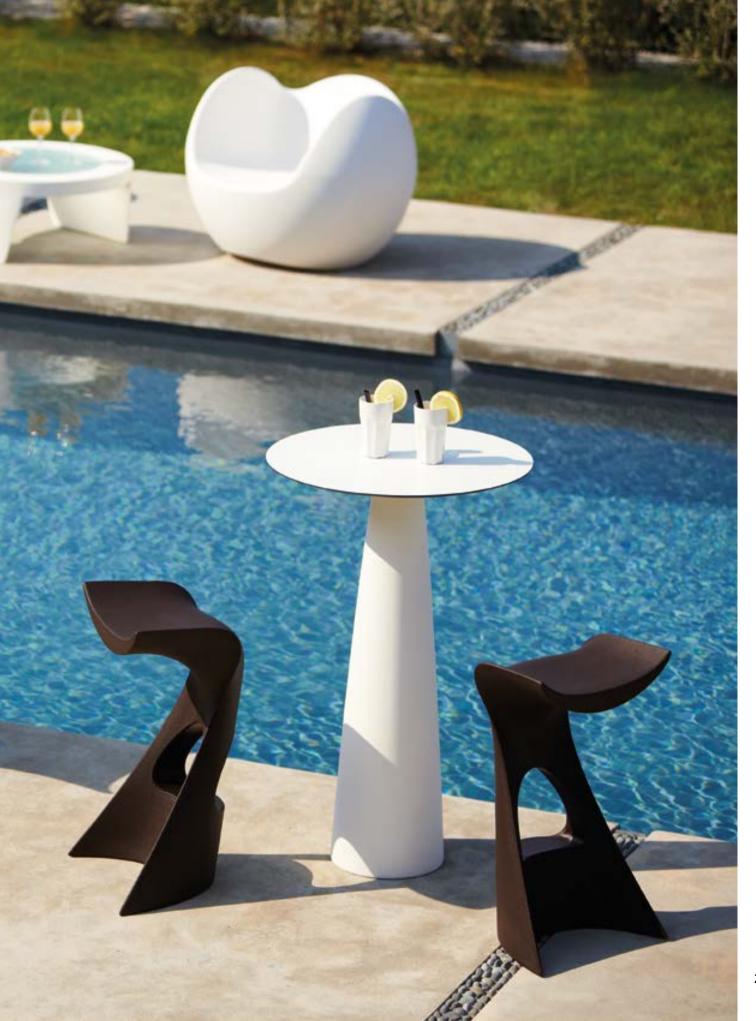

#### PINT

Design
SLIDE STUDIO

category table material polyethylene tempered glass tabletop

Pint is an extremely elegant and linear luminous high table. The conical shape of Pint matches perfectly with the round tempered glass top, which gives a more sophisticated look to events and contract.

### SQUARE

Design
SLIDE STUDIO

category table
material polyethylene
tempered glass tabletop