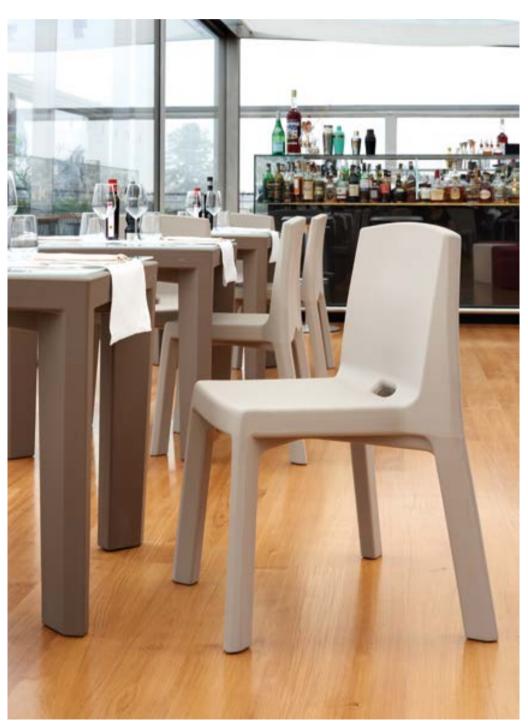

# AMÉLIE COLLECTION

Design
ITALO PERTICHINI

Collection
AMÉLIE
AMÉLIE DUETTO
AMÉLIE PANCHETTA
AMÉLIE SGABELLO
AMÉLIE SIT UP
AMÉLIE UP

"The project idea derives from the careful observation of what is around us. Modify the existing in order to adapt it to new needs. The conical shape means stability and stackability par excellence. The unnecessary was removed, so Amélie was born: solid, stable, stackable".

#### **AMÉLIE COLLECTION**

material POLYETHYLENE

AMÉLIE SGABELLO

AMÉLIE SIT UP

AMÉLIE UP