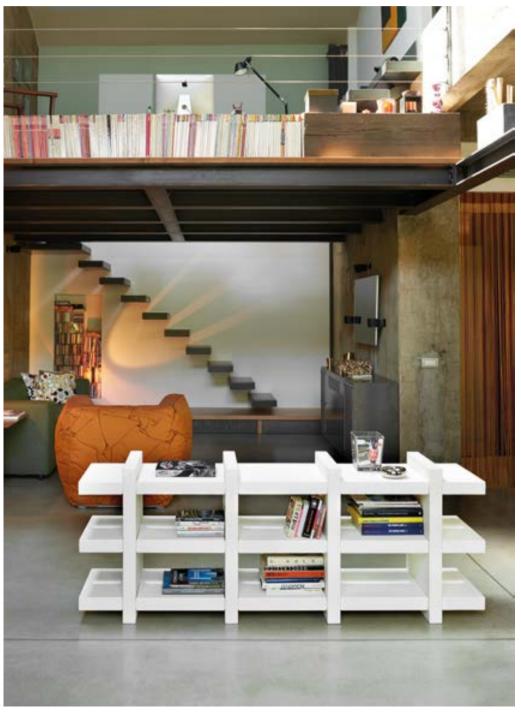

### BOOKY

#### Design GIÒ COLONNA ROMANO

category **bookcase** material **polyethylene** 