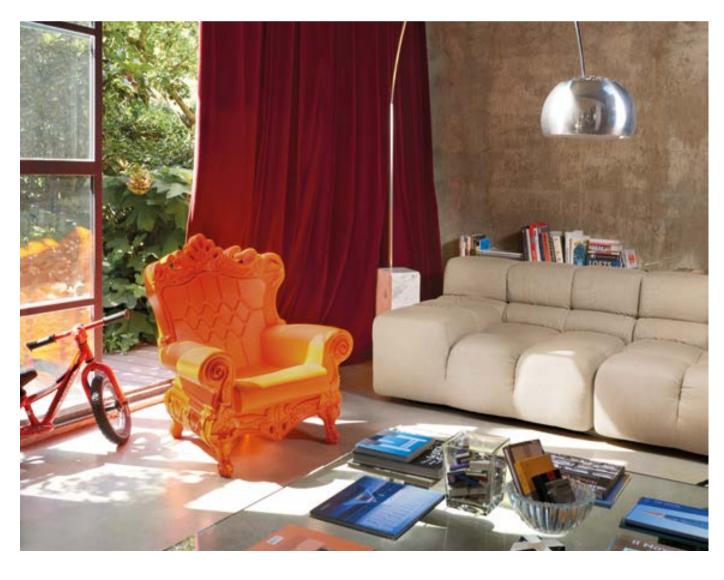

### QUEEN OF LOVE

Design
MORO & PIGATTI

category **armchair** material **polyethylene** 

"The Design of Love collection is a box of ideas and emotions that arise from the simplicity of a unique material: the recyclable linear polyethylene. The collection is completely Made in Italy and has brought a touch of freshness and an innovative approach to the design world by re-interpreting the Baroque furniture in a Pop way".