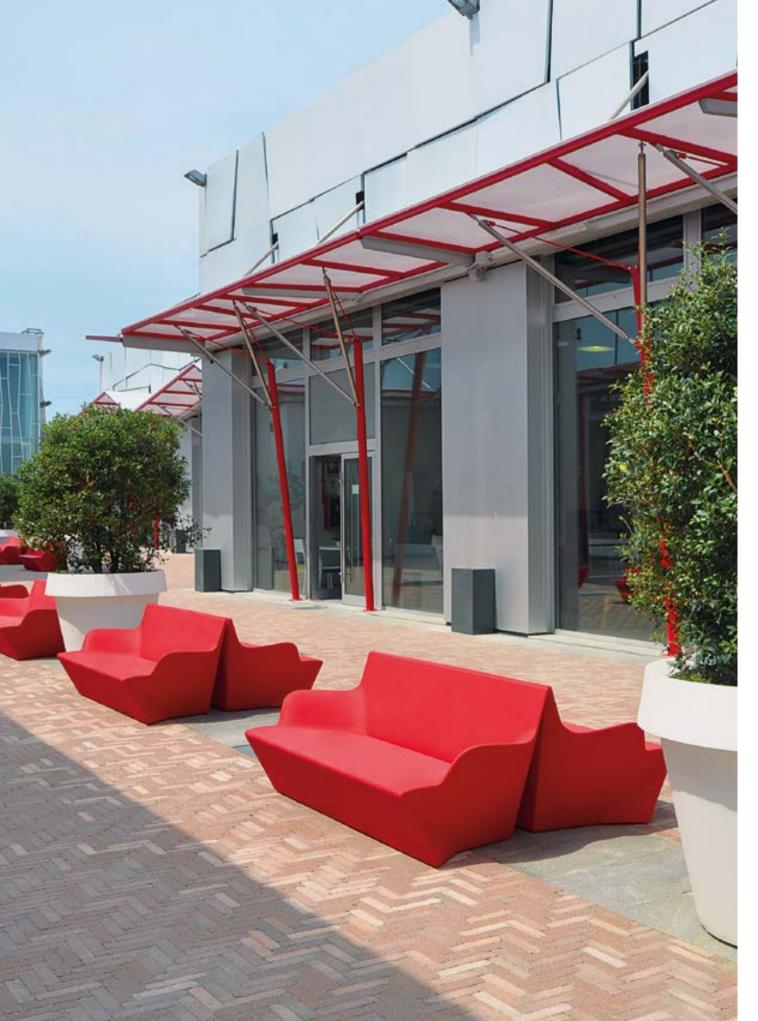

## RAP COLLECTION

Design KARIM RASHID

Collection RAP CHAIR RAP

Ideal to create unforgettable indoor or outdoor corners, the Rap collection is a magnet with its minimal but unusual design. The shape of the backrest embraces whoever sits on. The Rap collection gives comfort, relax and a sense of protection that allow you to enjoy a lovely moment.