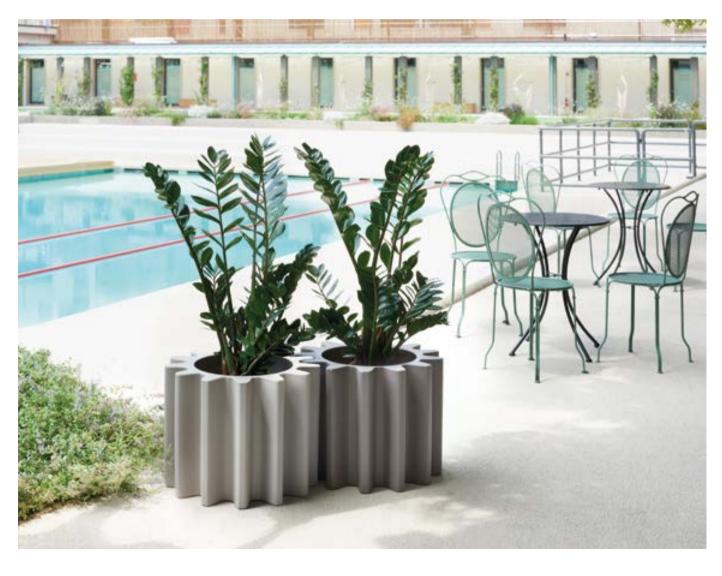

be a flowerpot but also a separè.



### PRIVÉ

Design
SLIDE STUDIO

Privé is a pot with a sinuous design that becomes an elegant divider, when it is completed with panel in plexiglass. Privé is sophisticated but functional at the same time, thanks to its modularity. For this reason it is a perfect option for small and big areas, both indoor and outdoor.

category **pot/separè** material **polyethylene plexiglass** 





### WAVE POT

Design
SLIDE STUDIO





### BASE POT

Design
SLIDE STUDIO





### GEAR POT

Design
ANASTASIA IVANYUK

Gear Pot is inspired by the typical shape of a mechanical gear. It is modular: many Gear Pot can be put on top of or beside each other, interlocking like a real gear, to create playful and colourful compositions, turning any space into a unique setting.





### IL VASO COLLECTION

Design
GIÒ COLONNA ROMANO

category **pot**material **polyethylene** 





"Versatile and minimalist, Il Vaso uses different dimensional plans to create playful furnishing. The design of Il Vaso is a stylized pot, as a comic book version of the traditional garden item".



### GIÒ COLLECTION

Design GIÒ COLONNA ROMANO



category pot material polyethylene



GIÒ TONDO





GIÒ MONSTER

The typical flowerpot becomes oversize and with a multifaceted surface: these are the main features of Giò Tondo, Big Giò and Giò Monster. The macro reinterpretation of pots of everyday use creates huge pots that immediately draw attention to them.



### COMPLEMENTS YOU MAY ALSO LIKE



#### KOKÒ BOOK

design GIÒ COLONNA ROMANO category magazine rack material polyethylene





####