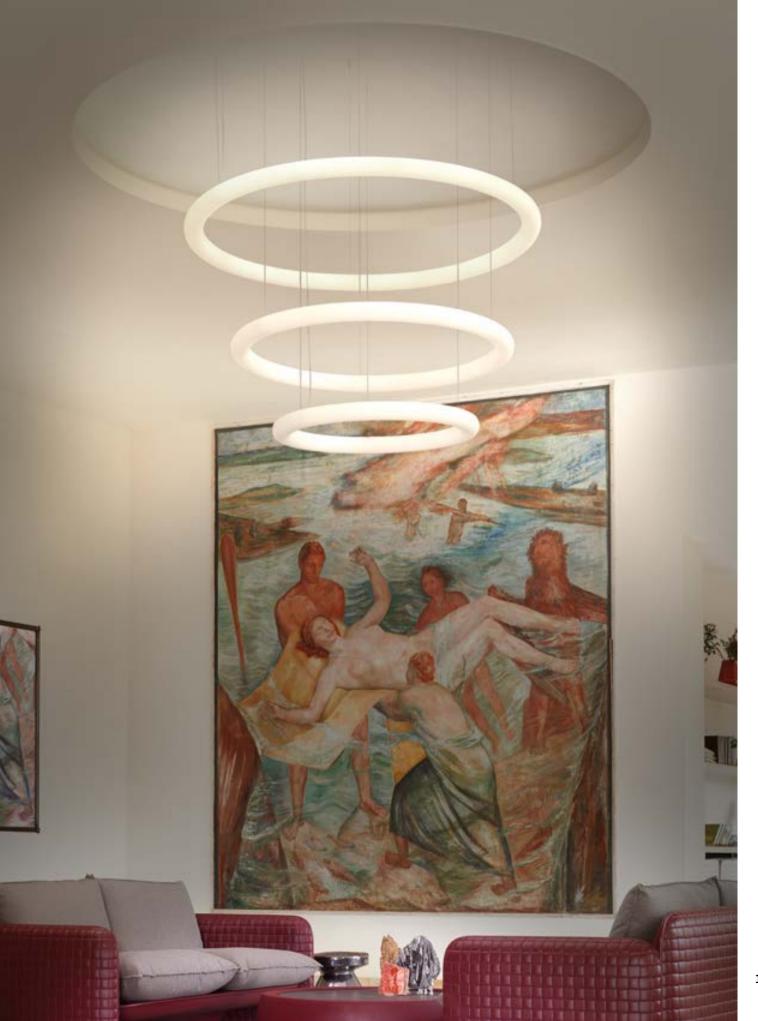

### GIOTTO

Design
ROBERTO PAOLI

category hanging/wall/ceiling lamp material polyethylene

The perfect circle exists and Roberto Paoli made it in polyethylene. Giotto is a luminous hanging ring with three different LED lighting temperature, so it is perfect for every use: home, hospitality or workspace.

LTC

Giotto is a lamp with an essential geometry that can be used individually or in countless compositions. The combination of several Giotto hanging lamps can light up large areas with a strong personality. Available also as wall/ceiling lamp version.