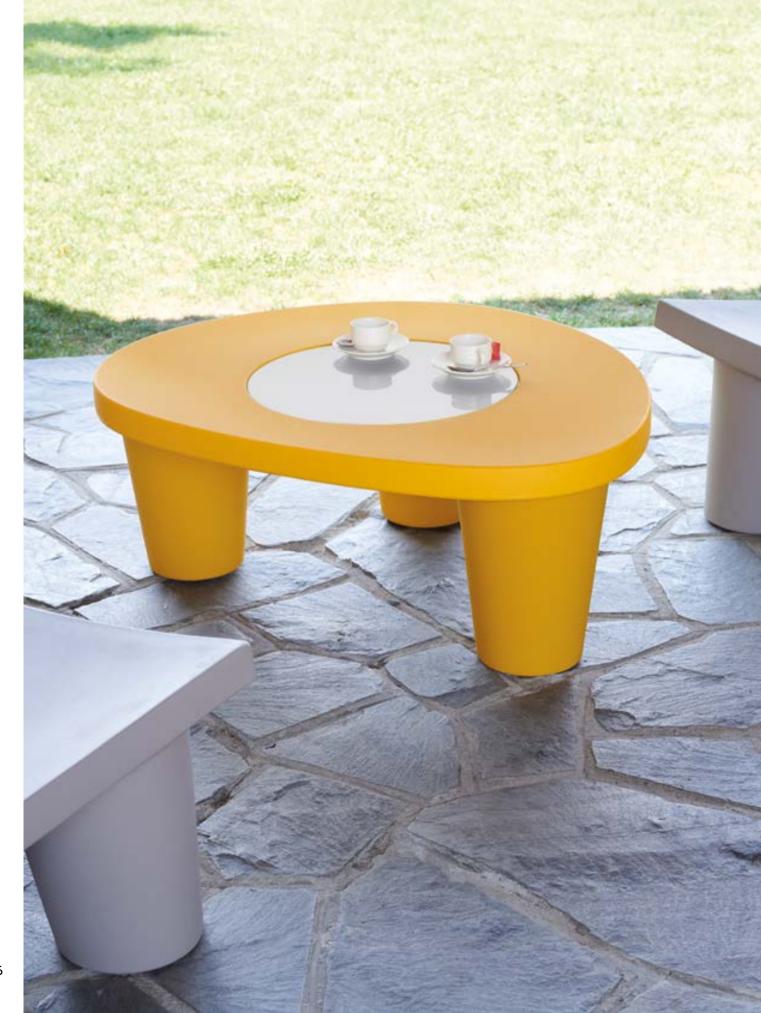

# LOW LITA COLLECTION

Design
PAOLA NAVONE - OTTO STUDIO

Collection LOW LITA LOW LITA LOVE LOW LITA LOUNGE LOW LITA TABLE

"This collection is dedicated to the pleasure of relax both outdoor and indoor, it looks informal, fun and nice. Low Lita collection tells stories of different worlds which "mix-up" with joy".

#### LOW LITA COLLECTION

### material POLYETHYLENE TEXTILE CUSHION