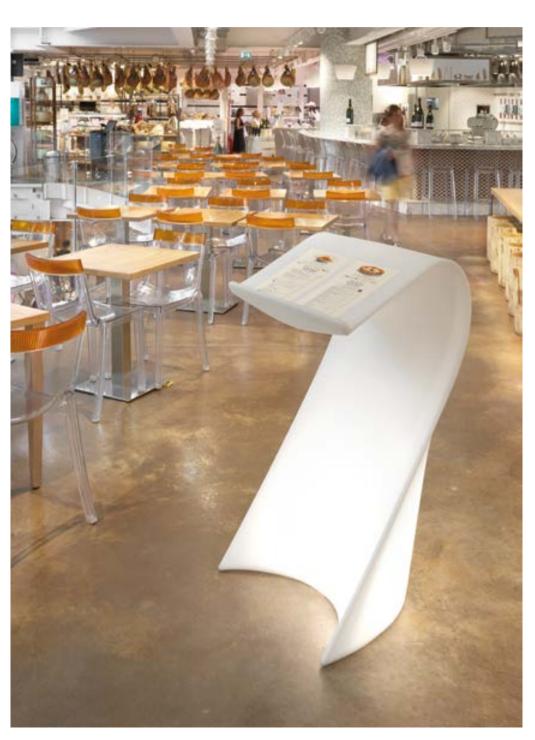

polyethylene: the Break collection is the perfect combination for events, restaurants and lounge bars. The luminous bar counters light up big areas and create magical and unforgettable moments for all the guests.





#### **BREAK COLLECTION**

#### material POLYETHYLENE



BREAK BAR



BREAK LINE



BREAK CORNER



ICE BAR



### SNACK BAR

Design
SLIDE STUDIO

category bar counter material polyethylene





### JUMBO COLLECTION

Design

JORGE NAJERA

The first real success of Slide, Jumbo Bar is the ancestor of the whole production of luminous bar counters. Jumbo Bar and Jumbo Corner are suitable to create unique events, both in indoor and outdoor spaces.

category bar counter material polyethylene







# SWISH

Design
KARIM RASHID

category **lectern** material **polyethylene** 







### ROLLER BAR

Design GERD VAN CAUTEREN



category bar counter material polyethylene



187

# SPLAY

Design
KARIM RASHID

category bar counter material polyethylene









# GIÒ POUF

Design
SLIDE STUDIO

category **pouf**material **polyethylene**ecoleather cushion





#### SNAKE

The perfect match between aesthetic and functionality: Snake designs and organizes the spaces with elegance and essentiality. Luminous and modular, Snake creates dreamy atmosphere during special events or in contemporary contract projects.

#### Design SLIDE STUDIO

category modular seat material polyethylene





#### SOFT SNAKE

Design
SLIDE STUDIO

Soft Snake and Soft Cubo are an even more comfortable reinterpretation of Slide bestsellers Snake and Cubo. Made in soft polyurethane, they can perfectly ma