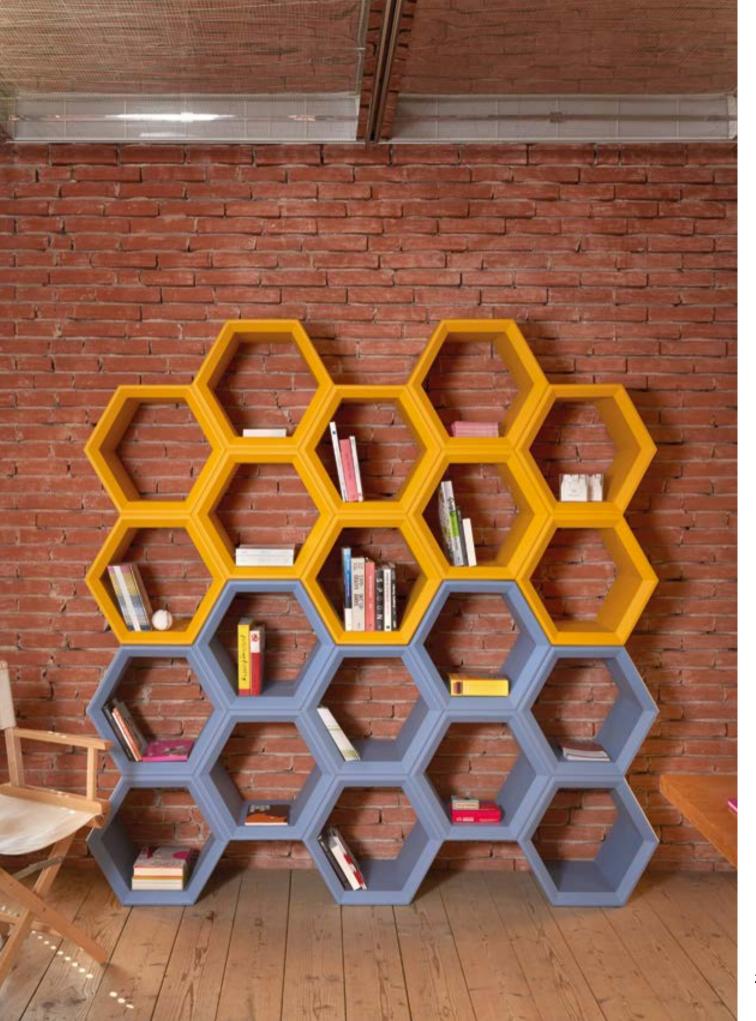

### HEXA

Design
TAEKE HALMA

category **bookcase** material **polyethylene** 

"In the design I tried to create an object that looks playful and light, but it is actually extremely resistant. The hexagonal shape of the individual cells allows the user to personalize each cell, and this will automatically create a rather artistic picture of the various objects as they are not aligned in a strict horizontal fashion".