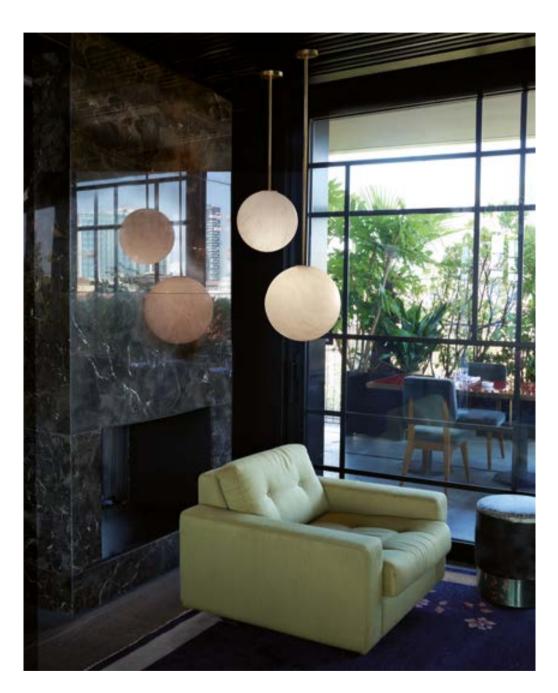

## GLOBO COLLECTION

Design
SLIDE STUDIO

Collection
GLOBO
GLOBO HANGING
GLOBO TIGE
ACQUAGLOBO

The simplicity of a luminous sphere that can create amazing and elegant atmospheres in indoor and outdoor settings. Globo collection is a numerous family: it is available in different dimensions from 25cm up to 2mt diameter, and in different version as table, floor, wall/ceiling, hanging and floating lamps.

#### **GLOBO COLLECTION**

material POLYETHYLENE

GLOBO HANGING

GLOBO TIGE

ACQUAGLOBO