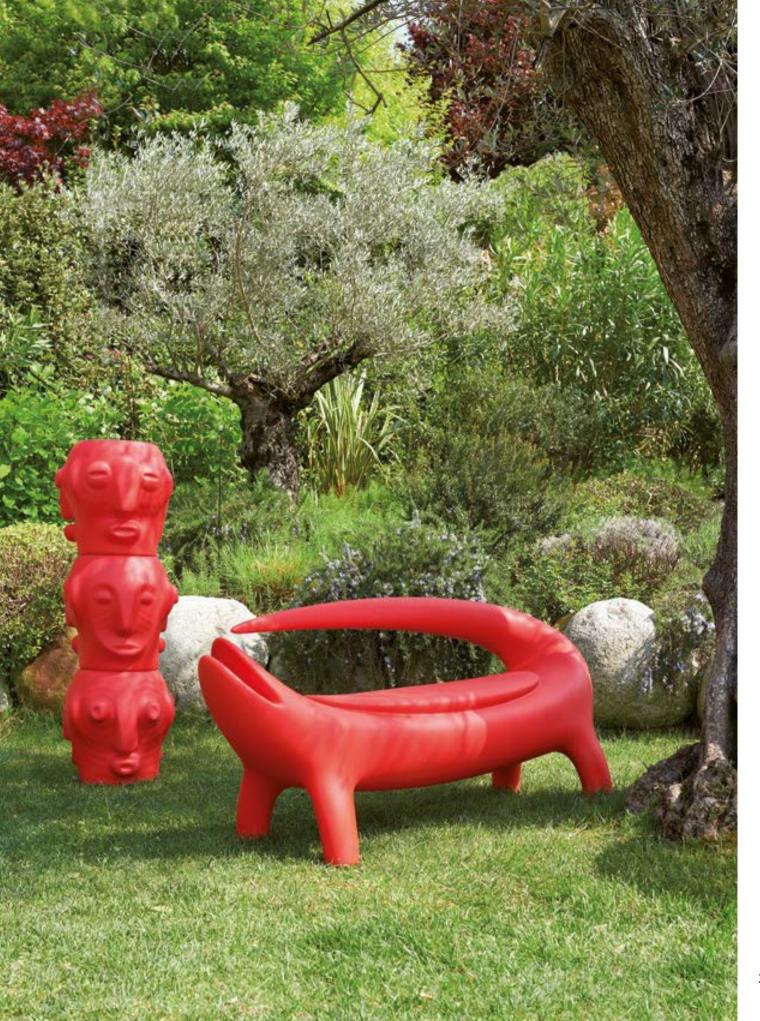

### **AMORE**

Design
GIÒ COLONNA ROMANO

"Amore bench represents the synthesis of the main characteristics of SLIDE production. Love ("amore" in Italian) for the colour, love for the original design, love for the unusual shapes. This bench is a sculpture and a positive hymn to love, which should be present in all its shapes inside every home".

### IL VASO COLLECTION

Design
GIÒ COLONNA ROMANO

category **pot**material **polyethylene** 

"Versatile and minimalist, Il Vaso uses different dimensional plans to create playful furnishing. The design of Il Vaso is a stylized pot, as a comic book version of the traditional garden item".

### GIÒ COLLECTION

Design GIÒ COLONNA ROMANO

category pot material polyethylene

GIÒ TONDO

GIÒ MONSTER

The typical flowerpot becomes oversize and with a multifaceted surface: these are the main features of Giò Tondo, Big Giò and Giò Monster. The macro reinterpretation of pots of everyday use creates huge pots that immediately draw attention to them.