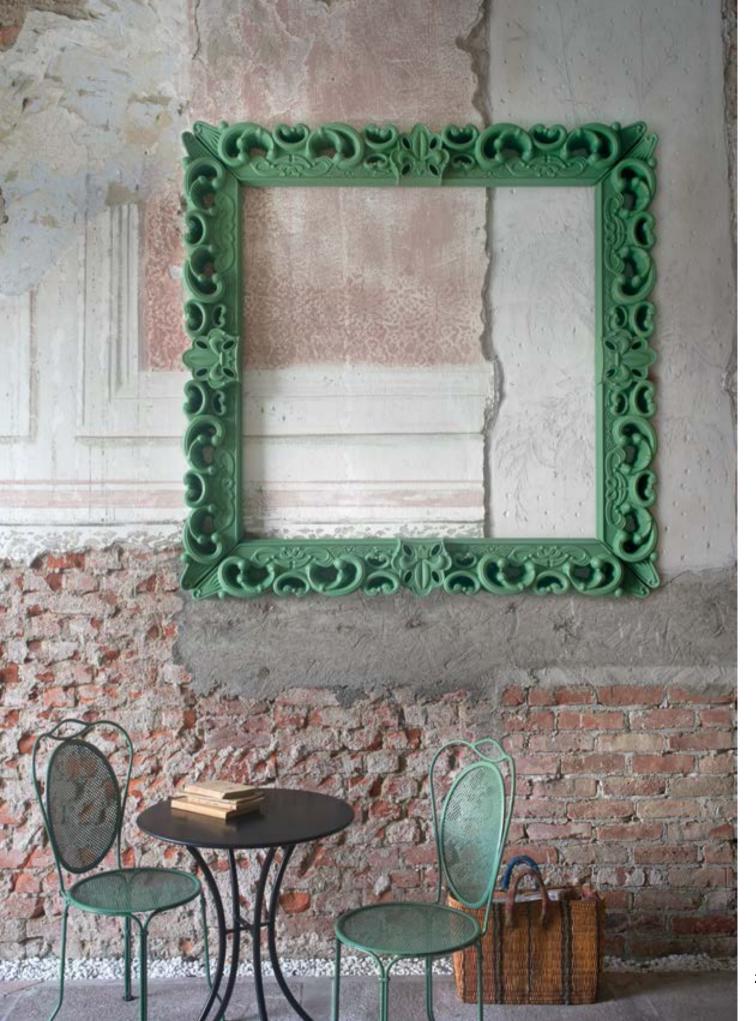

### MIRROR OF LOVE

Design
MORO & PIGATTI

category mirror material polyethylene mirror

Mirror of Love is the perfect design object to irreverent and contemporary princesses and princes. Mirror of Love is available in four different dimensions, with the same strong personality.