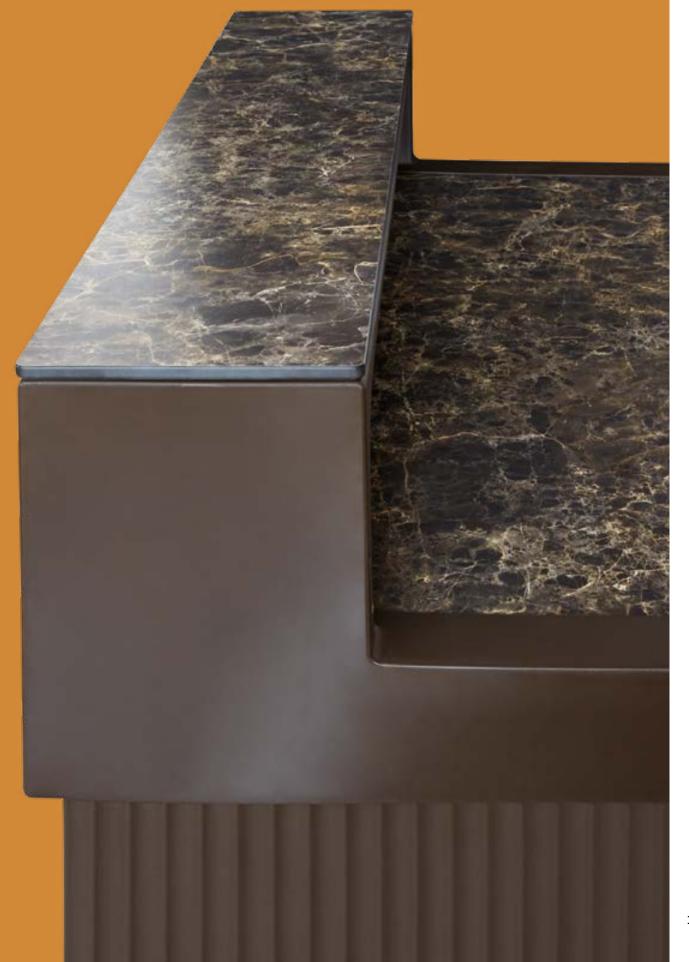

### CORDIALE COLLECTION

Design ROBERTO PAOLI

CORDIALE
CORDIALE CORNER
CORDIALE WELCOME

"The function becomes the first step for the creation of the shape in the Cordiale bar counter. Cordiale can give a sweetly retro style to a contemporary space. The geometries that make up the project, as well as the surface finishes, lead back to materials such as stone or hand-made wood essences".

#### **CORDIALE COLLECTION**

#### material POLYETHYLENE

CORDIALE CORNER CORDIALE WELCOME