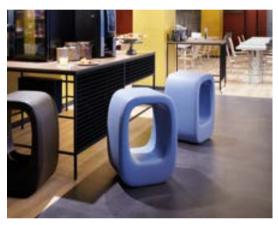

#### DRINK

Design
JORGE NAJERA

category **high stool** material **polyethylene** 

#### PEAK

Design **AKSU & SUARDI STUDIO** 

The main reason for the success of Peak is its eccentric design: the simple and conical base shape ends with a hole that can become a bottle rack or a romantic flowerpot. The fancy base of Peak is available in different heights.

category table material polyethylene tempered glass tabletop