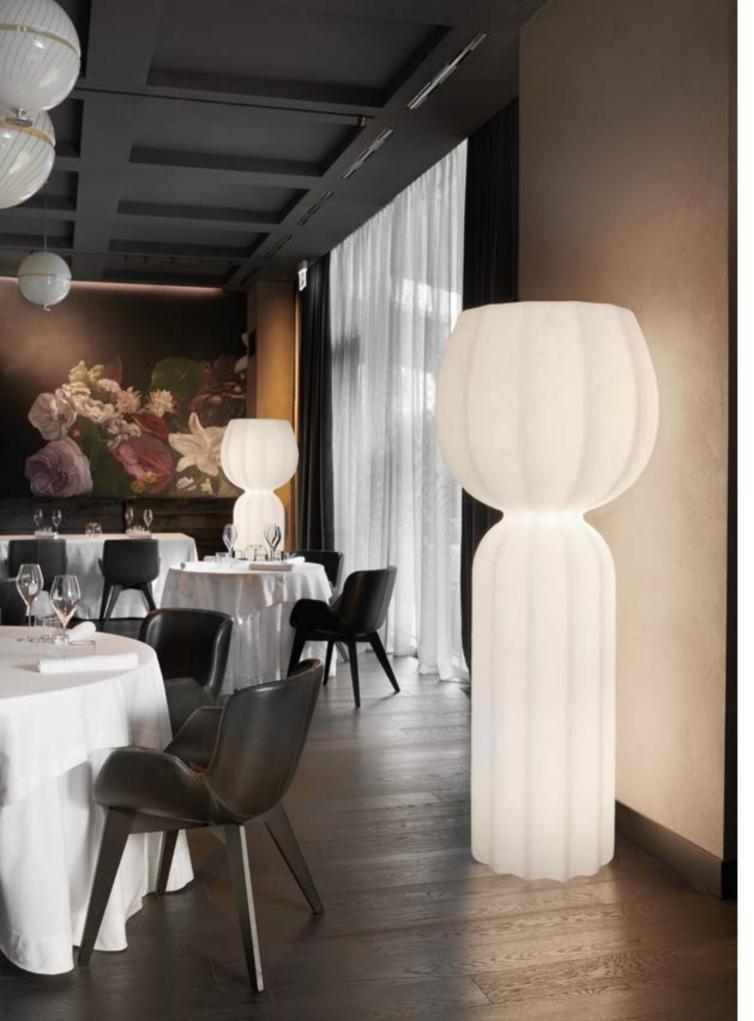

## CUBO COLLECTION

Design
SLIDE STUDIO

category table/floor/hanging lamp material polyethylene

The sweet and sensual light of Cubo collection is able to create a lounge and elegant setting in every indoor and outdoor contract project, so Cubo becomes one of the Slide bestsellers.