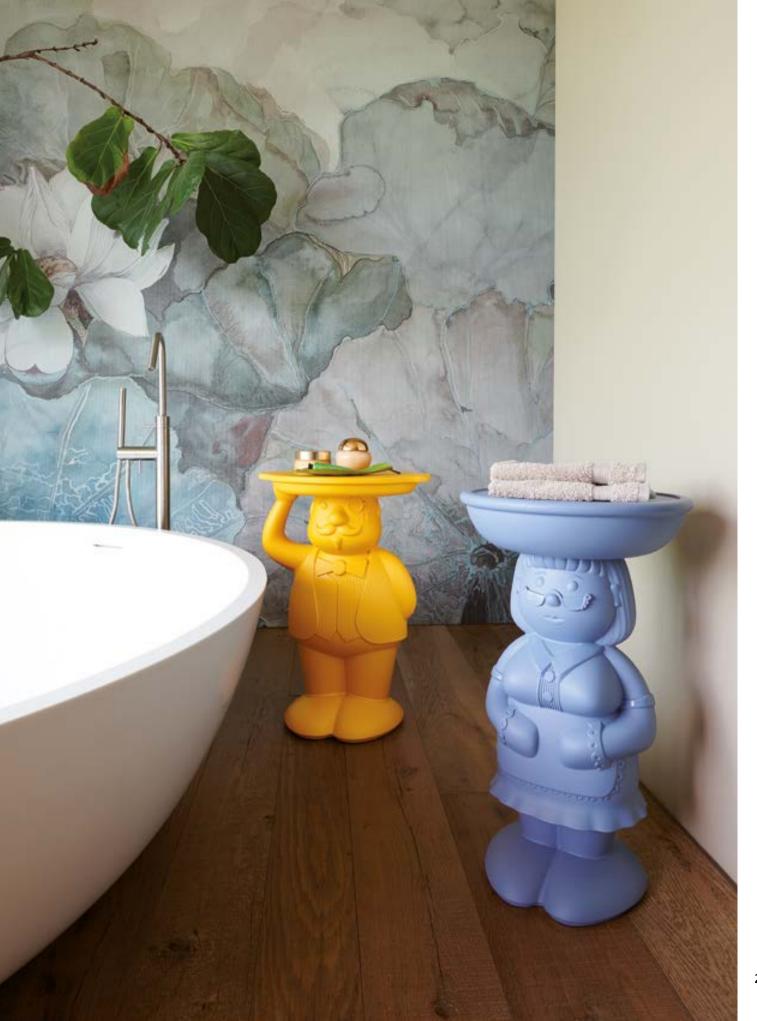

### AMBROGIO

Design FAVARETTO&PARTNERS

category servant table material polyethylene wood removable tray

"Ambrogio and Amanda, with a wink to green side, are nice and attractive items, but at the same time they are ecofriendly. Thanks to Ambrogio and Amanda, Design becomes democratic, ethic and ideal to improve our planet."

### AMANDA

Design FAVARETTO&PARTNERS

category servant table material polyethylene wood removable tray