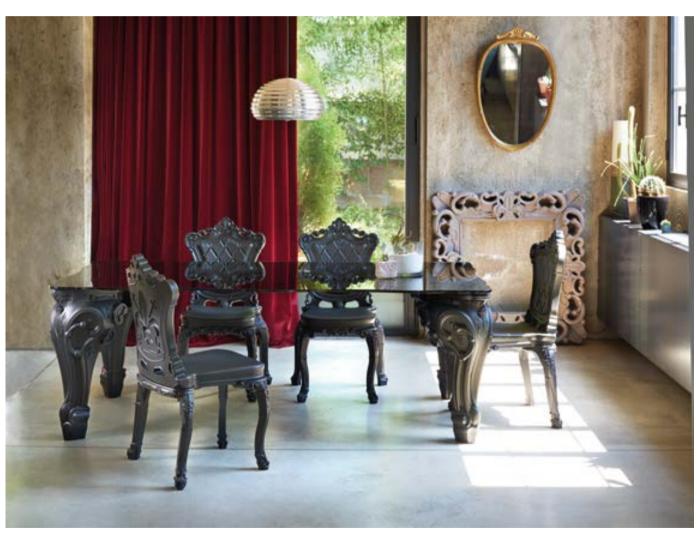

## AFRIKA COLLECTION

Design MARCANTONIO

Collection KROKO BIG KROKO THREEBÙ THREEBÙ POT THREEBÙ TOTEM

A distant and iconic world becomes contemporary and close to us thanks to the most serious characteristic of all: irony. Marcantonio's unmistakable style signs Afrika collection: the Kroko chairs and the Threebù items.

"Kroko is at the same time an industrial item and a sculpture, with references to Nature and contemporary art, thanks to its hinted but also unmistakable shape".

Marcantonio

#### material POLYETHYLENE

KROKO

BIG KROKO

THREEBÙ POT

THREEBÙ TOTEM

45