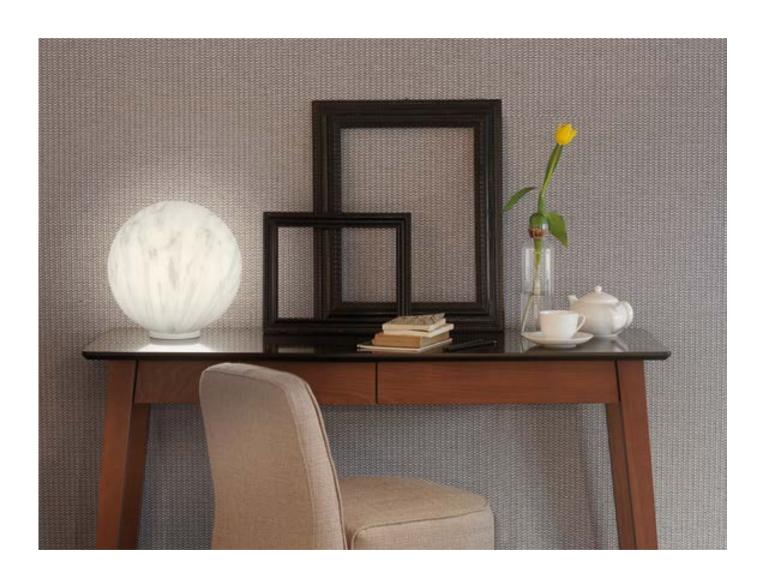

## GLOBO COLLECTION

Design
SLIDE STUDIO

Collection
GLOBO
GLOBO HANGING
GLOBO TIGE
ACQUAGLOBO

The simplicity of a luminous sphere that can create amazing and elegant atmospheres in indoor and outdoor settings. Globo collection is a numerous family: it is available in different dimensions from 25cm up to 2mt diameter, and in different version as table, floor, wall/ceiling, hanging and floating lamps.

#### **GLOBO COLLECTION**

material POLYETHYLENE

GLOBO HANGING

GLOBO TIGE

ACQUAGLOBO