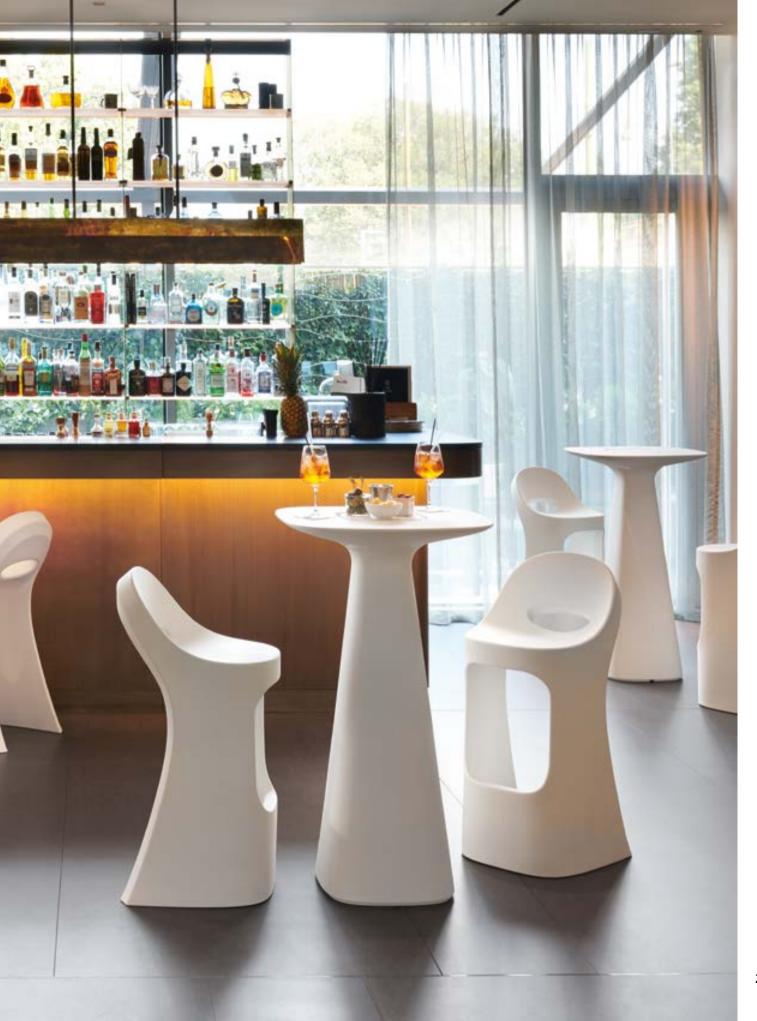

digital age".



### JET

Design
KARIM RASHID

category **table**material **polyethylene** 





Thanks to the 10th anniversary of the iconic Koncord stool designed by Karim Rashid, Slide creates the perfect partner for it, the Jet high table. Its sinuous shape enhances the silhouette of the stool and merges with it. The top is decorated with symbols that the designer adores.



# AMÉLIE COLLECTION

Design
ITALO PERTICHINI

Collection
AMÉLIE
AMÉLIE DUETTO
AMÉLIE PANCHETTA
AMÉLIE SGABELLO
AMÉLIE SIT UP
AMÉLIE UP



"The project idea derives from the careful observation of what is around us. Modify the existing in order to adapt it to new needs. The conical shape means stability and stackability par excellence. The unnecessary was removed, so Amélie was born: solid, stable, stackable".









#### **AMÉLIE COLLECTION**

material POLYETHYLENE









AMÉLIE SGABELLO

AMÉLIE SIT UP

AMÉLIE UP





#### Design JORGE NAJERA

category **chair** material **polyethylene** 





### GINO

Design
GIÒ COLONNA ROMANO

category **table**material **polyethylene**tempered glass tabletop





### MISTER OF LOVE

Design
MORO & PIGATTI

category **high stool** material **polyethylene** 





### MASTER OF LOVE

Design MORO & PIGATTI



category table material polyethylene hpl tabletop





217

### PRINCESS OF LOVE

Design
MORO & PIGATTI



category **chair** material **polyethylene** 



# LORD OF LOVE

Design MORO & PIGATTI

category table material polyethylene hpl tabletop





### SIR OF LOVE

Design
MORO & PIGATTI

category **table**material **polyethylene**glass/hpl tabletop





Wit