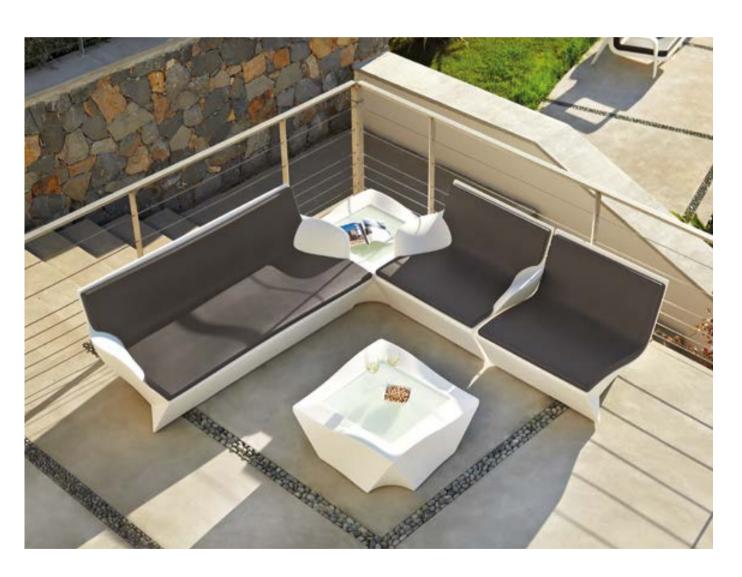

# KAMI COLLECTION

Design
MARC SADLER

Collection KAMI ICHI KAMI SAN KAMI YON KAMI NI

"The name of the collection takes its inspiration from the ancient Japanese art of folding papers. The shapes traced by lines and bisectors characterizes the armchair and the sofa, as well as the seats with the related small table".

#### KAMI COLLECTION

### material POLYETHYLENE TEXTILE CUSHION