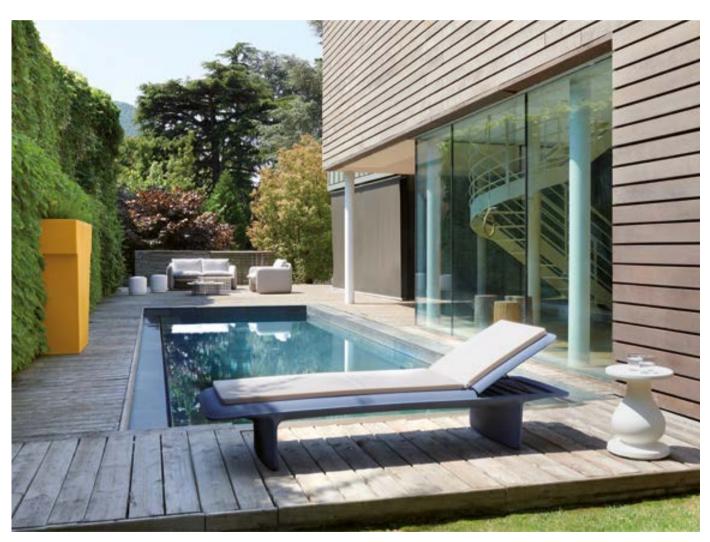

### PONENTE

Design
MARTINELLI VENEZIA STUDIO

category sun lounger material polyethylene textile cushion

The perfect balance between soft shapes, typical of the creations obtained through rotational moulding, and thin thickness, which allows reducing the physical and perceptive weight of a large object. Elegant and cosy, thanks to the adjustable backrest in different inclinations, Ponente can be completed with a comfortable soft fabric cushion for outdoor.