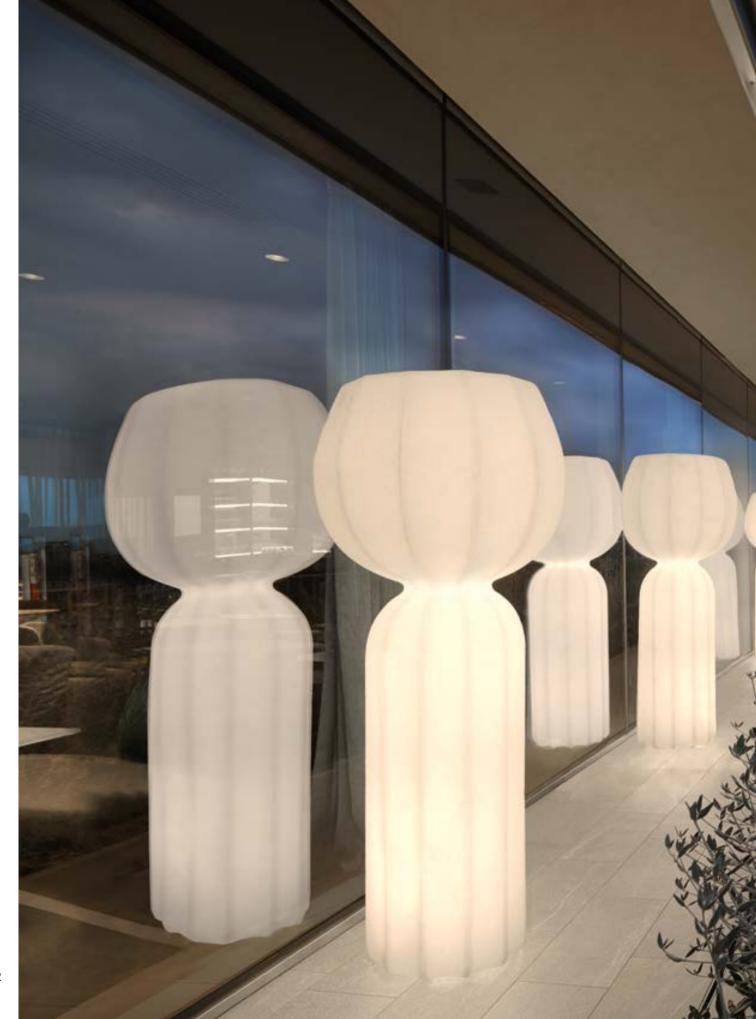

## GLOBO COLLECTION

Design
SLIDE STUDIO

Collection
GLOBO
GLOBO HANGING
GLOBO TIGE
ACQUAGLOBO

The simplicity of a luminous sphere that can create amazing and elegant atmospheres in indoor and outdoor settings. Globo collection is a numerous family: it is available in different dimensions from 25cm up to 2mt diameter, and in different version as table, floor, wall/ceiling, hanging and floating lamps.

#### **GLOBO COLLECTION**

material POLYETHYLENE

GLOBO HANGING

GLOBO TIGE

ACQUAGLOBO