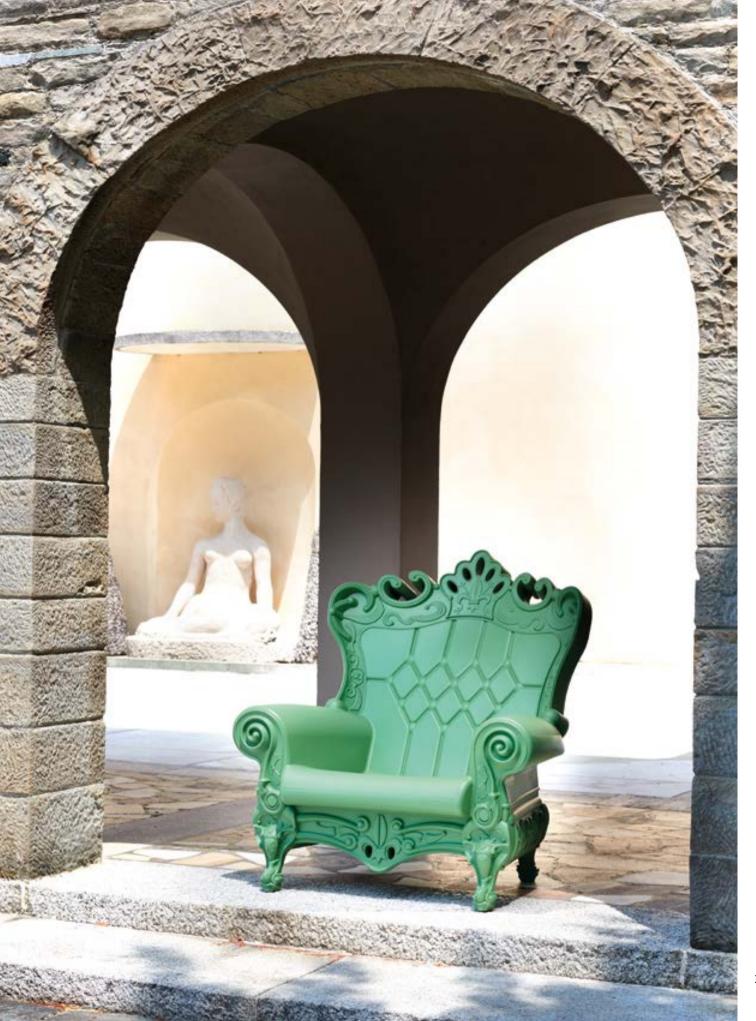

### QUEEN OF LOVE

Design
MORO & PIGATTI

category **armchair** material **polyethylene** 

"The Design of Love collection is a box of ideas and emotions that arise from the simplicity of a unique material: the recyclable linear polyethylene. The collection is completely Made in Italy and has brought a touch of freshness and an innovative approach to the design world by re-interpreting the Baroque furniture in a Pop way".