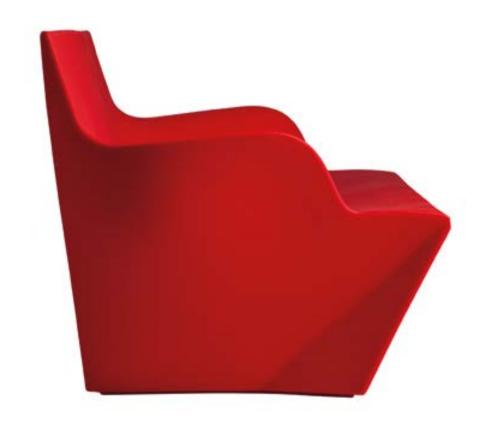

## RAP COLLECTION

Design KARIM RASHID

Collection RAP CHAIR RAP

Ideal to create unforgettable indoor or outdoor corners, the Rap collection is a magnet with its minimal but unusual design. The shape of the backrest embraces whoever sits on. The Rap collection gives comfort, relax and a sense of protection that allow you to enjoy a lovely moment.