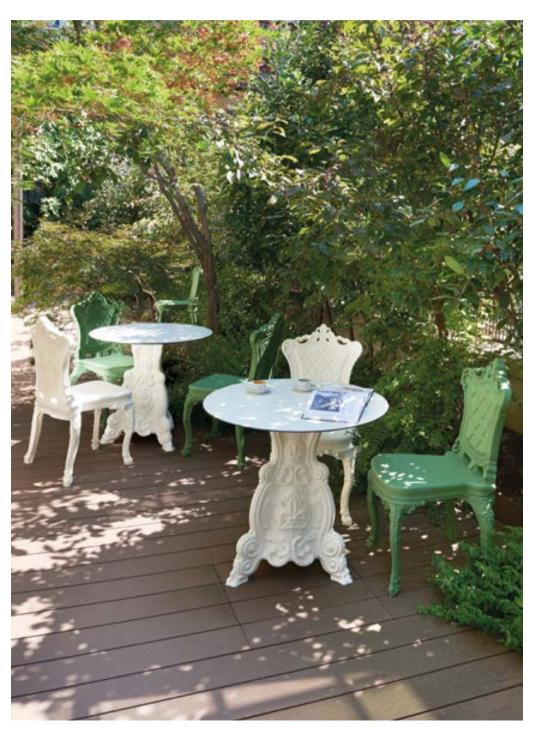

### MASTER OF LOVE

Design MORO & PIGATTI

category table material polyethylene hpl tabletop

217

# LORD OF LOVE

Design MORO & PIGATTI

category table material polyethylene hpl tabletop

### SIR OF LOVE

Design
MORO & PIGATTI

category **table**material **polyethylene**glass/hpl tabletop

With its royal and majestic presence, Sir of Love table turns every evening into a real black-tie event. Its four arched legs are rich in details, as the typical Italian baroque style, but it is made in polyethylene, a contemporary and pop material.