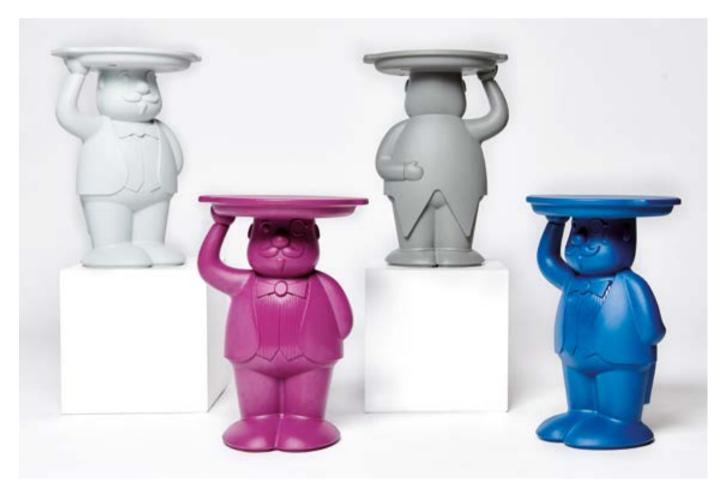

### AMBROGIO

Design FAVARETTO&PARTNERS

category servant table material polyethylene wood removable tray

"Ambrogio and Amanda, with a wink to green side, are nice and attractive items, but at the same time they are ecofriendly. Thanks to Ambrogio and Amanda, Design becomes democratic, ethic and ideal to improve our planet."

### AMANDA

Design FAVARETTO&PARTNERS

category servant table material polyethylene wood removable tray