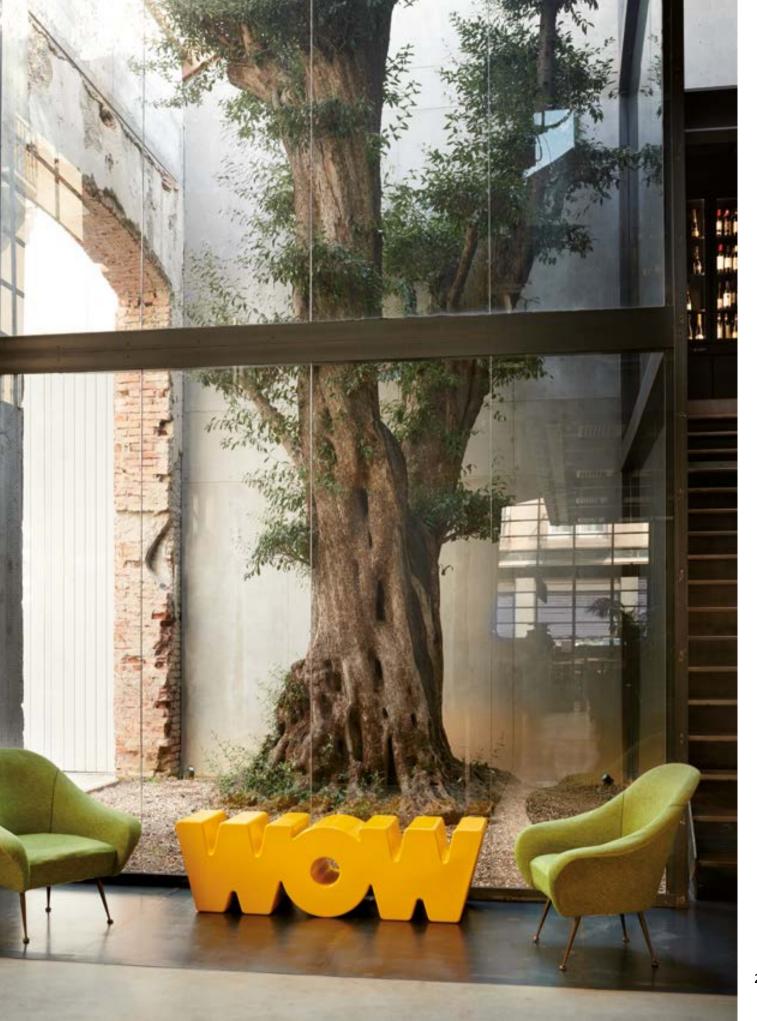

### WOW

The calligraphic and palindromic WOW creates amazement and happiness in every kind of settings. This pop seat pays a tribute to the comics culture in Japan, where Kazuko Okamoto was born.