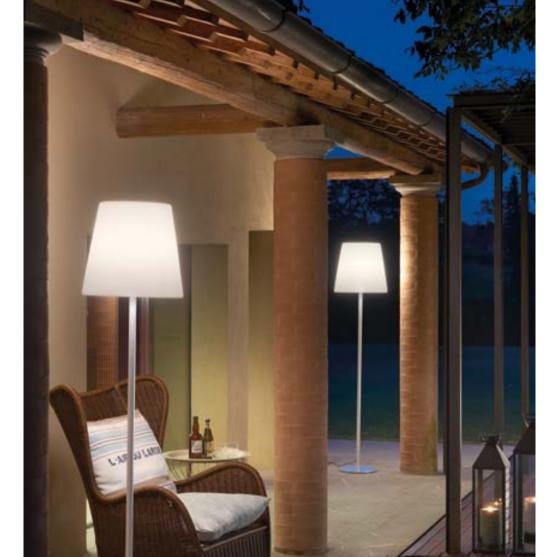

## GLOBO COLLECTION

Design
SLIDE STUDIO

Collection
GLOBO
GLOBO HANGING
GLOBO TIGE
ACQUAGLOBO

The simplicity of a luminous sphere that can create amazing and elegant atmospheres in indoor and outdoor settings. Globo collection is a numerous family: it is available in different dimensions from 25cm up to 2mt diameter, and in different version as table, floor, wall/ceiling, hanging and floating lamps.

#### **GLOBO COLLECTION**

material POLYETHYLENE

GLOBO HANGING

GLOBO TIGE

ACQUAGLOBO