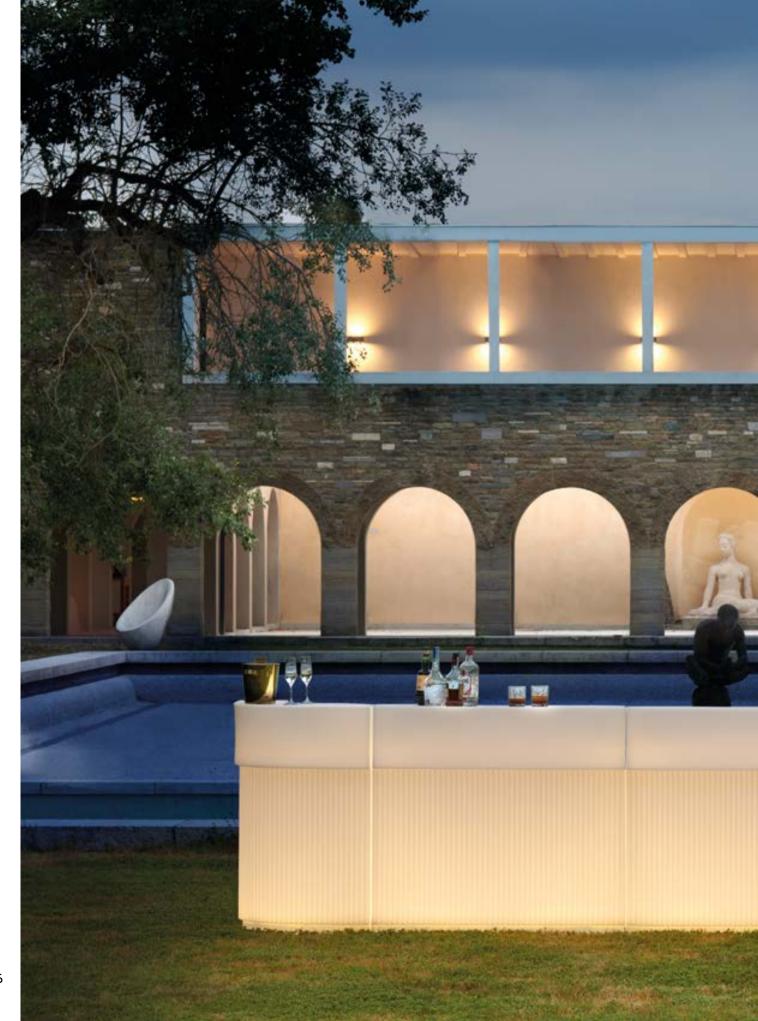

## BREAK COLLECTION

Design
SLIDE STUDIO

Collection BREAK BAR BREAK LINE BREAK CORNER ICE BAR

The magic of the light and the simplicity of polyethylene: the Break collection is the perfect combination for events, restaurants and lounge bars. The luminous bar counters light up big areas and create magical and unforgettable moments for all the guests.

#### **BREAK COLLECTION**

#### material POLYETHYLENE

BREAK BAR

BREAK LINE

BREAK CORNER

ICE BAR