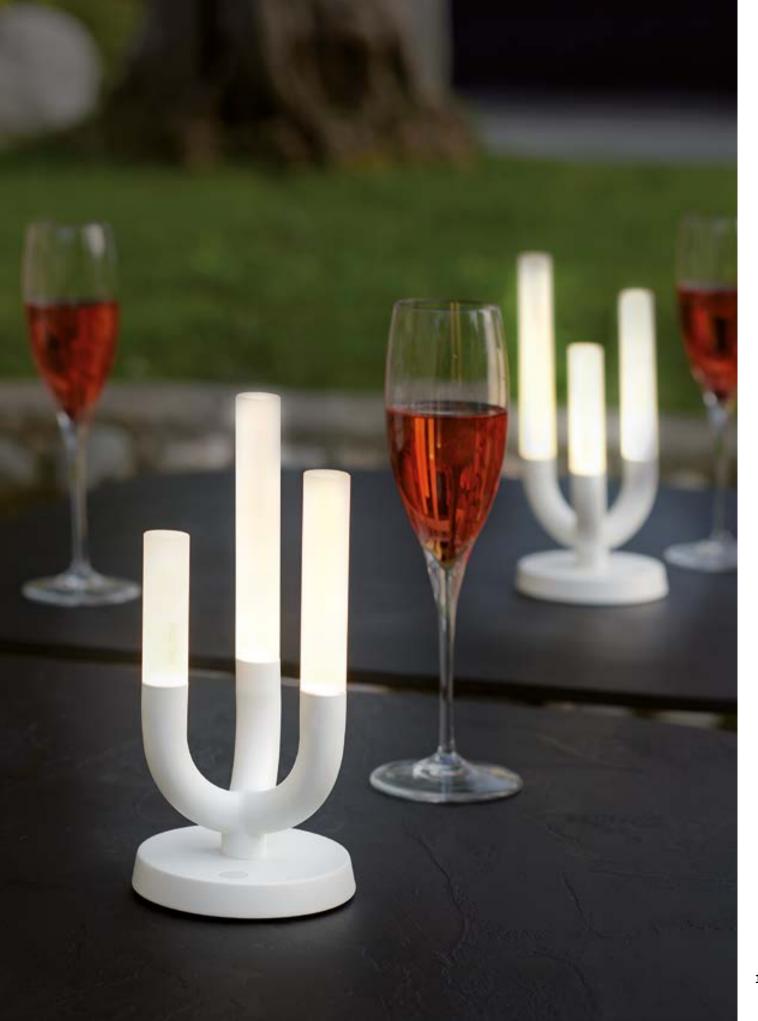

### LUNA

Design
ANTONIO LANZILLO & PARTNERS

category table lamp material plexiglass metal base

2 8

"Luna is a romantic light, full of emotion, that evokes classic scenarios. A warm, poetic lamp with a technological heart: rechargeable, dimmable, soft touch."