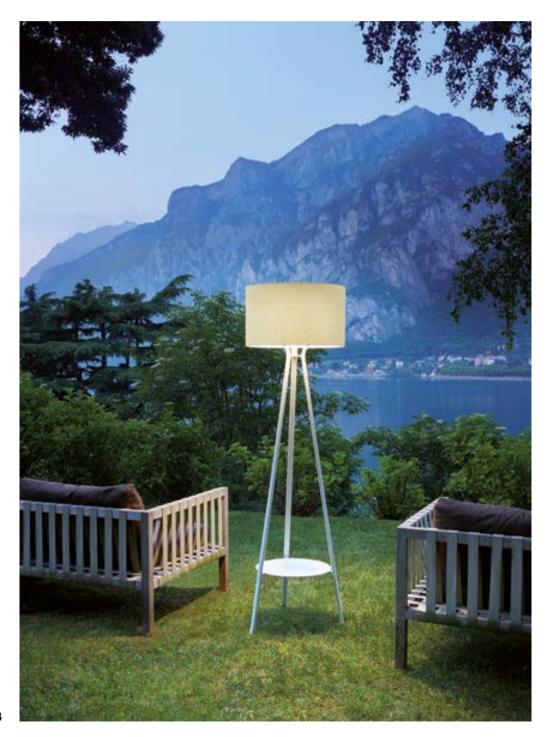

## ALLURE

Design
ILARIA MARELLI

category floor lamp material polyester galvanized metal base