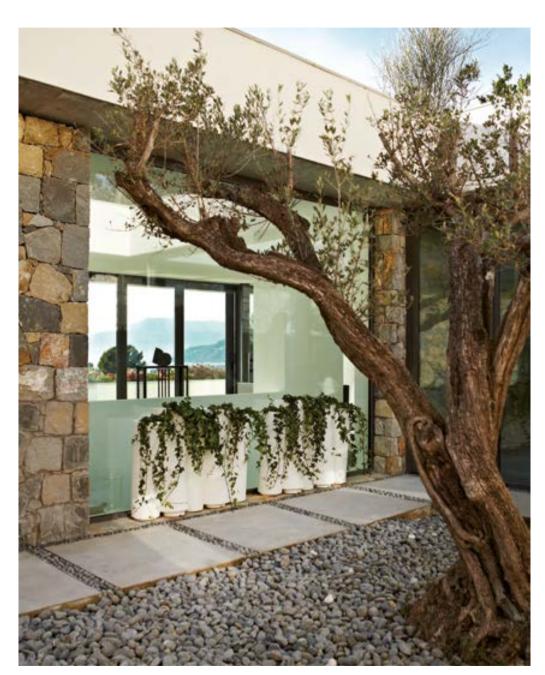

### IL VASO COLLECTION

Design
GIÒ COLONNA ROMANO

category **pot**material **polyethylene** 

"Versatile and minimalist, Il Vaso uses different dimensional plans to create playful furnishing. The design of Il Vaso is a stylized pot, as a comic book version of the traditional garden item".