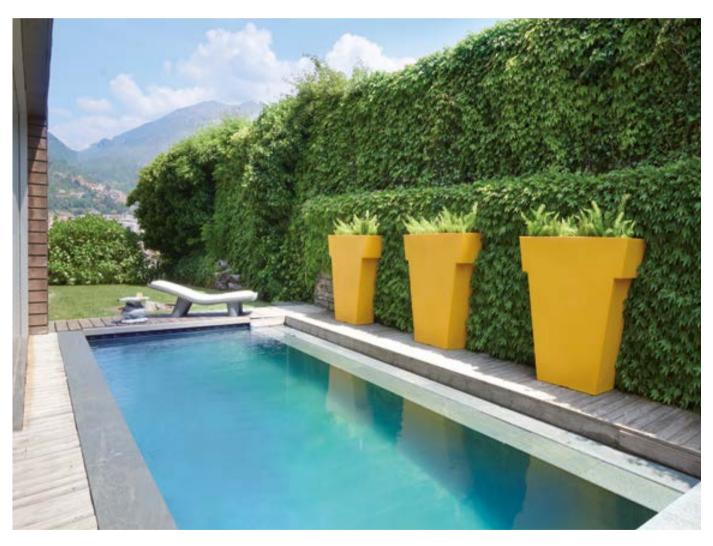

### X-POT COLLECTION

Design
SLIDE STUDIO

category **pot** material **polyethylene** 

Colourful and minimal: its double wall and round base make X-Pot ideal to every kind of settings. The different dimensions of pots let X-Pot family give a touch of colour and luminous elegance in private gardens or terraces, or to host the guests in hotels, restaurants or shops.