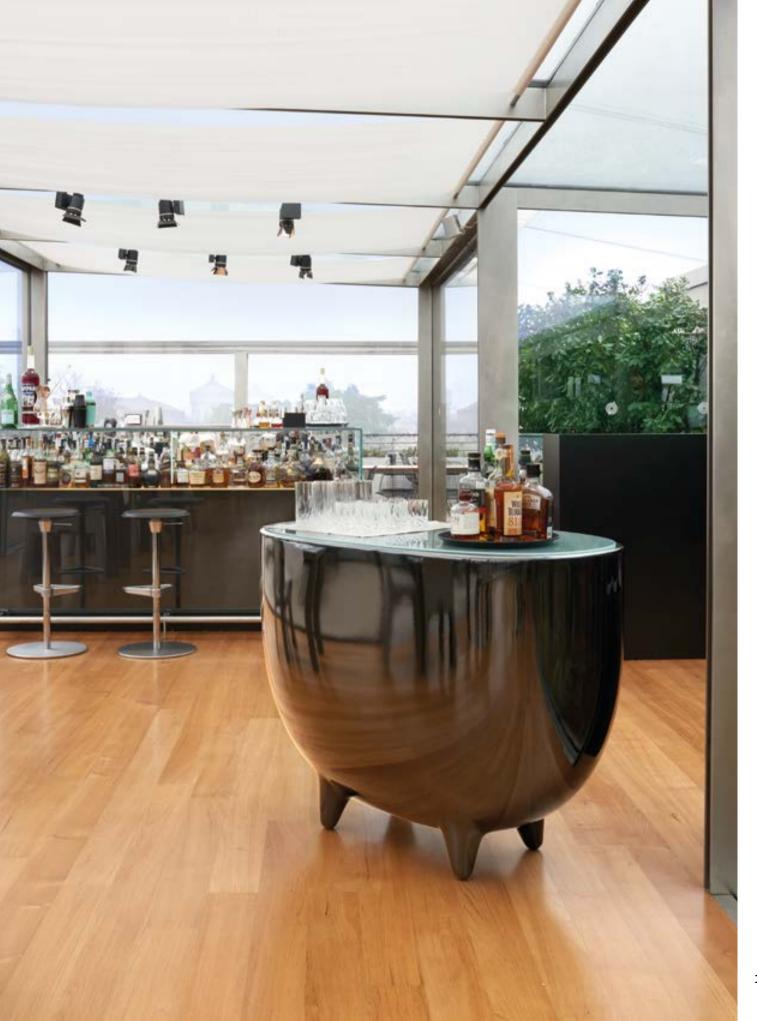

### AMBROGIO

Design FAVARETTO&PARTNERS

category servant table material polyethylene wood removable tray

"Ambrogio and Amanda, with a wink to green side, are nice and attractive items, but at the same time they are ecofriendly. Thanks to Ambrogio and Amanda, Design becomes democratic, ethic and ideal to improve our planet."

### AMANDA

Design FAVARETTO&PARTNERS

category servant table material polyethylene wood removable tray