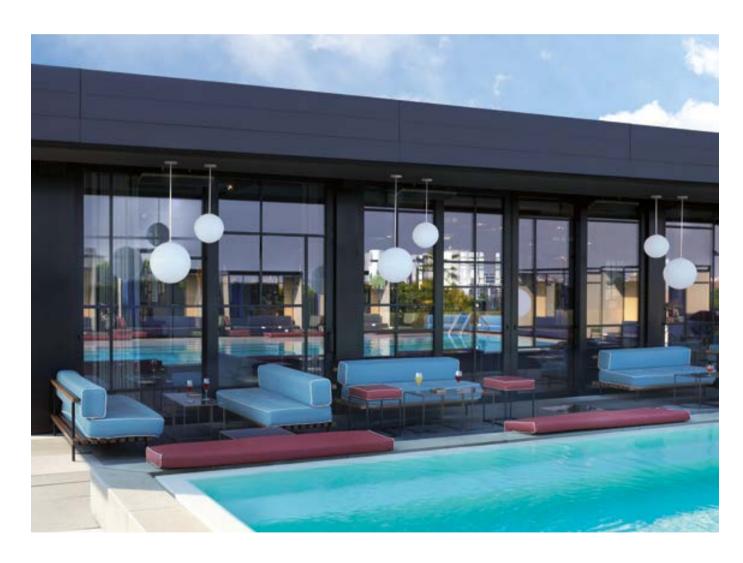

## MINERAL COLLECTION

Design
SLIDE STUDIO

Collection
MINERAL
MINERAL STAND
MINERAL HANGING
MINERAL TIGE

The luxurious marble finishes, with grey and red veinings, characterize the Mineral collection. The marbled texture made the light delicate and welcoming in table, floor and hanging versions. For classy indoor spaces, simple but at the same time unforgettable.

#### MINERAL COLLECTION

material POLYETHYLENE

MINERAL

MINERAL HANGING

MINERAL TIGE

MINERAL STAND