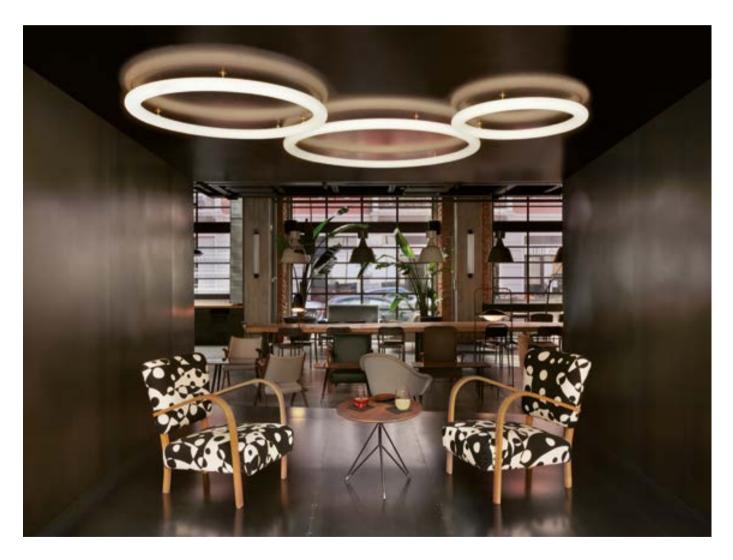

### GIOTTO

Design
ROBERTO PAOLI

category hanging/wall/ceiling lamp material polyethylene

The perfect circle exists and Roberto Paoli made it in polyethylene. Giotto is a luminous hanging ring with three different LED lighting temperature, so it is perfect for every use: home, hospitality or workspace.

LTC

Giotto is a lamp with an essential geometry that can be used individually or in countless compositions. The combination of several Giotto hanging lamps can light up large areas with a strong personality. Available also as wall/ceiling lamp version.