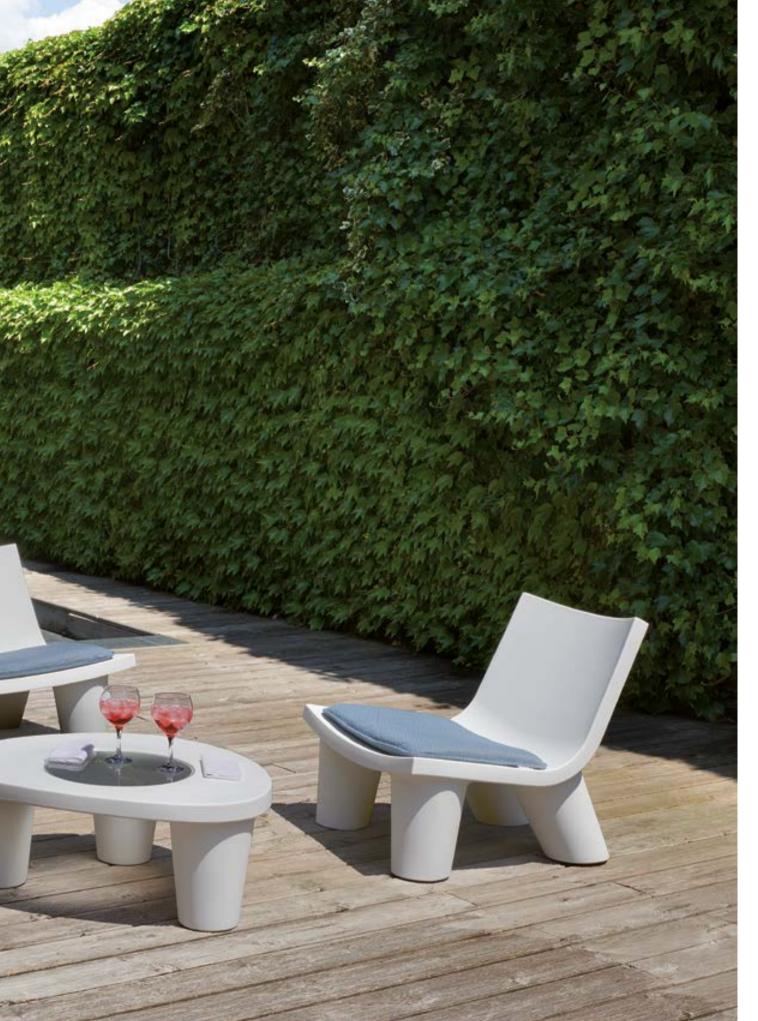

# LOW LITA COLLECTION

Design
PAOLA NAVONE - OTTO STUDIO

Collection LOW LITA LOW LITA LOVE LOW LITA LOUNGE LOW LITA TABLE

"This collection is dedicated to the pleasure of relax both outdoor and indoor, it looks informal, fun and nice. Low Lita collection tells stories of different worlds which "mix-up" with joy".

NDEX

"Low Lita can remind of a seat with an African style of an exotic country. Unexpectedly, it becomes something different but also contemporary, thanks to its material and the technique used to realize it".

Paola Navone

#### LOW LITA COLLECTION

### material POLYETHYLENE TEXTILE CUSHION