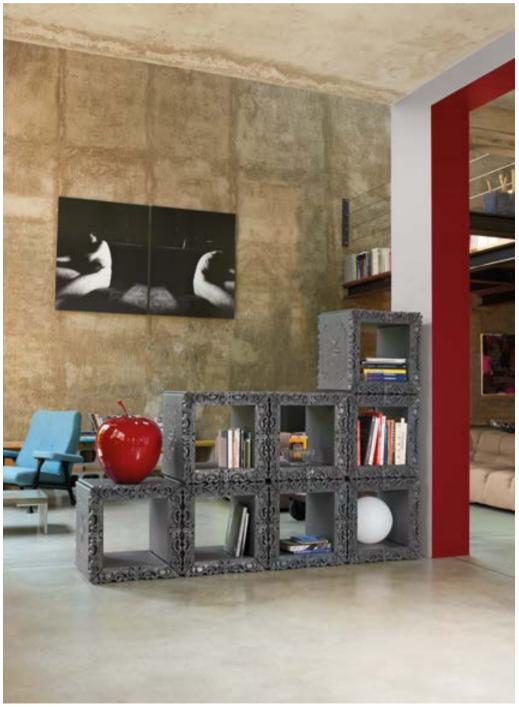

## AFRIKA COLLECTION

Design MARCANTONIO

Collection KROKO BIG KROKO THREEBÙ THREEBÙ POT THREEBÙ TOTEM

A distant and iconic world becomes contemporary and close to us thanks to the most serious characteristic of all: irony. Marcantonio's unmistakable style signs Afrika collection: the Kroko chairs and the Threebù items.

"Kroko is at the same time an industrial item and a sculpture, with references to Nature and contemporary art, thanks to its hinted but also unmistakable shape".

Marcantonio

#### AFRIKA COLLECTION

#### material POLYETHYLENE

KROKO

BIG KROKO

THREEBÙ POT

THREEBÙ TOTEM

45