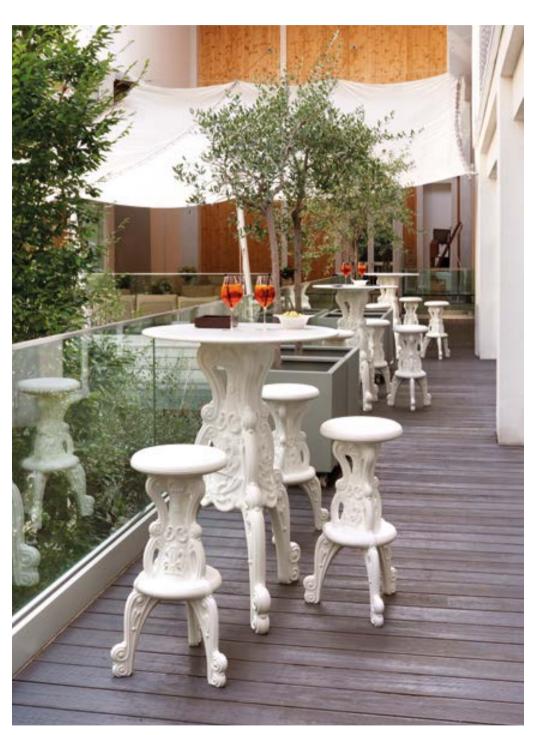

### CORDIALE COLLECTION

Design ROBERTO PAOLI

CORDIALE
CORDIALE CORNER
CORDIALE WELCOME

"The function becomes the first step for the creation of the shape in the Cordiale bar counter. Cordiale can give a sweetly retro style to a contemporary space. The geometries that make up the project, as well as the surface finishes, lead back to materials such as stone or hand-made wood essences".

#### **CORDIALE COLLECTION**

#### material POLYETHYLENE

CORDIALE CORNER CORDIALE WELCOME

## BREAK COLLECTION

Design
SLIDE STUDIO

Collection BREAK BAR BREAK LINE BREAK CORNER ICE BAR

The magic of the light and the simplicity of polyethylene: the Break collection is the perfect combination for events, restaurants and lounge bars. The luminous bar counters light up big areas and create magical and unforgettable moments for all the guests.

#### **BREAK COLLECTION**

#### material POLYETHYLENE

BREAK BAR

BREAK LINE

BREAK CORNER

ICE BAR