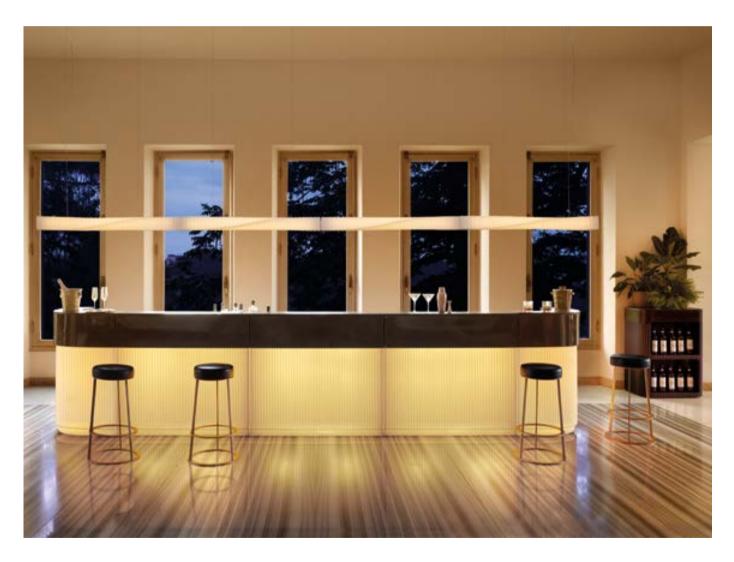

## We Make HOSPITALITY

## BREAK COLLECTION

Design
SLIDE STUDIO

Collection BREAK BAR BREAK LINE BREAK CORNER ICE BAR

The magic of the light and the simplicity of polyethylene: the Break collection is the perfect combination for events, restaurants and lounge bars. The luminous bar counters light up big areas and create magical and unforgettable moments for all the guests.

#### **BREAK COLLECTION**

#### material POLYETHYLENE

BREAK BAR

BREAK LINE

BREAK CORNER

ICE BAR