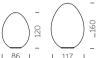

## GLOBO COLLECTION

Design
SLIDE STUDIO

Collection
GLOBO
GLOBO HANGING
GLOBO TIGE
ACQUAGLOBO

The simplicity of a luminous sphere that can create amazing and elegant atmospheres in indoor and outdoor settings. Globo collection is a numerous family: it is available in different dimensions from 25cm up to 2mt diameter, and in different version as table, floor, wall/ceiling, hanging and floating lamps.

#### **GLOBO COLLECTION**

material POLYETHYLENE

GLOBO HANGING

GLOBO TIGE

ACQUAGLOBO