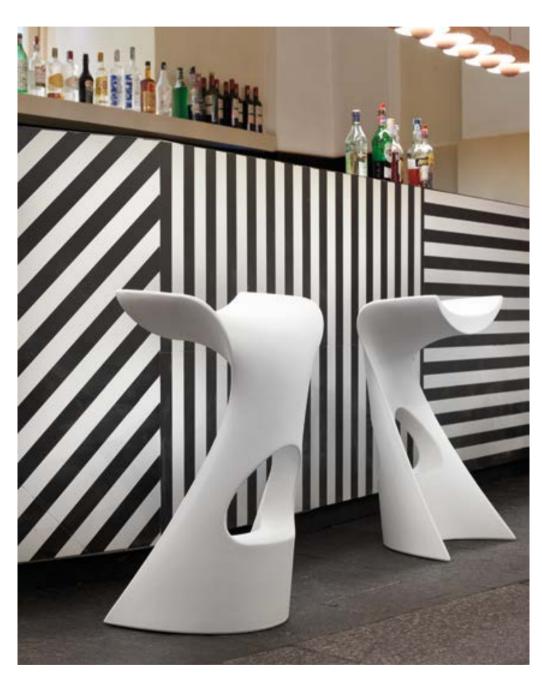

#### DRINK

Design
JORGE NAJERA

category **high stool** material **polyethylene** 