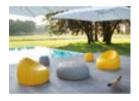

# GELÉE COLLECTION

Design ROBERTO PAOLI

Collection GELÉE GELÉE GRAND GELÉE LOUNGE

"Being inspired by jelly candies I designed Gelée, a soft and nice touch pouf, that converts a familiar product in something else, placed in a different context, made in new dimensions. The result is a comfortable seat which shape and colour immediately stimulates leisure, desire of touching and testing its comfort".

#### **GELÉE COLLECTION**

material SOFT POLYURETHANE

GELÉE

GELÉE GRAND

GELÉE LOUNGE