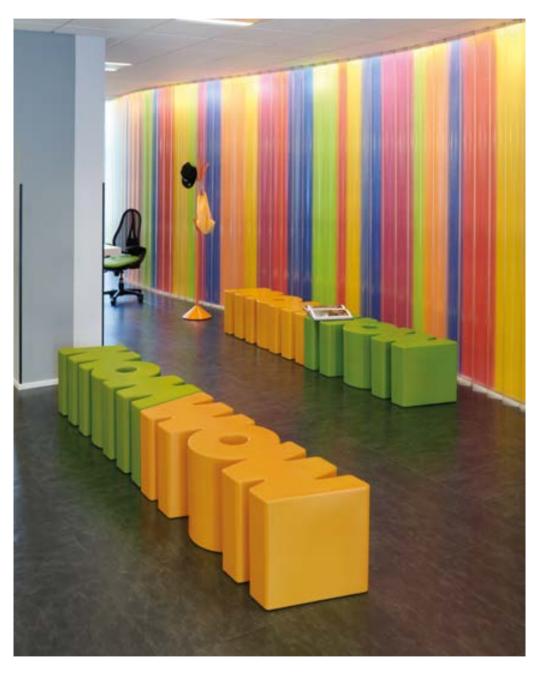

FAVARETTO&PARTNERS

category servant table material polyethylene wood removable tray





"Ambrogio and Amanda, with a wink to green side, are nice and attractive items, but at the same time they are ecofriendly. Thanks to Ambrogio and Amanda, Design becomes democratic, ethic and ideal to improve our planet."



### AMANDA

Design FAVARETTO&PARTNERS

category servant table material polyethylene wood removable tray











### **AMORE**

Design
GIÒ COLONNA ROMANO







"Amore bench represents the synthesis of the main characteristics of SLIDE production. Love ("amore" in Italian) for the colour, love for the original design, love for the unusual shapes. This bench is a sculpture and a positive hymn to love, which should be present in all its shapes inside every home".



### WOW









The calligraphic and palindromic WOW creates amazement and happiness in every kind of settings. This pop seat pays a tribute to the comics culture in Japan, where Kazuko Okamoto was born.



### FRAME OF LOVE

Design
MORO & PIGATTI



category frame material polyethylene





Vintage and sophisticated, Frame of Love is ideal in every kind of settings, both indoor and outdoor, both for domestic rooms or contract world. Thanks to its different dimensions, it is possible to create different compositions with frames in different colours or dimensions.



### MIRROR OF LOVE

Design
MORO & PIGATTI

category mirror material polyethylene mirror





Mirror of Love is the perfect design object to irreverent and contemporary princesses and princes. Mirror of Love is available in four different dim