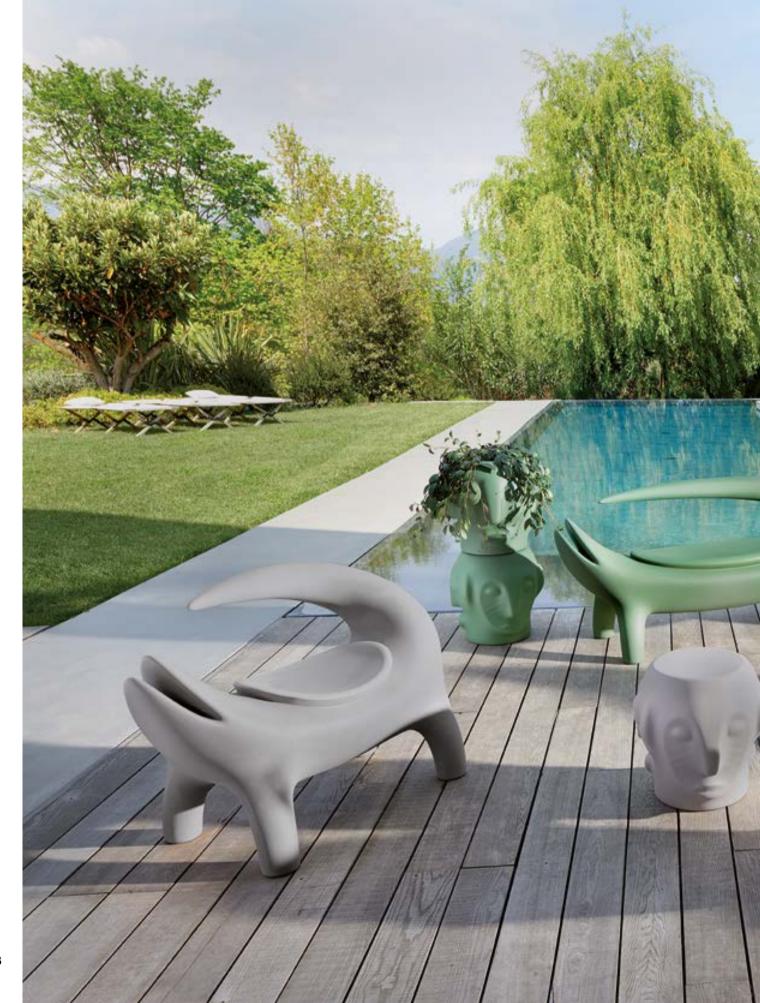

## AFRIKA COLLECTION

Design MARCANTONIO

Collection KROKO BIG KROKO THREEBÙ THREEBÙ POT THREEBÙ TOTEM

A distant and iconic world becomes contemporary and close to us thanks to the most serious characteristic of all: irony. Marcantonio's unmistakable style signs Afrika collection: the Kroko chairs and the Threebù items.

### **AMORE**

Design
GIÒ COLONNA ROMANO

"Amore bench represents the synthesis of the main characteristics of SLIDE production. Love ("amore" in Italian) for the colour, love for the original design, love for the unusual shapes. This bench is a sculpture and a positive hymn to love, which should be present in all its shapes inside every home".

### GIÒ COLLECTION

Design GIÒ COLONNA ROMANO

category pot material polyethylene

GIÒ TONDO

GIÒ MONSTER

The typical flowerpot becomes oversize and with a multifaceted surface: these are the main features of Giò Tondo, Big Giò and Giò Monster. The macro reinterpretation of pots of everyday use creates huge pots that immediately draw attention to them.