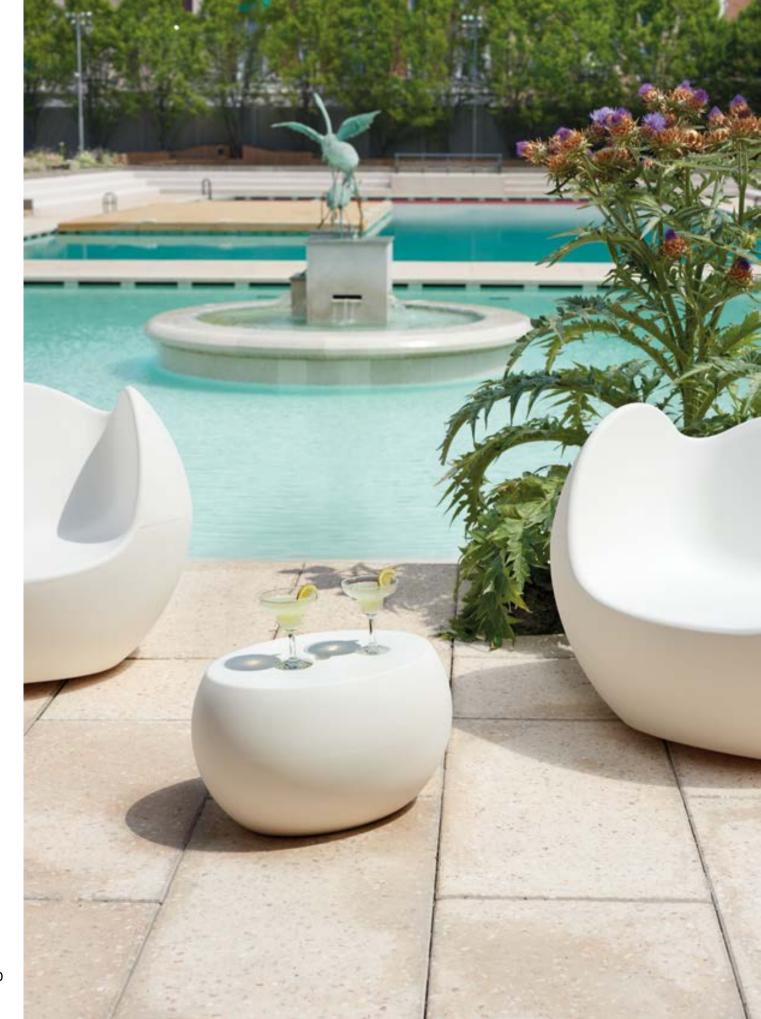

RAP CHAIR





# KAMI COLLECTION

Design
MARC SADLER

Collection KAMI ICHI KAMI SAN KAMI YON KAMI NI



"The name of the collection takes its inspiration from the ancient Japanese art of folding papers. The shapes traced by lines and bisectors characterizes the armchair and the sofa, as well as the seats with the related small table".







#### KAMI COLLECTION

### material POLYETHYLENE TEXTILE CUSHION







## BLOS COLLECTION

Design
KARIM RASHID

Collection BLOS BLOSSY BLOS LOW TABLE BLOS POT



"I always work with the strengths of a client. Slide's strengths lie in their joy for form and mastery of rotomolding. Blos collection comes from that gregarious and expansive personality. The round bulbous forms envelop those sitting and rock gently creating a positive cocooning feeling".





#### **BLOS COLLECTION**

material POLYETHYLENE



BLOS



BLOSSY



BLOS LOW TABLE



BLOS POT



91

## CHUBBY COLLECTION

Design
MARCEL WANDERS

Collection
CHUBBY
CHUBBY LOW
CHUBBY SIDE TABLE



"Chubby was projected as a plastic reinterpretation of the Crochet Chair, an armchair composed of crocheted fiber which has been hardened with epoxy and designed in a limited edition. The open structure and lightness of the chair provided a nice contrast".





#### **CHUBBY COLLECTION**

material POLYETHYLENE
GLASS TABLETOP (for coffee table)





CHUBBY



CHUBBY SIDE TABLE



### HAPPYLIFE

Design
BEDINI, MARZANO, SETTIMELLI

category sofa material polyethylene textile/ecoleather cushion





As a classic nineteenth-century lounge sofa, Happylife has all the features of comfort and stabilit