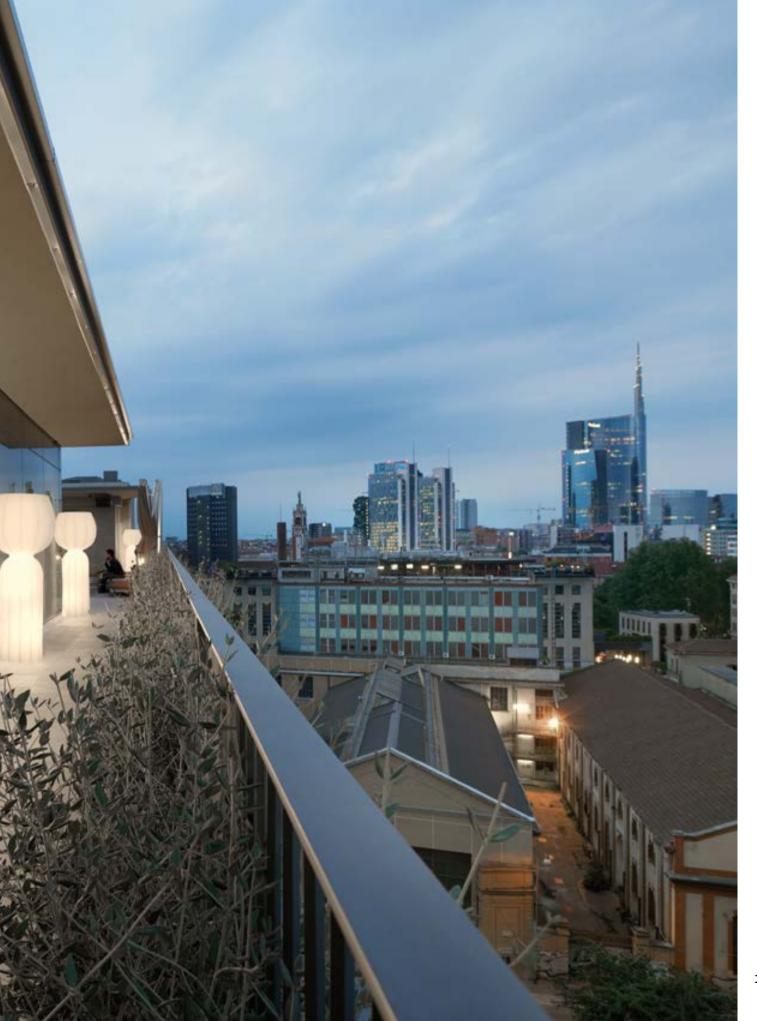

## GLOBO COLLECTION

Design
SLIDE STUDIO

Collection
GLOBO
GLOBO HANGING
GLOBO TIGE
ACQUAGLOBO

The simplicity of a luminous sphere that can create amazing and elegant atmospheres in indoor and outdoor settings. Globo collection is a numerous family: it is available in different dimensions from 25cm up to 2mt diameter, and in different version as table, floor, wall/ceiling, hanging and floating lamps.

#### **GLOBO COLLECTION**

material POLYETHYLENE

GLOBO HANGING

GLOBO TIGE

ACQUAGLOBO