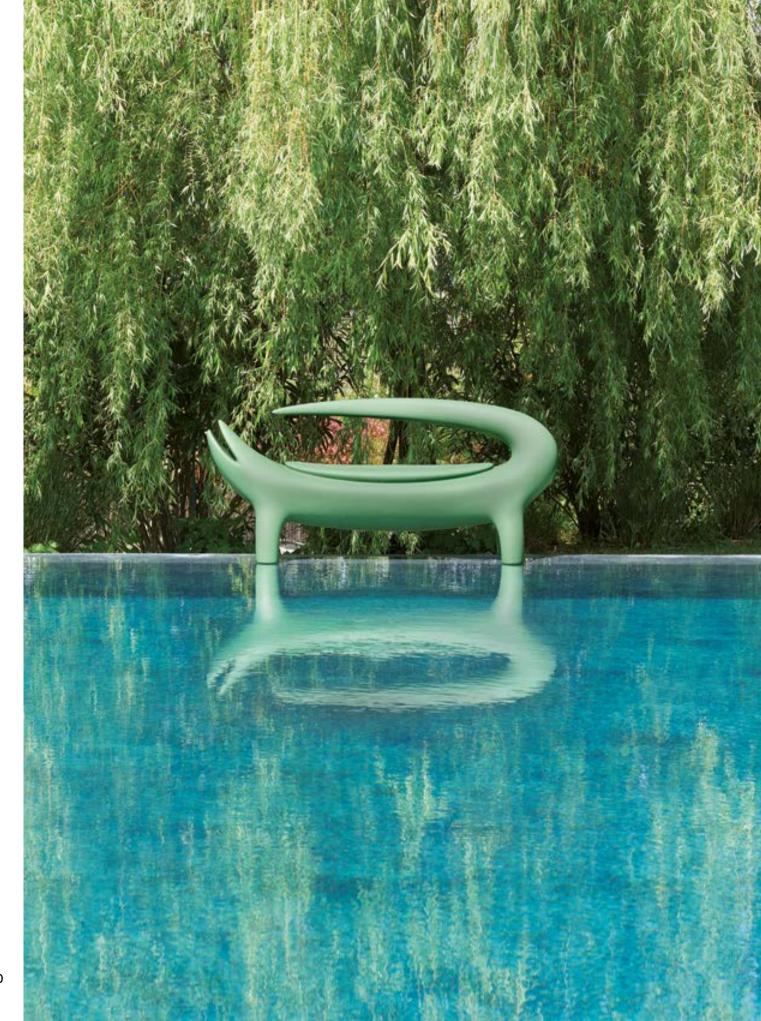

## AFRIKA COLLECTION

Design MARCANTONIO

Collection KROKO BIG KROKO THREEBÙ THREEBÙ POT THREEBÙ TOTEM

A distant and iconic world becomes contemporary and close to us thanks to the most serious characteristic of all: irony. Marcantonio's unmistakable style signs Afrika collection: the Kroko chairs and the Threebù items.

"Kroko is at the same time an industrial item and a sculpture, with references to Nature and contemporary art, thanks to its hinted but also unmistakable shape".

Marcantonio