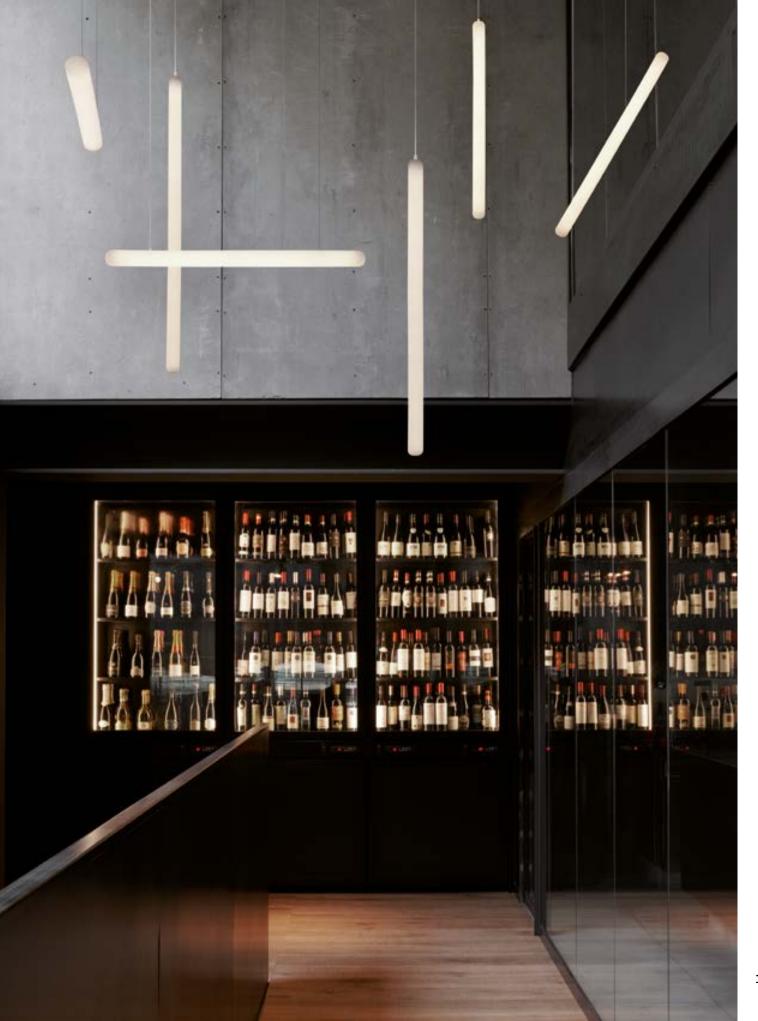

### STILETTO COLLECTION

Design ROBERTO PAOLI

Collection
STILETTO X
STILETTO Y
STILETTO APPLIQUE
STILETTO SHARD

Stiletto is a hanging lamp with an essential line, ideal for contemporary and indoor settings that require a scenographic lighting. Available in two different dimensions, both in vertical and horizontal orientation. Thanks to its minimal design, its homogeneous light and the possibility of infinite combinations.

#### STILETTO COLLECTION

material POLYETHYLENE

STILETTO X

STILETTO Y

STILETTO APPLIQUE

STILETTO SHARD