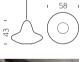

### FLUX COLLECTION

Design
GIÒ COLONNA ROMANO

category floor/hanging lamp material methacrylate

FLUX

FLUX HANGING

FLUX UP

"Silky touch, warm light and an essential design. Flux is a discreet and contemporary lamps family: their essential shape characterizes both the hanging lamp and the floor lamp. The methacrylate creates a silky-effect texture that covers the whole surface".