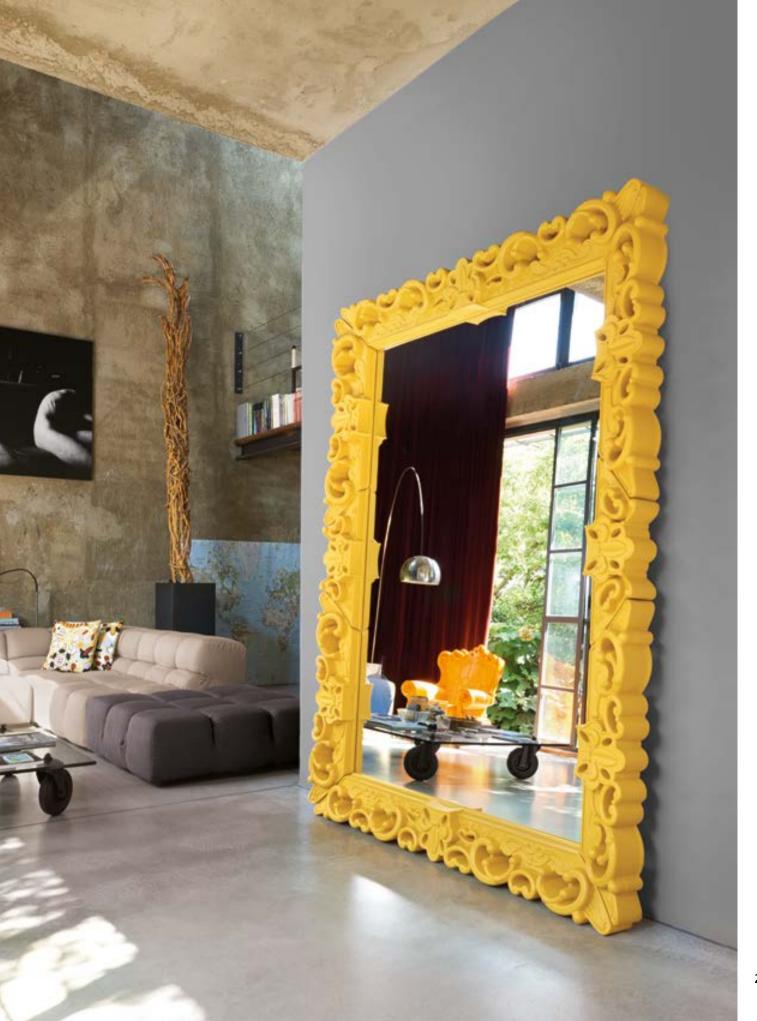

### MIRROR OF LOVE

Design
MORO & PIGATTI

category mirror material polyethylene mirror

Mirror of Love is the perfect design object to irreverent and contemporary princesses and princes. Mirror of Love is available in four different dimensions, with the same strong personality.