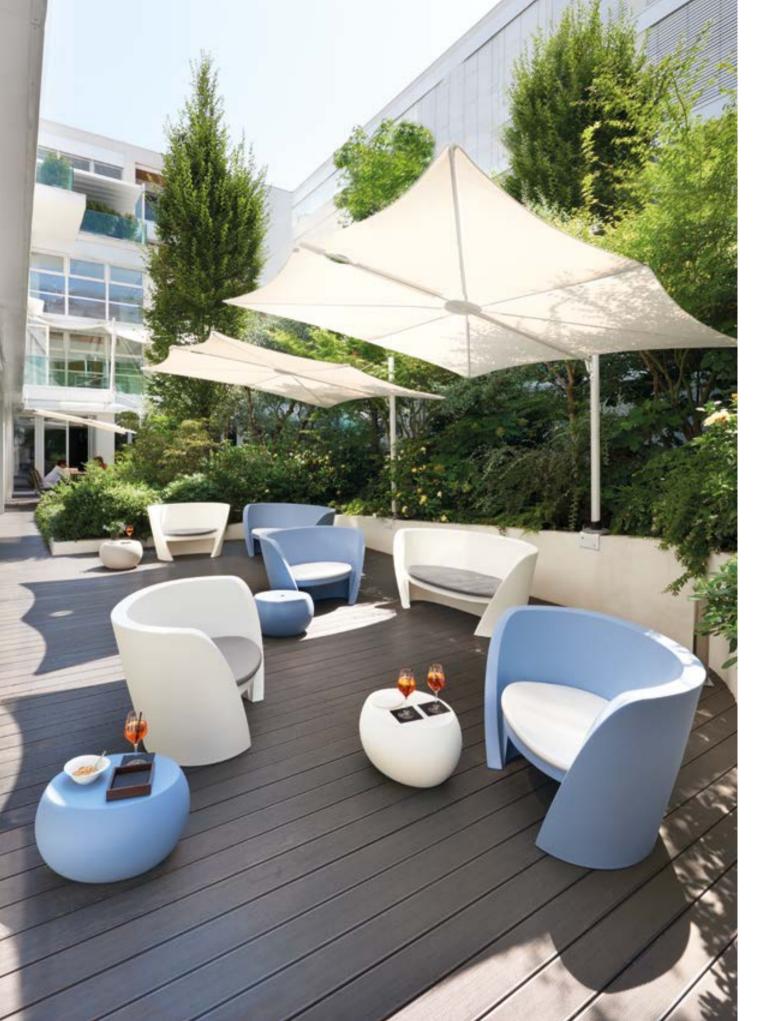

## RAP COLLECTION

Design KARIM RASHID

Collection RAP CHAIR RAP

Ideal to create unforgettable indoor or outdoor corners, the Rap collection is a magnet with its minimal but unusual design. The shape of the backrest embraces whoever sits on. The Rap collection gives comfort, relax and a sense of protection that allow you to enjoy a lovely moment.

#### **RAP COLLECTION**

### material POLYETHYLENE TEXTILE CUSHION

RAP CHAIR