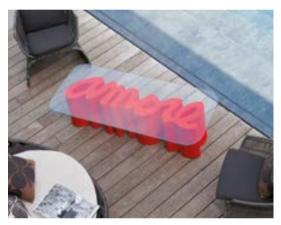

### **AMORE**

Design
GIÒ COLONNA ROMANO

"Amore bench represents the synthesis of the main characteristics of SLIDE production. Love ("amore" in Italian) for the colour, love for the original design, love for the unusual shapes. This bench is a sculpture and a positive hymn to love, which should be present in all its shapes inside every home".