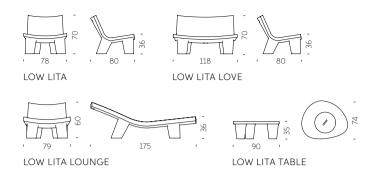

# LOW LITA COLLECTION

Design
PAOLA NAVONE - OTTO STUDIO

Collection LOW LITA LOW LITA LOVE LOW LITA LOUNGE LOW LITA TABLE

"This collection is dedicated to the pleasure of relax both outdoor and indoor, it looks informal, fun and nice. Low Lita collection tells stories of different worlds which "mix-up" with joy".

NDEX

"Low Lita can remind of a seat with an African style of an exotic country. Unexpectedly, it becomes something different but also contemporary, thanks to its material and the technique used to realize it".

Paola Navone

#### LOW LITA COLLECTION

### material POLYETHYLENE TEXTILE CUSHION