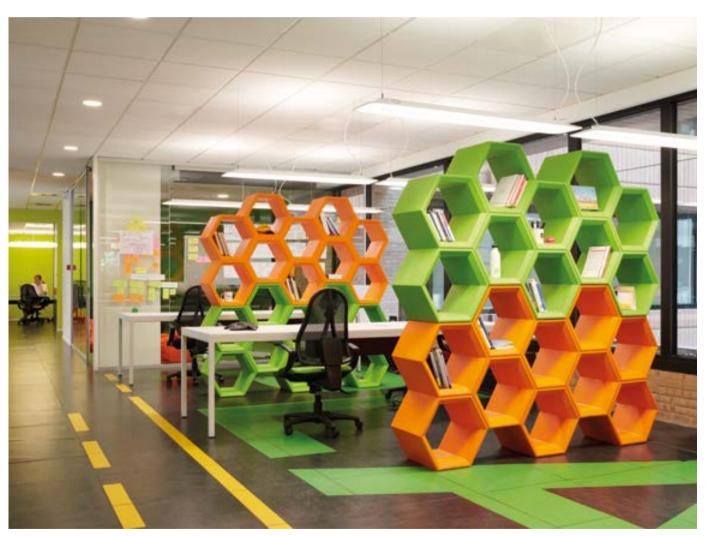

### HEXA

Design
TAEKE HALMA

category **bookcase** material **polyethylene** 

"In the design I tried to create an object that looks playful and light, but it is actually extremely resistant. The hexagonal shape of the individual cells allows the user to personalize each cell, and this will automatically create a rather artistic picture of the various objects as they are not aligned in a strict horizontal fashion".