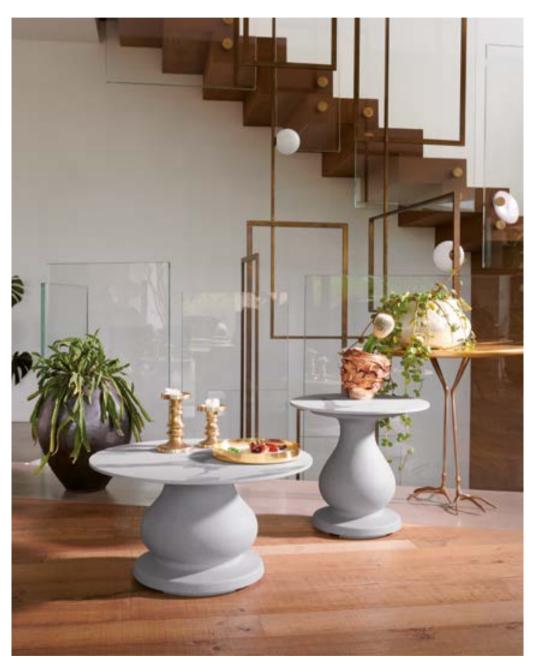

# OTTOCENTO COLLECTION

Design
PAOLA NAVONE - OTTO STUDIO

Collection
OTTOCENTO SIZE M
OTTOCENTO SIZE L
OTTOCENTO MINI SIZE M
OTTOCENTO MINI SIZE L

"Inspired by the shapes of Neoclassicism, the purity of the material is linked to the classic nature of the shapes, which remind of the luxury of marble and the elegance of dark colours".

Ottocento is an indoor and outdoor table available in two polyethylene base sizes, combinable with different shapes and finishes HPL tops. Thanks to a collaboration between the designer and SLIDE production department, every table is a unique piece.

#### **OTTOCENTO COLLECTION**

material POLYETHYLENE HPL TABLETOP

OTTOCENTO SIZE M

OTTOCENTO SIZE L

OTTOCENTO MINI SIZE M

OTTOCENTO MINI SIZE L