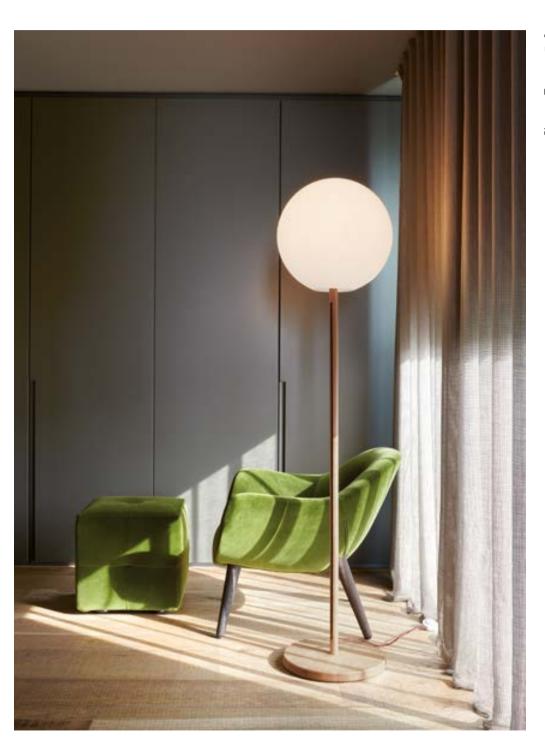

## GLOBO COLLECTION

Design
SLIDE STUDIO

Collection
GLOBO
GLOBO HANGING
GLOBO TIGE
ACQUAGLOBO

The simplicity of a luminous sphere that can create amazing and elegant atmospheres in indoor and outdoor settings. Globo collection is a numerous family: it is available in different dimensions from 25cm up to 2mt diameter, and in different version as table, floor, wall/ceiling, hanging and floating lamps.

#### **GLOBO COLLECTION**

material POLYETHYLENE

GLOBO HANGING

GLOBO TIGE

ACQUAGLOBO