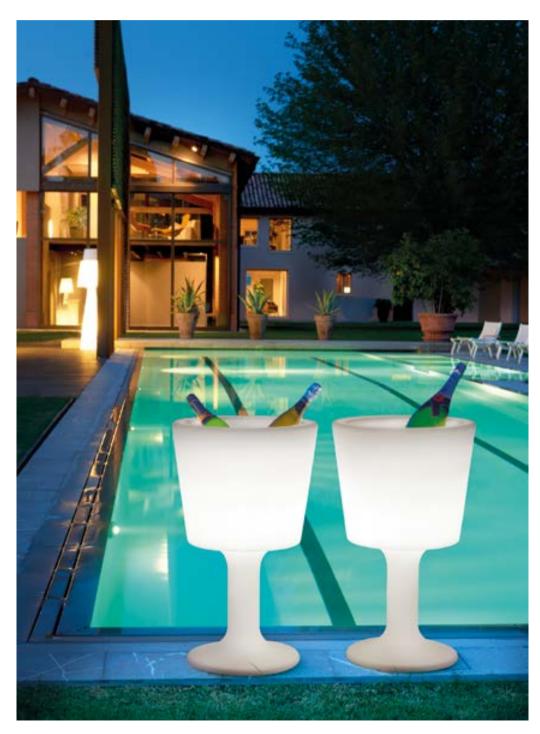

### IL VASO COLLECTION

Design
GIÒ COLONNA ROMANO

category **pot**material **polyethylene** 

"Versatile and minimalist, Il Vaso uses different dimensional plans to create playful furnishing. The design of Il Vaso is a stylized pot, as a comic book version of the traditional garden item".

### GIÒ COLLECTION

Design GIÒ COLONNA ROMANO

category pot material polyethylene

GIÒ TONDO

GIÒ MONSTER

The typical flowerpot becomes oversize and with a multifaceted surface: these are the main features of Giò Tondo, Big Giò and Giò Monster. The macro reinterpretation of pots of everyday use creates huge pots that immediately draw attention to them.