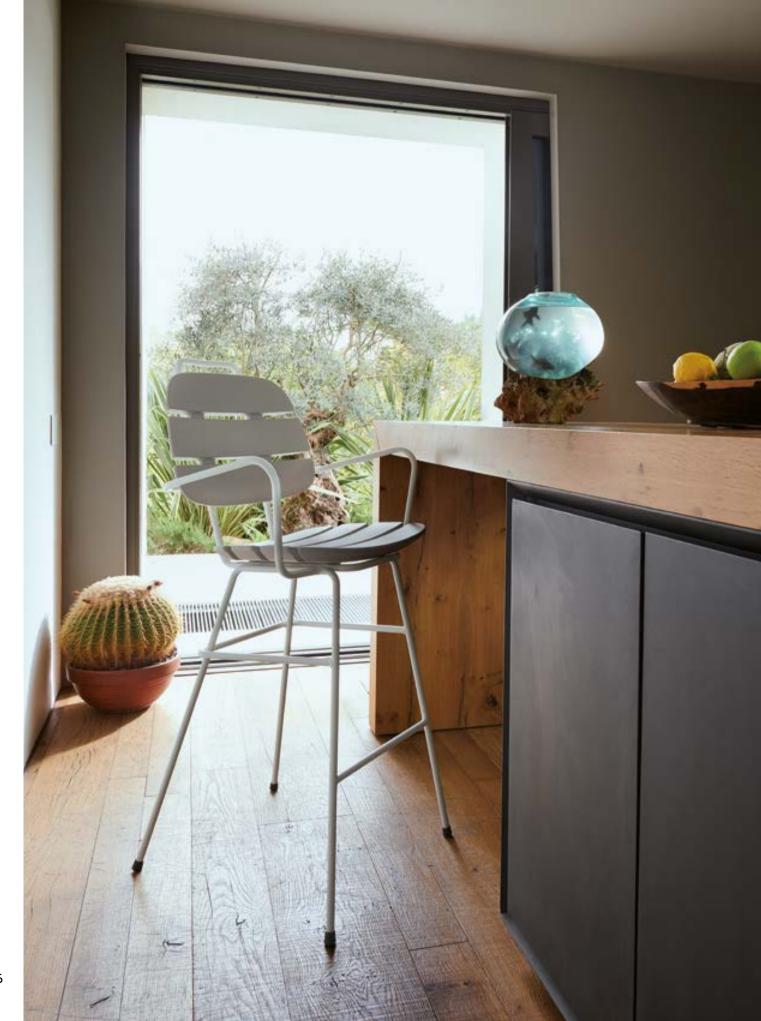

## RIBS COLLECTION

Design

PAOLA NAVONE - OTTO STUDIO

Collection

RIBS

RIBS UP

Ribs and Ribs up, with their friendly and familiar design, have organic shapes but a strong and contemporary pop soul. Their essential elegance of the structure matches perfectly with the volumes typical of rotational moulding.

#### **RIBS COLLECTION**

material POLYETHYLENE STEEL CHASSIS

RIBS

RIBS UP