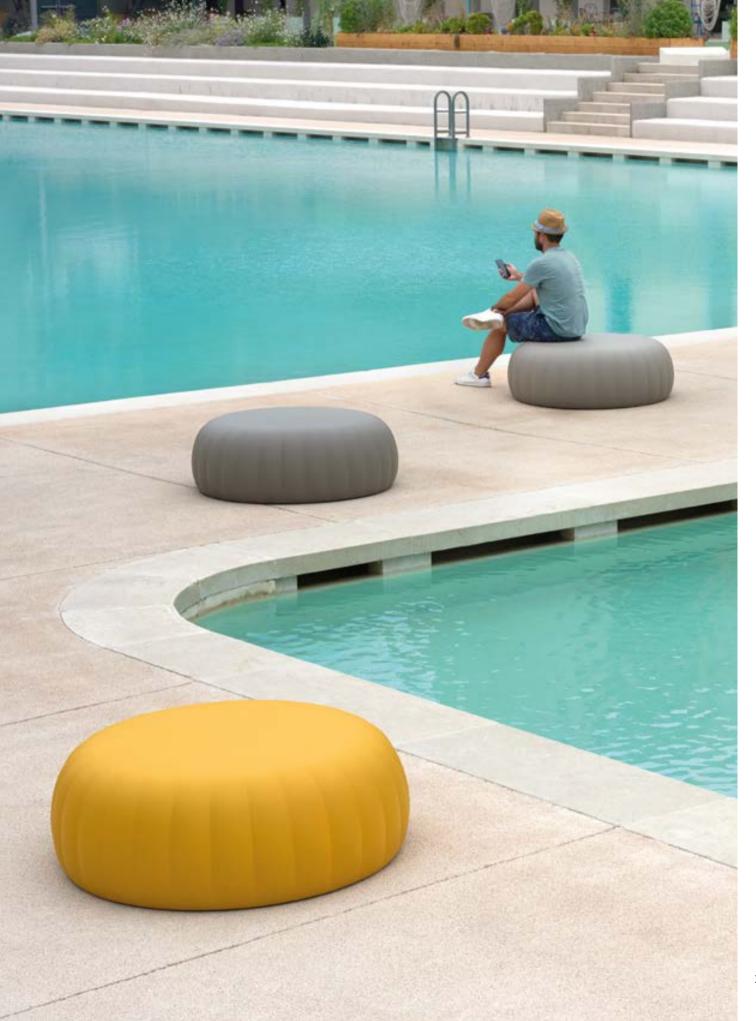

# GELÉE COLLECTION

Design ROBERTO PAOLI

Collection GELÉE GELÉE GRAND GELÉE LOUNGE

"Being inspired by jelly candies I designed Gelée, a soft and nice touch pouf, that converts a familiar product in something else, placed in a different context, made in new dimensions. The result is a comfortable seat which shape and colour immediately stimulates leisure, desire of touching and testing its comfort".

#### **GELÉE COLLECTION**

material SOFT POLYURETHANE

GELÉE

GELÉE GRAND

GELÉE LOUNGE