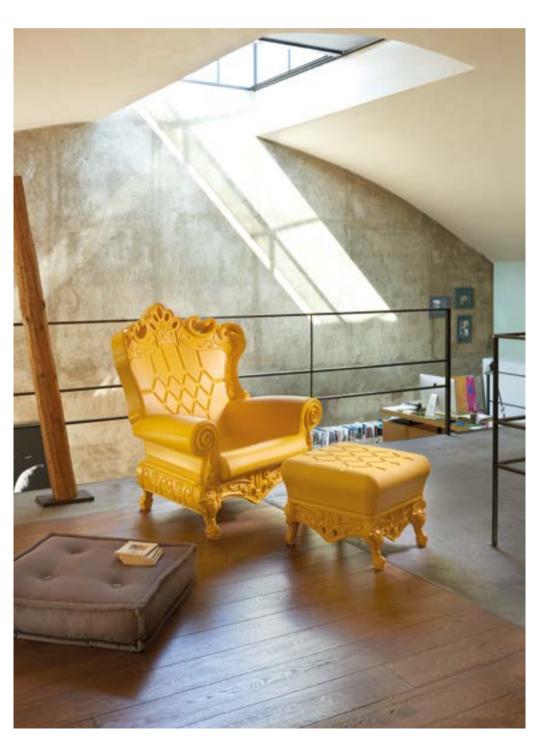

### QUEEN OF LOVE

Design
MORO & PIGATTI

category **armchair** material **polyethylene** 

"The Design of Love collection is a box of ideas and emotions that arise from the simplicity of a unique material: the recyclable linear polyethylene. The collection is completely Made in Italy and has brought a touch of freshness and an innovative approach to the design world by re-interpreting the Baroque furniture in a Pop way".