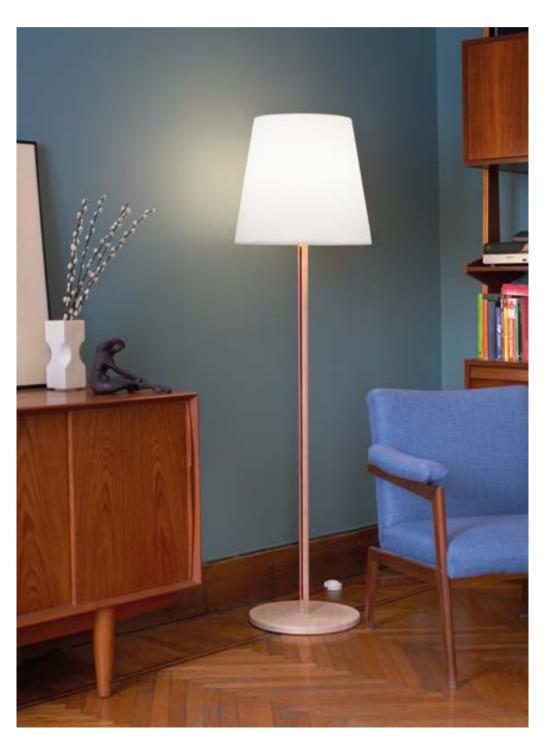

## ALI BABA STEEL

Design
SLIDE STUDIO

category floor lamp material polyethylene galvanized metal base

## FIACCOLA ALI BABA

Design SLIDE STUDIO

category floor lamp material polyethylene galvanized metal base

## ALI BABA WOOD

Design
SLIDE STUDIO

category floor lamp material polyethylene wood beech base