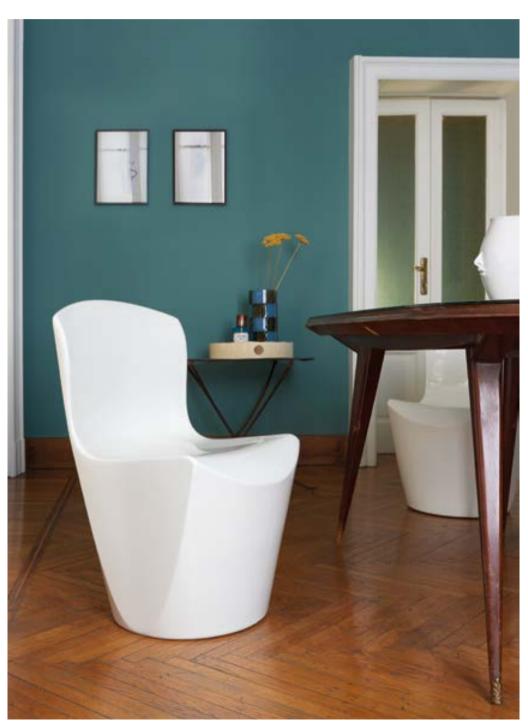

# AMÉLIE COLLECTION

Design
ITALO PERTICHINI

Collection
AMÉLIE
AMÉLIE DUETTO
AMÉLIE PANCHETTA
AMÉLIE SGABELLO
AMÉLIE SIT UP
AMÉLIE UP

"The project idea derives from the careful observation of what is around us. Modify the existing in order to adapt it to new needs. The conical shape means stability and stackability par excellence. The unnecessary was removed, so Amélie was born: solid, stable, stackable".

#### **AMÉLIE COLLECTION**

material POLYETHYLENE

AMÉLIE SGABELLO

AMÉLIE SIT UP

AMÉLIE UP

#### Design JORGE NAJERA

category **chair** material **polyethylene** 