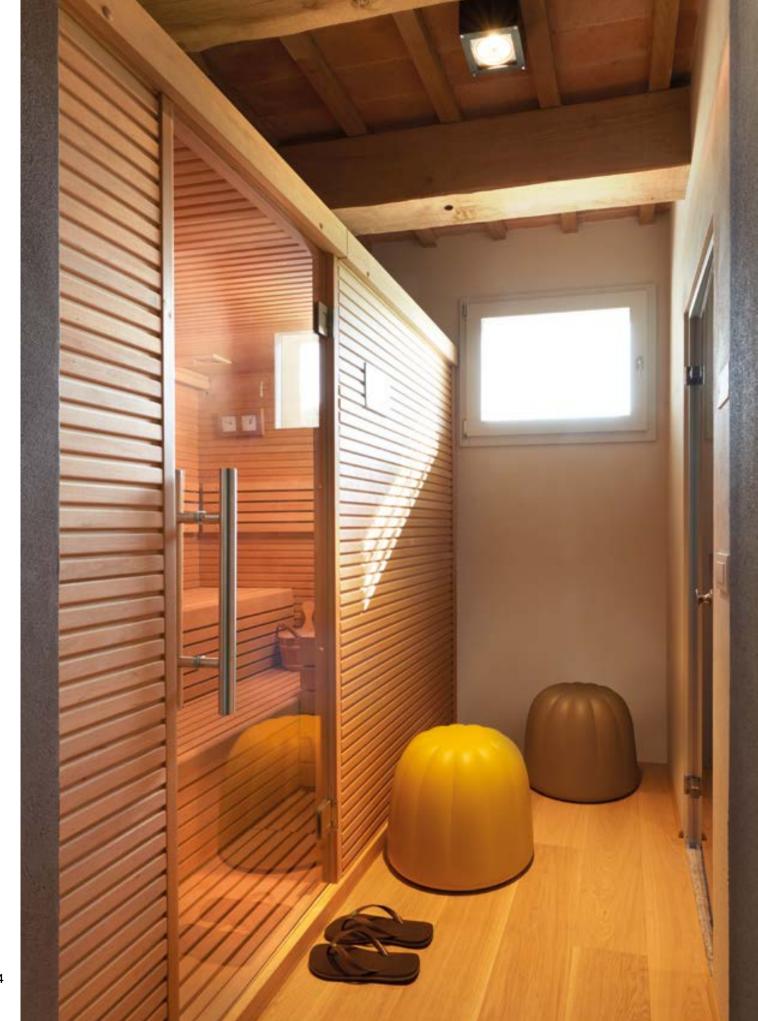

MARZANO, SETTIMELLI

category sofa material polyethylene textile/ecoleather cushion





As a classic nineteenth-century lounge sofa, Happylife has all the features of comfort and stability. Depending on the needs, it can be a useful flat surface or a comfortable sofa, thanks to the addition of padded cushions available in ecoleather or fabric, both waterproof for outdoor use.







# GELÉE COLLECTION

Design ROBERTO PAOLI

Collection GELÉE GELÉE GRAND GELÉE LOUNGE



"Being inspired by jelly candies I designed Gelée, a soft and nice touch pouf, that converts a familiar product in something else, placed in a different context, made in new dimensions. The result is a comfortable seat which shape and colour immediately stimulates leisure, desire of touching and testing its comfort".









#### **GELÉE COLLECTION**

material SOFT POLYURETHANE







GELÉE

GELÉE GRAND

GELÉE LOUNGE



### QUEEN OF LOVE

Design
MORO & PIGATTI

category **armchair** material **polyethylene** 





"The Design of Love collection is a box of ideas and emotions that arise from the simplicity of a unique material: the recyclable linear polyethylene. The collection is completely Made in Italy and has brought a touch of freshness and an innovative approach to the design world by re-interpreting the Baroque furniture in a Pop way".



## LITTLE PRINCE OF LOVE

Design
MORO & PIGATTI

category **pouf** material **polyethylene** 





### LITTLE QUEEN OF LOVE

Design
MORO & PIGATTI

Little Queen of Love is the smaller model of the iconic Queen of Love armchair. The Baroque style of its shapes and the