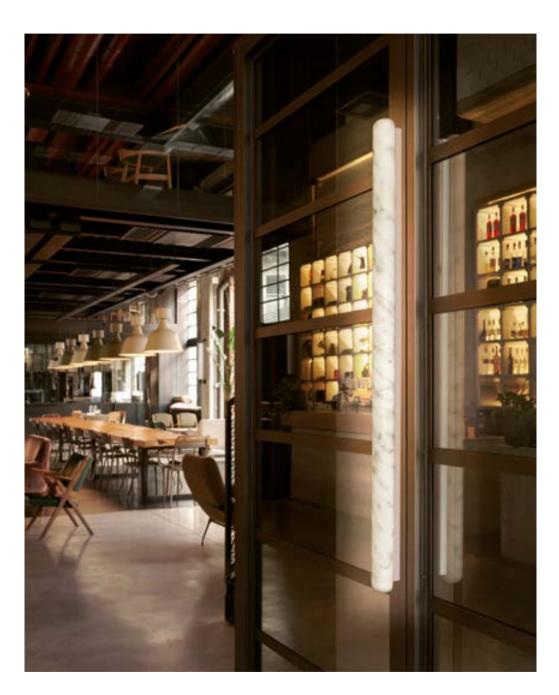

### GIOTTO

Design
ROBERTO PAOLI

category hanging/wall/ceiling lamp material polyethylene

The perfect circle exists and Roberto Paoli made it in polyethylene. Giotto is a luminous hanging ring with three different LED lighting temperature, so it is perfect for every use: home, hospitality or workspace.

LTC

Giotto is a lamp with an essential geometry that can be used individually or in countless compositions. The combination of several Giotto hanging lamps can light up large areas with a strong personality. Available also as wall/ceiling lamp version.