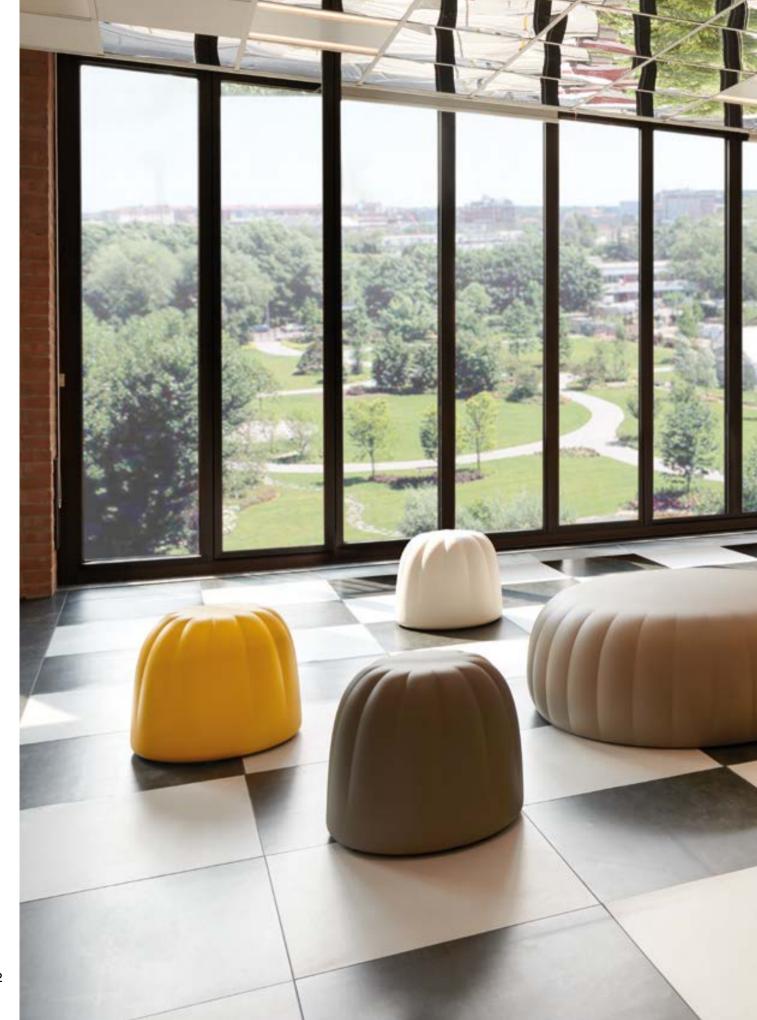

# GELÉE COLLECTION

Design ROBERTO PAOLI

Collection GELÉE GELÉE GRAND GELÉE LOUNGE

"Being inspired by jelly candies I designed Gelée, a soft and nice touch pouf, that converts a familiar product in something else, placed in a different context, made in new dimensions. The result is a comfortable seat which shape and colour immediately stimulates leisure, desire of touching and testing its comfort".

#### **GELÉE COLLECTION**

material SOFT POLYURETHANE

GELÉE

GELÉE GRAND

GELÉE LOUNGE