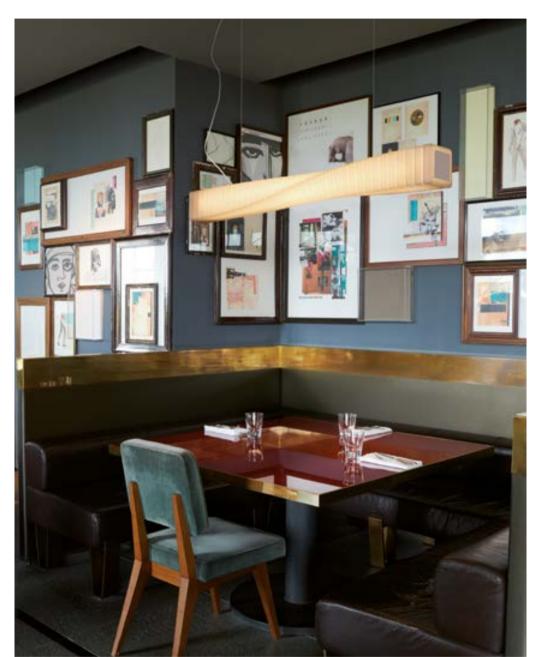

### CORDIALE LUMIÈRE

Design ROBERTO PAOLI

category hanging lamp material polyethylene brass covers

### CORDIALE APPLIQUE

Design ROBERTO PAOLI

category wall lamp material polyethylene brass covers