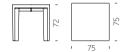

# OTTOCENTO COLLECTION

Design
PAOLA NAVONE - OTTO STUDIO

Collection
OTTOCENTO SIZE M
OTTOCENTO SIZE L
OTTOCENTO MINI SIZE M
OTTOCENTO MINI SIZE L

"Inspired by the shapes of Neoclassicism, the purity of the material is linked to the classic nature of the shapes, which remind of the luxury of marble and the elegance of dark colours".

Ottocento is an indoor and outdoor table available in two polyethylene base sizes, combinable with different shapes and finishes HPL tops. Thanks to a collaboration between the designer and SLIDE production department, every table is a unique piece.

#### **OTTOCENTO COLLECTION**

material POLYETHYLENE HPL TABLETOP

OTTOCENTO SIZE M

OTTOCENTO SIZE L

OTTOCENTO MINI SIZE M

OTTOCENTO MINI SIZE L