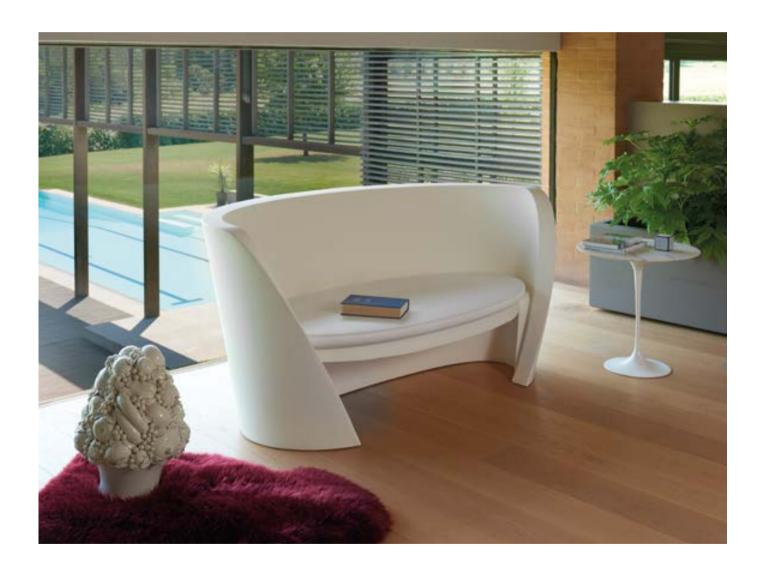

## RAP COLLECTION

Design KARIM RASHID

Collection RAP CHAIR RAP

Ideal to create unforgettable indoor or outdoor corners, the Rap collection is a magnet with its minimal but unusual design. The shape of the backrest embraces whoever sits on. The Rap collection gives comfort, relax and a sense of protection that allow you to enjoy a lovely moment.

#### **RAP COLLECTION**

### material POLYETHYLENE TEXTILE CUSHION

RAP CHAIR