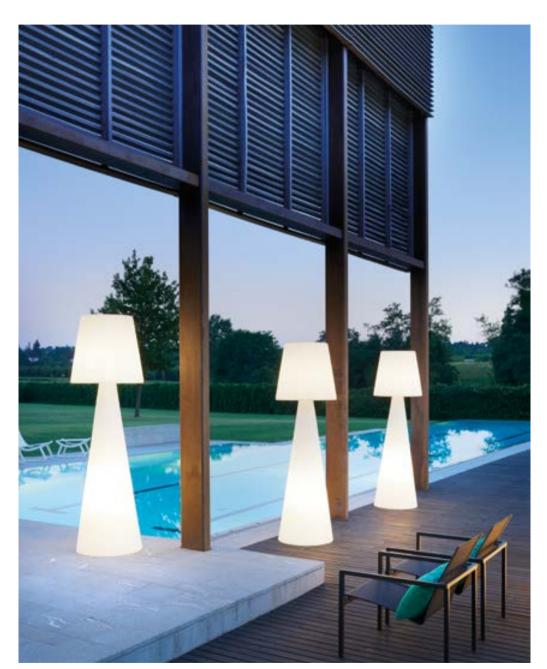

## ALI BABA STEEL

Design
SLIDE STUDIO

category floor lamp material polyethylene galvanized metal base

## ALI BABA WOOD

Design
SLIDE STUDIO

category floor lamp material polyethylene wood beech base