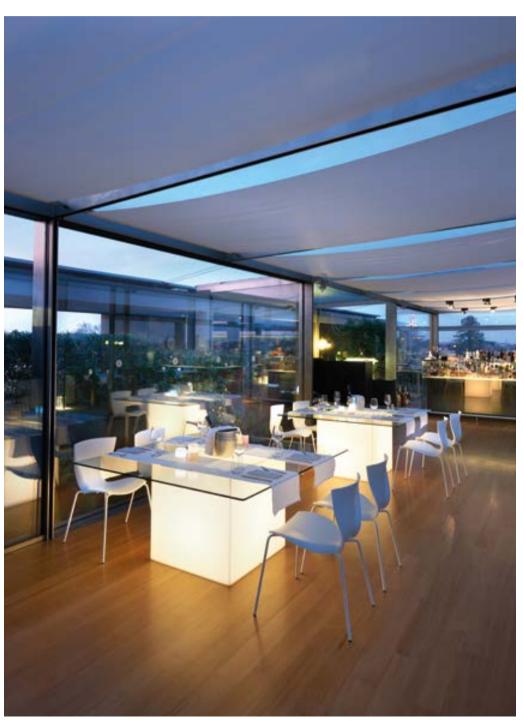

## We Make HOSPITALITY

### CORDIALE COLLECTION

Design ROBERTO PAOLI

CORDIALE
CORDIALE CORNER
CORDIALE WELCOME

"The function becomes the first step for the creation of the shape in the Cordiale bar counter. Cordiale can give a sweetly retro style to a contemporary space. The geometries that make up the project, as well as the surface finishes, lead back to materials such as stone or hand-made wood essences".

## BREAK COLLECTION

Design
SLIDE STUDIO

Collection BREAK BAR BREAK LINE BREAK CORNER ICE BAR

The magic of the light and the simplicity of polyethylene: the Break collection is the perfect combination for events, restaurants and lounge bars. The luminous bar counters light up big areas and create magical and unforgettable moments for all the guests.