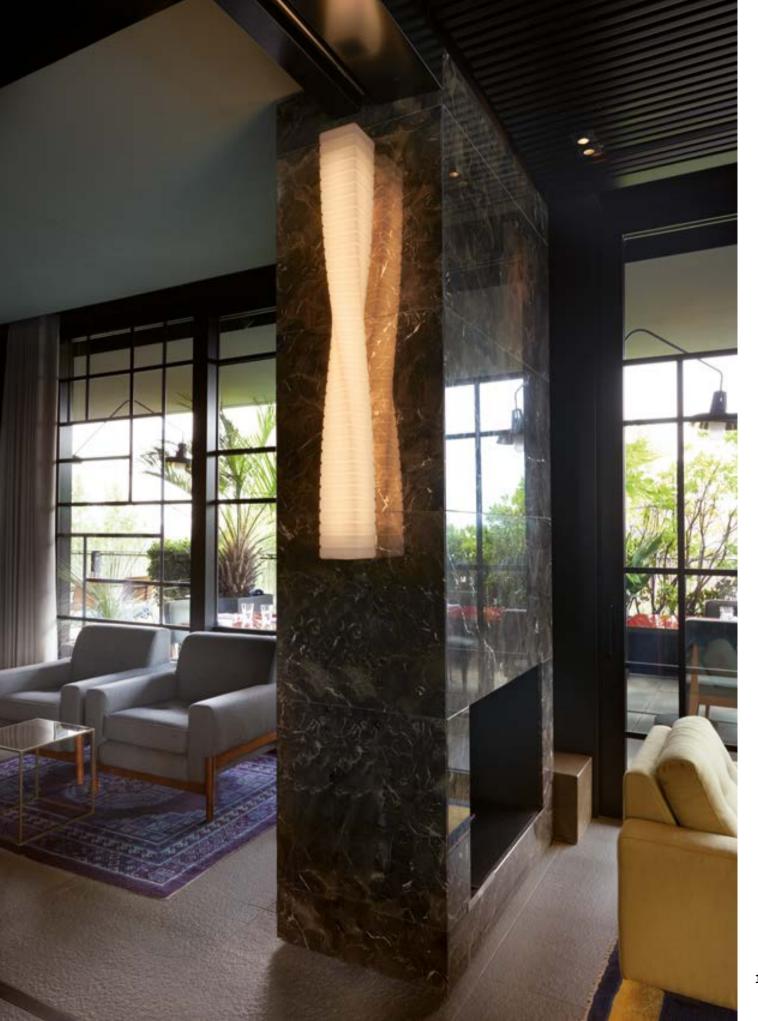

### CORDIALE LUMIÈRE

Design ROBERTO PAOLI

category hanging lamp material polyethylene brass covers

### CORDIALE APPLIQUE

Design ROBERTO PAOLI

category wall lamp material polyethylene brass covers