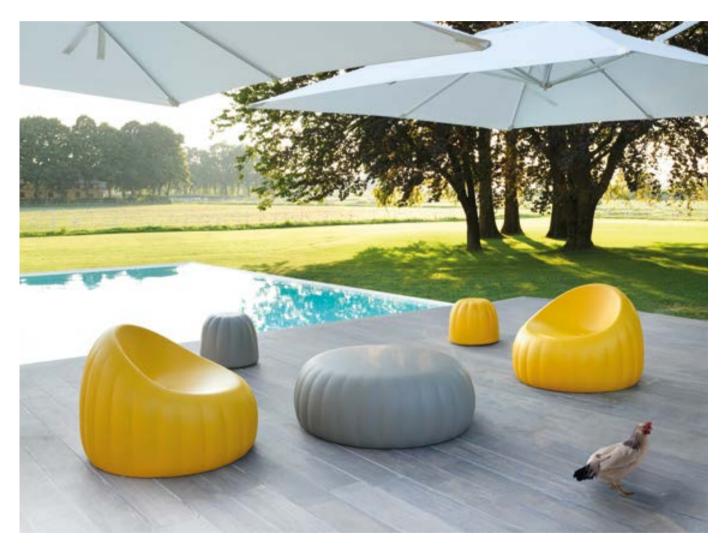

# GELÉE COLLECTION

Design ROBERTO PAOLI

Collection GELÉE GELÉE GRAND GELÉE LOUNGE

"Being inspired by jelly candies I designed Gelée, a soft and nice touch pouf, that converts a familiar product in something else, placed in a different context, made in new dimensions. The result is a comfortable seat which shape and colour immediately stimulates leisure, desire of touching and testing its comfort".

#### **GELÉE COLLECTION**

material SOFT POLYURETHANE

GELÉE

GELÉE GRAND

GELÉE LOUNGE