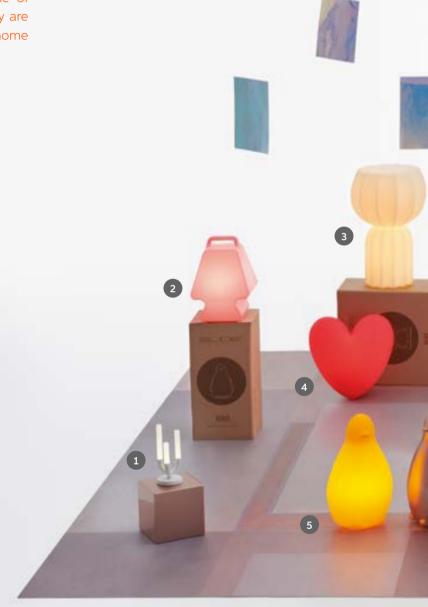

### BE BRIGHT

Small objects, big players. Our table lamps are a smaller size but have a big personality, capable of surprises. Thanks to their unusual appearance, they are ready to become the perfect companions for the home and beyond.

- **1. LUNA** table lamp | p. 136
- 2. PRÊT-À-PORTER table lamp | p. 169
- **3. PUPA** table lamp | p. 144
- 4. LOVE table lamp | p. 169
- 5. KOKÒ table lamp | p. 168
- 6. PURE table lamp | p. 169
- 7. JUMPIE table lamp
- 8. JUNIOR table lamp
- 9. GLOBO table/floor lamp | p. 158
- ${\bf 10.\ OTELLO\ MINI\ }\ table\ lamp$
- 11. CARMEN table lamp | p. 168
- **12. BUBO** table lamp | p. 169
- 13. CUBO table/floor lamp | p. 156