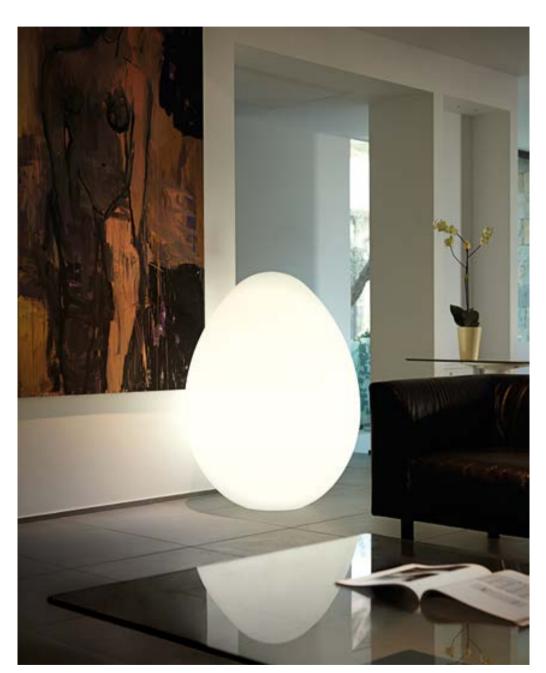

## GLOBO COLLECTION

Design
SLIDE STUDIO

Collection
GLOBO
GLOBO HANGING
GLOBO TIGE
ACQUAGLOBO

The simplicity of a luminous sphere that can create amazing and elegant atmospheres in indoor and outdoor settings. Globo collection is a numerous family: it is available in different dimensions from 25cm up to 2mt diameter, and in different version as table, floor, wall/ceiling, hanging and floating lamps.

#### **GLOBO COLLECTION**

material POLYETHYLENE

GLOBO HANGING

GLOBO TIGE

ACQUAGLOBO