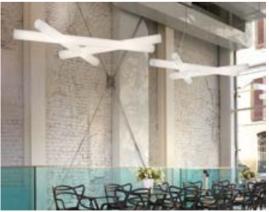

### FLUX COLLECTION

Design
GIÒ COLONNA ROMANO

category floor/hanging lamp material methacrylate

FLUX

FLUX HANGING

FLUX UP

"Silky touch, warm light and an essential design. Flux is a discreet and contemporary lamps family: their essential shape characterizes both the hanging lamp and the floor lamp. The methacrylate creates a silky-effect texture that covers the whole surface".