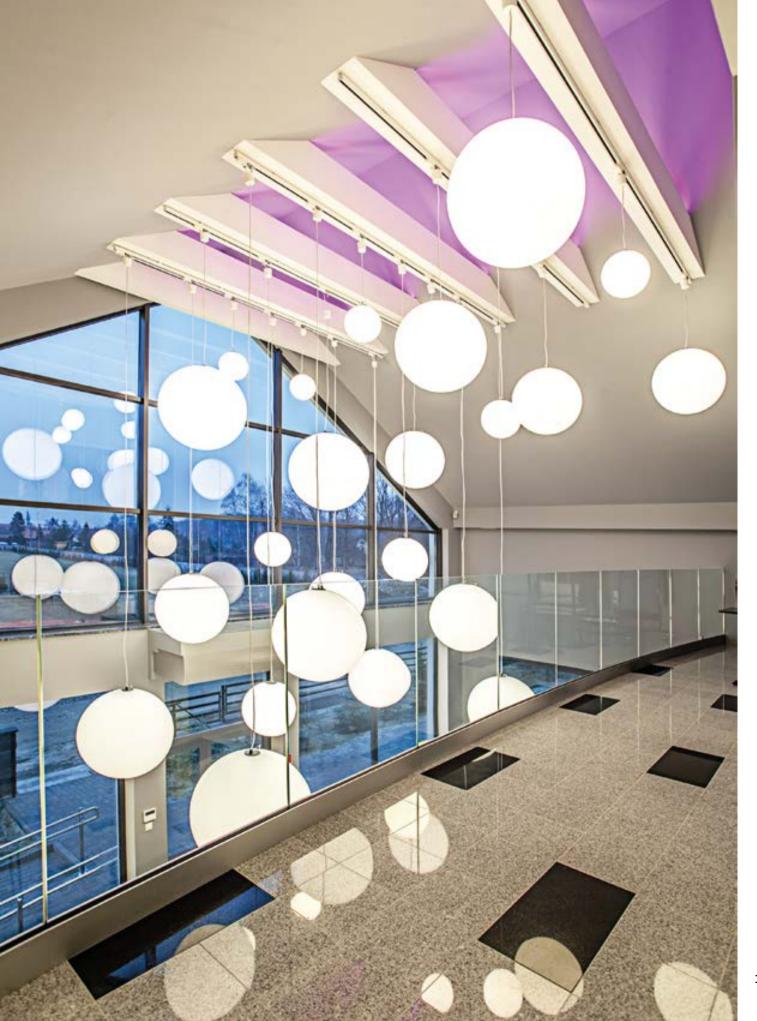

## GLOBO COLLECTION

Design
SLIDE STUDIO

Collection
GLOBO
GLOBO HANGING
GLOBO TIGE
ACQUAGLOBO

The simplicity of a luminous sphere that can create amazing and elegant atmospheres in indoor and outdoor settings. Globo collection is a numerous family: it is available in different dimensions from 25cm up to 2mt diameter, and in different version as table, floor, wall/ceiling, hanging and floating lamps.

#### **GLOBO COLLECTION**

material POLYETHYLENE

GLOBO HANGING

GLOBO TIGE

ACQUAGLOBO