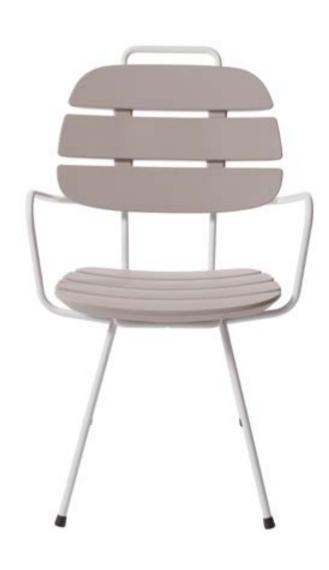

### GLORIA

Design
MARC SADLER

category **chair** material **polypropylene steel chassis** 