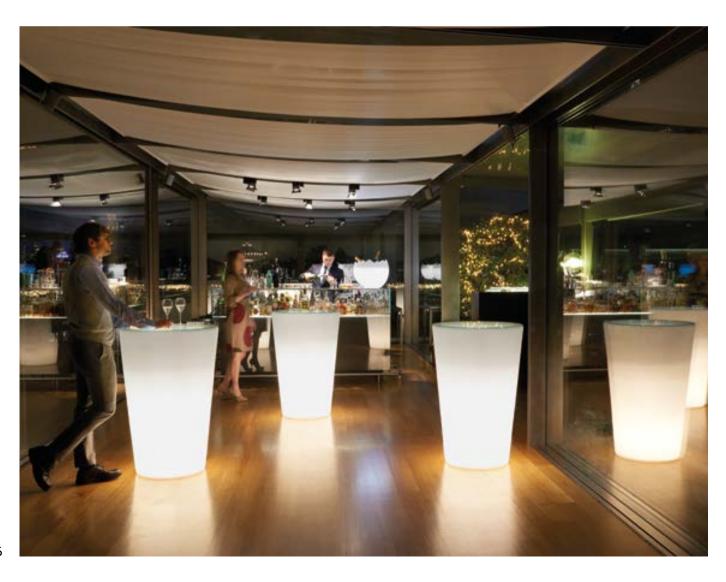

## GLOBO COLLECTION

Design
SLIDE STUDIO

Collection
GLOBO
GLOBO HANGING
GLOBO TIGE
ACQUAGLOBO

The simplicity of a luminous sphere that can create amazing and elegant atmospheres in indoor and outdoor settings. Globo collection is a numerous family: it is available in different dimensions from 25cm up to 2mt diameter, and in different version as table, floor, wall/ceiling, hanging and floating lamps.

#### **GLOBO COLLECTION**

material POLYETHYLENE

GLOBO HANGING

GLOBO TIGE

ACQUAGLOBO