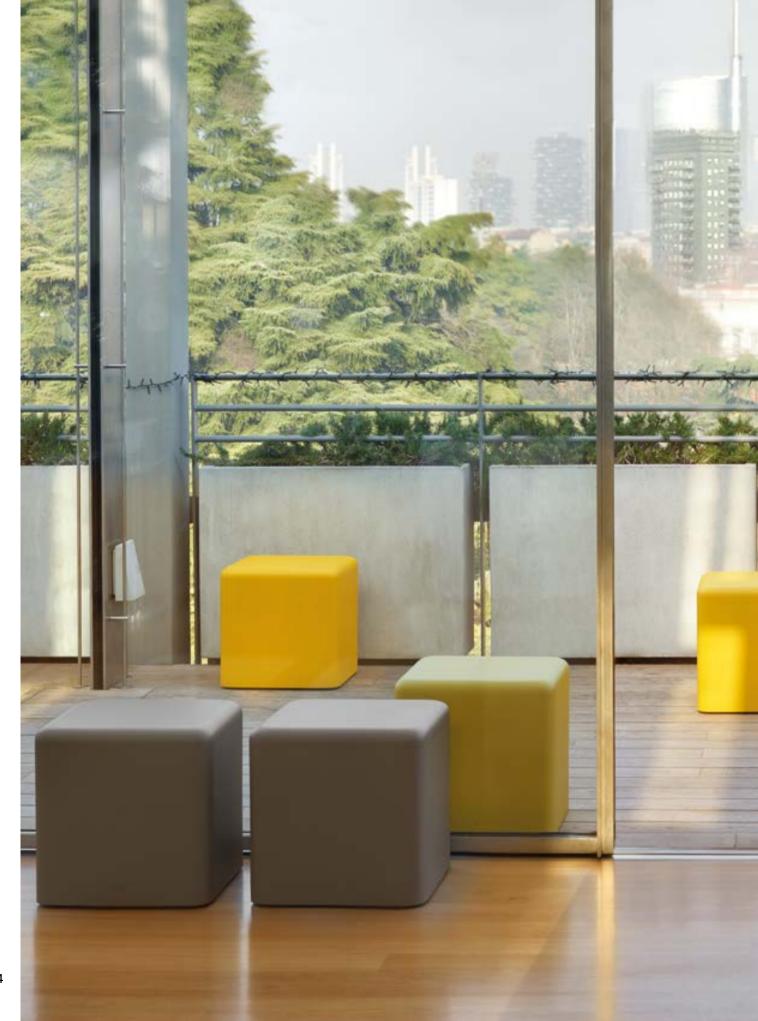

## We Make HOSPITALITY

## BREAK COLLECTION

Design
SLIDE STUDIO

Collection BREAK BAR BREAK LINE BREAK CORNER ICE BAR

The magic of the light and the simplicity of polyethylene: the Break collection is the perfect combination for events, restaurants and lounge bars. The luminous bar counters light up big areas and create magical and unforgettable moments for all the guests.

#### **BREAK COLLECTION**

#### material POLYETHYLENE

BREAK BAR

BREAK LINE

BREAK CORNER

ICE BAR