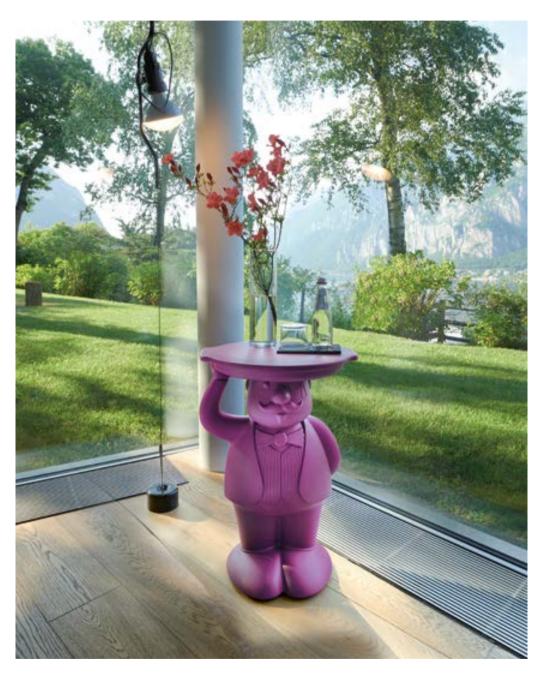

### AMBROGIO

Design FAVARETTO&PARTNERS

category servant table material polyethylene wood removable tray

"Ambrogio and Amanda, with a wink to green side, are nice and attractive items, but at the same time they are ecofriendly. Thanks to Ambrogio and Amanda, Design becomes democratic, ethic and ideal to improve our planet."