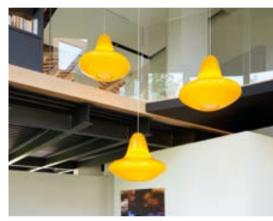

## MADAME OF LOVE

An Italian baroque classic, the abat-jour, is reinterpreted in pop and ironic style: Madame of Love is a floor lamp that reminds the same shape of the abat-jour, but it is bigger than the classic lamp and it has got a contemporary base made in polyethylene.

Design
MORO & PIGATTI

category floor lamp material polyethylene