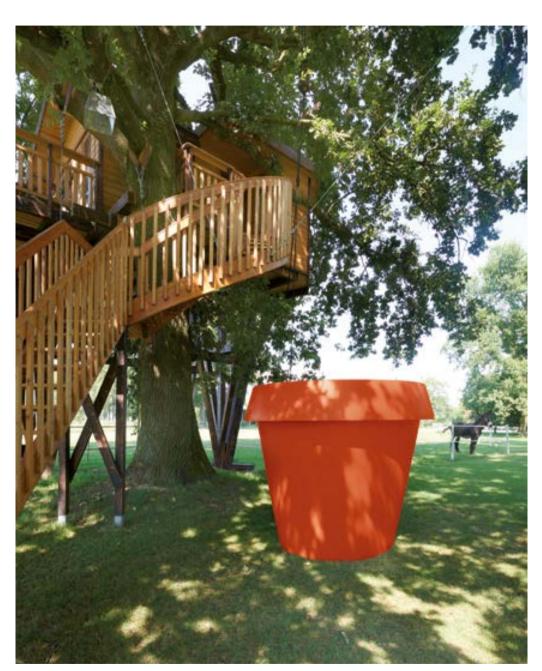

### GIÒ COLLECTION

Design GIÒ COLONNA ROMANO

category pot material polyethylene

GIÒ TONDO

GIÒ MONSTER

The typical flowerpot becomes oversize and with a multifaceted surface: these are the main features of Giò Tondo, Big Giò and Giò Monster. The macro reinterpretation of pots of everyday use creates huge pots that immediately draw attention to them.