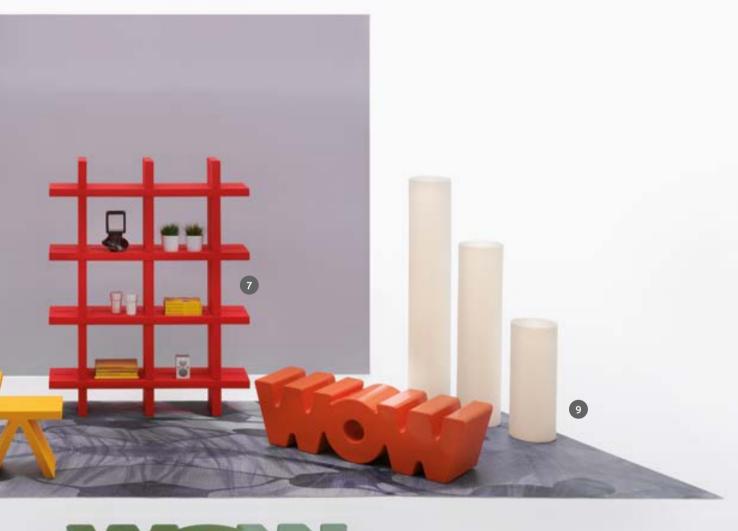

- 1. GEAR stool, coffee table | p. 112
- 2. DOUBLE U stool | p. 112
- 3. ICO hanging lamp | p. 171
- 4. SUNDAY hanging lamp | p. 171
- 5. JUXT hanging lamp | p. 171
- 6. TOY coffee table | p. 112
- 7. MYBOOK bookcase | p. 239
- 8. WOW bench | p. 232
- 9. FLUO floor lamp | p. 170