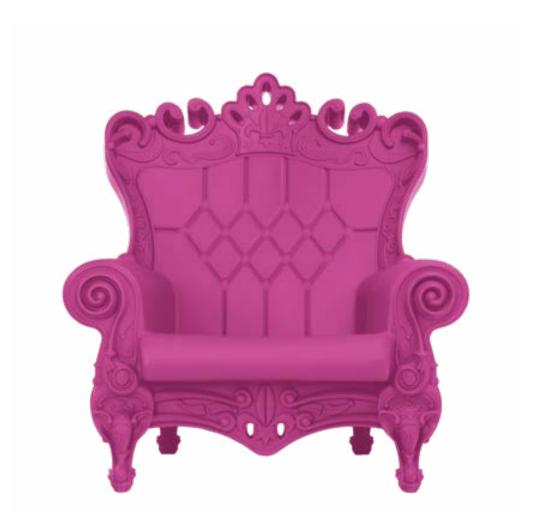

### QUEEN OF LOVE

Design
MORO & PIGATTI

category **armchair** material **polyethylene** 

"The Design of Love collection is a box of ideas and emotions that arise from the simplicity of a unique material: the recyclable linear polyethylene. The collection is completely Made in Italy and has brought a touch of freshness and an innovative approach to the design world by re-interpreting the Baroque furniture in a Pop way".