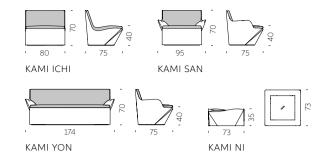

# KAMI COLLECTION

Design
MARC SADLER

Collection KAMI ICHI KAMI SAN KAMI YON KAMI NI

"The name of the collection takes its inspiration from the ancient Japanese art of folding papers. The shapes traced by lines and bisectors characterizes the armchair and the sofa, as well as the seats with the related small table".

#### KAMI COLLECTION

### material POLYETHYLENE TEXTILE CUSHION