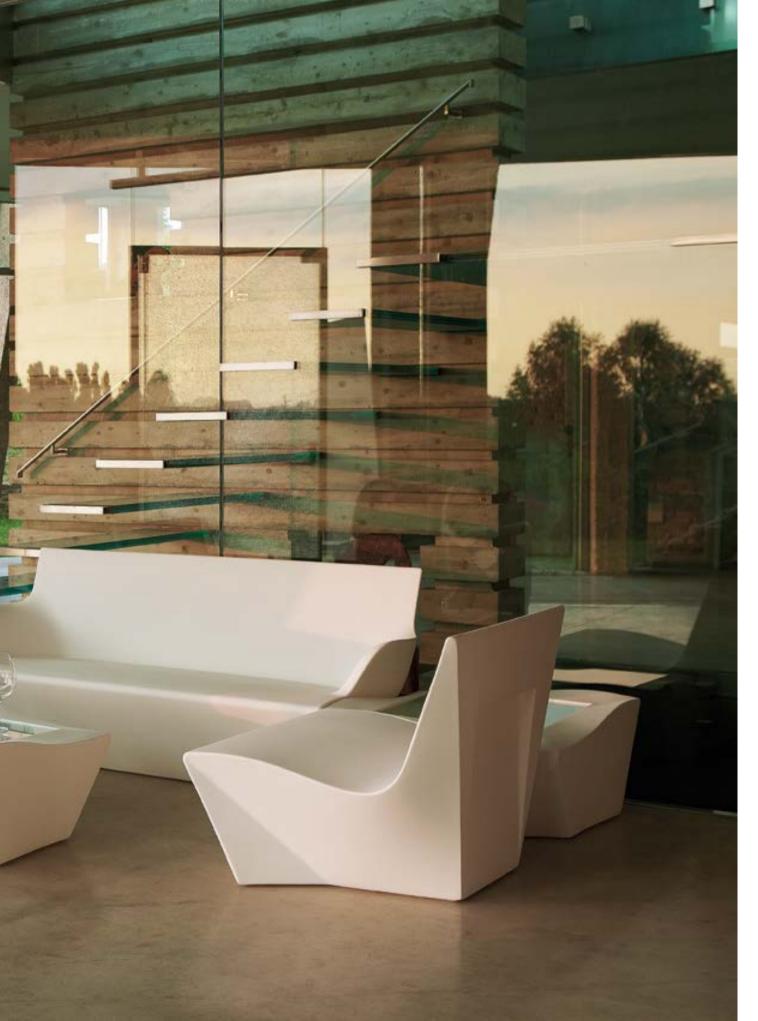

# KAMI COLLECTION

Design
MARC SADLER

Collection KAMI ICHI KAMI SAN KAMI YON KAMI NI

"The name of the collection takes its inspiration from the ancient Japanese art of folding papers. The shapes traced by lines and bisectors characterizes the armchair and the sofa, as well as the seats with the related small table".

#### KAMI COLLECTION

### material POLYETHYLENE TEXTILE CUSHION