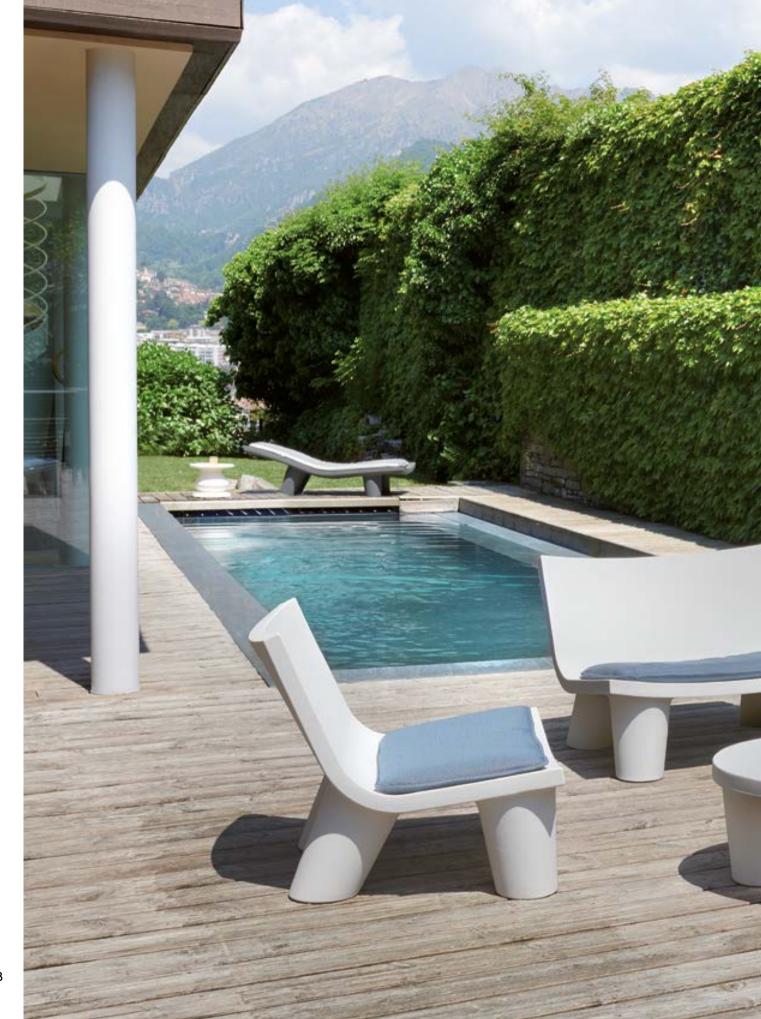

# LOW LITA COLLECTION

Design
PAOLA NAVONE - OTTO STUDIO

Collection LOW LITA LOW LITA LOVE LOW LITA LOUNGE LOW LITA TABLE

"This collection is dedicated to the pleasure of relax both outdoor and indoor, it looks informal, fun and nice. Low Lita collection tells stories of different worlds which "mix-up" with joy".

NDEX

"Low Lita can remind of a seat with an African style of an exotic country. Unexpectedly, it becomes something different but also contemporary, thanks to its material and the technique used to realize it".

Paola Navone

#### LOW LITA COLLECTION

### material POLYETHYLENE TEXTILE CUSHION