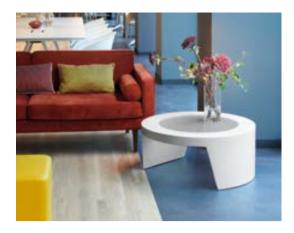

### **AMORE**

Design
GIÒ COLONNA ROMANO

"Amore bench represents the synthesis of the main characteristics of SLIDE production. Love ("amore" in Italian) for the colour, love for the original design, love for the unusual shapes. This bench is a sculpture and a positive hymn to love, which should be present in all its shapes inside every home".