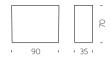

### X-POT COLLECTION

Design
SLIDE STUDIO

category **pot** material **polyethylene** 

Colourful and minimal: its double wall and round base make X-Pot ideal to every kind of settings. The different dimensions of pots let X-Pot family give a touch of colour and luminous elegance in private gardens or terraces, or to host the guests in hotels, restaurants or shops.

### Y-POT COLLECTION

Design
SLIDE STUDIO

category **pot** material **polyethylene** 

Luminous or lacquered, in lively colours or total white: Y-Pot is the true character to customize indoor or outdoor settings. The square shape and the different dimensions of Y-Pot are suitable for contract projects as well as domestic areas.