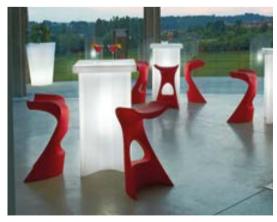

## AFRIKA COLLECTION

Design MARCANTONIO

Collection KROKO BIG KROKO THREEBÙ THREEBÙ POT THREEBÙ TOTEM

A distant and iconic world becomes contemporary and close to us thanks to the most serious characteristic of all: irony. Marcantonio's unmistakable style signs Afrika collection: the Kroko chairs and the Threebù items.

"Kroko is at the same time an industrial item and a sculpture, with references to Nature and contemporary art, thanks to its hinted but also unmistakable shape".

Marcantonio

#### material POLYETHYLENE

KROKO

BIG KROKO

THREEBÙ POT

THREEBÙ TOTEM

45