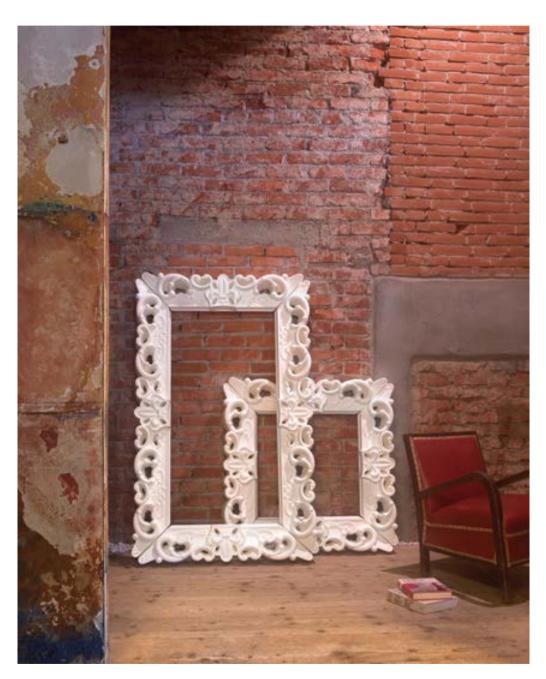

### FRAME OF LOVE

Design
MORO & PIGATTI

category frame material polyethylene

Vintage and sophisticated, Frame of Love is ideal in every kind of settings, both indoor and outdoor, both for domestic rooms or contract world. Thanks to its different dimensions, it is possible to create different compositions with frames in different colours or dimensions.