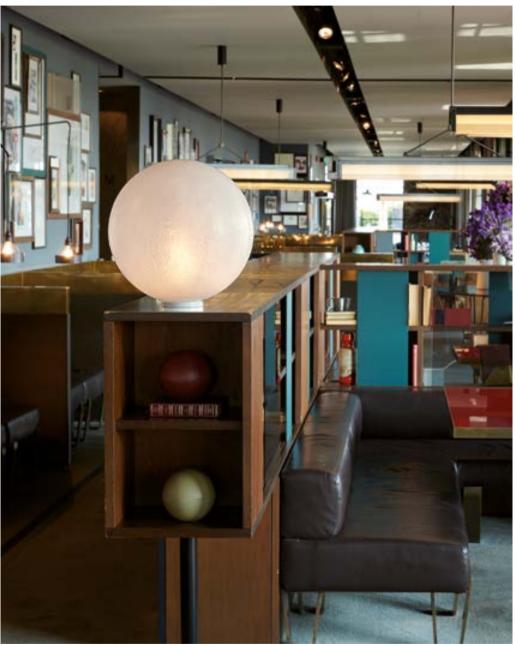

## GLOBO COLLECTION

Design
SLIDE STUDIO

Collection
GLOBO
GLOBO HANGING
GLOBO TIGE
ACQUAGLOBO

The simplicity of a luminous sphere that can create amazing and elegant atmospheres in indoor and outdoor settings. Globo collection is a numerous family: it is available in different dimensions from 25cm up to 2mt diameter, and in different version as table, floor, wall/ceiling, hanging and floating lamps.

#### **GLOBO COLLECTION**

material POLYETHYLENE

GLOBO HANGING

GLOBO TIGE

ACQUAGLOBO