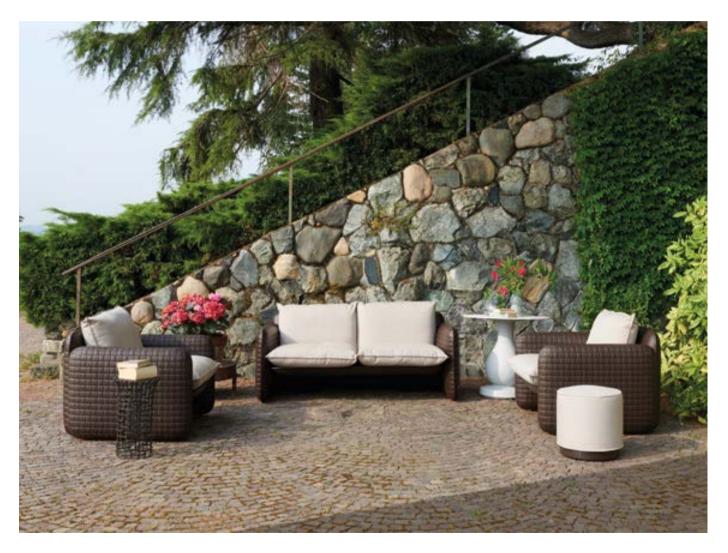

## MARA COLLECTION

Design

LORENZA BOZZOLI

Collection
MARA
MARA SOFA
MARA POUF
MARA LOW TABLE

"The woven leather comes to life in all the texture of the Mara collection structure to reproduce also on the plastic material the imperfect and tactile intertwining typical of leather hand manufacturing. The unique texture is combined with the soft cushions in waterproof fabric and suitable for outdoor use".

#### MARA COLLECTION

material POLYETHYLENE, TEXTILE CUSHION (for seats)
ZINC-COATED IRON, HPL TABLETOP (for coffee tables)