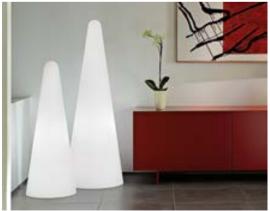

#### PINT

Design
SLIDE STUDIO

category table material polyethylene tempered glass tabletop

Pint is an extremely elegant and linear luminous high table. The conical shape of Pint matches perfectly with the round tempered glass top, which gives a more sophisticated look to events and contract.