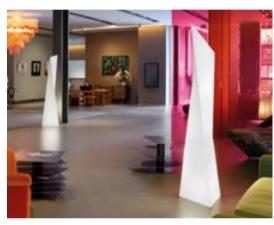

## BREAK COLLECTION

Design
SLIDE STUDIO

Collection BREAK BAR BREAK LINE BREAK CORNER ICE BAR

The magic of the light and the simplicity of polyethylene: the Break collection is the perfect combination for events, restaurants and lounge bars. The luminous bar counters light up big areas and create magical and unforgettable moments for all the guests.

#### **BREAK COLLECTION**

#### material POLYETHYLENE

BREAK BAR

BREAK LINE

BREAK CORNER

ICE BAR