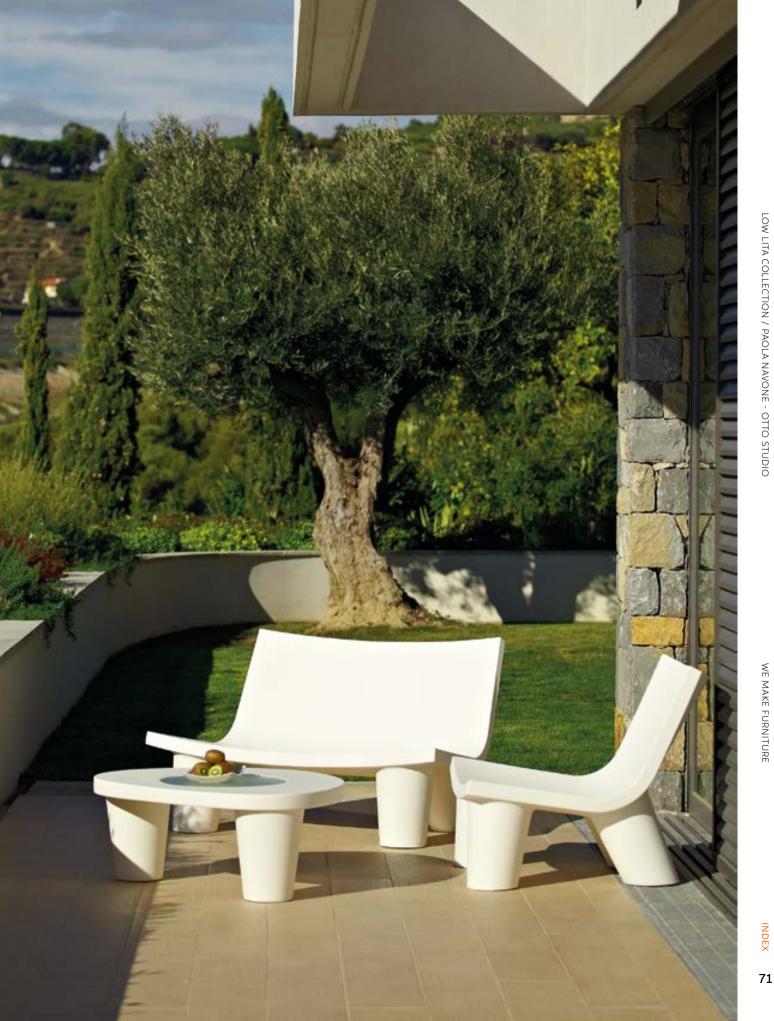

# LOW LITA COLLECTION

Design
PAOLA NAVONE - OTTO STUDIO

Collection LOW LITA LOW LITA LOVE LOW LITA LOUNGE LOW LITA TABLE

"This collection is dedicated to the pleasure of relax both outdoor and indoor, it looks informal, fun and nice. Low Lita collection tells stories of different worlds which "mix-up" with joy".

NDEX

"Low Lita can remind of a seat with an African style of an exotic country. Unexpectedly, it becomes something different but also contemporary, thanks to its material and the technique used to realize it".

Paola Navone

#### LOW LITA COLLECTION

### material POLYETHYLENE TEXTILE CUSHION