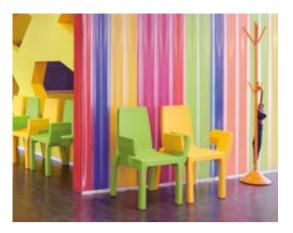

## RAP COLLECTION

Design KARIM RASHID

Collection RAP CHAIR RAP

Ideal to create unforgettable indoor or outdoor corners, the Rap collection is a magnet with its minimal but unusual design. The shape of the backrest embraces whoever sits on. The Rap collection gives comfort, relax and a sense of protection that allow you to enjoy a lovely moment.