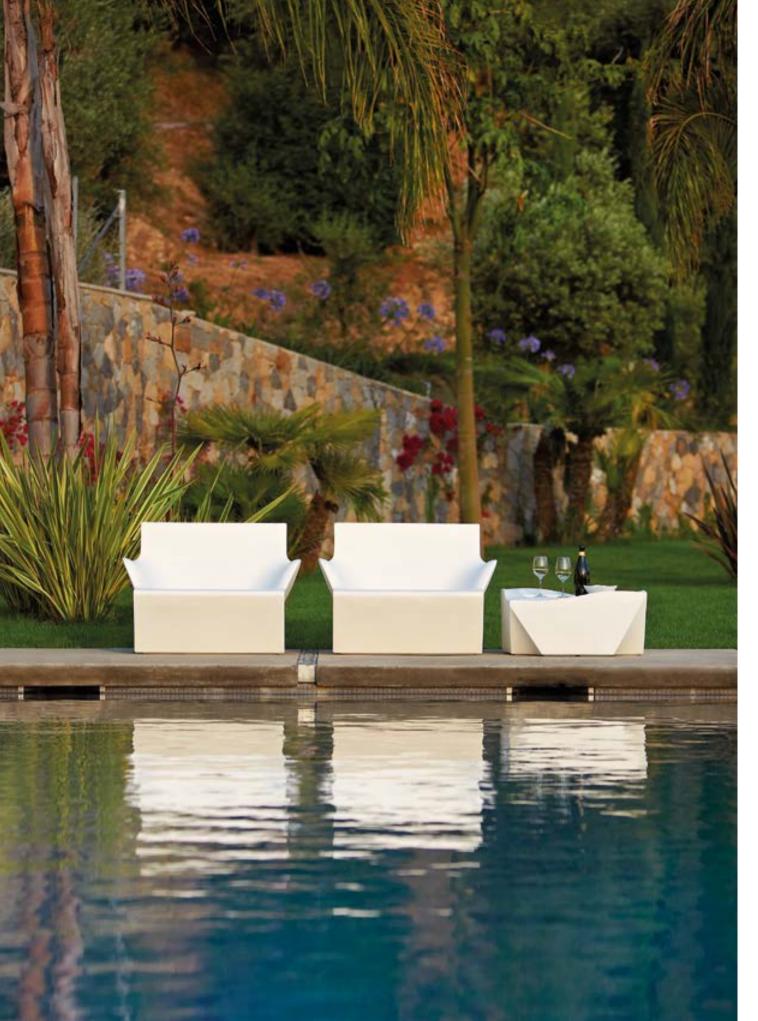

### PONENTE

Design
MARTINELLI VENEZIA STUDIO

category sun lounger material polyethylene textile cushion

The perfect balance between soft shapes, typical of the creations obtained through rotational moulding, and thin thickness, which allows reducing the physical and perceptive weight of a large object. Elegant and cosy, thanks to the adjustable backrest in different inclinations, Ponente can be completed with a comfortable soft fabric cushion for outdoor.