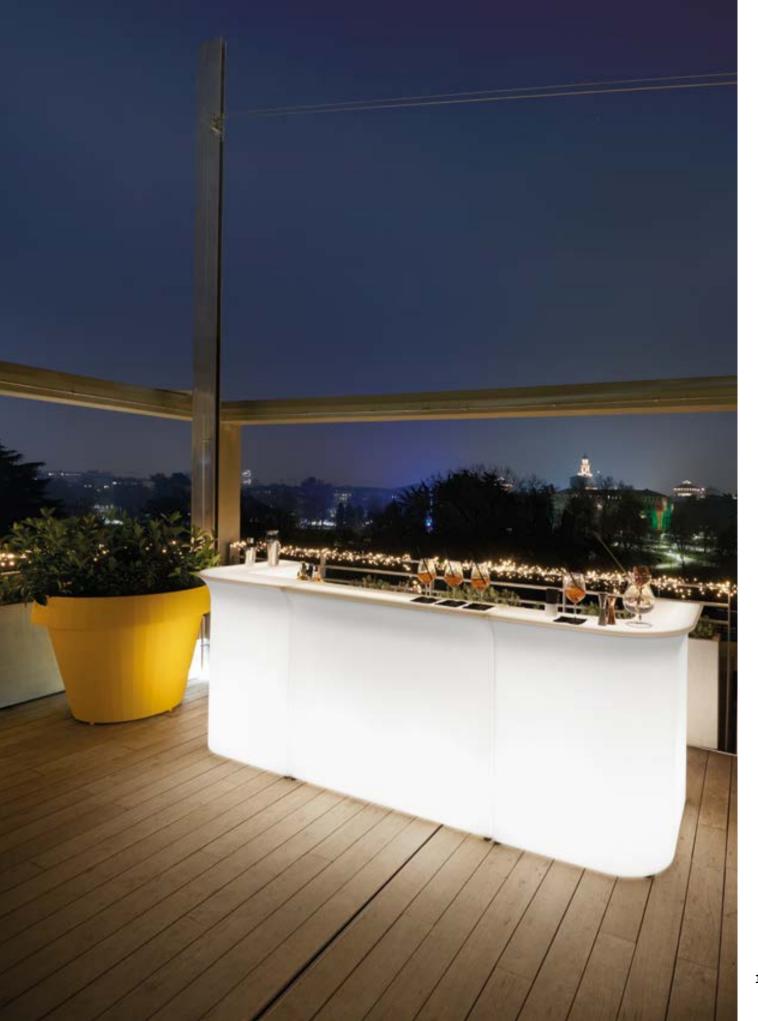

## BREAK COLLECTION

Design
SLIDE STUDIO

Collection BREAK BAR BREAK LINE BREAK CORNER ICE BAR

The magic of the light and the simplicity of polyethylene: the Break collection is the perfect combination for events, restaurants and lounge bars. The luminous bar counters light up big areas and create magical and unforgettable moments for all the guests.

#### **BREAK COLLECTION**

#### material POLYETHYLENE

BREAK BAR

BREAK LINE

BREAK CORNER

ICE BAR