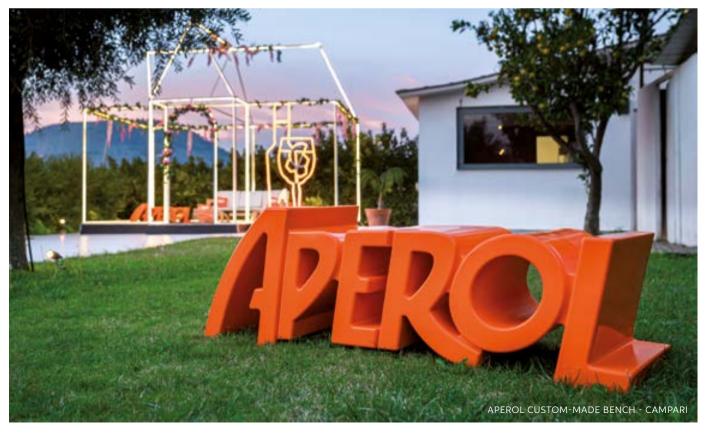

### **AMORE**

Design
GIÒ COLONNA ROMANO

"Amore bench represents the synthesis of the main characteristics of SLIDE production. Love ("amore" in Italian) for the colour, love for the original design, love for the unusual shapes. This bench is a sculpture and a positive hymn to love, which should be present in all its shapes inside every home".