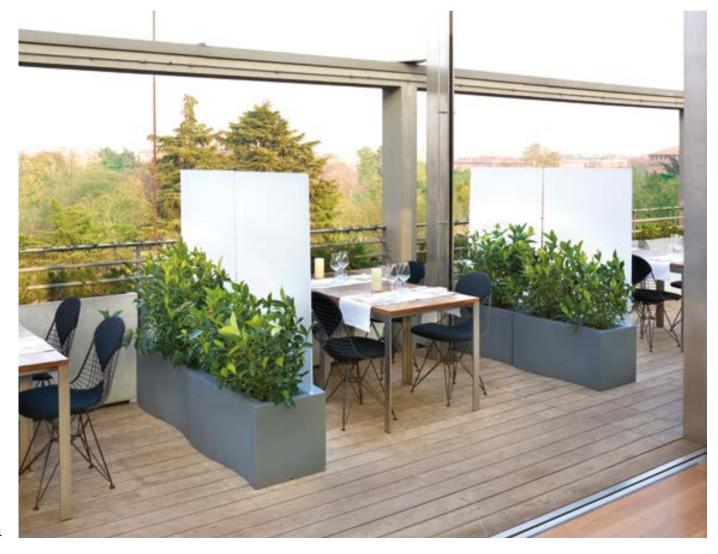

#### Design TOUS LES TROIS

category **cachepot/separè** material **polyethylene** 

Bamboo is a flowerpot, versatile and multiple that meets the most diverse needs in terms of space set-up. This colourful flowerpot is a multi-functional item for indoor and outdoor settings: its high and thin structure let Bamboo to be a flowerpot but also a separè.