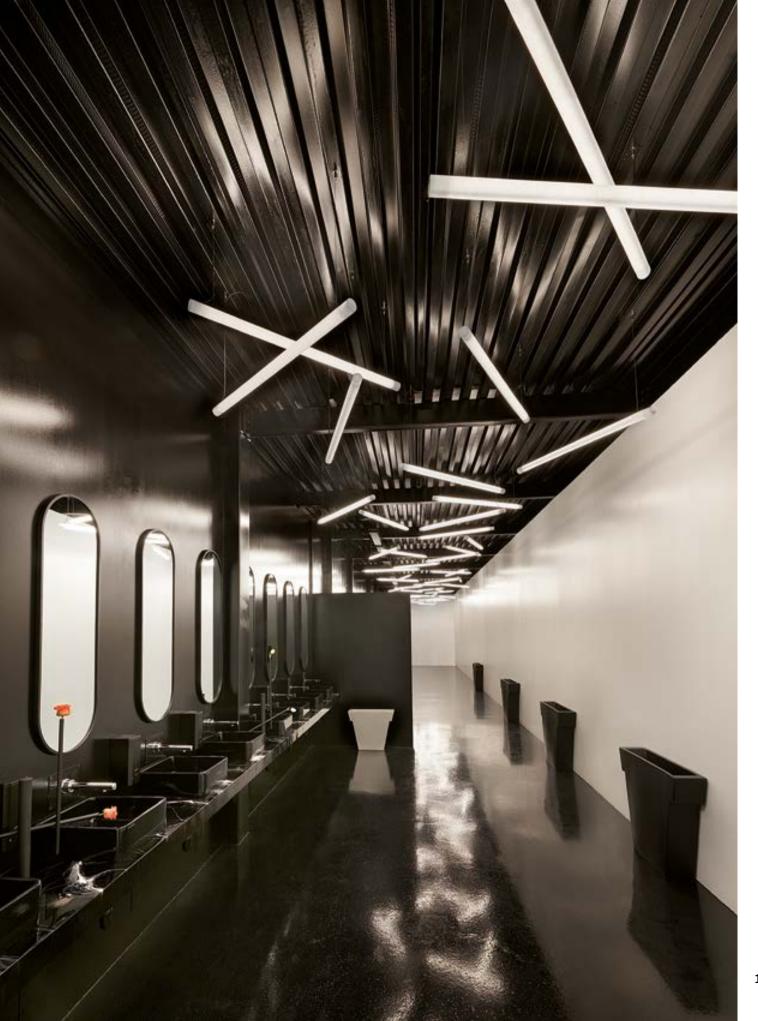

### STILETTO COLLECTION

Design ROBERTO PAOLI

Collection
STILETTO X
STILETTO Y
STILETTO APPLIQUE
STILETTO SHARD

Stiletto is a hanging lamp with an essential line, ideal for contemporary and indoor settings that require a scenographic lighting. Available in two different dimensions, both in vertical and horizontal orientation. Thanks to its minimal design, its homogeneous light and the possibility of infinite combinations.

#### STILETTO COLLECTION

material POLYETHYLENE

STILETTO X

STILETTO Y

STILETTO APPLIQUE

STILETTO SHARD