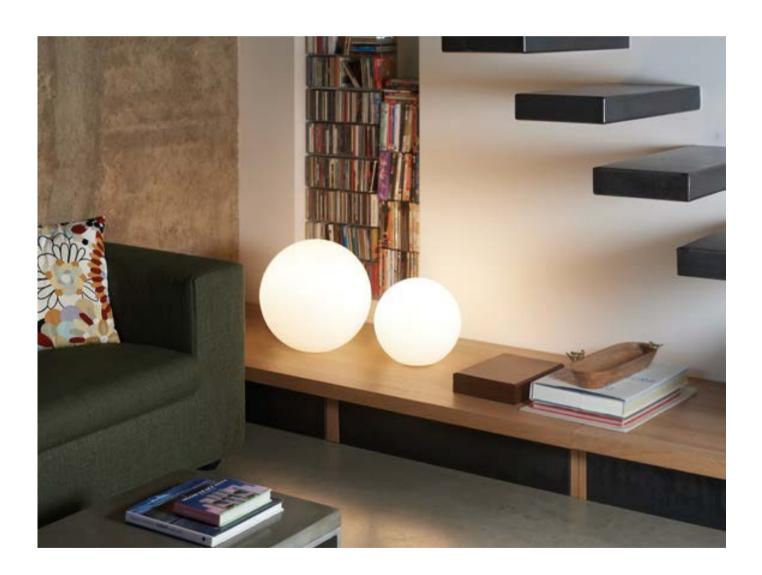

## CUBO COLLECTION

Design
SLIDE STUDIO

category table/floor/hanging lamp material polyethylene

The sweet and sensual light of Cubo collection is able to create a lounge and elegant setting in every indoor and outdoor contract project, so Cubo becomes one of the Slide bestsellers.