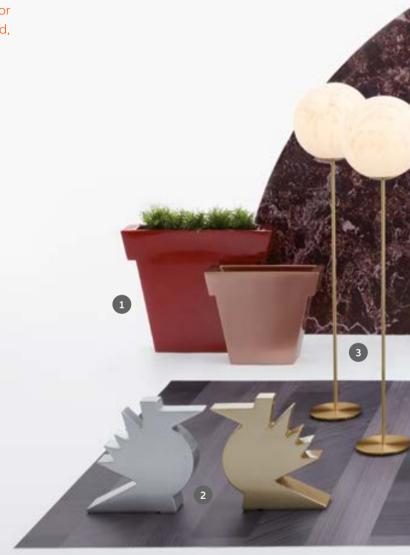

- **1. IL VASO** pot | p. 258
- 2. HERE table lamp | p. 168
- 3. MINERAL STAND floor lamp | p. 162
- 4. MIRROR OF LOVE size L  $\,$  mirror | p. 236
- **5. MIRROR OF LOVE size XL** mirror | p. 236
- 6. AMBROGIO servant table | p. 226
- **7. AMANDA** servant table | p. 228
- **8. LADY OF LOVE** table lamp **9. AMORE** bench | p. 230
- 10. MINERAL STAND table lamp | p. 162
- 11. DUKE OF LOVE coffee table
- **12. CUBIC YO** pot | p. 263