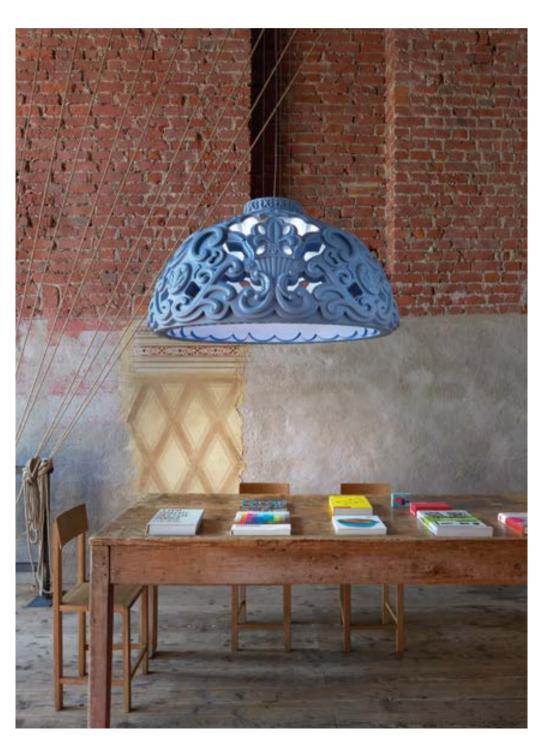

## GLOBO COLLECTION

Design
SLIDE STUDIO

Collection
GLOBO
GLOBO HANGING
GLOBO TIGE
ACQUAGLOBO

The simplicity of a luminous sphere that can create amazing and elegant atmospheres in indoor and outdoor settings. Globo collection is a numerous family: it is available in different dimensions from 25cm up to 2mt diameter, and in different version as table, floor, wall/ceiling, hanging and floating lamps.

#### **GLOBO COLLECTION**

material POLYETHYLENE

GLOBO HANGING

GLOBO TIGE

ACQUAGLOBO