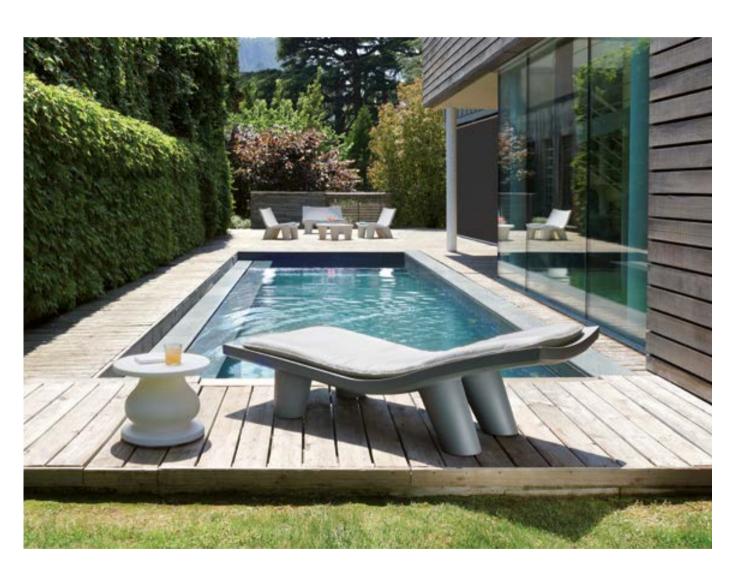

### PONENTE

Design
MARTINELLI VENEZIA STUDIO

category sun lounger material polyethylene textile cushion

The perfect balance between soft shapes, typical of the creations obtained through rotational moulding, and thin thickness, which allows reducing the physical and perceptive weight of a large object. Elegant and cosy, thanks to the adjustable backrest in different inclinations, Ponente can be completed with a comfortable soft fabric cushion for outdoor.