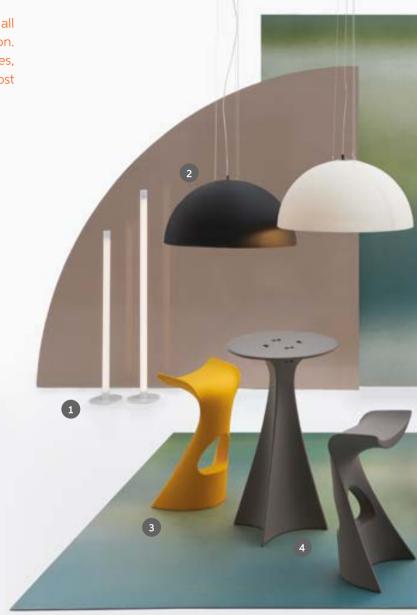

## BE POP

If you love unusual shapes and colours, our pop style will brighten up any environment. With their vibrant colours and exciting design, our products are ready to turn into the perfect element to stand out, to send a message or for a unique touch.

- 1. GEAR stool, coffee table | p. 112
- 2. DOUBLE U stool | p. 112
- 3. ICO hanging lamp | p. 171
- 4. SUNDAY hanging lamp | p. 171
- 5. JUXT hanging lamp | p. 171
- 6. TOY coffee table | p. 112
- 7. MYBOOK bookcase | p. 239
- 8. WOW bench | p. 232
- 9. FLUO floor lamp | p. 170