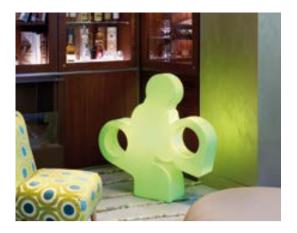

## AFRIKA COLLECTION

Design MARCANTONIO

Collection KROKO BIG KROKO THREEBÙ THREEBÙ POT THREEBÙ TOTEM

A distant and iconic world becomes contemporary and close to us thanks to the most serious characteristic of all: irony. Marcantonio's unmistakable style signs Afrika collection: the Kroko chairs and the Threebù items.

"Kroko is at the same time an industrial item and a sculpture, with references to Nature and contemporary art, thanks to its hinted but also unmistakable shape".

Marcantonio

#### material POLYETHYLENE

KROKO

BIG KROKO

THREEBÙ POT

THREEBÙ TOTEM

45