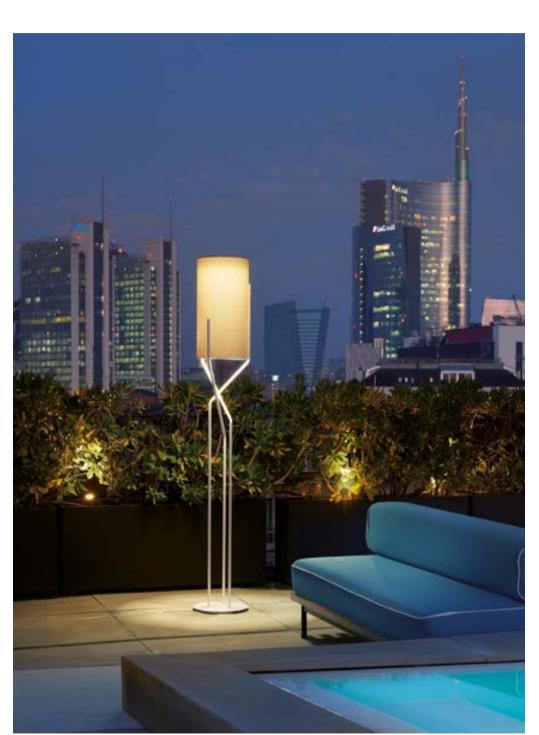

### FLUX COLLECTION

Design
GIÒ COLONNA ROMANO

category floor/hanging lamp material methacrylate

FLUX

FLUX HANGING

FLUX UP

"Silky touch, warm light and an essential design. Flux is a discreet and contemporary lamps family: their essential shape characterizes both the hanging lamp and the floor lamp. The methacrylate creates a silky-effect texture that covers the whole surface".