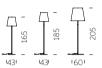

## GLOBO COLLECTION

Design
SLIDE STUDIO

Collection
GLOBO
GLOBO HANGING
GLOBO TIGE
ACQUAGLOBO

The simplicity of a luminous sphere that can create amazing and elegant atmospheres in indoor and outdoor settings. Globo collection is a numerous family: it is available in different dimensions from 25cm up to 2mt diameter, and in different version as table, floor, wall/ceiling, hanging and floating lamps.

#### **GLOBO COLLECTION**

material POLYETHYLENE

GLOBO HANGING

GLOBO TIGE

ACQUAGLOBO