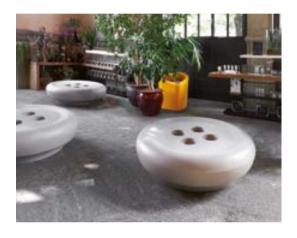

#### PINT

Design
SLIDE STUDIO

category table material polyethylene tempered glass tabletop

Pint is an extremely elegant and linear luminous high table. The conical shape of Pint matches perfectly with the round tempered glass top, which gives a more sophisticated look to events and contract.

### SQUARE

Design
SLIDE STUDIO

category table
material polyethylene
tempered glass tabletop