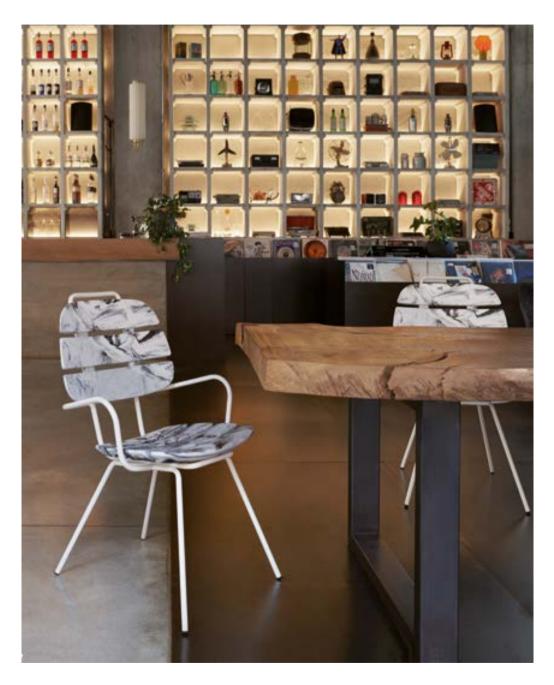

# OTTOCENTO COLLECTION

Design
PAOLA NAVONE - OTTO STUDIO

Collection
OTTOCENTO SIZE M
OTTOCENTO SIZE L
OTTOCENTO MINI SIZE M
OTTOCENTO MINI SIZE L

"Inspired by the shapes of Neoclassicism, the purity of the material is linked to the classic nature of the shapes, which remind of the luxury of marble and the elegance of dark colours".

Ottocento is an indoor and outdoor table available in two polyethylene base sizes, combinable with different shapes and finishes HPL tops. Thanks to a collaboration between the designer and SLIDE production department, every table is a unique piece.

#### **OTTOCENTO COLLECTION**

material POLYETHYLENE HPL TABLETOP

OTTOCENTO SIZE M

OTTOCENTO SIZE L

OTTOCENTO MINI SIZE M

OTTOCENTO MINI SIZE L