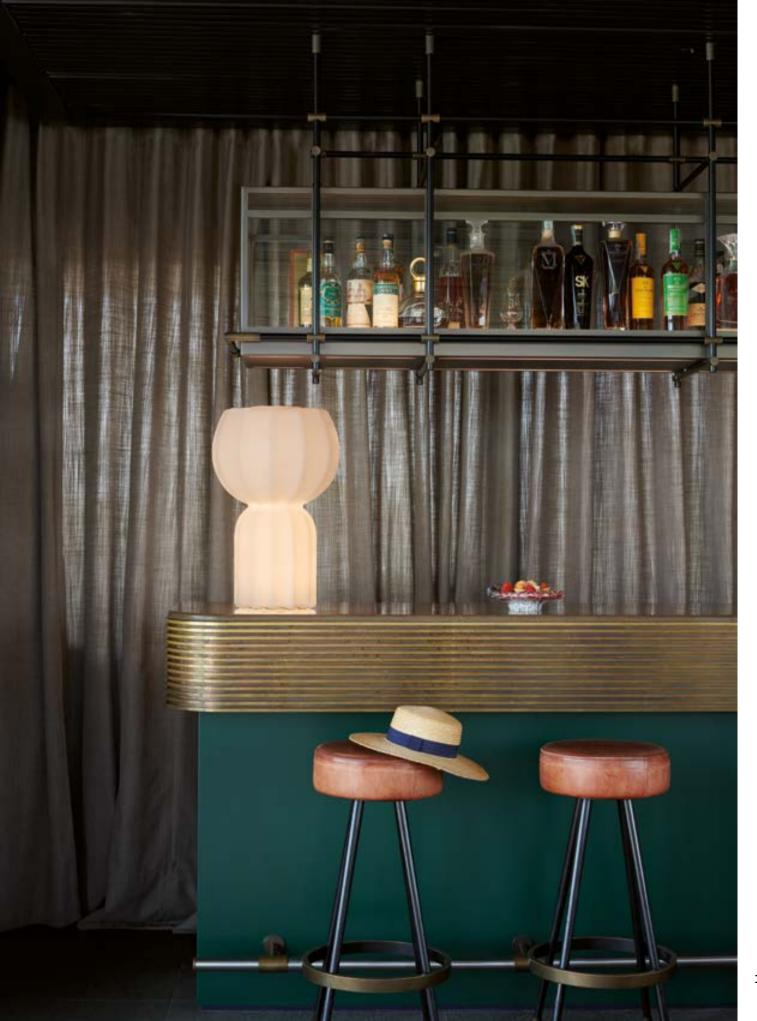

material polyester galvanized metal base



## CUCUN

Design

LORENZA BOZZOLI

category floor lamp material polyethylene





)) | |

Inspired by the simple shapes of flowers, vegetables and bulbs, Cucun floor lamp merges perfectly with the Nature around it. Thanks to its strong decorative presence, it is ideal to furnish both domestic and commercial areas, both for indoor and outdoor spaces.







## PUPA

Design

LORENZA BOZZOLI

category table lamp material polyethylene





28



A sheet of ancient Japanese paper inspiration, which covers the whole surface, creates soft light effects. The particular structure, with its ribs, is a tribute to some icons of Italian design of the last century. Pupa table lamp is perfect for warm and refined atmospheres and contemporary indoor settings.



## PIVOT

#### Design SLIDE STUDIO



category floor lamp material polyethylene

The linear design of Pivot collection is the result of the perfect mix between the conical shape of the base and the classic shape of the lampshade. The main characteristic of Pivot is the texture on its lampshade, which reminds of the classical arabesque motif: available in three different dimensions.



## ALI BABA STEEL

Design
SLIDE STUDIO



category floor lamp material polyethylene galvanized metal base



## FIACCOLA ALI BABA

Design SLIDE STUDIO

category floor lamp material polyethylene galvanized metal base





## ALI BABA WOOD

Design
SLIDE STUDIO

category floor lamp material polyethylene wood beech base





## GLOBO WOOD

Design SLIDE STUDIO



category floor lamp material polyethylene wood be