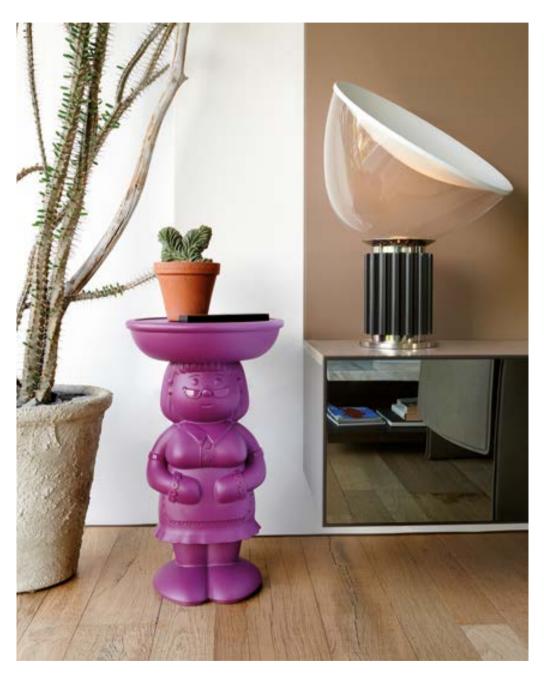

### **AMORE**

Design
GIÒ COLONNA ROMANO

"Amore bench represents the synthesis of the main characteristics of SLIDE production. Love ("amore" in Italian) for the colour, love for the original design, love for the unusual shapes. This bench is a sculpture and a positive hymn to love, which should be present in all its shapes inside every home".