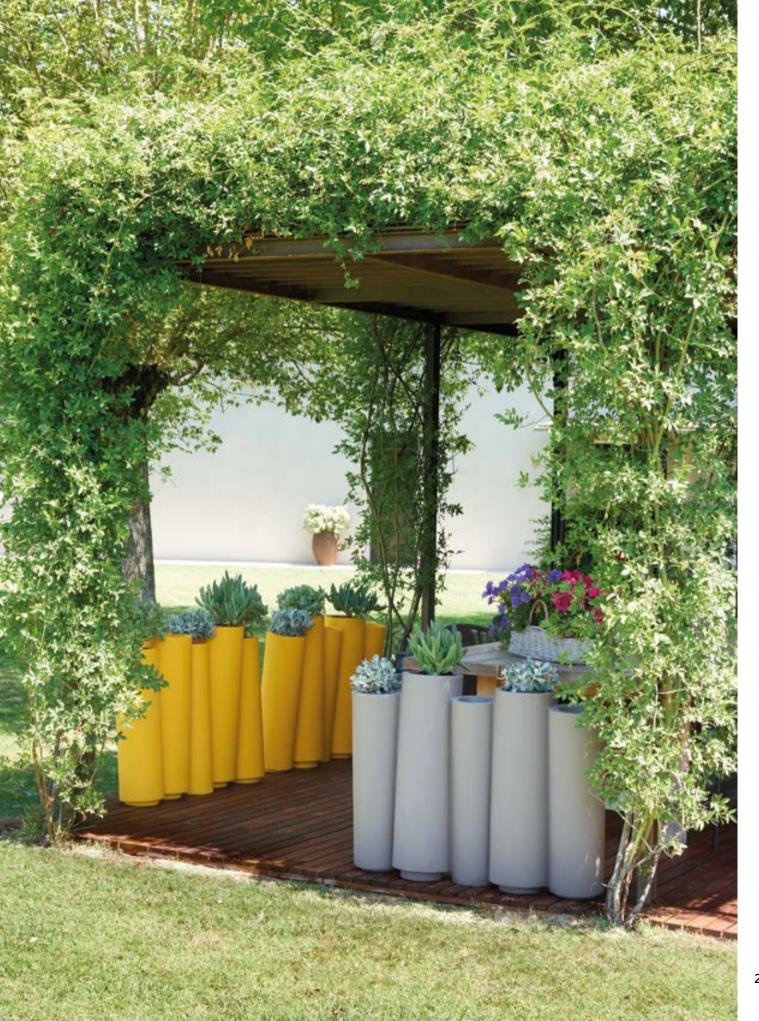

### GIÒ COLLECTION

Design GIÒ COLONNA ROMANO

category pot material polyethylene

GIÒ TONDO

GIÒ MONSTER

The typical flowerpot becomes oversize and with a multifaceted surface: these are the main features of Giò Tondo, Big Giò and Giò Monster. The macro reinterpretation of pots of everyday use creates huge pots that immediately draw attention to them.