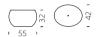

# OTTOCENTO COLLECTION

Design
PAOLA NAVONE - OTTO STUDIO

Collection
OTTOCENTO SIZE M
OTTOCENTO SIZE L
OTTOCENTO MINI SIZE M
OTTOCENTO MINI SIZE L

"Inspired by the shapes of Neoclassicism, the purity of the material is linked to the classic nature of the shapes, which remind of the luxury of marble and the elegance of dark colours".

Ottocento is an indoor and outdoor table available in two polyethylene base sizes, combinable with different shapes and finishes HPL tops. Thanks to a collaboration between the designer and SLIDE production department, every table is a unique piece.

#### **OTTOCENTO COLLECTION**

material POLYETHYLENE HPL TABLETOP

OTTOCENTO SIZE M

OTTOCENTO SIZE L

OTTOCENTO MINI SIZE M

OTTOCENTO MINI SIZE L