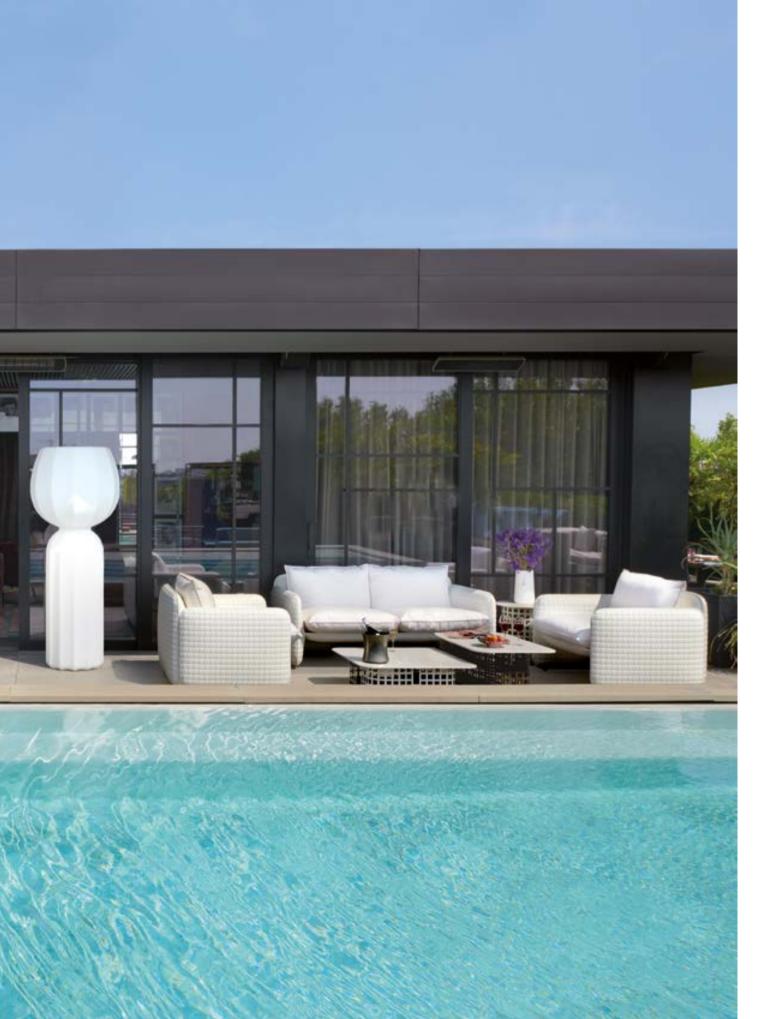

## MARA COLLECTION

Design

LORENZA BOZZOLI

Collection
MARA
MARA SOFA
MARA POUF
MARA LOW TABLE

"The woven leather comes to life in all the texture of the Mara collection structure to reproduce also on the plastic material the imperfect and tactile intertwining typical of leather hand manufacturing. The unique texture is combined with the soft cushions in waterproof fabric and suitable for outdoor use".

#### MARA COLLECTION

material POLYETHYLENE, TEXTILE CUSHION (for seats)
ZINC-COATED IRON, HPL TABLETOP (for coffee tables)