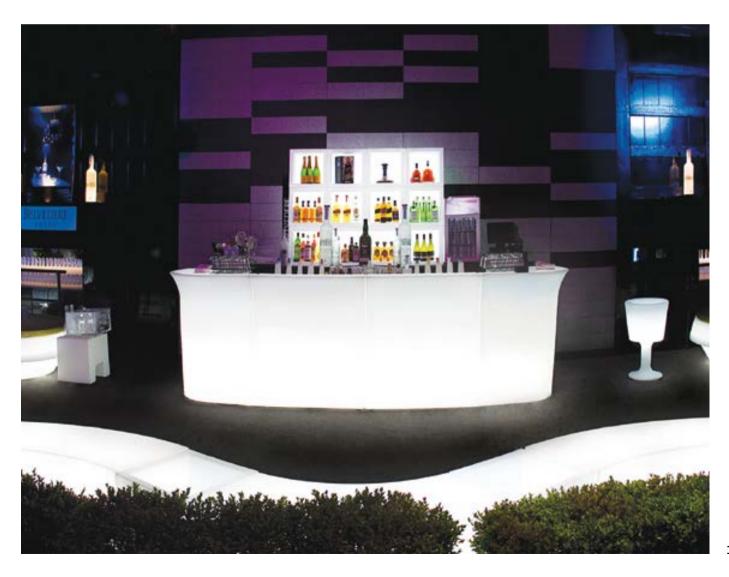

## BREAK COLLECTION

Design
SLIDE STUDIO

Collection BREAK BAR BREAK LINE BREAK CORNER ICE BAR

The magic of the light and the simplicity of polyethylene: the Break collection is the perfect combination for events, restaurants and lounge bars. The luminous bar counters light up big areas and create magical and unforgettable moments for all the guests.

#### **BREAK COLLECTION**

#### material POLYETHYLENE

BREAK BAR

BREAK LINE

BREAK CORNER

ICE BAR