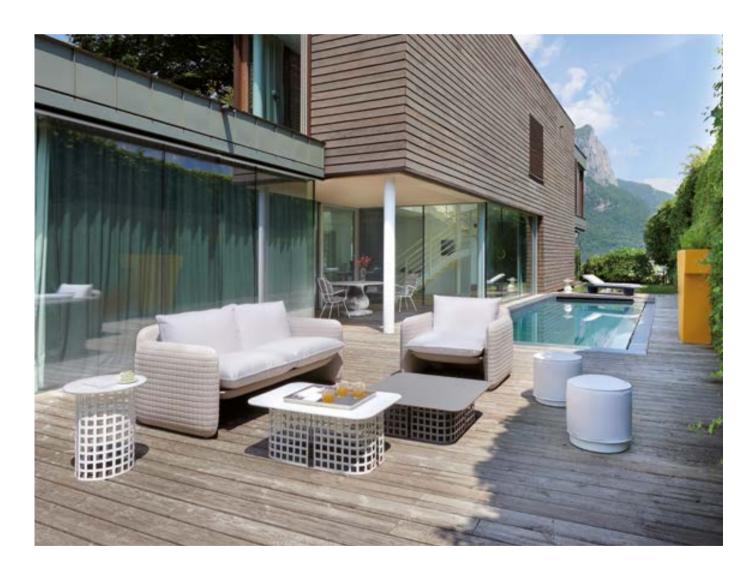

## MARA COLLECTION

Design

LORENZA BOZZOLI

Collection
MARA
MARA SOFA
MARA POUF
MARA LOW TABLE

"The woven leather comes to life in all the texture of the Mara collection structure to reproduce also on the plastic material the imperfect and tactile intertwining typical of leather hand manufacturing. The unique texture is combined with the soft cushions in waterproof fabric and suitable for outdoor use".

#### MARA COLLECTION

material POLYETHYLENE, TEXTILE CUSHION (for seats)
ZINC-COATED IRON, HPL TABLETOP (for coffee tables)