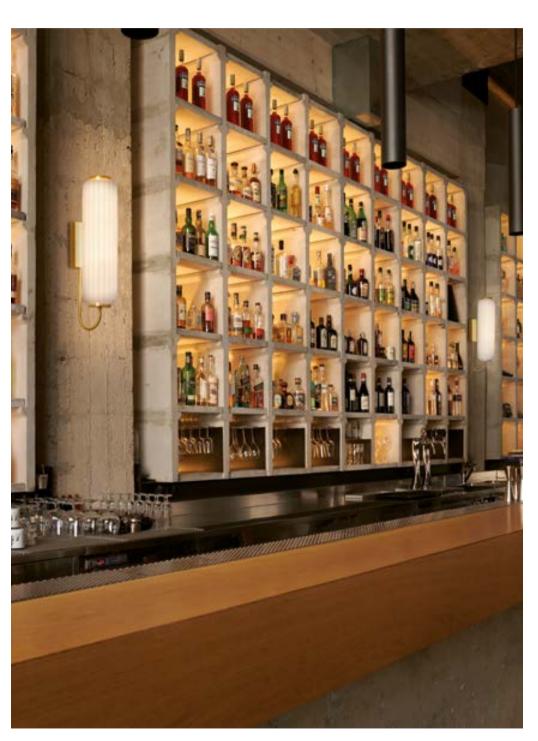

## We Make HOSPITALITY

### CORDIALE COLLECTION

Design ROBERTO PAOLI

CORDIALE
CORDIALE CORNER
CORDIALE WELCOME

"The function becomes the first step for the creation of the shape in the Cordiale bar counter. Cordiale can give a sweetly retro style to a contemporary space. The geometries that make up the project, as well as the surface finishes, lead back to materials such as stone or hand-made wood essences".

## BREAK COLLECTION

Design
SLIDE STUDIO

Collection BREAK BAR BREAK LINE BREAK CORNER ICE BAR

The magic of the light and the simplicity of polyethylene: the Break collection is the perfect combination for events, restaurants and lounge bars. The luminous bar counters light up big areas and create magical and unforgettable moments for all the guests.