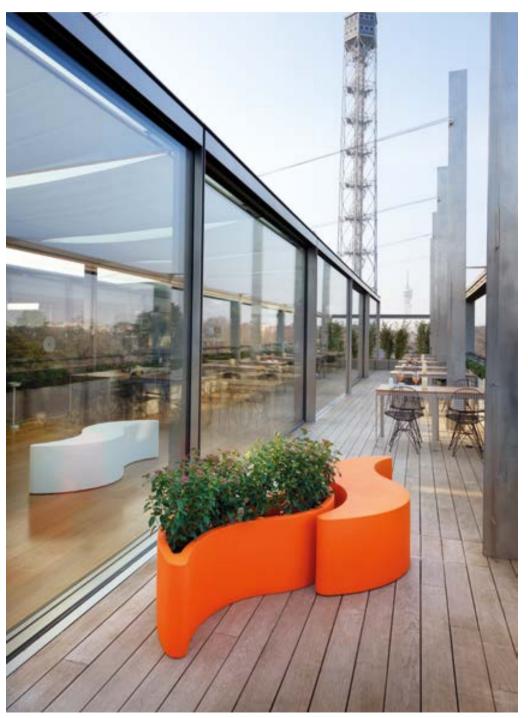

### **AMORE**

Design
GIÒ COLONNA ROMANO

"Amore bench represents the synthesis of the main characteristics of SLIDE production. Love ("amore" in Italian) for the colour, love for the original design, love for the unusual shapes. This bench is a sculpture and a positive hymn to love, which should be present in all its shapes inside every home".