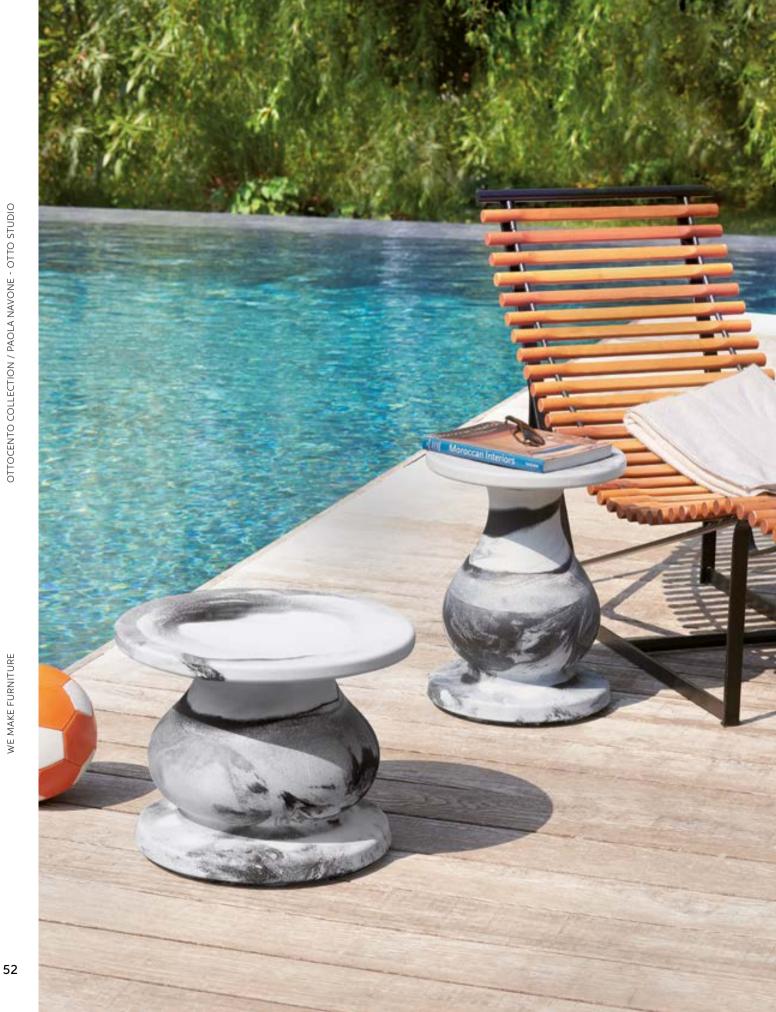

# OTTOCENTO COLLECTION

Design
PAOLA NAVONE - OTTO STUDIO

Collection
OTTOCENTO SIZE M
OTTOCENTO SIZE L
OTTOCENTO MINI SIZE M
OTTOCENTO MINI SIZE L

"Inspired by the shapes of Neoclassicism, the purity of the material is linked to the classic nature of the shapes, which remind of the luxury of marble and the elegance of dark colours".

Ottocento is an indoor and outdoor table available in two polyethylene base sizes, combinable with different shapes and finishes HPL tops. Thanks to a collaboration between the designer and SLIDE production department, every table is a unique piece.

#### **OTTOCENTO COLLECTION**

material POLYETHYLENE HPL TABLETOP

OTTOCENTO SIZE M

OTTOCENTO SIZE L

OTTOCENTO MINI SIZE M

OTTOCENTO MINI SIZE L