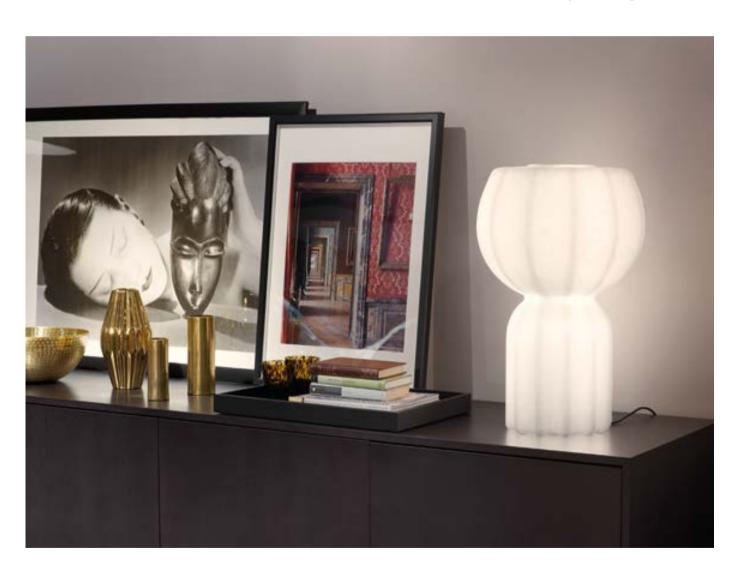

a romantic light, full of emotion, that evokes classic scenarios. A warm, poetic lamp with a technological heart: rechargeable, dimmable, soft touch."



## ALLURE

Design
ILARIA MARELLI

category floor lamp material polyester galvanized metal base





## **AURA**

Design
ILARIA MARELLI



category floor lamp material polyester galvanized metal base



## CUCUN

Design

LORENZA BOZZOLI

category floor lamp material polyethylene





)) | |

Inspired by the simple shapes of flowers, vegetables and bulbs, Cucun floor lamp merges perfectly with the Nature around it. Thanks to its strong decorative presence, it is ideal to furnish both domestic and commercial areas, both for indoor and outdoor spaces.







## PUPA

Design

LORENZA BOZZOLI

category table lamp material polyethylene





28



A sheet of ancient Japanese paper inspiration, which covers the whole surface, creates soft light effects. The particular structure, with its ribs, is a tribute to some icons of Italian design of the last century. Pupa table lamp is perfect for warm and refined atmospheres and contemporary indoor settings.



## PIVOT

#### Design SLIDE STUDIO



category floor lamp material polyethylene

The linear design of Pivot collection is the result of the perfect mix between the conical shape of the base and the classic shape of the lampshade. The main characteristic of Pivot is the texture on its lampshade, which reminds of the classical arabesque motif: available in three different dimensions.



## ALI BABA STEEL

Design
SLIDE STUDIO



category floor lamp material polyethylene galvanized meta