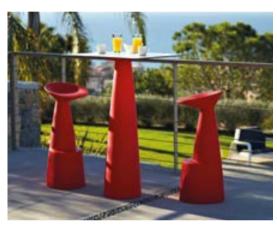

#### PINT

Design
SLIDE STUDIO

category table material polyethylene tempered glass tabletop

Pint is an extremely elegant and linear luminous high table. The conical shape of Pint matches perfectly with the round tempered glass top, which gives a more sophisticated look to events and contract.