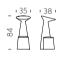

#### PINT

Design
SLIDE STUDIO

category table material polyethylene tempered glass tabletop

Pint is an extremely elegant and linear luminous high table. The conical shape of Pint matches perfectly with the round tempered glass top, which gives a more sophisticated look to events and contract.