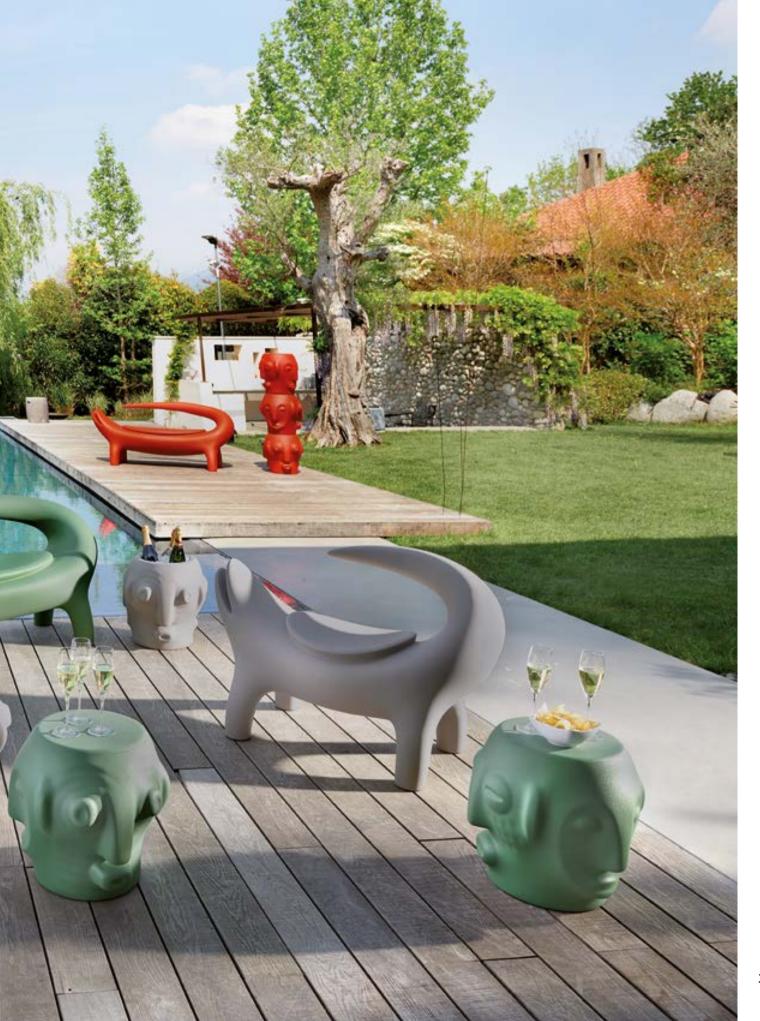

### **AMORE**

Design
GIÒ COLONNA ROMANO

"Amore bench represents the synthesis of the main characteristics of SLIDE production. Love ("amore" in Italian) for the colour, love for the original design, love for the unusual shapes. This bench is a sculpture and a positive hymn to love, which should be present in all its shapes inside every home".

### GIÒ COLLECTION

Design GIÒ COLONNA ROMANO

category pot material polyethylene

GIÒ TONDO

GIÒ MONSTER

The typical flowerpot becomes oversize and with a multifaceted surface: these are the main features of Giò Tondo, Big Giò and Giò Monster. The macro reinterpretation of pots of everyday use creates huge pots that immediately draw attention to them.