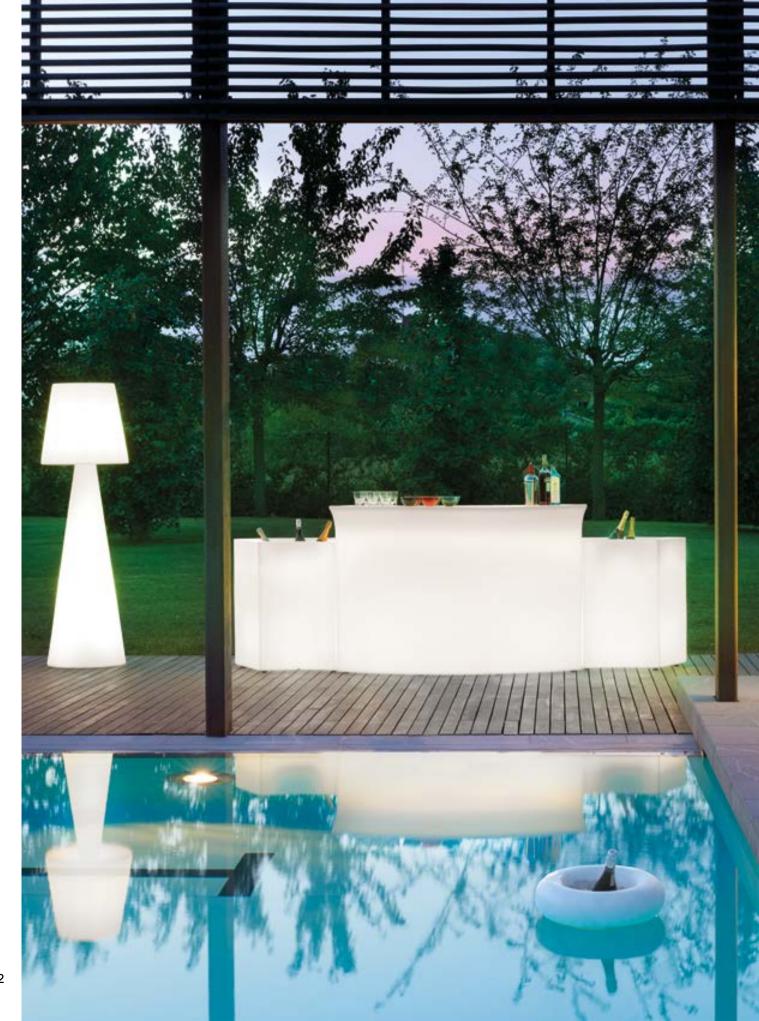

## BREAK COLLECTION

Design
SLIDE STUDIO

Collection BREAK BAR BREAK LINE BREAK CORNER ICE BAR

The magic of the light and the simplicity of polyethylene: the Break collection is the perfect combination for events, restaurants and lounge bars. The luminous bar counters light up big areas and create magical and unforgettable moments for all the guests.

#### **BREAK COLLECTION**

#### material POLYETHYLENE

BREAK BAR

BREAK LINE

BREAK CORNER

ICE BAR