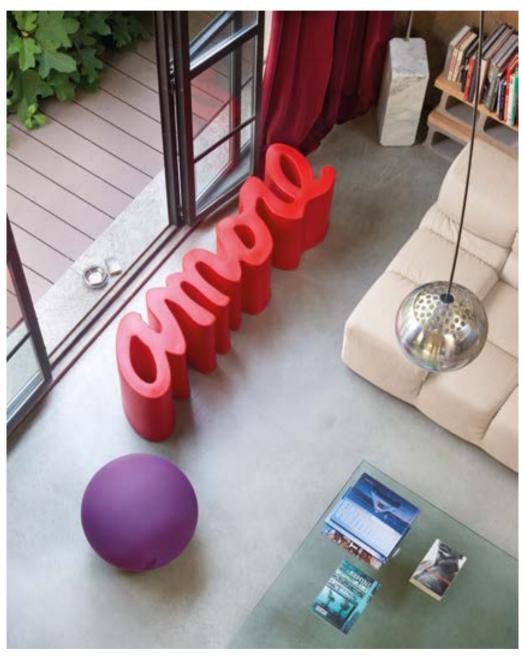

### **AMORE**

Design
GIÒ COLONNA ROMANO

"Amore bench represents the synthesis of the main characteristics of SLIDE production. Love ("amore" in Italian) for the colour, love for the original design, love for the unusual shapes. This bench is a sculpture and a positive hymn to love, which should be present in all its shapes inside every home".