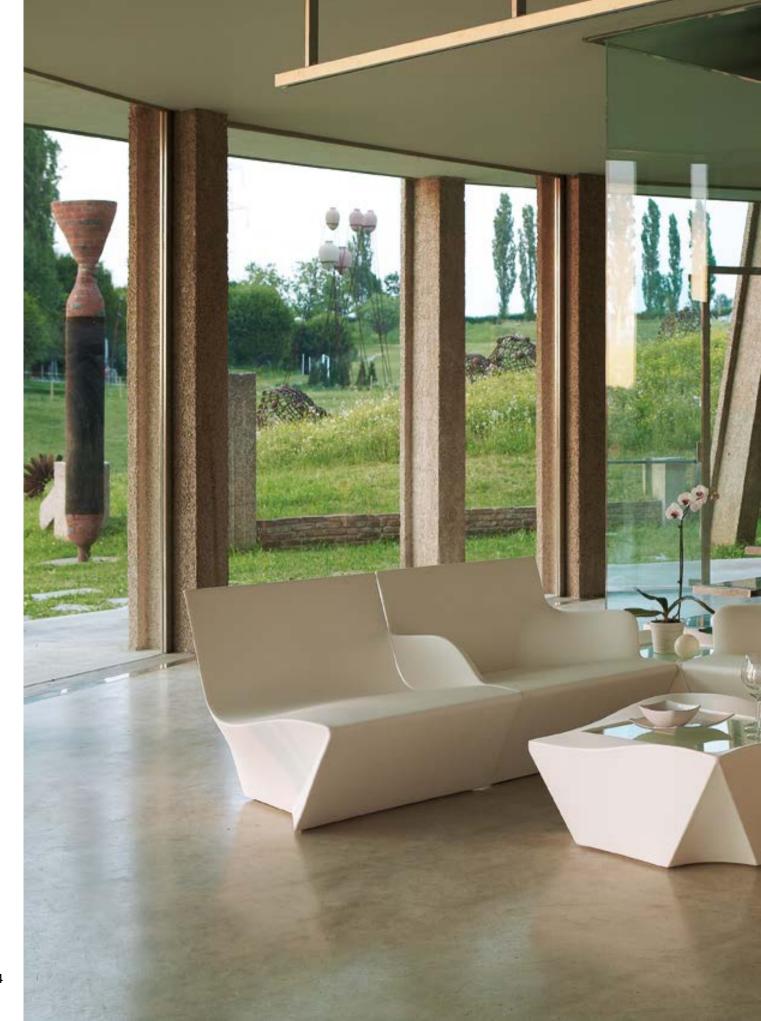

# KAMI COLLECTION

Design
MARC SADLER

Collection KAMI ICHI KAMI SAN KAMI YON KAMI NI

"The name of the collection takes its inspiration from the ancient Japanese art of folding papers. The shapes traced by lines and bisectors characterizes the armchair and the sofa, as well as the seats with the related small table".

#### KAMI COLLECTION

### material POLYETHYLENE TEXTILE CUSHION