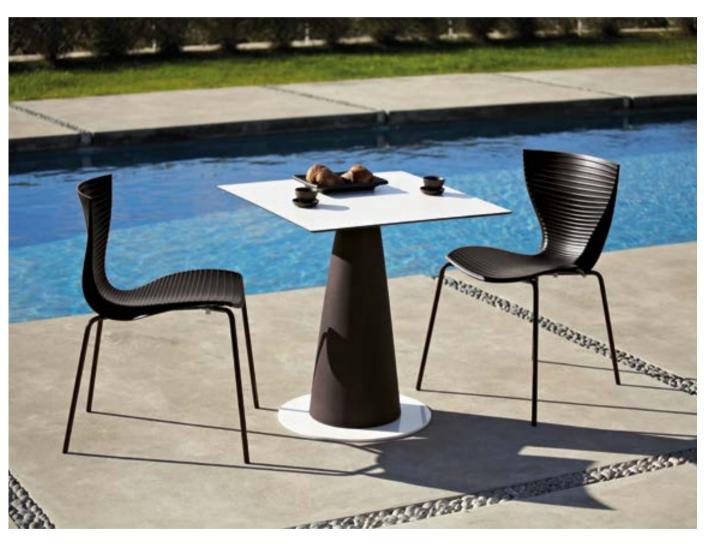

# OTTOCENTO COLLECTION

Design
PAOLA NAVONE - OTTO STUDIO

Collection
OTTOCENTO SIZE M
OTTOCENTO SIZE L
OTTOCENTO MINI SIZE M
OTTOCENTO MINI SIZE L

"Inspired by the shapes of Neoclassicism, the purity of the material is linked to the classic nature of the shapes, which remind of the luxury of marble and the elegance of dark colours".

Ottocento is an indoor and outdoor table available in two polyethylene base sizes, combinable with different shapes and finishes HPL tops. Thanks to a collaboration between the designer and SLIDE production department, every table is a unique piece.

#### **OTTOCENTO COLLECTION**

material POLYETHYLENE HPL TABLETOP

OTTOCENTO SIZE M

OTTOCENTO SIZE L

OTTOCENTO MINI SIZE M

OTTOCENTO MINI SIZE L