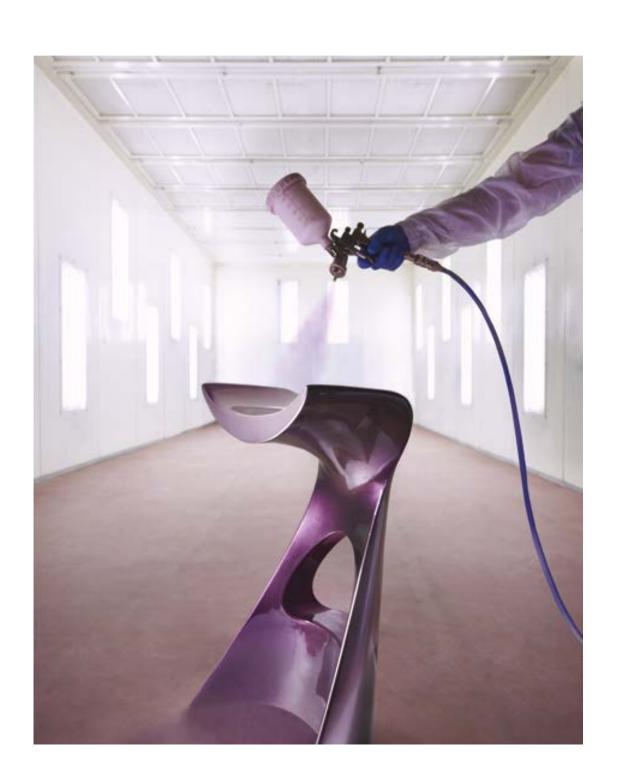

Painting the surfaces of our products helps cover up any scratches or small imperfections that might appear during production and therefore to salvage them into much finer objects, with the same resistance as all the others.

### LACQUERED MATT/GLOSSY

The most luxurious finish of all: lacquered colours can be glossy, matt or metallic and add a touch of glamour to our products. Upon request, you can customise the colour of the product as much as possible, choosing a particular RAL, or using several colours.