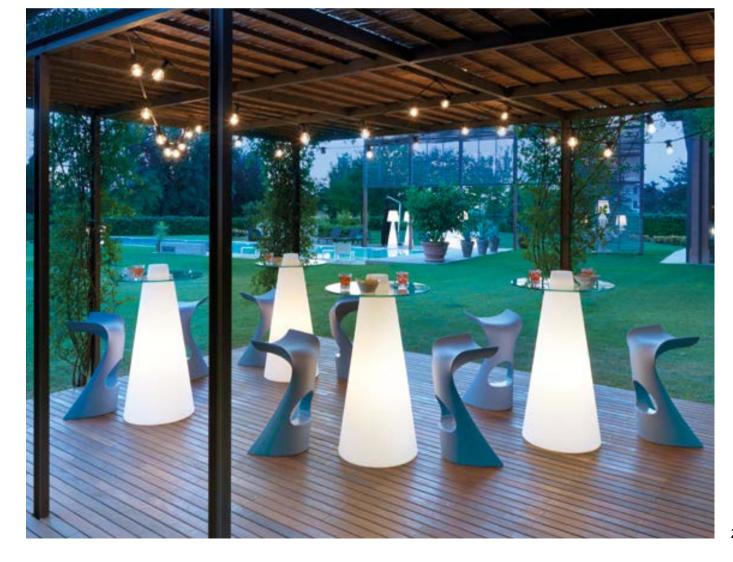

#### PINT

Design
SLIDE STUDIO

category table material polyethylene tempered glass tabletop

Pint is an extremely elegant and linear luminous high table. The conical shape of Pint matches perfectly with the round tempered glass top, which gives a more sophisticated look to events and contract.