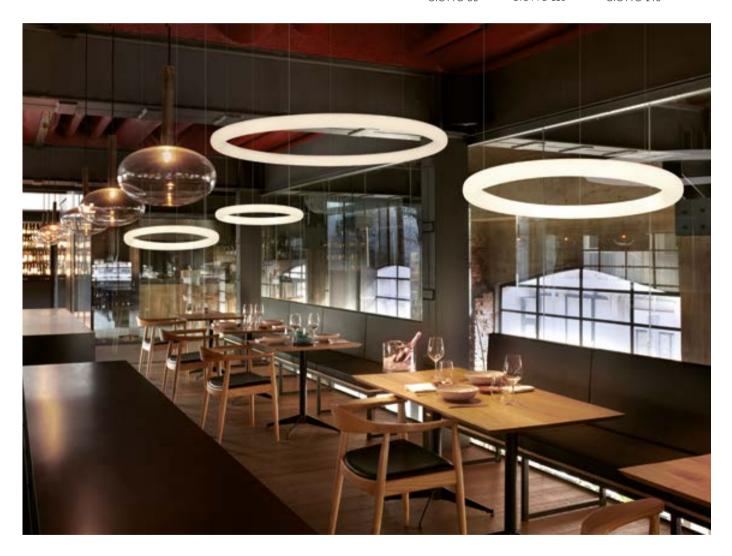

### GIOTTO

Design
ROBERTO PAOLI

category hanging/wall/ceiling lamp material polyethylene

The perfect circle exists and Roberto Paoli made it in polyethylene. Giotto is a luminous hanging ring with three different LED lighting temperature, so it is perfect for every use: home, hospitality or workspace.

LTC

Giotto is a lamp with an essential geometry that can be used individually or in countless compositions. The combination of several Giotto hanging lamps can light up large areas with a strong personality. Available also as wall/ceiling lamp version.