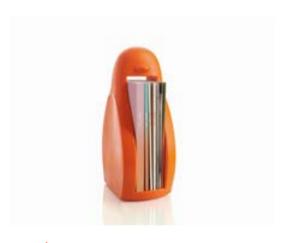

l gear, to create playful and colourful compositions, turning any space into a unique setting.





### IL VASO COLLECTION

Design
GIÒ COLONNA ROMANO

category **pot**material **polyethylene** 





"Versatile and minimalist, Il Vaso uses different dimensional plans to create playful furnishing. The design of Il Vaso is a stylized pot, as a comic book version of the traditional garden item".



### GIÒ COLLECTION

Design GIÒ COLONNA ROMANO



category pot material polyethylene



GIÒ TONDO





GIÒ MONSTER

The typical flowerpot becomes oversize and with a multifaceted surface: these are the main features of Giò Tondo, Big Giò and Giò Monster. The macro reinterpretation of pots of everyday use creates huge pots that immediately draw attention to them.



### COMPLEMENTS YOU MAY ALSO LIKE



#### KOKÒ BOOK

design GIÒ COLONNA ROMANO category magazine rack material polyethylene





#### WAVE

design GIÒ COLONNA ROMANO category bench material polyethylene





#### MAG

design ELI JACOBSON category magazine rack material polyethylene









#### **IRON**

design SEBASTIAN BERGNE category modular bench material polyethylene





#### **PIXEL**

design STUDIO TONINO category mirror material polyethylene mirror





#### **MYFLOWER**

design FLAVIO LUCCHINI category separè material polyethylene





#### MON AMOUR

design ALEX SACCHETTI category pot/bottle rack material polyethylene





#### MR. GIÒ + MR. GIÒ SPECCHIO

design GIÒ COLONNA ROMANO category valet + mirror material polyethylene ;;; mirror





#### **CUBIC YO**

design GIULIO CAPPELLINI category pot material polye