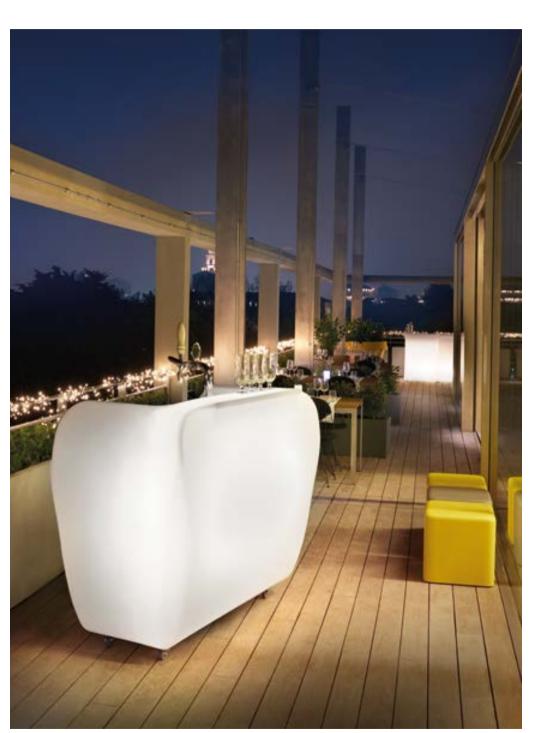

## BREAK COLLECTION

Design
SLIDE STUDIO

Collection BREAK BAR BREAK LINE BREAK CORNER ICE BAR

The magic of the light and the simplicity of polyethylene: the Break collection is the perfect combination for events, restaurants and lounge bars. The luminous bar counters light up big areas and create magical and unforgettable moments for all the guests.

#### **BREAK COLLECTION**

#### material POLYETHYLENE

BREAK BAR

BREAK LINE

BREAK CORNER

ICE BAR