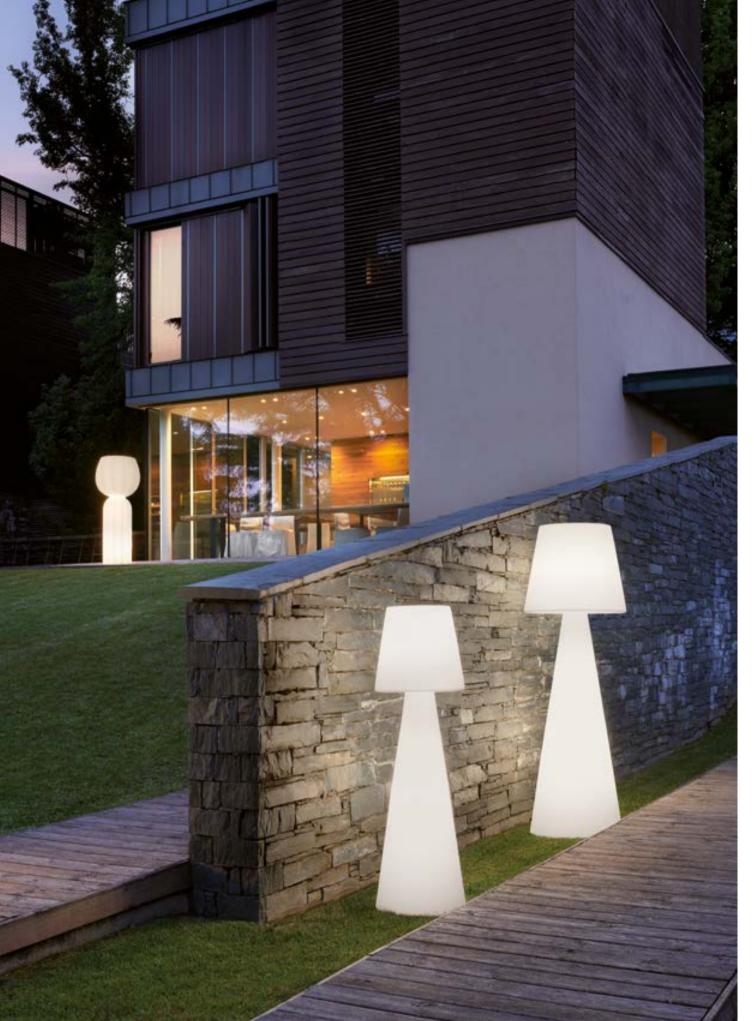

## ALI BABA STEEL

Design
SLIDE STUDIO

category floor lamp material polyethylene galvanized metal base

## ALI BABA WOOD

Design
SLIDE STUDIO

category floor lamp material polyethylene wood beech base

#### KOKÒ

design GIÒ COLONNA ROMANO category table lamp material polyethylene