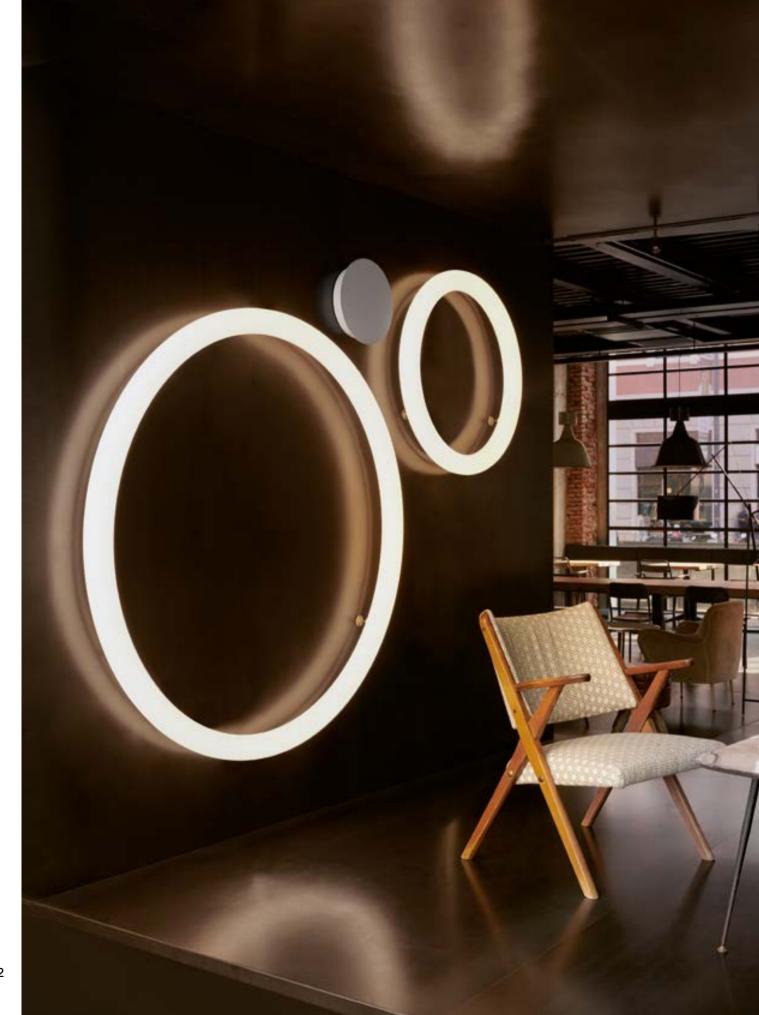

### CORDIALE LUMIÈRE

Design ROBERTO PAOLI

category hanging lamp material polyethylene brass covers

### CORDIALE APPLIQUE

Design ROBERTO PAOLI

category wall lamp material polyethylene brass covers