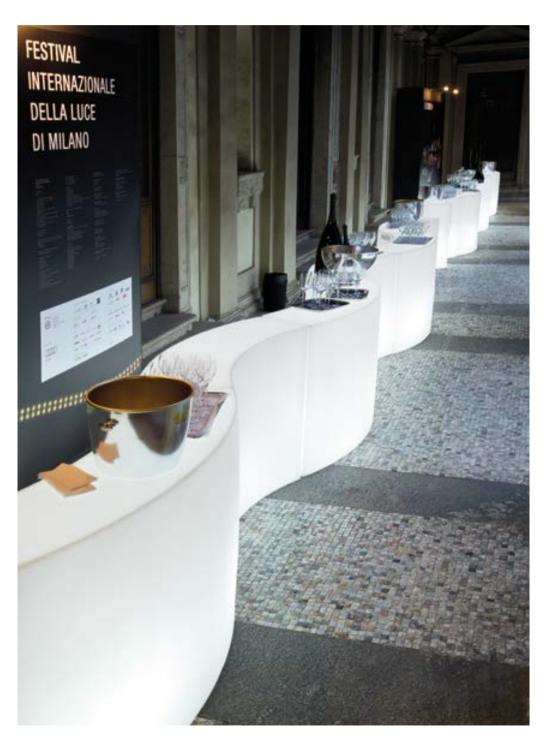

### CORDIALE COLLECTION

Design ROBERTO PAOLI

CORDIALE
CORDIALE CORNER
CORDIALE WELCOME

"The function becomes the first step for the creation of the shape in the Cordiale bar counter. Cordiale can give a sweetly retro style to a contemporary space. The geometries that make up the project, as well as the surface finishes, lead back to materials such as stone or hand-made wood essences".

#### **CORDIALE COLLECTION**

#### material POLYETHYLENE

CORDIALE CORNER CORDIALE WELCOME