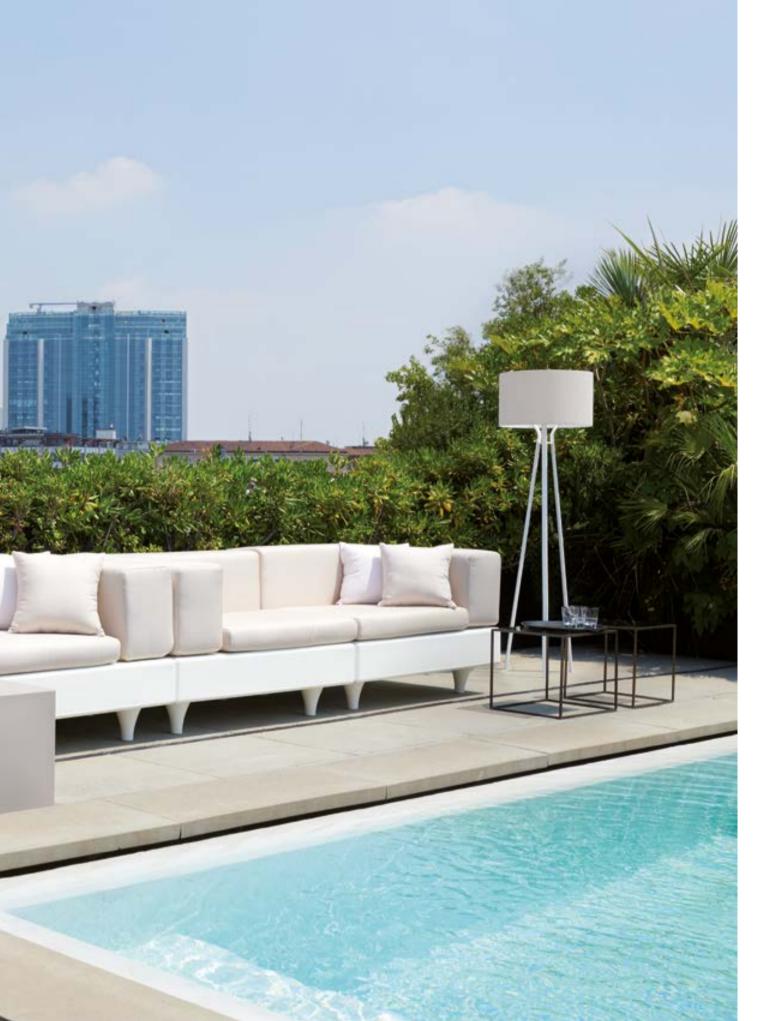

### LUNA

Design
ANTONIO LANZILLO & PARTNERS

category table lamp material plexiglass metal base

2 8

"Luna is a romantic light, full of emotion, that evokes classic scenarios. A warm, poetic lamp with a technological heart: rechargeable, dimmable, soft touch."