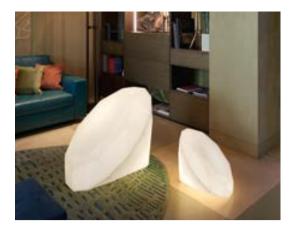

# GELÉE COLLECTION

Design ROBERTO PAOLI

Collection GELÉE GELÉE GRAND GELÉE LOUNGE

"Being inspired by jelly candies I designed Gelée, a soft and nice touch pouf, that converts a familiar product in something else, placed in a different context, made in new dimensions. The result is a comfortable seat which shape and colour immediately stimulates leisure, desire of touching and testing its comfort".

#### **GELÉE COLLECTION**

material SOFT POLYURETHANE

GELÉE

GELÉE GRAND

GELÉE LOUNGE