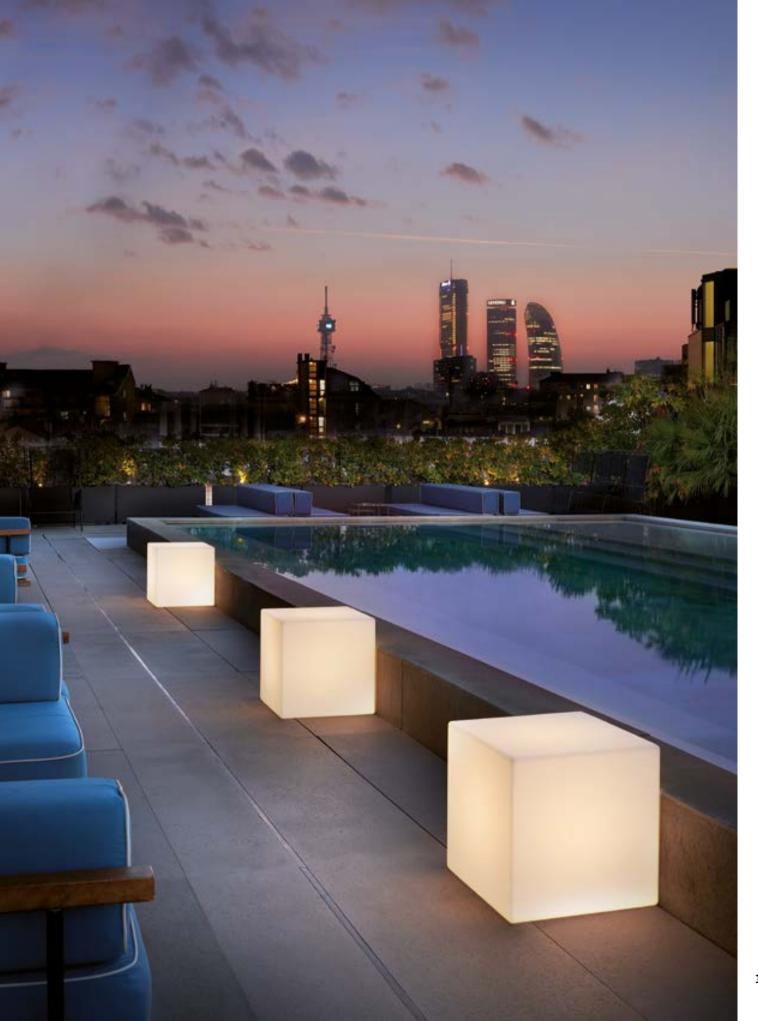

ory floor lamp material polyethylene







# MADAME OF LOVE / MORO & PIGATTI

## MADAME OF LOVE

An Italian baroque classic, the abat-jour, is reinterpreted in pop and ironic style: Madame of Love is a floor lamp that reminds the same shape of the abat-jour, but it is bigger than the classic lamp and it has got a contemporary base made in polyethylene.

Design
MORO & PIGATTI

category floor lamp material polyethylene





## DINO

#### Design SLIDE STUDIO



category floor lamp material polyethylene





## CUBO COLLECTION

Design
SLIDE STUDIO

category table/floor/hanging lamp material polyethylene





The sweet and sensual light of Cubo collection is able to create a lounge and elegant setting in every indoor and outdoor contract project, so Cubo becomes one of the Slide bestsellers.



## GLOBO COLLECTION

Design
SLIDE STUDIO

Collection
GLOBO
GLOBO HANGING
GLOBO TIGE
ACQUAGLOBO



The simplicity of a luminous sphere that can create amazing and elegant atmospheres in indoor and outdoor settings. Globo collection is a numerous family: it is available in different dimensions from 25cm up to 2mt diameter, and in different version as table, floor, wall/ceiling, hanging and floating lamps.





#### **GLOBO COLLECTION**

material POLYETHYLENE









GLOBO HANGING

GLOBO TIGE

ACQUAGLOBO



## MINERAL COLLECTION

Design
SLIDE STUDIO

Collection
MINERAL
MINERAL STAND
MINERAL HANGING
MINERAL TIGE



The luxurious marble finishes, with grey and red veinings, characterize the Mineral collection. The marbled texture made the light delicate and welcoming in table, floor and hang