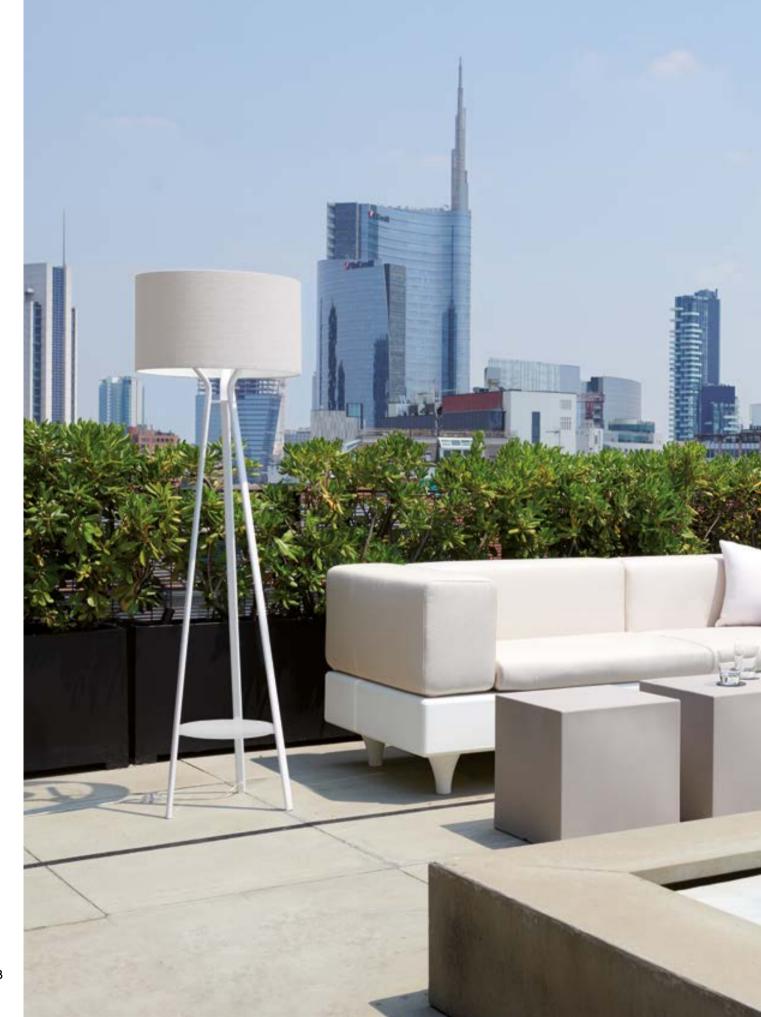

### LUNA

Design
ANTONIO LANZILLO & PARTNERS

category table lamp material plexiglass metal base

2 8

"Luna is a romantic light, full of emotion, that evokes classic scenarios. A warm, poetic lamp with a technological heart: rechargeable, dimmable, soft touch."