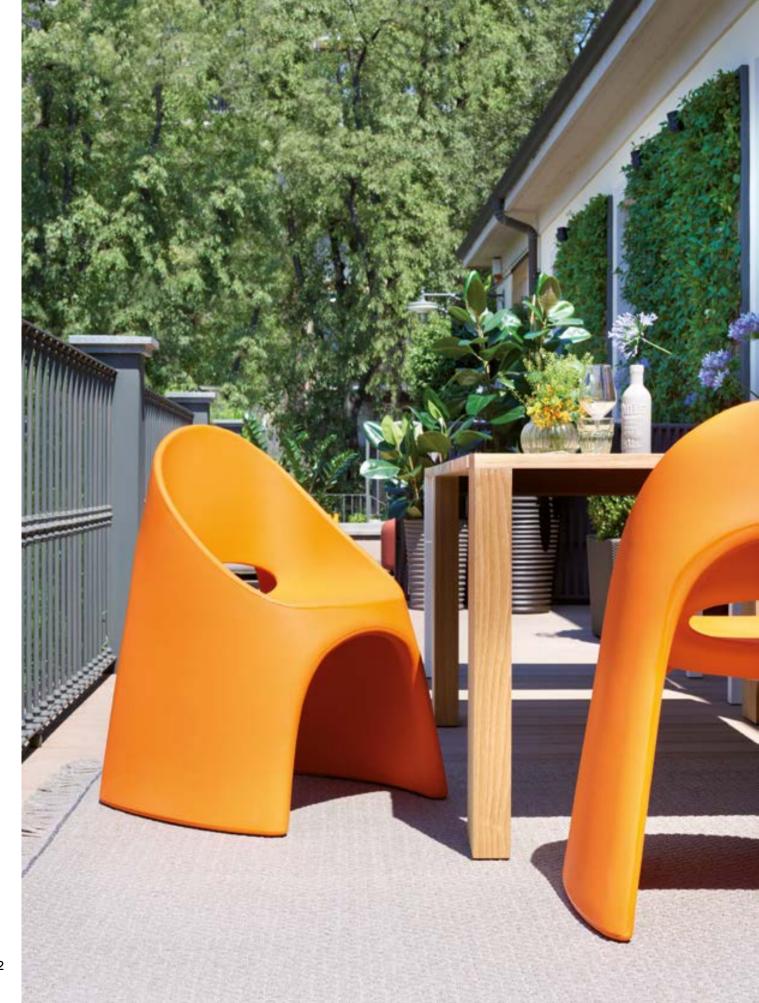

# AMÉLIE COLLECTION

Design
ITALO PERTICHINI

Collection
AMÉLIE
AMÉLIE DUETTO
AMÉLIE PANCHETTA
AMÉLIE SGABELLO
AMÉLIE SIT UP
AMÉLIE UP

"The project idea derives from the careful observation of what is around us. Modify the existing in order to adapt it to new needs. The conical shape means stability and stackability par excellence. The unnecessary was removed, so Amélie was born: solid, stable, stackable".

#### **AMÉLIE COLLECTION**

material POLYETHYLENE

AMÉLIE SGABELLO

AMÉLIE SIT UP

AMÉLIE UP