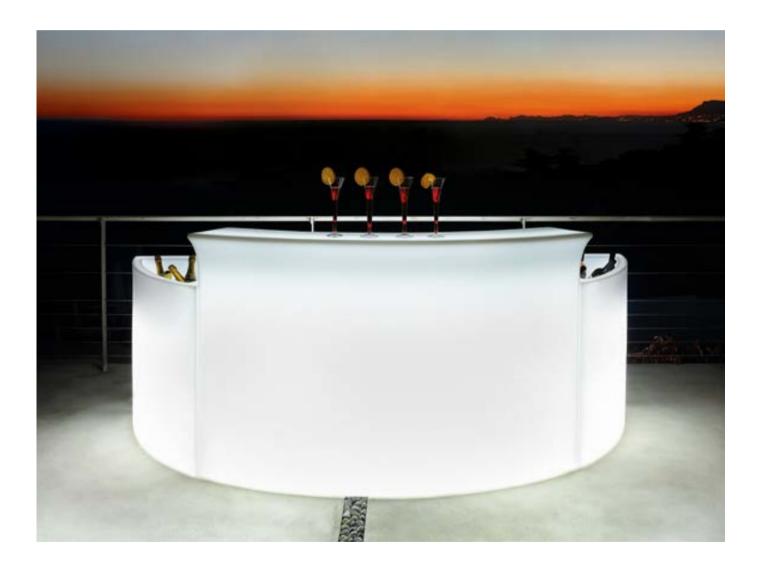

## BREAK COLLECTION

Design
SLIDE STUDIO

Collection BREAK BAR BREAK LINE BREAK CORNER ICE BAR

The magic of the light and the simplicity of polyethylene: the Break collection is the perfect combination for events, restaurants and lounge bars. The luminous bar counters light up big areas and create magical and unforgettable moments for all the guests.

#### **BREAK COLLECTION**

#### material POLYETHYLENE

BREAK BAR

BREAK LINE

BREAK CORNER

ICE BAR