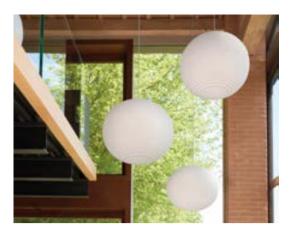

## GLOBO COLLECTION

Design
SLIDE STUDIO

Collection
GLOBO
GLOBO HANGING
GLOBO TIGE
ACQUAGLOBO

The simplicity of a luminous sphere that can create amazing and elegant atmospheres in indoor and outdoor settings. Globo collection is a numerous family: it is available in different dimensions from 25cm up to 2mt diameter, and in different version as table, floor, wall/ceiling, hanging and floating lamps.

#### **GLOBO COLLECTION**

material POLYETHYLENE

GLOBO HANGING

GLOBO TIGE

ACQUAGLOBO