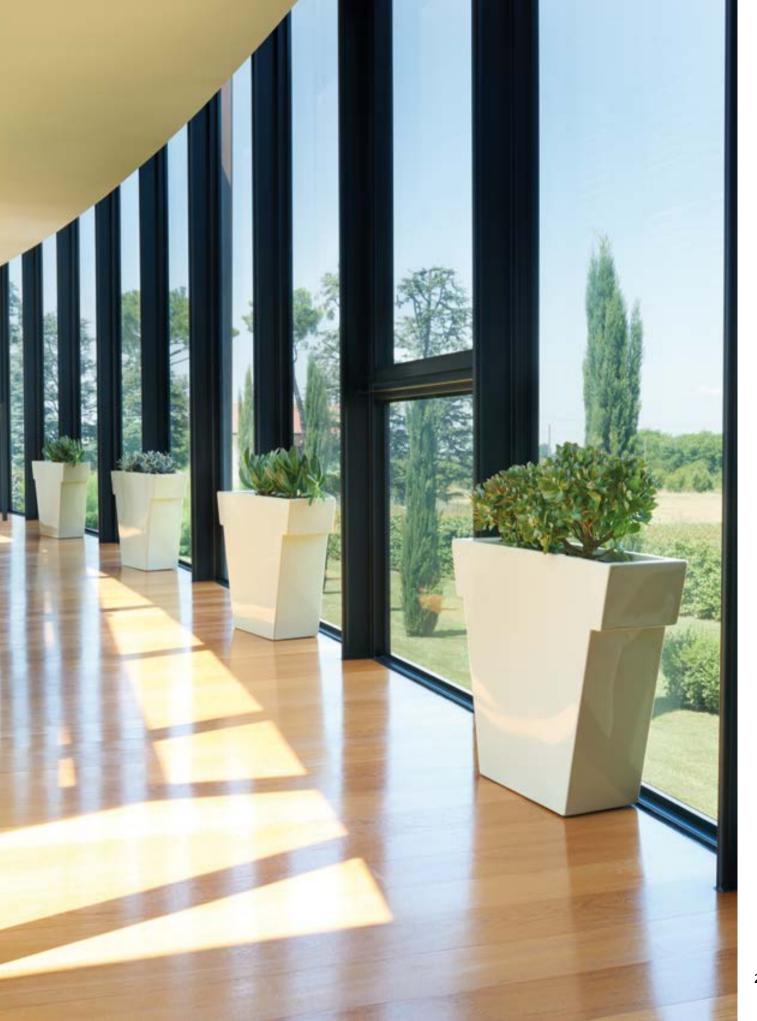

### IL VASO COLLECTION

Design
GIÒ COLONNA ROMANO

category **pot**material **polyethylene** 

"Versatile and minimalist, Il Vaso uses different dimensional plans to create playful furnishing. The design of Il Vaso is a stylized pot, as a comic book version of the traditional garden item".