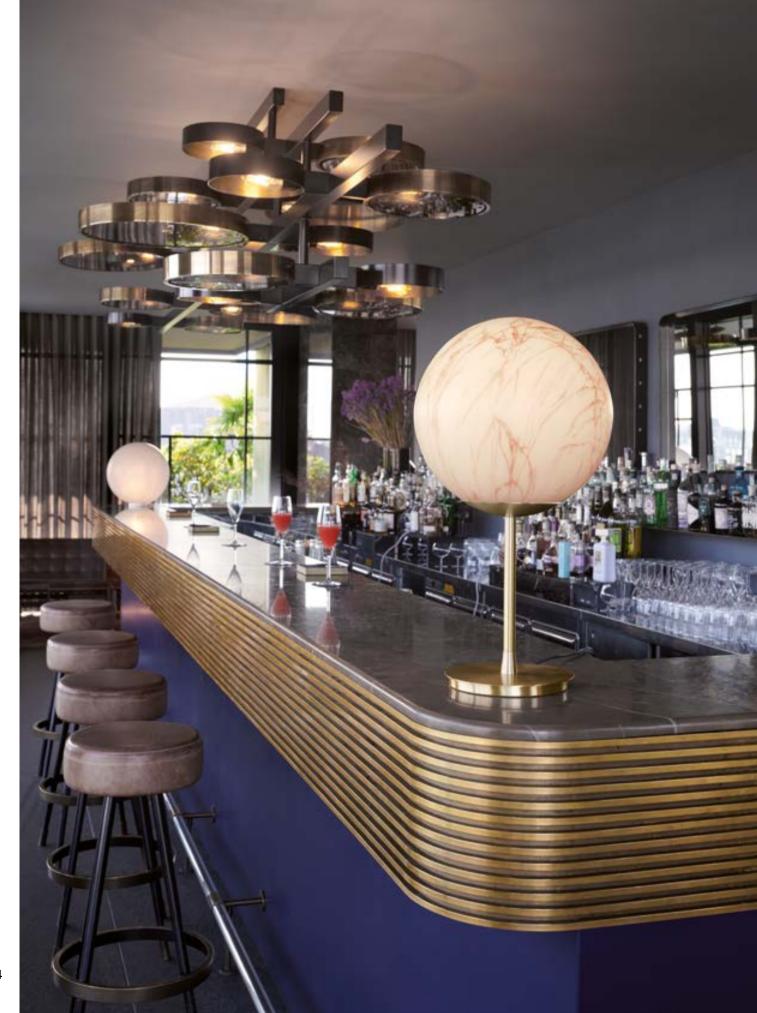

## GLOBO COLLECTION

Design
SLIDE STUDIO

Collection
GLOBO
GLOBO HANGING
GLOBO TIGE
ACQUAGLOBO

The simplicity of a luminous sphere that can create amazing and elegant atmospheres in indoor and outdoor settings. Globo collection is a numerous family: it is available in different dimensions from 25cm up to 2mt diameter, and in different version as table, floor, wall/ceiling, hanging and floating lamps.

#### **GLOBO COLLECTION**

material POLYETHYLENE

GLOBO HANGING

GLOBO TIGE

ACQUAGLOBO