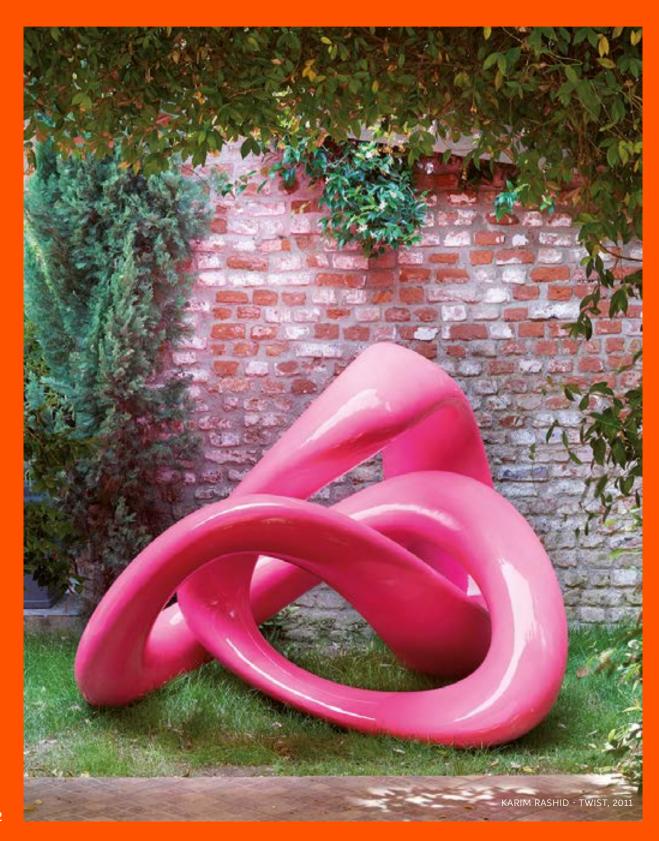

### We Make ART

SLIDE Art is a sculpture project where Art and Design meet, combining their main special features: Design becomes higher conceptually, while Art becomes serially reproducible, in a limited number.

Thought and creativity therefore meet Italian craftsmanship, creating a new concept of Art, which shapes the material and turns it into sculptures produced in limited, numbered and certified pieces.

SLIDE Art is a hotbed of ideas where designers and artists can experiment with shapes, materials and concepts, supported by the expertise, knowledge and experience developed by SLIDE, in a dialogue that can combine a single work from two core elements, that of Design and Art, which are so similar yet so different. Alessandro Mendini, Karim Rashid, Anna Gili, Sacha Sosno, Jean Claude Fahry and Ben Vautier are just a few of the illustrious names that have taken part in the project.