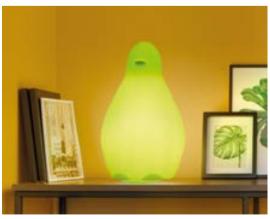

#### PINT

Design
SLIDE STUDIO

category table material polyethylene tempered glass tabletop

Pint is an extremely elegant and linear luminous high table. The conical shape of Pint matches perfectly with the round tempered glass top, which gives a more sophisticated look to events and contract.