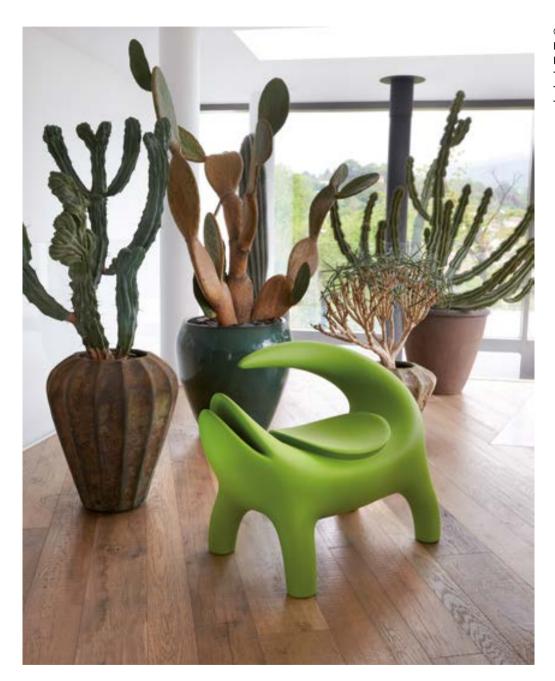

## AFRIKA COLLECTION

Design MARCANTONIO

Collection KROKO BIG KROKO THREEBÙ THREEBÙ POT THREEBÙ TOTEM

A distant and iconic world becomes contemporary and close to us thanks to the most serious characteristic of all: irony. Marcantonio's unmistakable style signs Afrika collection: the Kroko chairs and the Threebù items.

"Kroko is at the same time an industrial item and a sculpture, with references to Nature and contemporary art, thanks to its hinted but also unmistakable shape".

Marcantonio

#### material POLYETHYLENE

KROKO

BIG KROKO

THREEBÙ POT

THREEBÙ TOTEM

45