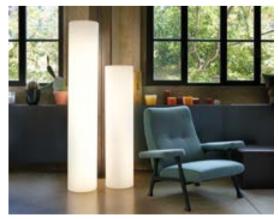

## GLOBO COLLECTION

Design
SLIDE STUDIO

Collection
GLOBO
GLOBO HANGING
GLOBO TIGE
ACQUAGLOBO

The simplicity of a luminous sphere that can create amazing and elegant atmospheres in indoor and outdoor settings. Globo collection is a numerous family: it is available in different dimensions from 25cm up to 2mt diameter, and in different version as table, floor, wall/ceiling, hanging and floating lamps.

#### **GLOBO COLLECTION**

material POLYETHYLENE

GLOBO HANGING

GLOBO TIGE

ACQUAGLOBO