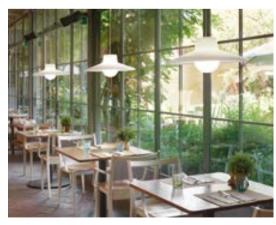

## GLOBO COLLECTION

Design
SLIDE STUDIO

Collection
GLOBO
GLOBO HANGING
GLOBO TIGE
ACQUAGLOBO

The simplicity of a luminous sphere that can create amazing and elegant atmospheres in indoor and outdoor settings. Globo collection is a numerous family: it is available in different dimensions from 25cm up to 2mt diameter, and in different version as table, floor, wall/ceiling, hanging and floating lamps.

#### **GLOBO COLLECTION**

material POLYETHYLENE

GLOBO HANGING

GLOBO TIGE

ACQUAGLOBO