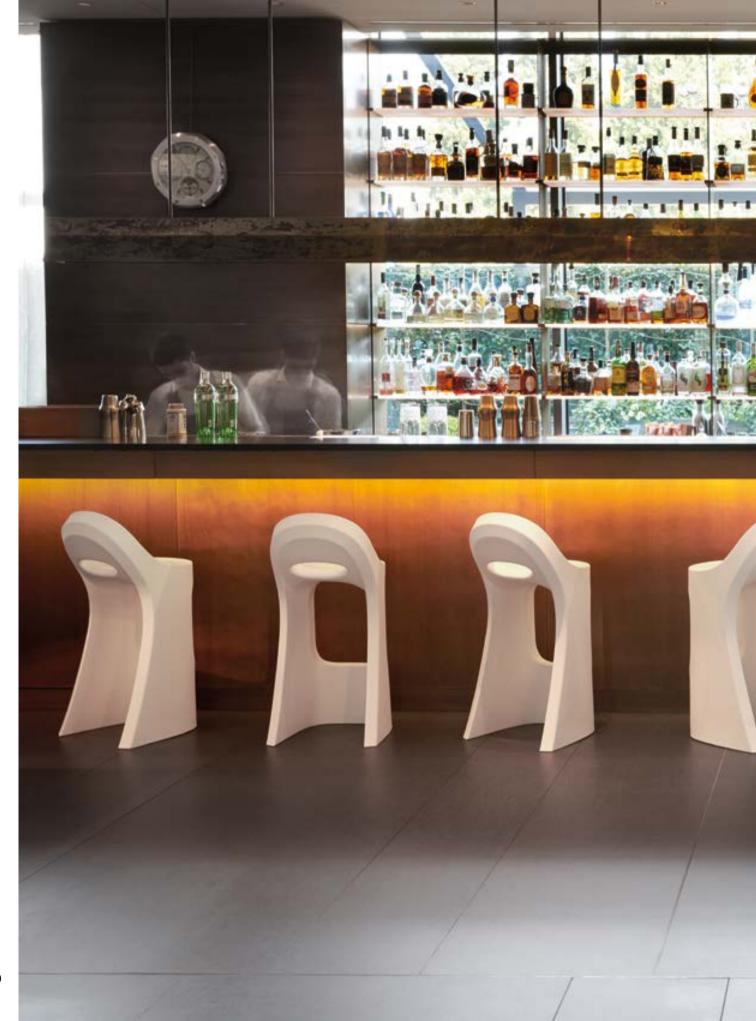

c digital age".



### JET

Design
KARIM RASHID

category **table**material **polyethylene** 





Thanks to the 10th anniversary of the iconic Koncord stool designed by Karim Rashid, Slide creates the perfect partner for it, the Jet high table. Its sinuous shape enhances the silhouette of the stool and merges with it. The top is decorated with symbols that the designer adores.



# AMÉLIE COLLECTION

Design
ITALO PERTICHINI

Collection
AMÉLIE
AMÉLIE DUETTO
AMÉLIE PANCHETTA
AMÉLIE SGABELLO
AMÉLIE SIT UP
AMÉLIE UP



"The project idea derives from the careful observation of what is around us. Modify the existing in order to adapt it to new needs. The conical shape means stability and stackability par excellence. The unnecessary was removed, so Amélie was born: solid, stable, stackable".









#### **AMÉLIE COLLECTION**

material POLYETHYLENE









AMÉLIE SGABELLO

AMÉLIE SIT UP

AMÉLIE UP





#### Design JORGE NAJERA

category **chair** material **polyethylene** 





### GINO

Design
GIÒ COLONNA ROMANO

category **table**material **polyethylene**tempered glass tabletop





### MISTER OF LOVE

Design
MORO & PIGATTI

category **high stool** material **polyethylene** 





### MASTER OF LOVE

Design MORO & PIGATTI



category table material polyethylene hpl tabletop





217

### PRINCESS OF LOVE

Design
MORO & PIGATTI



category **chair** material **polyethylene** 



# LORD OF LOVE

Design MORO & PIGATTI

category table material polyethylene hpl tabletop





### SIR OF LOVE

Design
MORO & PIGATTI

category **table**material **polyethylene**glass/hpl tabletop





W