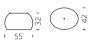

# OTTOCENTO COLLECTION

Design
PAOLA NAVONE - OTTO STUDIO

Collection
OTTOCENTO SIZE M
OTTOCENTO SIZE L
OTTOCENTO MINI SIZE M
OTTOCENTO MINI SIZE L

"Inspired by the shapes of Neoclassicism, the purity of the material is linked to the classic nature of the shapes, which remind of the luxury of marble and the elegance of dark colours".

Ottocento is an indoor and outdoor table available in two polyethylene base sizes, combinable with different shapes and finishes HPL tops. Thanks to a collaboration between the designer and SLIDE production department, every table is a unique piece.

#### **OTTOCENTO COLLECTION**

material POLYETHYLENE HPL TABLETOP

OTTOCENTO SIZE M

OTTOCENTO SIZE L

OTTOCENTO MINI SIZE M

OTTOCENTO MINI SIZE L