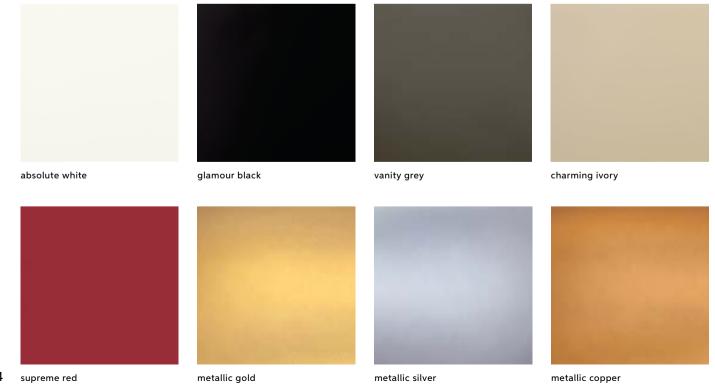

### STANDARD POLYETHYLENE

The raw material that represents us best: 100% recyclable low-density polyethylene, which in several colours is completely made from recycled plastic. Our 13 standard colours range from the brightest to more neutral ones, so they suit every need.

### LACQUERED MATT/GLOSSY

The most luxurious finish of all: lacquered colours can be glossy, matt or metallic and add a touch of glamour to our products. Upon request, you can customise the colour of the product as much as possible, choosing a particular RAL, or using several colours.