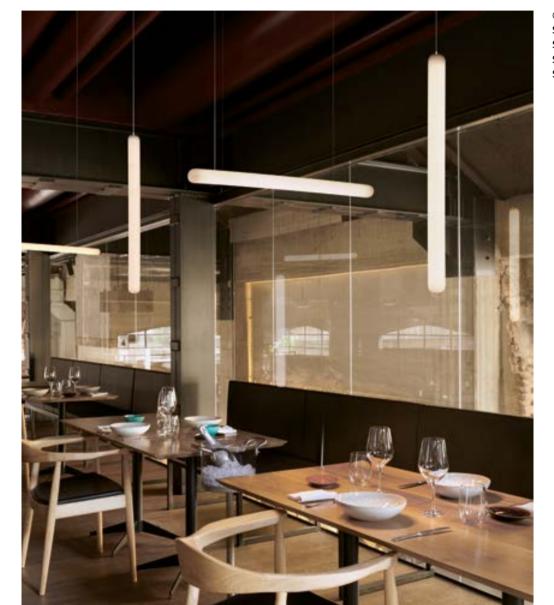

### STILETTO COLLECTION

Design ROBERTO PAOLI

Collection
STILETTO X
STILETTO Y
STILETTO APPLIQUE
STILETTO SHARD

Stiletto is a hanging lamp with an essential line, ideal for contemporary and indoor settings that require a scenographic lighting. Available in two different dimensions, both in vertical and horizontal orientation. Thanks to its minimal design, its homogeneous light and the possibility of infinite combinations.

#### STILETTO COLLECTION

material POLYETHYLENE

STILETTO X

STILETTO Y

STILETTO APPLIQUE

STILETTO SHARD