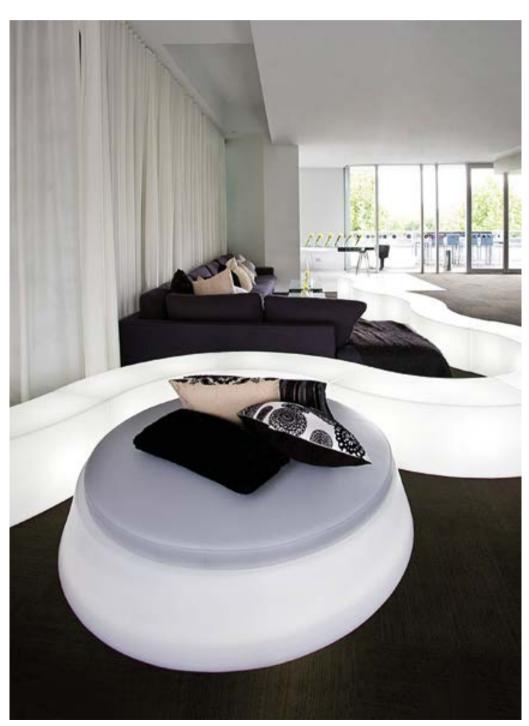

# GIÒ POUF

Design
SLIDE STUDIO

category **pouf**material **polyethylene**ecoleather cushion

#### SNAKE

The perfect match between aesthetic and functionality: Snake designs and organizes the spaces with elegance and essentiality. Luminous and modular, Snake creates dreamy atmosphere during special events or in contemporary contract projects.

#### Design SLIDE STUDIO

category modular seat material polyethylene

#### SOFT SNAKE

Design
SLIDE STUDIO

Soft Snake and Soft Cubo are an even more comfortable reinterpretation of Slide bestsellers Snake and Cubo. Made in soft polyurethane, they can perfectly match with their luminous version in polyethylene, in both indoor and outdoor settings.

category **soft modular seat** material **soft polyurethane** 