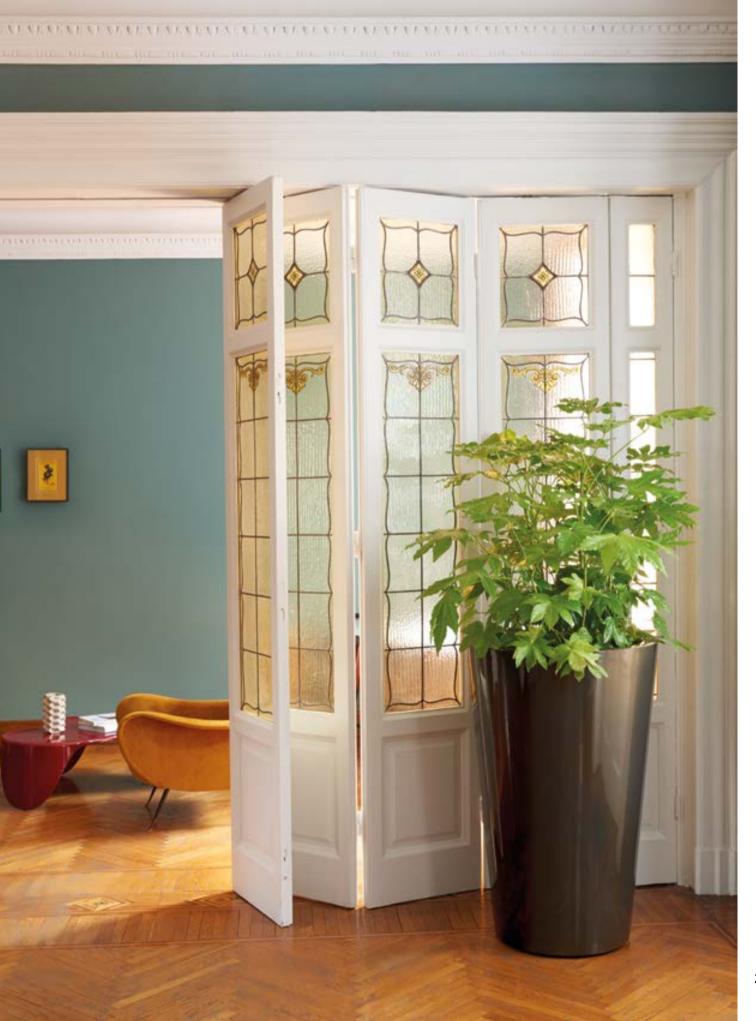

### IL VASO COLLECTION

Design
GIÒ COLONNA ROMANO

category **pot**material **polyethylene** 

"Versatile and minimalist, Il Vaso uses different dimensional plans to create playful furnishing. The design of Il Vaso is a stylized pot, as a comic book version of the traditional garden item".