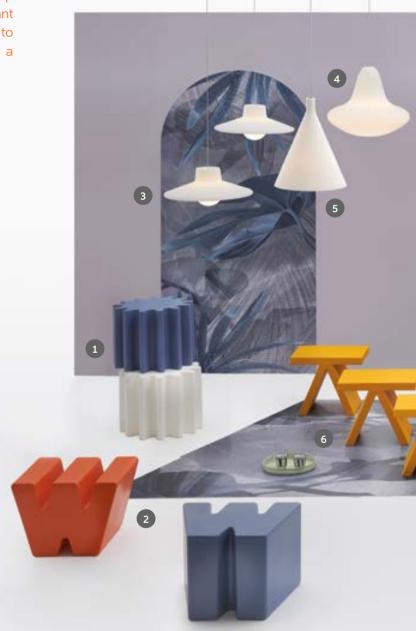

- 1. GEAR stool, coffee table | p. 112
- 2. DOUBLE U stool | p. 112
- 3. ICO hanging lamp | p. 171
- 4. SUNDAY hanging lamp | p. 171
- 5. JUXT hanging lamp | p. 171
- 6. TOY coffee table | p. 112
- 7. MYBOOK bookcase | p. 239
- 8. WOW bench | p. 232
- 9. FLUO floor lamp | p. 170