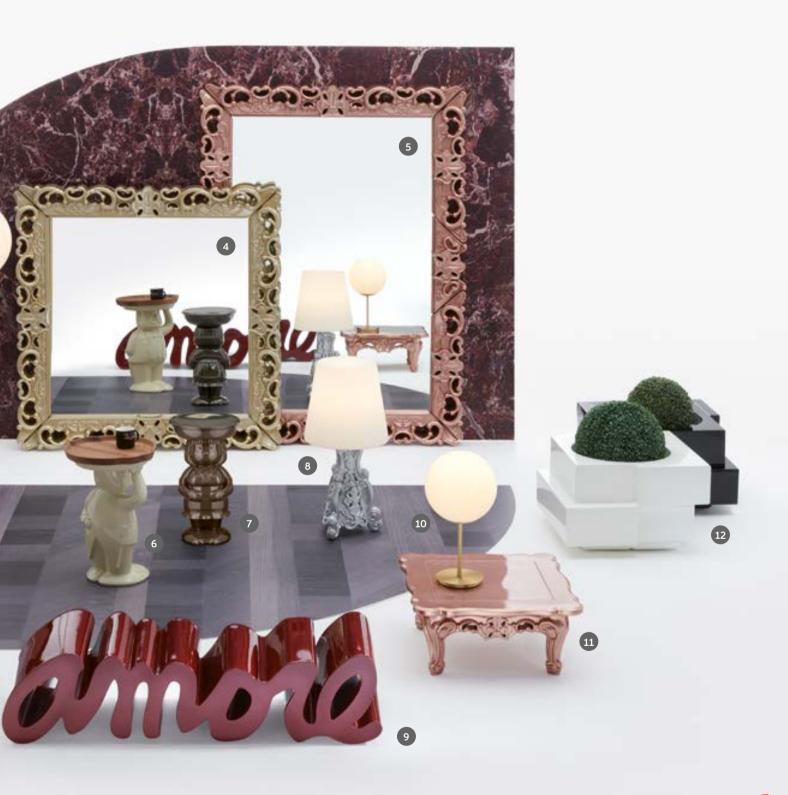

- **1. IL VASO** pot | p. 258
- 2. HERE table lamp | p. 168
- 3. MINERAL STAND floor lamp | p. 162
- 4. MIRROR OF LOVE size L  $\,$  mirror | p. 236
- **5. MIRROR OF LOVE size XL** mirror | p. 236
- 6. AMBROGIO servant table | p. 226
- **7. AMANDA** servant table | p. 228
- **8. LADY OF LOVE** table lamp **9. AMORE** bench | p. 230
- 10. MINERAL STAND table lamp | p. 162
- 11. DUKE OF LOVE coffee table
- **12. CUBIC YO** pot | p. 263