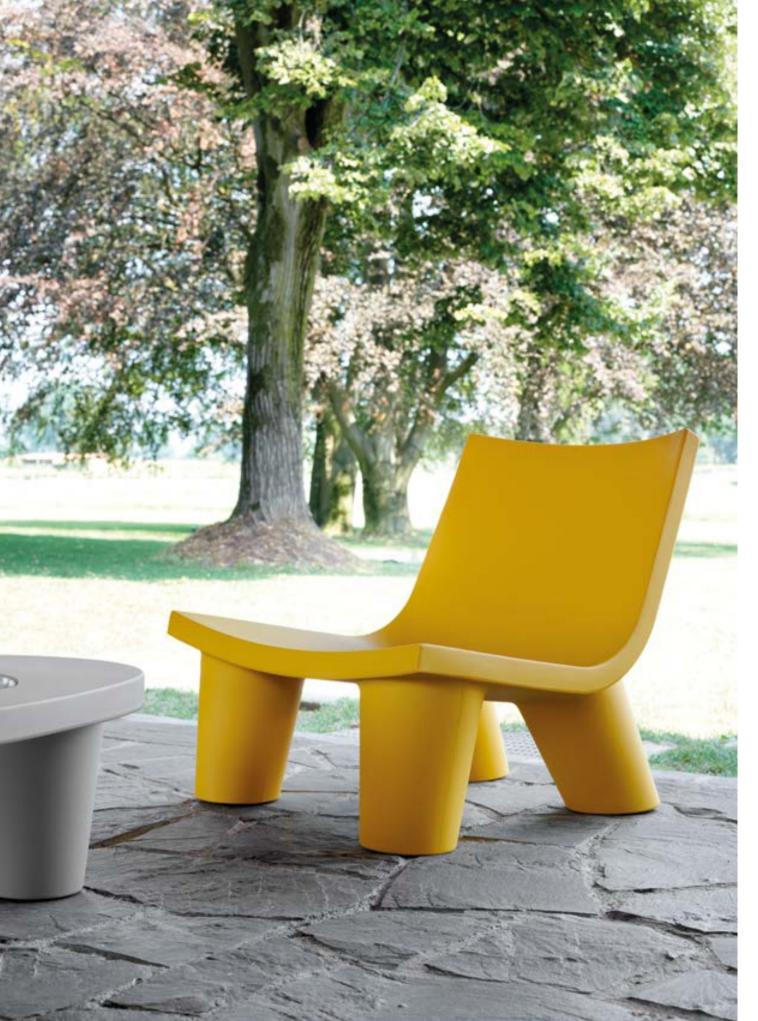

# LOW LITA COLLECTION

Design
PAOLA NAVONE - OTTO STUDIO

Collection LOW LITA LOW LITA LOVE LOW LITA LOUNGE LOW LITA TABLE

"This collection is dedicated to the pleasure of relax both outdoor and indoor, it looks informal, fun and nice. Low Lita collection tells stories of different worlds which "mix-up" with joy".

NDEX

"Low Lita can remind of a seat with an African style of an exotic country. Unexpectedly, it becomes something different but also contemporary, thanks to its material and the technique used to realize it".

Paola Navone

#### LOW LITA COLLECTION

### material POLYETHYLENE TEXTILE CUSHION