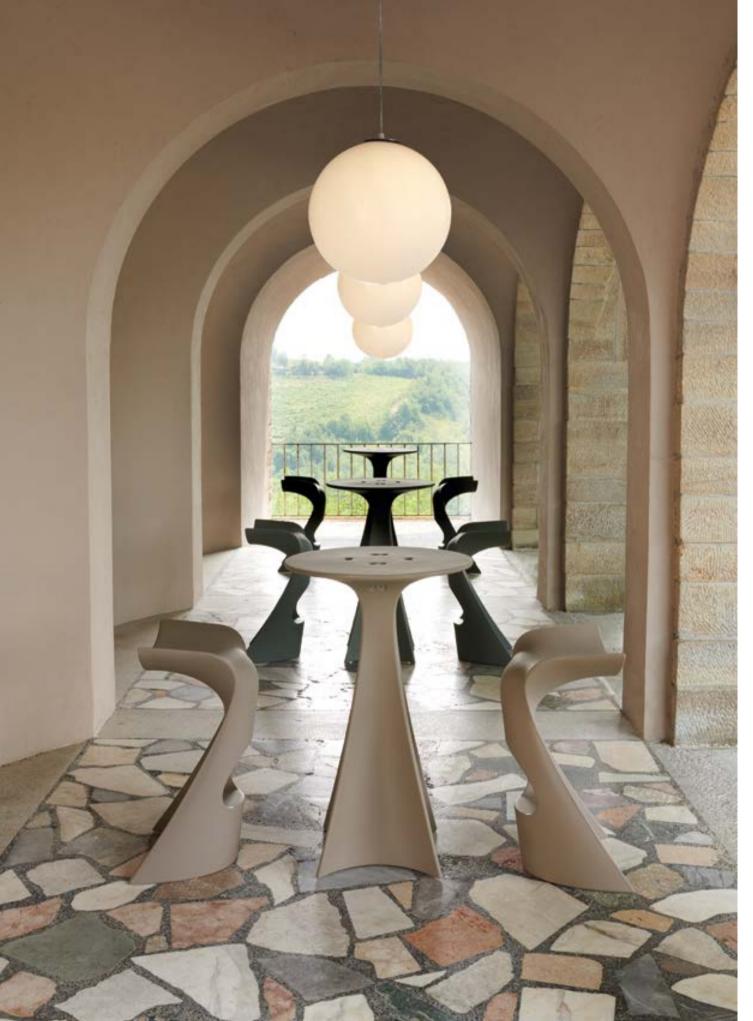

# AMÉLIE COLLECTION

Design
ITALO PERTICHINI

Collection
AMÉLIE
AMÉLIE DUETTO
AMÉLIE PANCHETTA
AMÉLIE SGABELLO
AMÉLIE SIT UP
AMÉLIE UP

"The project idea derives from the careful observation of what is around us. Modify the existing in order to adapt it to new needs. The conical shape means stability and stackability par excellence. The unnecessary was removed, so Amélie was born: solid, stable, stackable".

#### **AMÉLIE COLLECTION**

material POLYETHYLENE

AMÉLIE SGABELLO

AMÉLIE SIT UP

AMÉLIE UP