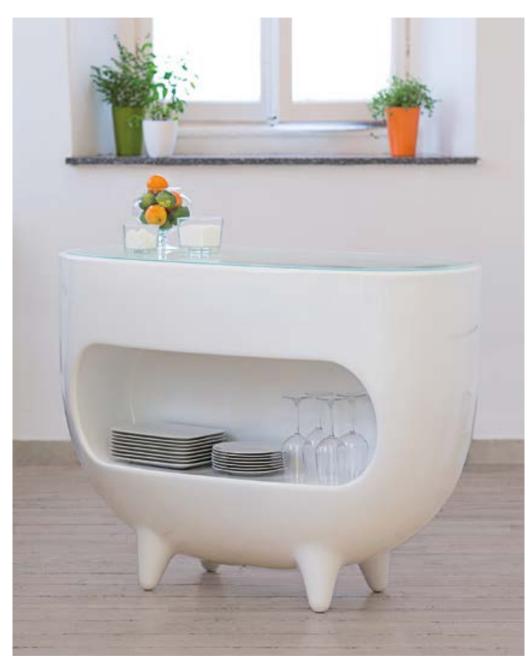

### AMBROGIO

Design FAVARETTO&PARTNERS

category servant table material polyethylene wood removable tray

"Ambrogio and Amanda, with a wink to green side, are nice and attractive items, but at the same time they are ecofriendly. Thanks to Ambrogio and Amanda, Design becomes democratic, ethic and ideal to improve our planet."

### AMANDA

Design FAVARETTO&PARTNERS

category servant table material polyethylene wood removable tray