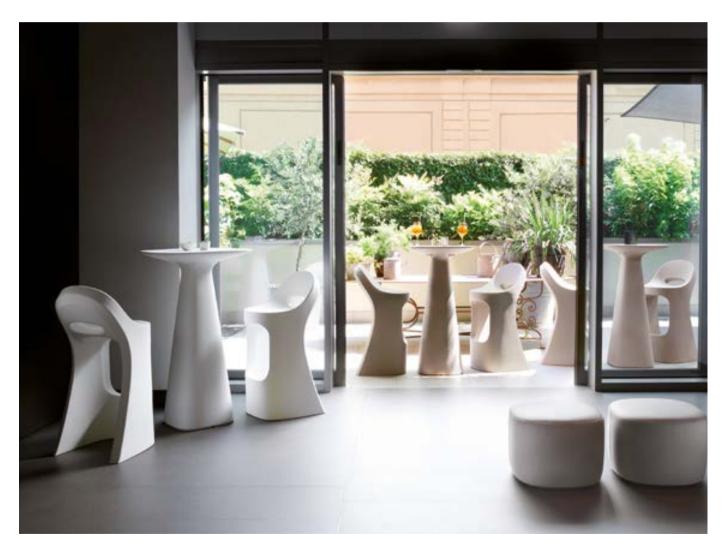

#### PINT

Design
SLIDE STUDIO

category table material polyethylene tempered glass tabletop

Pint is an extremely elegant and linear luminous high table. The conical shape of Pint matches perfectly with the round tempered glass top, which gives a more sophisticated look to events and contract.

### SQUARE

Design
SLIDE STUDIO

category table
material polyethylene
tempered glass tabletop