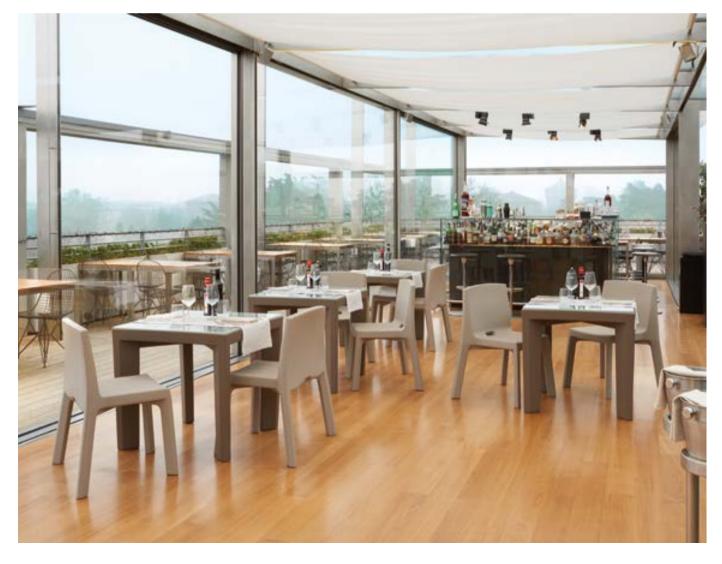

# OTTOCENTO COLLECTION

Design
PAOLA NAVONE - OTTO STUDIO

Collection
OTTOCENTO SIZE M
OTTOCENTO SIZE L
OTTOCENTO MINI SIZE M
OTTOCENTO MINI SIZE L

"Inspired by the shapes of Neoclassicism, the purity of the material is linked to the classic nature of the shapes, which remind of the luxury of marble and the elegance of dark colours".

Ottocento is an indoor and outdoor table available in two polyethylene base sizes, combinable with different shapes and finishes HPL tops. Thanks to a collaboration between the designer and SLIDE production department, every table is a unique piece.