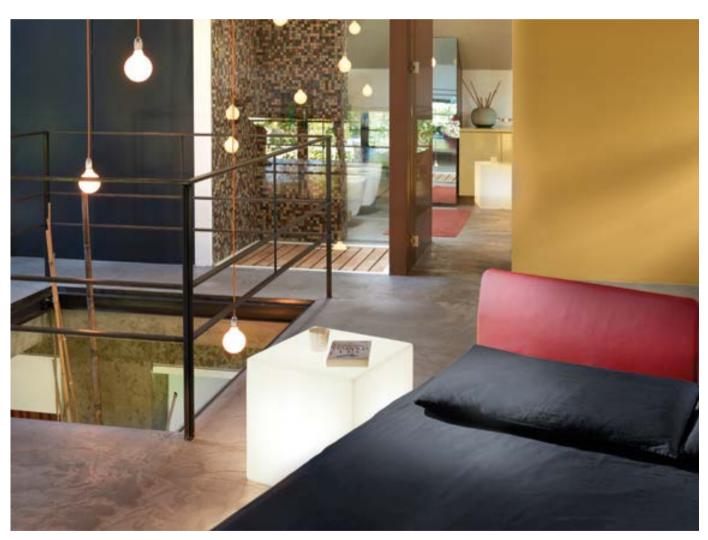

aterial polyethylene wood beech base





## GLOBO WOOD

Design SLIDE STUDIO



category floor lamp material polyethylene wood beech base

151

## KING OF LOVE

Design
MORO & PIGATTI

category floor lamp material polyethylene







# MADAME OF LOVE / MORO & PIGATTI

## MADAME OF LOVE

An Italian baroque classic, the abat-jour, is reinterpreted in pop and ironic style: Madame of Love is a floor lamp that reminds the same shape of the abat-jour, but it is bigger than the classic lamp and it has got a contemporary base made in polyethylene.

Design
MORO & PIGATTI

category floor lamp material polyethylene





## DINO

#### Design SLIDE STUDIO



category floor lamp material polyethylene





## CUBO COLLECTION

Design
SLIDE STUDIO

category table/floor/hanging lamp material polyethylene





The sweet and sensual light of Cubo collection is able to create a lounge and elegant setting in every indoor and outdoor contract project, so Cubo becomes one of the Slide bestsellers.



## GLOBO COLLECTION

Design
SLIDE STUDIO

Collection
GLOBO
GLOBO HANGING
GLOBO TIGE
ACQUAGLOBO



The simplicity of a luminous sphere that can create amazing and elegant atmospheres in indoor and outdoor settings. Globo collection is a numerous family: it is available in different dimensions from 25cm up to 2mt diameter, and in different version as table, floor, wall/ceiling, hanging and floating lamps.





#### **GLOBO COLLECTION**

material POLYETHYLENE









GLOBO HANGING

GLOBO TIGE

ACQUAGLOBO



## MINERAL COLLECTION

Design
SLIDE STUDIO

Collection
MINERAL
MINERAL STAND
MINERAL HANGING
MINER