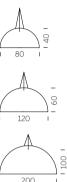

## GLOBO COLLECTION

Design
SLIDE STUDIO

Collection
GLOBO
GLOBO HANGING
GLOBO TIGE
ACQUAGLOBO

The simplicity of a luminous sphere that can create amazing and elegant atmospheres in indoor and outdoor settings. Globo collection is a numerous family: it is available in different dimensions from 25cm up to 2mt diameter, and in different version as table, floor, wall/ceiling, hanging and floating lamps.

#### **GLOBO COLLECTION**

material POLYETHYLENE

GLOBO HANGING

GLOBO TIGE

ACQUAGLOBO