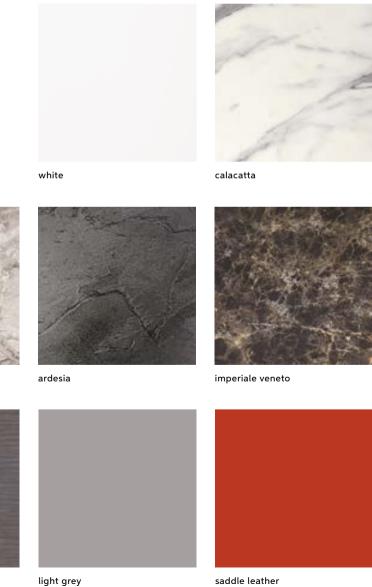

### LACQUERED MATT/GLOSSY

The most luxurious finish of all: lacquered colours can be glossy, matt or metallic and add a touch of glamour to our products. Upon request, you can customise the colour of the product as much as possible, choosing a particular RAL, or using several colours.

### HPL

Our tops are made from HPL, an easy material to clean and maintain, including outdoors, which is lightweight and resistant. They are available in classic white or with nuances that recall the natural textures of stone and wood.