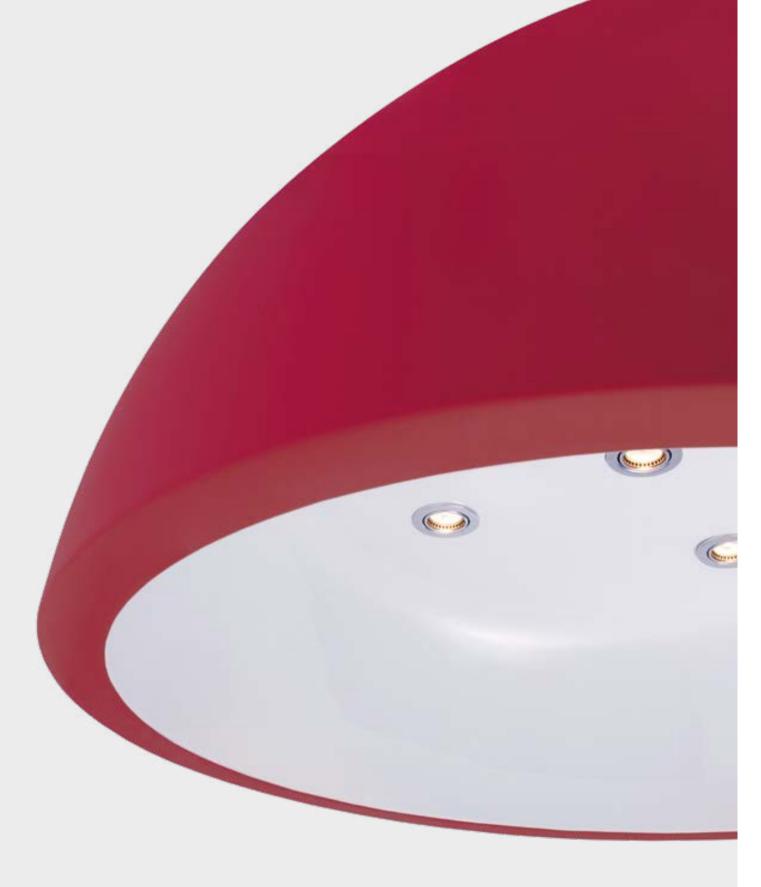

## GLOBO COLLECTION

Design
SLIDE STUDIO

Collection
GLOBO
GLOBO HANGING
GLOBO TIGE
ACQUAGLOBO

The simplicity of a luminous sphere that can create amazing and elegant atmospheres in indoor and outdoor settings. Globo collection is a numerous family: it is available in different dimensions from 25cm up to 2mt diameter, and in different version as table, floor, wall/ceiling, hanging and floating lamps.

#### **GLOBO COLLECTION**

material POLYETHYLENE

GLOBO HANGING

GLOBO TIGE

ACQUAGLOBO