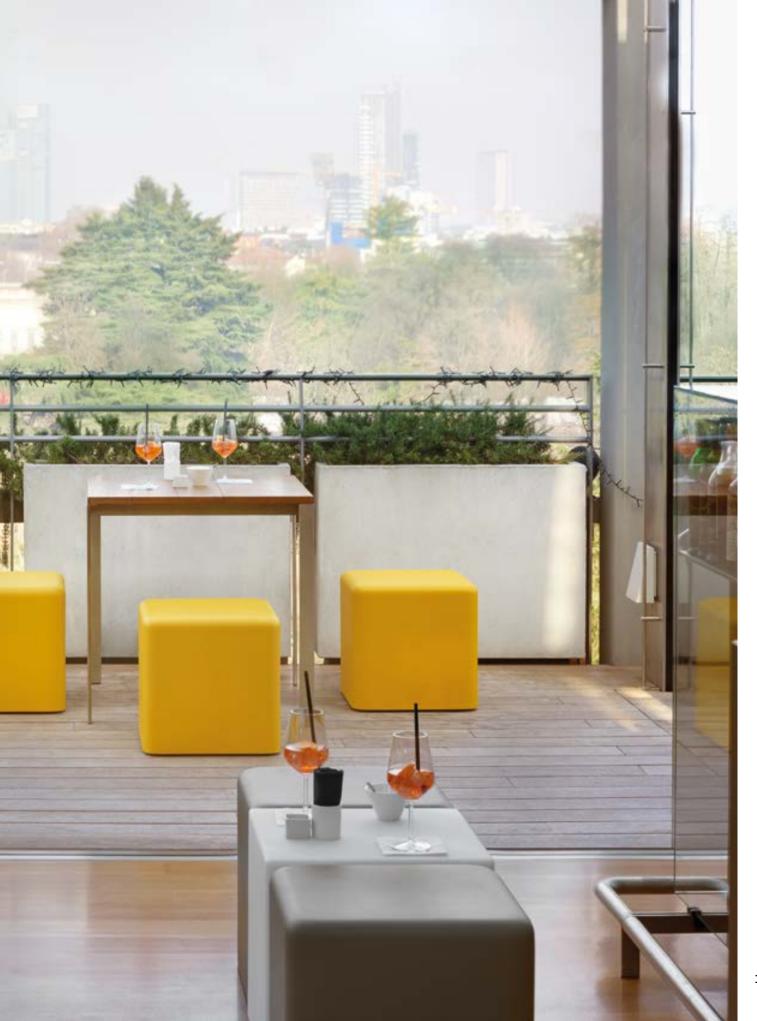

## We Make HOSPITALITY

## BREAK COLLECTION

Design
SLIDE STUDIO

Collection BREAK BAR BREAK LINE BREAK CORNER ICE BAR

The magic of the light and the simplicity of polyethylene: the Break collection is the perfect combination for events, restaurants and lounge bars. The luminous bar counters light up big areas and create magical and unforgettable moments for all the guests.

#### **BREAK COLLECTION**

#### material POLYETHYLENE

BREAK BAR

BREAK LINE

BREAK CORNER

ICE BAR