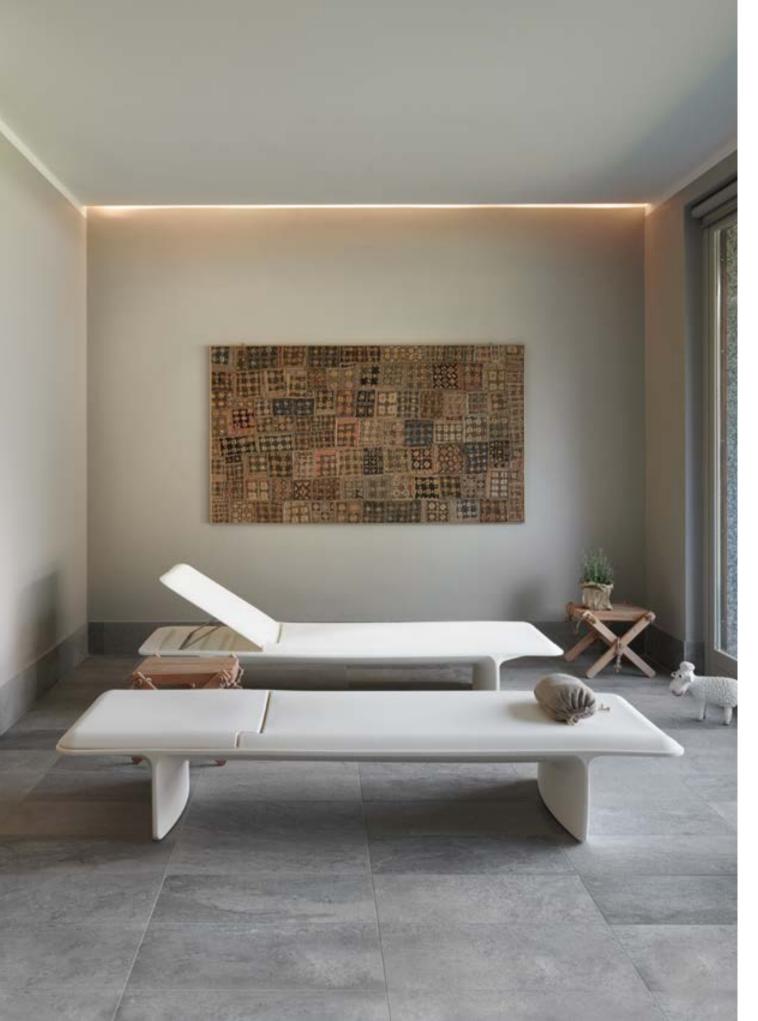

### PONENTE

Design
MARTINELLI VENEZIA STUDIO

category sun lounger material polyethylene textile cushion

The perfect balance between soft shapes, typical of the creations obtained through rotational moulding, and thin thickness, which allows reducing the physical and perceptive weight of a large object. Elegant and cosy, thanks to the adjustable backrest in different inclinations, Ponente can be completed with a comfortable soft fabric cushion for outdoor.