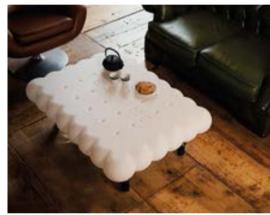

#### PINT

Design
SLIDE STUDIO

category table material polyethylene tempered glass tabletop

Pint is an extremely elegant and linear luminous high table. The conical shape of Pint matches perfectly with the round tempered glass top, which gives a more sophisticated look to events and contract.

### SQUARE

Design
SLIDE STUDIO

category table
material polyethylene
tempered glass tabletop