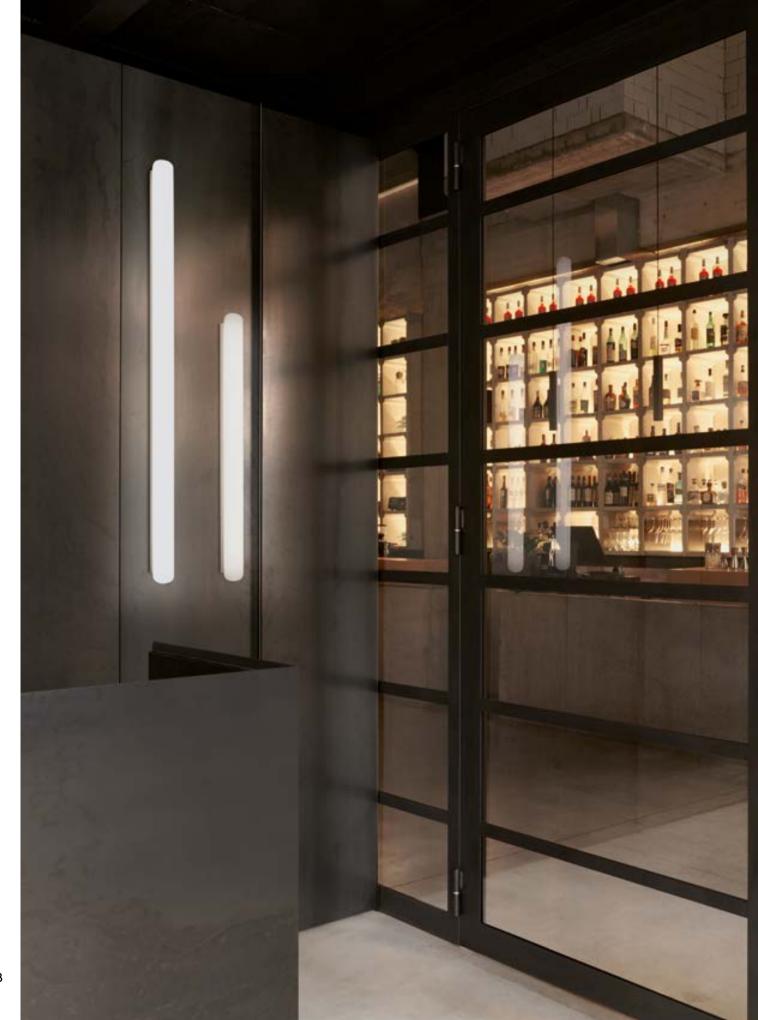

### STILETTO COLLECTION

Design ROBERTO PAOLI

Collection
STILETTO X
STILETTO Y
STILETTO APPLIQUE
STILETTO SHARD

Stiletto is a hanging lamp with an essential line, ideal for contemporary and indoor settings that require a scenographic lighting. Available in two different dimensions, both in vertical and horizontal orientation. Thanks to its minimal design, its homogeneous light and the possibility of infinite combinations.

#### STILETTO COLLECTION

material POLYETHYLENE

STILETTO X

STILETTO Y

STILETTO APPLIQUE

STILETTO SHARD