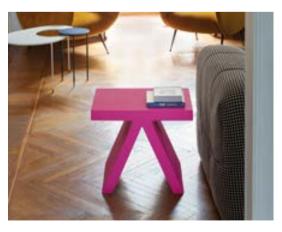

## MARA COLLECTION

Design

LORENZA BOZZOLI

Collection
MARA
MARA SOFA
MARA POUF
MARA LOW TABLE

"The woven leather comes to life in all the texture of the Mara collection structure to reproduce also on the plastic material the imperfect and tactile intertwining typical of leather hand manufacturing. The unique texture is combined with the soft cushions in waterproof fabric and suitable for outdoor use".

#### MARA COLLECTION

material POLYETHYLENE, TEXTILE CUSHION (for seats)
ZINC-COATED IRON, HPL TABLETOP (for coffee tables)