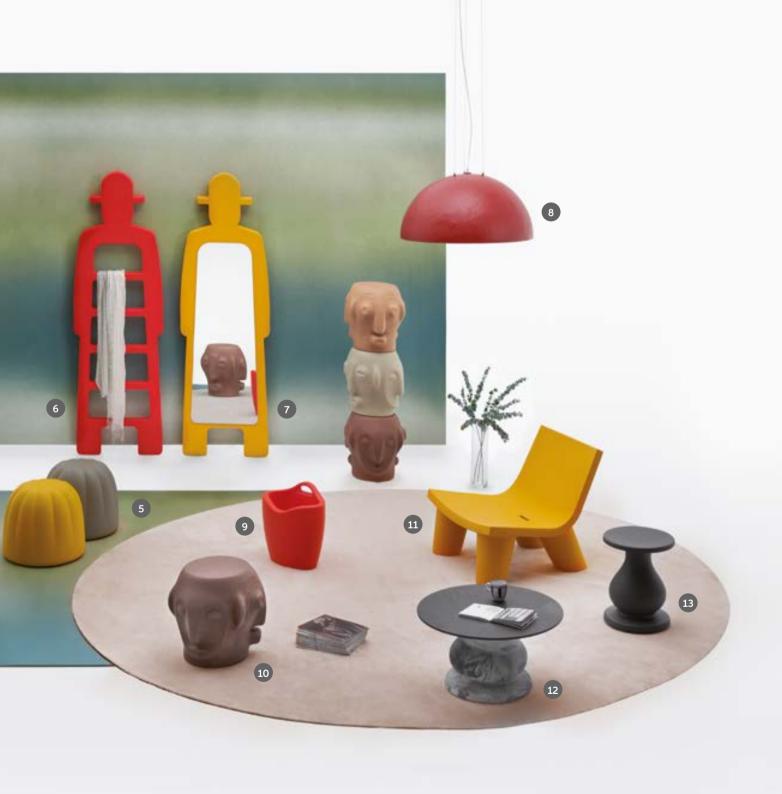

## BE COLOURFUL

For the more extravagant, designers from all over the world have given free rein to their imagination. Featuring many bright colours or more natural shades, our colourful side is ready to amaze even the most creative characters.

- 1. FLUX floor lamp | p. 128
- 2. CUPOLE hanging lamp | p. 132
- 3. KONCORD high stool | p. 204
- **4. JET** table | p. 206
- 5. GELEE soft pouf | p. 100
- **6. MR. GIÒ** valet | p. 263
- 7. MR. GIÒ SPECCHIO mirror | p. 263
- 8. ELIOS hanging lamp | p. 131
- 9. MAG magazine rack | p. 262
- 10. THREEBÙ stool, coffee table | p. 36
- 11. LOW LITA low chair | p. 64
- 12. OTTOCENTO MINI size L coffee table | p. 46
- 13. OTTOCENTO MINI size M coffee table | p. 46