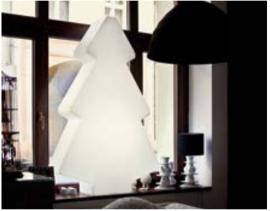

## GLOBO COLLECTION

Design
SLIDE STUDIO

Collection
GLOBO
GLOBO HANGING
GLOBO TIGE
ACQUAGLOBO

The simplicity of a luminous sphere that can create amazing and elegant atmospheres in indoor and outdoor settings. Globo collection is a numerous family: it is available in different dimensions from 25cm up to 2mt diameter, and in different version as table, floor, wall/ceiling, hanging and floating lamps.

#### **GLOBO COLLECTION**

material POLYETHYLENE

GLOBO HANGING

GLOBO TIGE

ACQUAGLOBO