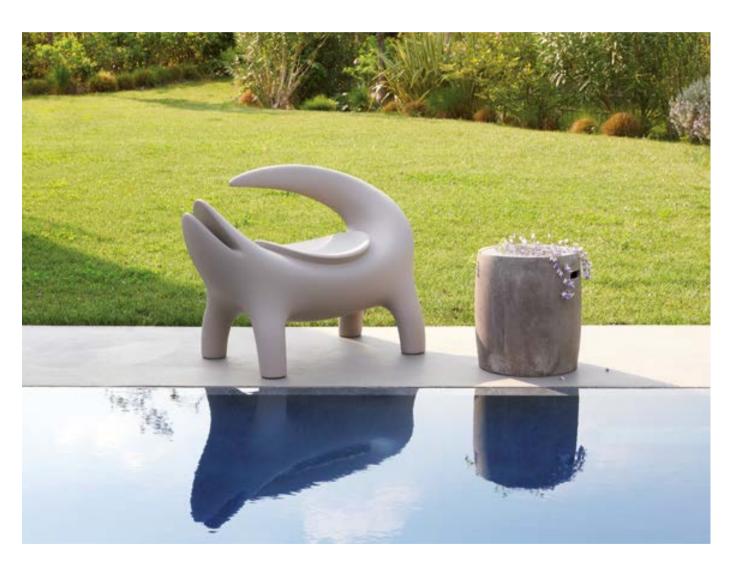

## AFRIKA COLLECTION

Design MARCANTONIO

Collection KROKO BIG KROKO THREEBÙ THREEBÙ POT THREEBÙ TOTEM

A distant and iconic world becomes contemporary and close to us thanks to the most serious characteristic of all: irony. Marcantonio's unmistakable style signs Afrika collection: the Kroko chairs and the Threebù items.

"Kroko is at the same time an industrial item and a sculpture, with references to Nature and contemporary art, thanks to its hinted but also unmistakable shape".

Marcantonio