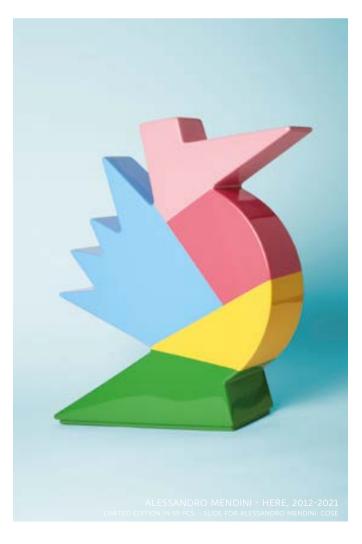

### We Make ART

SLIDE Art is a sculpture project where Art and Design meet, combining their main special features: Design becomes higher conceptually, while Art becomes serially reproducible, in a limited number.

Thought and creativity therefore meet Italian craftsmanship, creating a new concept of Art, which shapes the material and turns it into sculptures produced in limited, numbered and certified pieces.

SLIDE Art is a hotbed of ideas where designers and artists can experiment with shapes, materials and concepts, supported by the expertise, knowledge and experience developed by SLIDE, in a dialogue that can combine a single work from two core elements, that of Design and Art, which are so similar yet so different. Alessandro Mendini, Karim Rashid, Anna Gili, Sacha Sosno, Jean Claude Fahry and Ben Vautier are just a few of the illustrious names that have taken part in the project.

#### **HERE**

Ġ

design ALESSANDRO MENDINI category table lamp material polyethylene