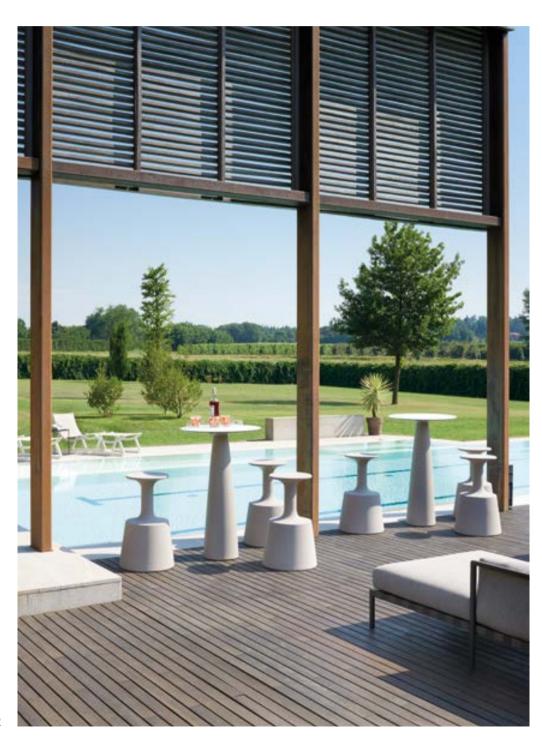

#### PINT

Design
SLIDE STUDIO

category table material polyethylene tempered glass tabletop

Pint is an extremely elegant and linear luminous high table. The conical shape of Pint matches perfectly with the round tempered glass top, which gives a more sophisticated look to events and contract.