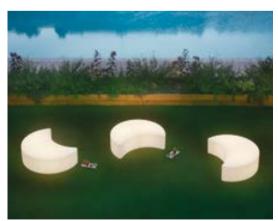

### PONENTE

Design
MARTINELLI VENEZIA STUDIO

category sun lounger material polyethylene textile cushion

The perfect balance between soft shapes, typical of the creations obtained through rotational moulding, and thin thickness, which allows reducing the physical and perceptive weight of a large object. Elegant and cosy, thanks to the adjustable backrest in different inclinations, Ponente can be completed with a comfortable soft fabric cushion for outdoor.