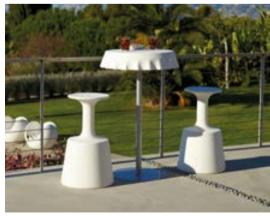

#### PINT

Design
SLIDE STUDIO

category table material polyethylene tempered glass tabletop

Pint is an extremely elegant and linear luminous high table. The conical shape of Pint matches perfectly with the round tempered glass top, which gives a more sophisticated look to events and contract.

### SQUARE

Design
SLIDE STUDIO

category table
material polyethylene
tempered glass tabletop