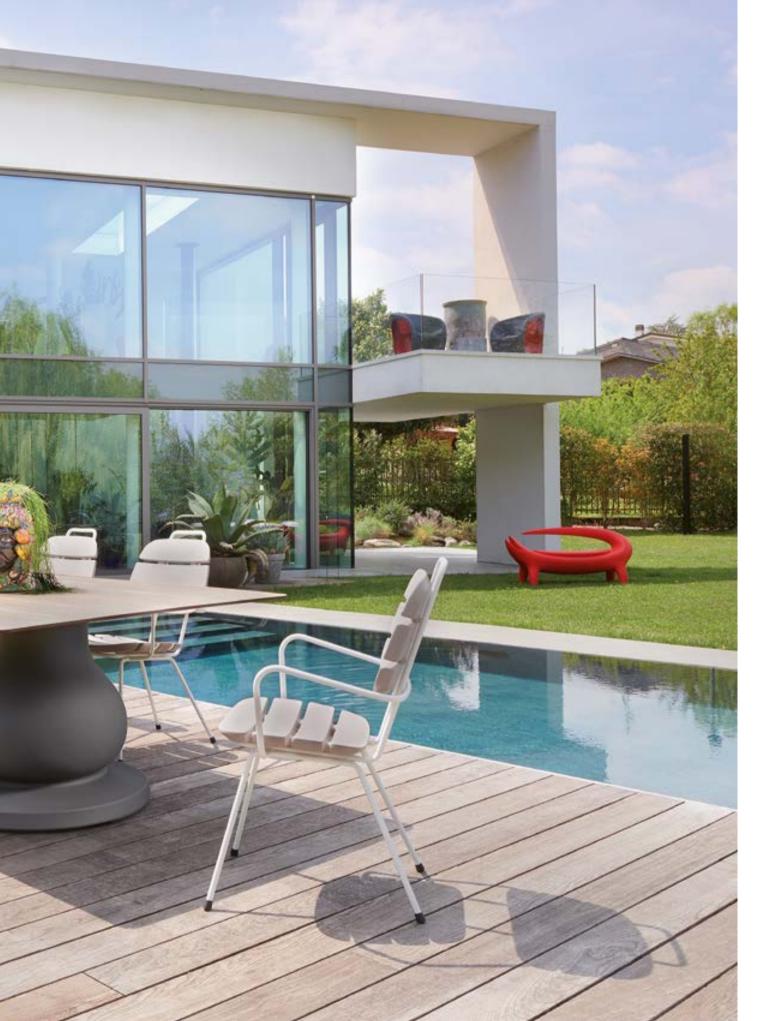

# OTTOCENTO COLLECTION

Design
PAOLA NAVONE - OTTO STUDIO

Collection
OTTOCENTO SIZE M
OTTOCENTO SIZE L
OTTOCENTO MINI SIZE M
OTTOCENTO MINI SIZE L

"Inspired by the shapes of Neoclassicism, the purity of the material is linked to the classic nature of the shapes, which remind of the luxury of marble and the elegance of dark colours".

Ottocento is an indoor and outdoor table available in two polyethylene base sizes, combinable with different shapes and finishes HPL tops. Thanks to a collaboration between the designer and SLIDE production department, every table is a unique piece.