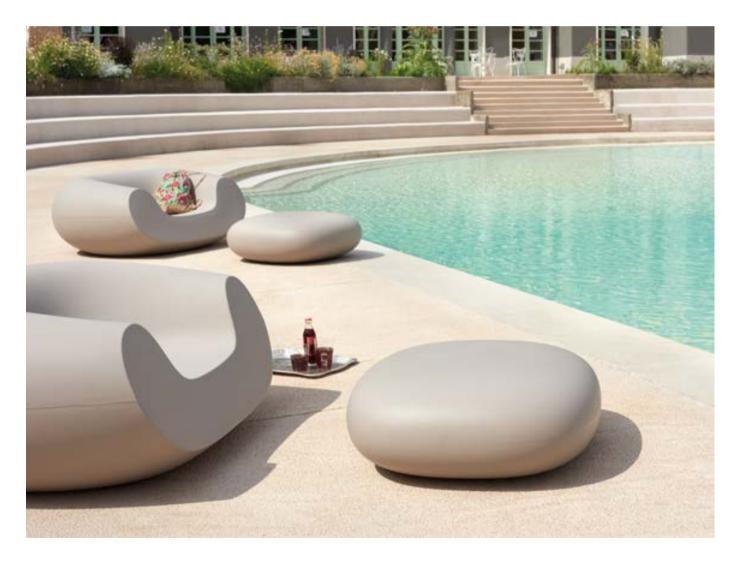

## CHUBBY COLLECTION

Design
MARCEL WANDERS

Collection
CHUBBY
CHUBBY LOW
CHUBBY SIDE TABLE

"Chubby was projected as a plastic reinterpretation of the Crochet Chair, an armchair composed of crocheted fiber which has been hardened with epoxy and designed in a limited edition. The open structure and lightness of the chair provided a nice contrast".

#### **CHUBBY COLLECTION**

material POLYETHYLENE
GLASS TABLETOP (for coffee table)

CHUBBY

CHUBBY SIDE TABLE