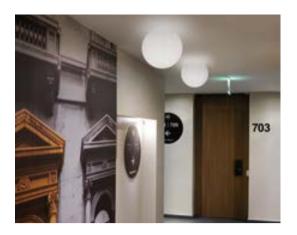

## GLOBO COLLECTION

Design
SLIDE STUDIO

Collection
GLOBO
GLOBO HANGING
GLOBO TIGE
ACQUAGLOBO

The simplicity of a luminous sphere that can create amazing and elegant atmospheres in indoor and outdoor settings. Globo collection is a numerous family: it is available in different dimensions from 25cm up to 2mt diameter, and in different version as table, floor, wall/ceiling, hanging and floating lamps.

#### **GLOBO COLLECTION**

material POLYETHYLENE

GLOBO HANGING

GLOBO TIGE

ACQUAGLOBO