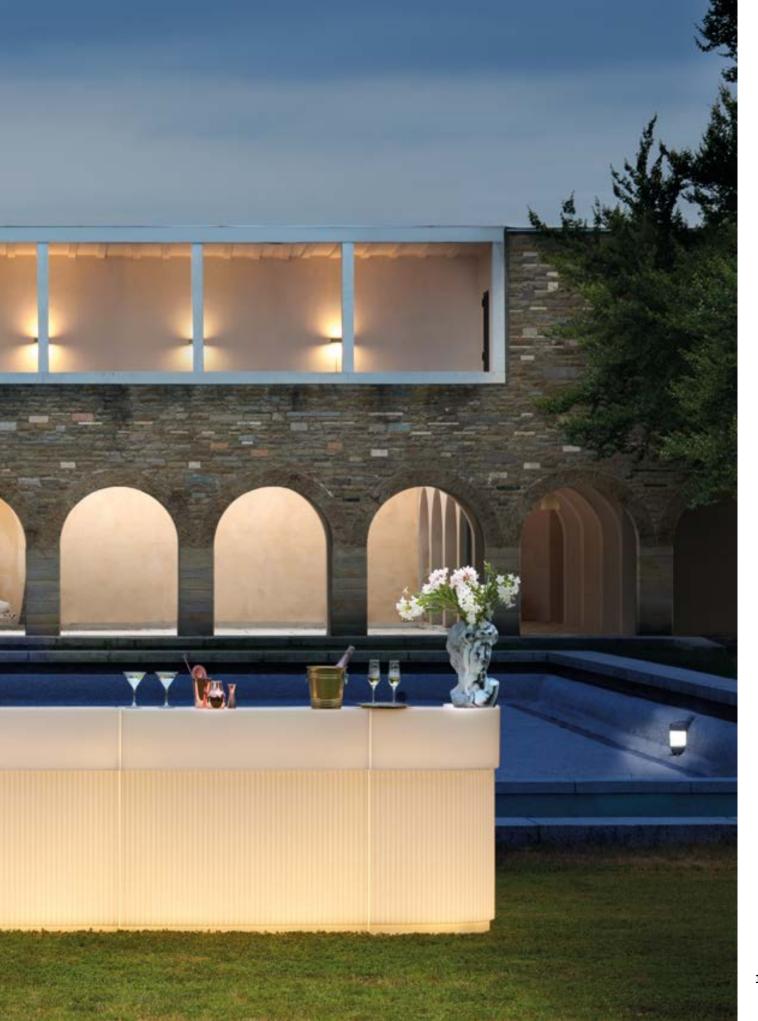

### CORDIALE COLLECTION

Design ROBERTO PAOLI

CORDIALE
CORDIALE CORNER
CORDIALE WELCOME

"The function becomes the first step for the creation of the shape in the Cordiale bar counter. Cordiale can give a sweetly retro style to a contemporary space. The geometries that make up the project, as well as the surface finishes, lead back to materials such as stone or hand-made wood essences".

#### **CORDIALE COLLECTION**

#### material POLYETHYLENE

CORDIALE CORNER CORDIALE WELCOME