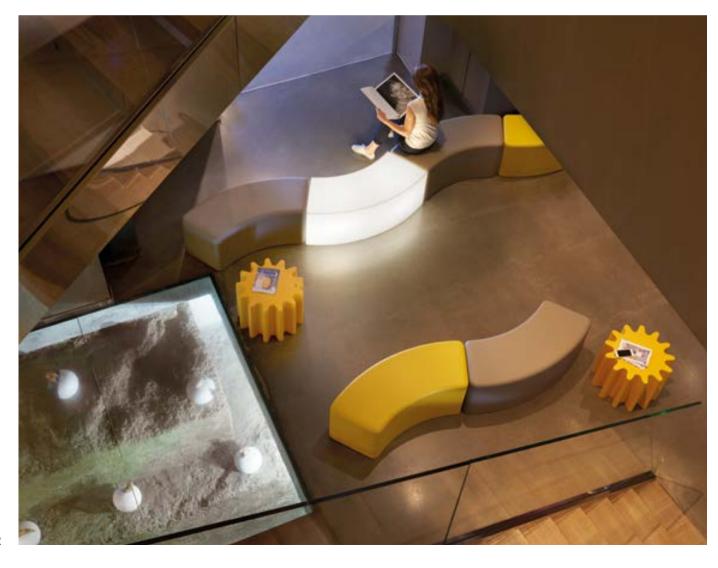

ial polyethylene









# GIÒ POUF

Design
SLIDE STUDIO

category **pouf**material **polyethylene**ecoleather cushion





#### SNAKE

The perfect match between aesthetic and functionality: Snake designs and organizes the spaces with elegance and essentiality. Luminous and modular, Snake creates dreamy atmosphere during special events or in contemporary contract projects.

#### Design SLIDE STUDIO

category modular seat material polyethylene





#### SOFT SNAKE

Design
SLIDE STUDIO

Soft Snake and Soft Cubo are an even more comfortable reinterpretation of Slide bestsellers Snake and Cubo. Made in soft polyurethane, they can perfectly match with their luminous version in polyethylene, in both indoor and outdoor settings.

category **soft modular seat** material **soft polyurethane** 





# SOFT CUBO

Design
SLIDE STUDIO

category **soft stool** material **soft polyurethane** 









#### PINT

Design
SLIDE STUDIO

category table material polyethylene tempered glass tabletop



Pint is an extremely elegant and linear luminous high table. The conical shape of Pint matches perfectly with the round tempered glass top, which gives a more sophisticated look to events and contract.



### SQUARE

Design
SLIDE STUDIO

category table
material polyethylene
tempered glass tabletop





### GLORIA

Design
MARC SADLER

category **chair** material **polypropylene steel chassis** 





## GLORIA MEETING

Design MARC SADLER







199

### HOPLÀ

Design MARC SADLER

category **table**material **polyethylene**hpl tabletop





Informal and refined at the same time, Hoplà is a family of