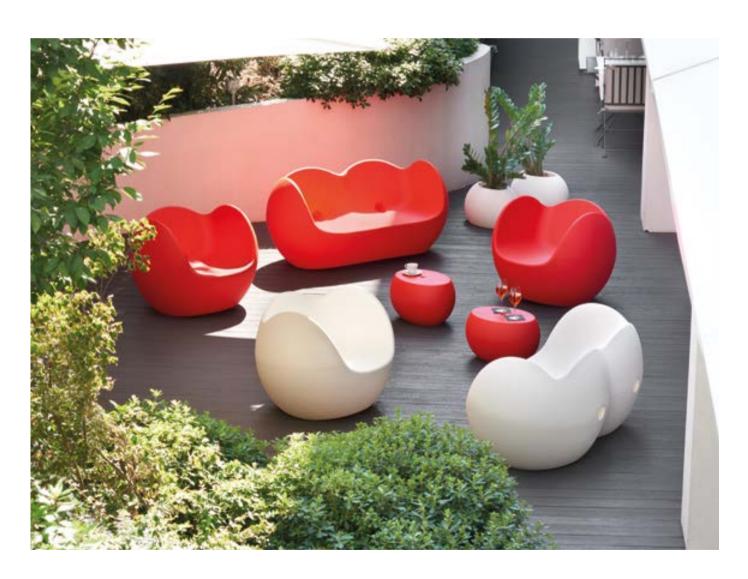

## CHUBBY COLLECTION

Design
MARCEL WANDERS

Collection
CHUBBY
CHUBBY LOW
CHUBBY SIDE TABLE

"Chubby was projected as a plastic reinterpretation of the Crochet Chair, an armchair composed of crocheted fiber which has been hardened with epoxy and designed in a limited edition. The open structure and lightness of the chair provided a nice contrast".

#### **CHUBBY COLLECTION**

material POLYETHYLENE
GLASS TABLETOP (for coffee table)

CHUBBY

CHUBBY SIDE TABLE