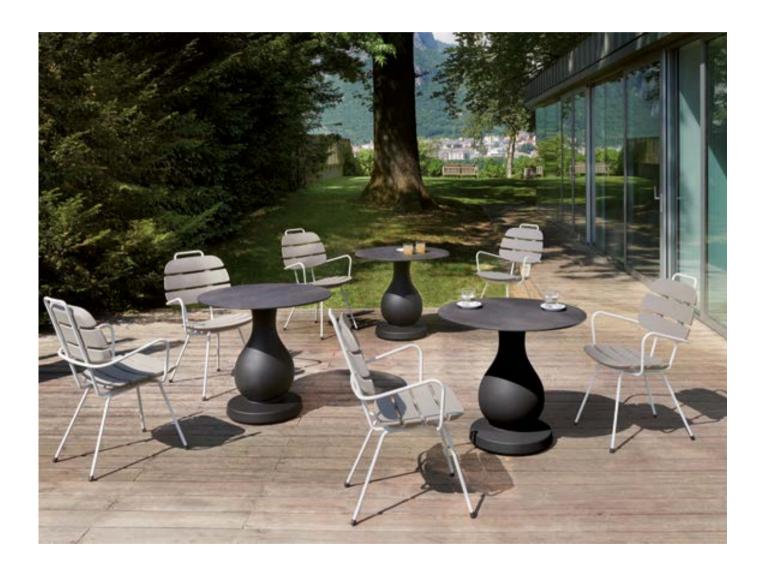

### AMBROGIO

Design FAVARETTO&PARTNERS

category servant table material polyethylene wood removable tray

"Ambrogio and Amanda, with a wink to green side, are nice and attractive items, but at the same time they are ecofriendly. Thanks to Ambrogio and Amanda, Design becomes democratic, ethic and ideal to improve our planet."

### AMANDA

Design FAVARETTO&PARTNERS

category servant table material polyethylene wood removable tray