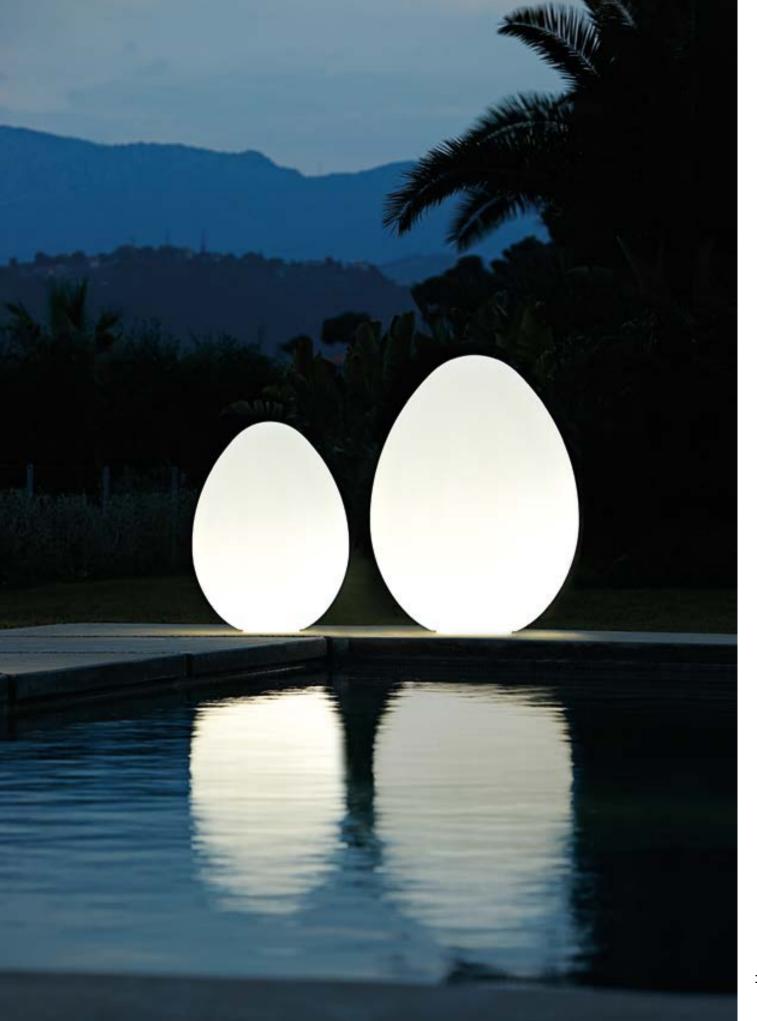

## GLOBO COLLECTION

Design
SLIDE STUDIO

Collection
GLOBO
GLOBO HANGING
GLOBO TIGE
ACQUAGLOBO

The simplicity of a luminous sphere that can create amazing and elegant atmospheres in indoor and outdoor settings. Globo collection is a numerous family: it is available in different dimensions from 25cm up to 2mt diameter, and in different version as table, floor, wall/ceiling, hanging and floating lamps.

#### **GLOBO COLLECTION**

material POLYETHYLENE

GLOBO HANGING

GLOBO TIGE

ACQUAGLOBO