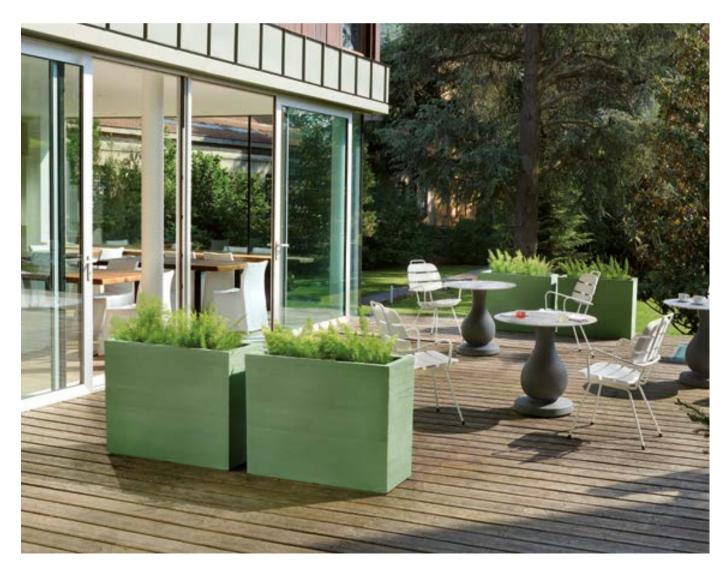

### X-POT COLLECTION

Design
SLIDE STUDIO

category **pot** material **polyethylene** 

Colourful and minimal: its double wall and round base make X-Pot ideal to every kind of settings. The different dimensions of pots let X-Pot family give a touch of colour and luminous elegance in private gardens or terraces, or to host the guests in hotels, restaurants or shops.