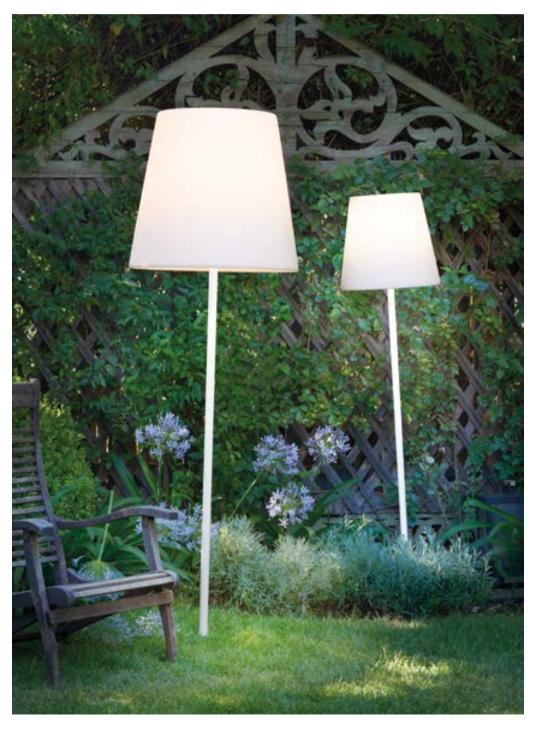

## GLOBO COLLECTION

Design
SLIDE STUDIO

Collection
GLOBO
GLOBO HANGING
GLOBO TIGE
ACQUAGLOBO

The simplicity of a luminous sphere that can create amazing and elegant atmospheres in indoor and outdoor settings. Globo collection is a numerous family: it is available in different dimensions from 25cm up to 2mt diameter, and in different version as table, floor, wall/ceiling, hanging and floating lamps.

#### **GLOBO COLLECTION**

material POLYETHYLENE

GLOBO HANGING

GLOBO TIGE

ACQUAGLOBO