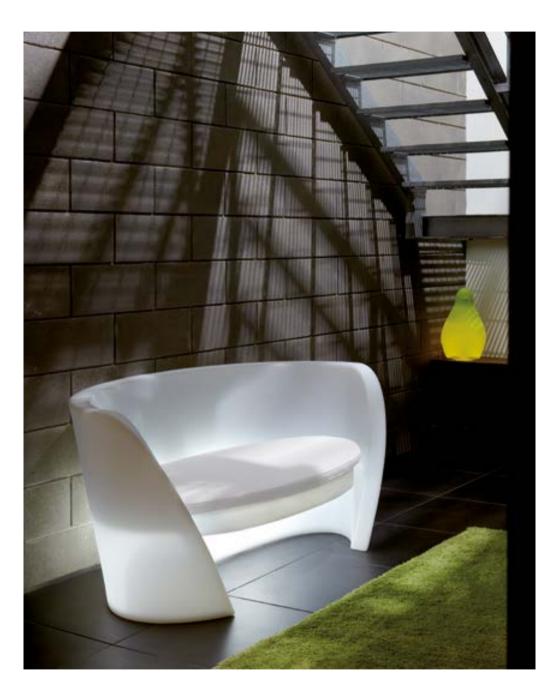

## RAP COLLECTION

Design KARIM RASHID

Collection RAP CHAIR RAP

Ideal to create unforgettable indoor or outdoor corners, the Rap collection is a magnet with its minimal but unusual design. The shape of the backrest embraces whoever sits on. The Rap collection gives comfort, relax and a sense of protection that allow you to enjoy a lovely moment.