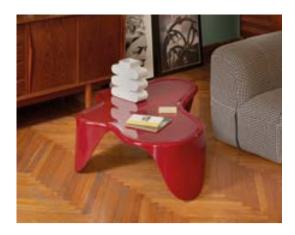

### AMBROGIO

Design FAVARETTO&PARTNERS

category servant table material polyethylene wood removable tray

"Ambrogio and Amanda, with a wink to green side, are nice and attractive items, but at the same time they are ecofriendly. Thanks to Ambrogio and Amanda, Design becomes democratic, ethic and ideal to improve our planet."