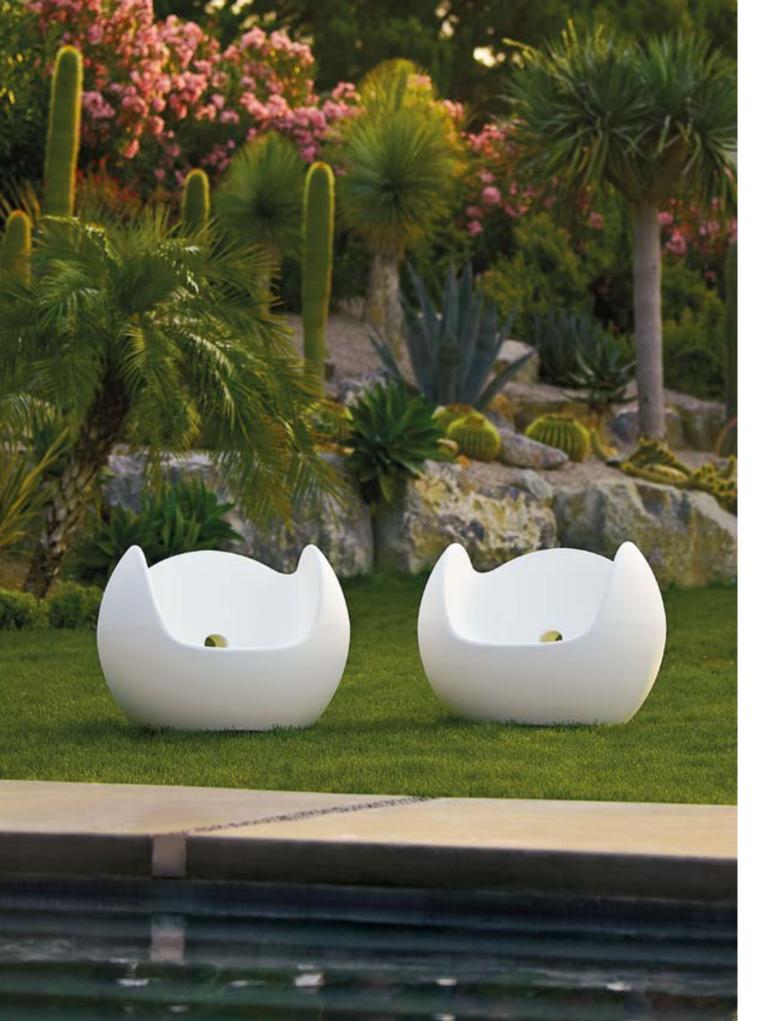

RAP CHAIR





# KAMI COLLECTION

Design
MARC SADLER

Collection KAMI ICHI KAMI SAN KAMI YON KAMI NI



"The name of the collection takes its inspiration from the ancient Japanese art of folding papers. The shapes traced by lines and bisectors characterizes the armchair and the sofa, as well as the seats with the related small table".







#### KAMI COLLECTION

### material POLYETHYLENE TEXTILE CUSHION







## BLOS COLLECTION

Design
KARIM RASHID

Collection BLOS BLOSSY BLOS LOW TABLE BLOS POT



"I always work with the strengths of a client. Slide's strengths lie in their joy for form and mastery of rotomolding. Blos collection comes from that gregarious and expansive personality. The round bulbous forms envelop those sitting and rock gently creating a positive cocooning feeling".





#### **BLOS COLLECTION**

material POLYETHYLENE



BLOS



BLOSSY



BLOS LOW TABLE



BLOS POT



91

## CHUBBY COLLECTION

Design
MARCEL WANDERS

Collection
CHUBBY
CHUBBY LOW
CHUBBY SIDE TABLE



"Chubby was projected as a plastic reinterpretation of the Crochet Chair, an armchair composed of crocheted fiber which has been hardened with epoxy and designed in a limited edition. The open structure and lightness of the chair provided a nice contrast".





#### **CHUBBY COLLECTION**

material POLYETHYLENE
GLASS TABLETOP (for coffee table)





CHUBBY



CHUBBY SIDE TABLE



### HAPPYLIFE

Design
BEDINI, MARZANO, SETTIMELLI

category sofa material polyethylene textile/ecoleather cushion





As a classic nineteenth-century lounge sofa, Happylife has all the features of comfort and stabil