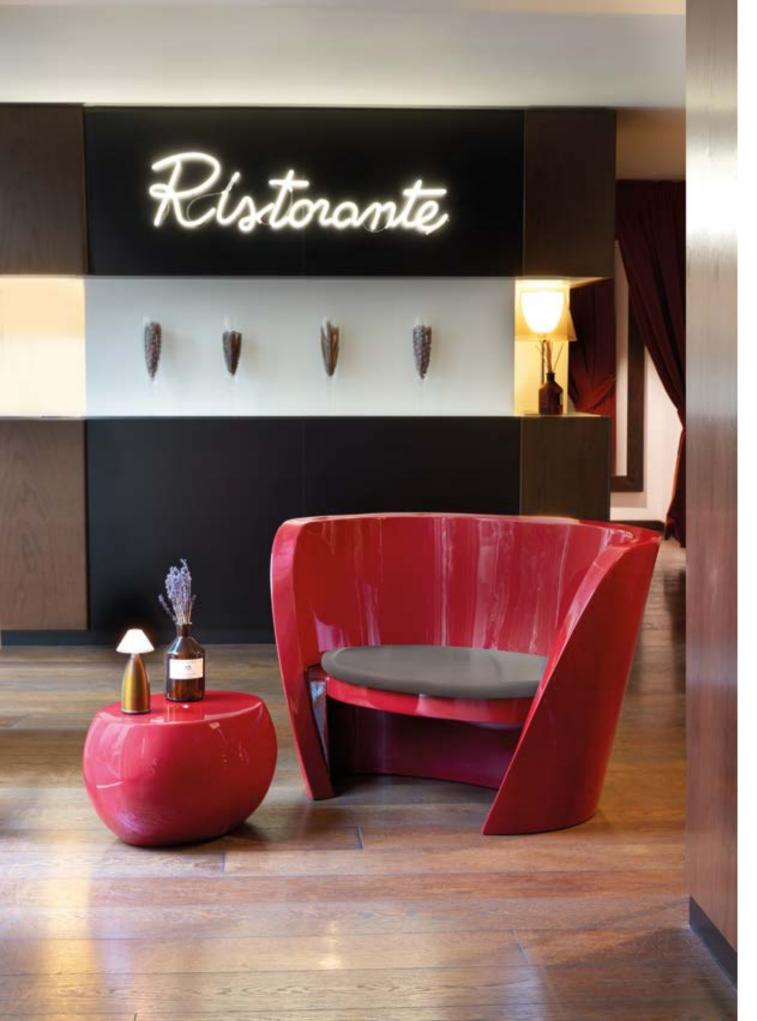

## RAP COLLECTION

Design KARIM RASHID

Collection RAP CHAIR RAP

Ideal to create unforgettable indoor or outdoor corners, the Rap collection is a magnet with its minimal but unusual design. The shape of the backrest embraces whoever sits on. The Rap collection gives comfort, relax and a sense of protection that allow you to enjoy a lovely moment.