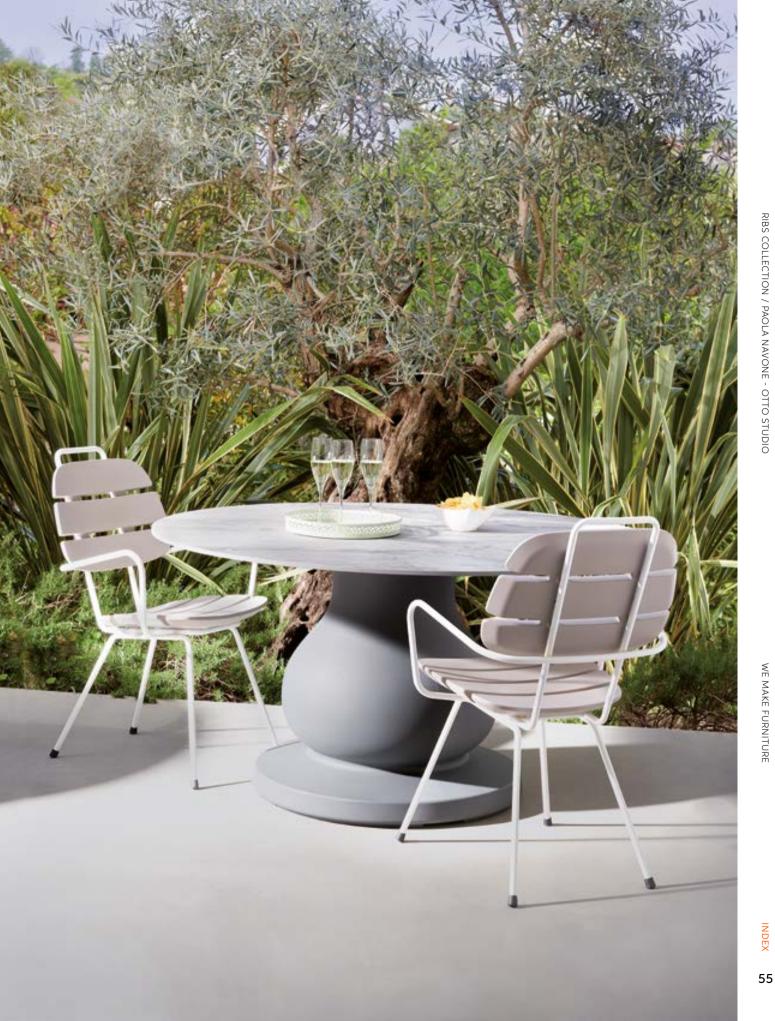

## RIBS COLLECTION

Design

PAOLA NAVONE - OTTO STUDIO

Collection

RIBS

RIBS UP

Ribs and Ribs up, with their friendly and familiar design, have organic shapes but a strong and contemporary pop soul. Their essential elegance of the structure matches perfectly with the volumes typical of rotational moulding.

#### **RIBS COLLECTION**

material POLYETHYLENE STEEL CHASSIS

RIBS

RIBS UP