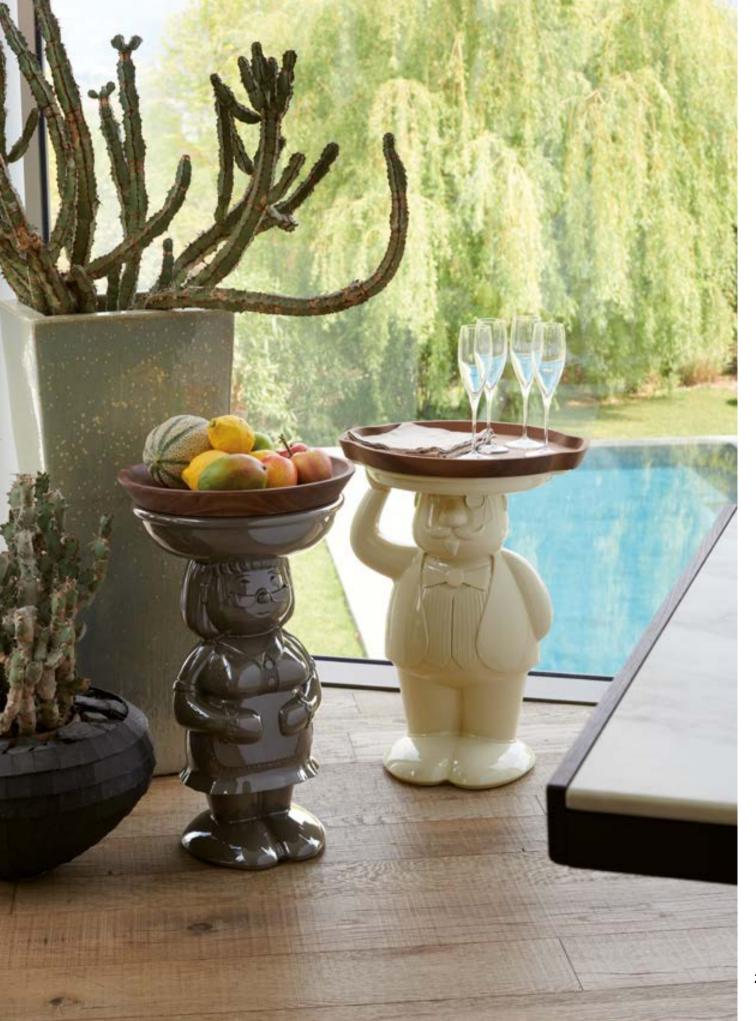

### AMBROGIO

Design FAVARETTO&PARTNERS

category servant table material polyethylene wood removable tray

"Ambrogio and Amanda, with a wink to green side, are nice and attractive items, but at the same time they are ecofriendly. Thanks to Ambrogio and Amanda, Design becomes democratic, ethic and ideal to improve our planet."

### AMANDA

Design FAVARETTO&PARTNERS

category servant table material polyethylene wood removable tray