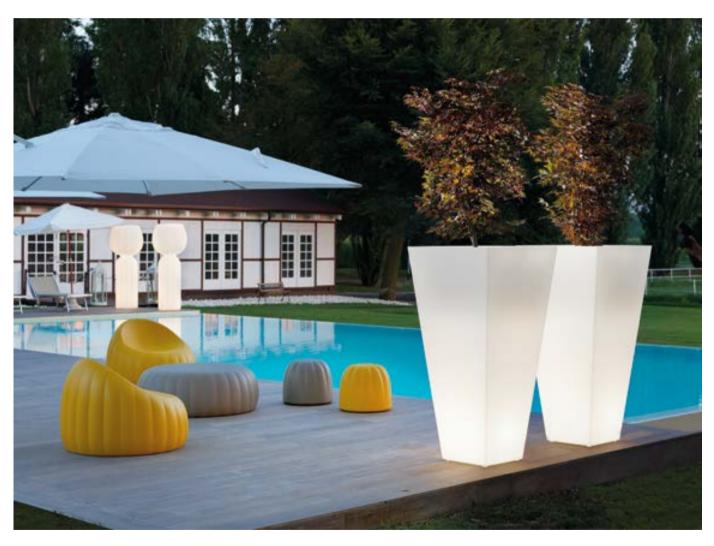

## GLOBO COLLECTION

Design
SLIDE STUDIO

Collection
GLOBO
GLOBO HANGING
GLOBO TIGE
ACQUAGLOBO

The simplicity of a luminous sphere that can create amazing and elegant atmospheres in indoor and outdoor settings. Globo collection is a numerous family: it is available in different dimensions from 25cm up to 2mt diameter, and in different version as table, floor, wall/ceiling, hanging and floating lamps.

#### **GLOBO COLLECTION**

material POLYETHYLENE

GLOBO HANGING

GLOBO TIGE

ACQUAGLOBO