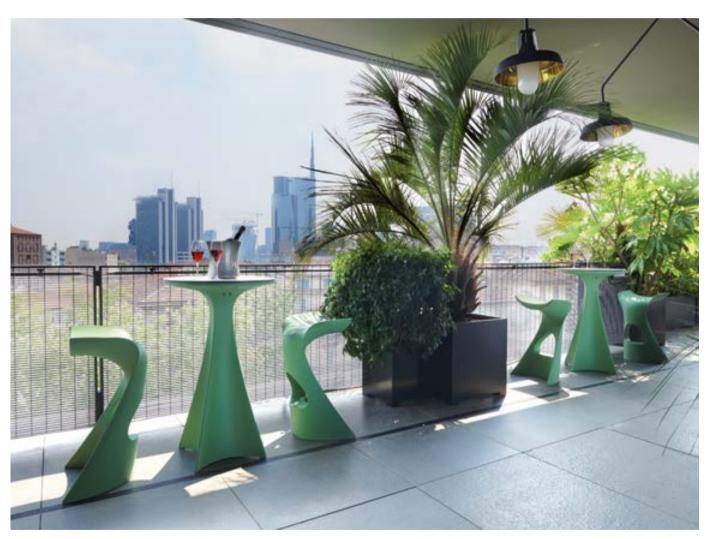

# AMÉLIE COLLECTION

Design
ITALO PERTICHINI

Collection
AMÉLIE
AMÉLIE DUETTO
AMÉLIE PANCHETTA
AMÉLIE SGABELLO
AMÉLIE SIT UP
AMÉLIE UP

"The project idea derives from the careful observation of what is around us. Modify the existing in order to adapt it to new needs. The conical shape means stability and stackability par excellence. The unnecessary was removed, so Amélie was born: solid, stable, stackable".

#### **AMÉLIE COLLECTION**

material POLYETHYLENE

AMÉLIE SGABELLO

AMÉLIE SIT UP

AMÉLIE UP