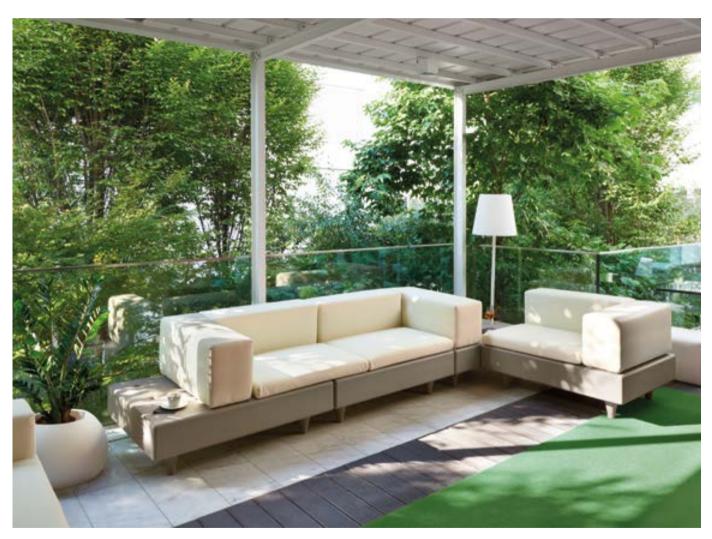

### PONENTE

Design
MARTINELLI VENEZIA STUDIO

category sun lounger material polyethylene textile cushion

The perfect balance between soft shapes, typical of the creations obtained through rotational moulding, and thin thickness, which allows reducing the physical and perceptive weight of a large object. Elegant and cosy, thanks to the adjustable backrest in different inclinations, Ponente can be completed with a comfortable soft fabric cushion for outdoor.

### FLUX COLLECTION

Design
GIÒ COLONNA ROMANO

category floor/hanging lamp material methacrylate

FLUX

FLUX HANGING

FLUX UP

"Silky touch, warm light and an essential design. Flux is a discreet and contemporary lamps family: their essential shape characterizes both the hanging lamp and the floor lamp. The methacrylate creates a silky-effect texture that covers the whole surface".

### LUNA

Design
ANTONIO LANZILLO & PARTNERS

category table lamp material plexiglass metal base

2 8

"Luna is a romantic light, full of emotion, that evokes classic scenarios. A warm, poetic lamp with a technological heart: rechargeable, dimmable, soft touch."