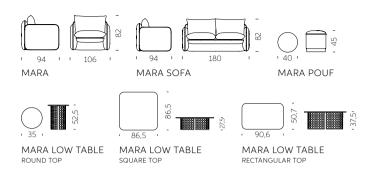

## MARA COLLECTION

Design

LORENZA BOZZOLI

Collection
MARA
MARA SOFA
MARA POUF
MARA LOW TABLE

"The woven leather comes to life in all the texture of the Mara collection structure to reproduce also on the plastic material the imperfect and tactile intertwining typical of leather hand manufacturing. The unique texture is combined with the soft cushions in waterproof fabric and suitable for outdoor use".

#### MARA COLLECTION

material POLYETHYLENE, TEXTILE CUSHION (for seats)
ZINC-COATED IRON, HPL TABLETOP (for coffee tables)