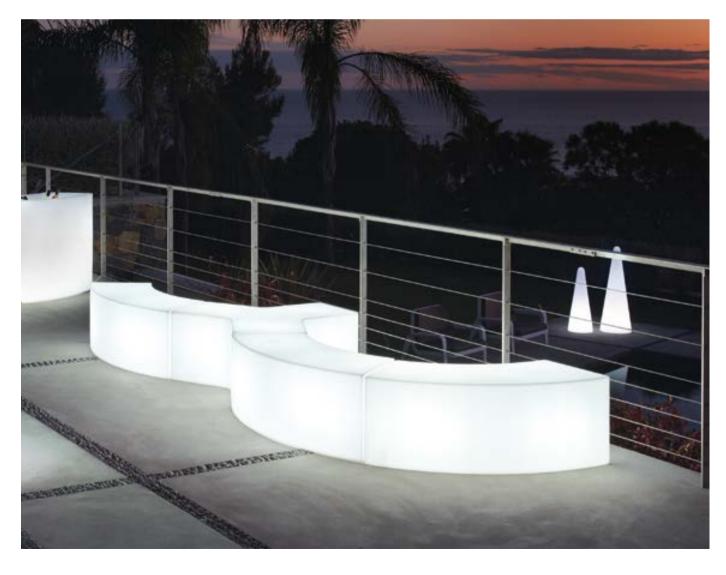

#### SNAKE

The perfect match between aesthetic and functionality: Snake designs and organizes the spaces with elegance and essentiality. Luminous and modular, Snake creates dreamy atmosphere during special events or in contemporary contract projects.

#### Design SLIDE STUDIO

category modular seat material polyethylene