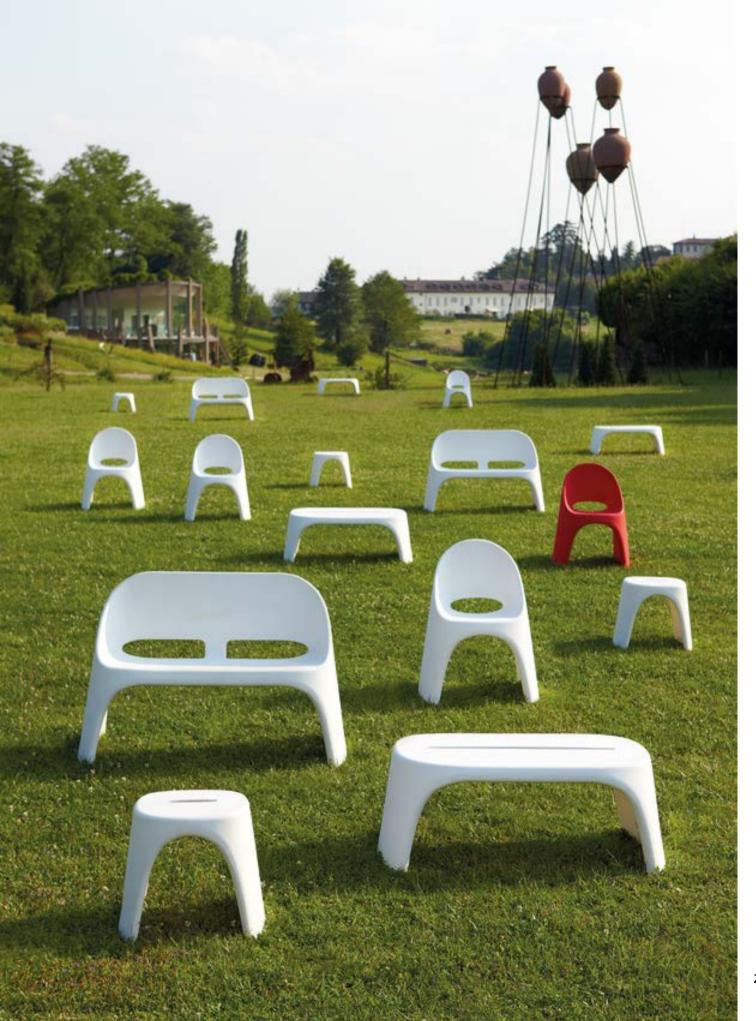

mic digital age".



### JET

Design
KARIM RASHID

category **table**material **polyethylene** 





Thanks to the 10th anniversary of the iconic Koncord stool designed by Karim Rashid, Slide creates the perfect partner for it, the Jet high table. Its sinuous shape enhances the silhouette of the stool and merges with it. The top is decorated with symbols that the designer adores.



# AMÉLIE COLLECTION

Design
ITALO PERTICHINI

Collection
AMÉLIE
AMÉLIE DUETTO
AMÉLIE PANCHETTA
AMÉLIE SGABELLO
AMÉLIE SIT UP
AMÉLIE UP



"The project idea derives from the careful observation of what is around us. Modify the existing in order to adapt it to new needs. The conical shape means stability and stackability par excellence. The unnecessary was removed, so Amélie was born: solid, stable, stackable".









#### **AMÉLIE COLLECTION**

material POLYETHYLENE









AMÉLIE SGABELLO

AMÉLIE SIT UP

AMÉLIE UP





#### Design JORGE NAJERA

category **chair** material **polyethylene** 





### GINO

Design
GIÒ COLONNA ROMANO

category **table**material **polyethylene**tempered glass tabletop





### MISTER OF LOVE

Design
MORO & PIGATTI

category **high stool** material **polyethylene** 





### MASTER OF LOVE

Design MORO & PIGATTI



category table material polyethylene hpl tabletop





217

### PRINCESS OF LOVE

Design
MORO & PIGATTI



category **chair** material **polyethylene** 



# LORD OF LOVE

Design MORO & PIGATTI

category table material polyethylene hpl tabletop





### SIR OF LOVE

Design
MORO & PIGATTI

category **table**material **polyethylene**glass/hpl tabletop