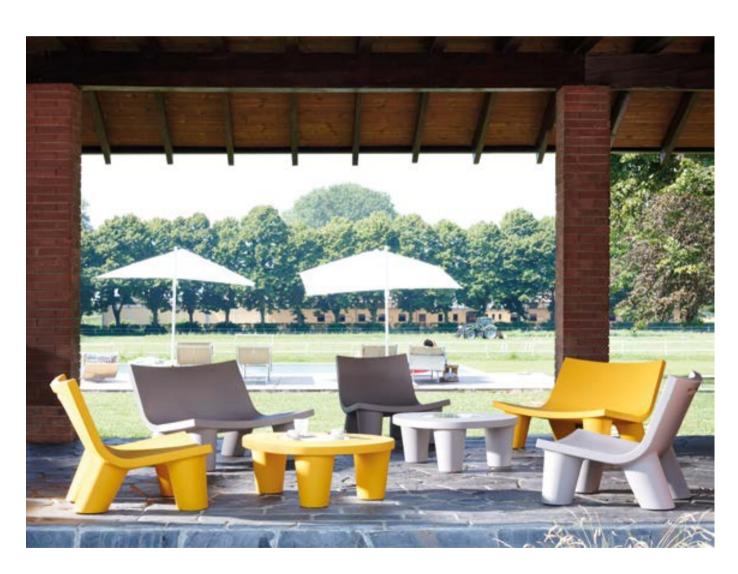

# LOW LITA COLLECTION

Design
PAOLA NAVONE - OTTO STUDIO

Collection LOW LITA LOW LITA LOVE LOW LITA LOUNGE LOW LITA TABLE

"This collection is dedicated to the pleasure of relax both outdoor and indoor, it looks informal, fun and nice. Low Lita collection tells stories of different worlds which "mix-up" with joy".

#### LOW LITA COLLECTION

### material POLYETHYLENE TEXTILE CUSHION