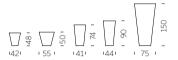

### X-POT COLLECTION

Design
SLIDE STUDIO

category **pot** material **polyethylene** 

Colourful and minimal: its double wall and round base make X-Pot ideal to every kind of settings. The different dimensions of pots let X-Pot family give a touch of colour and luminous elegance in private gardens or terraces, or to host the guests in hotels, restaurants or shops.

### Y-POT COLLECTION

Design
SLIDE STUDIO

category **pot** material **polyethylene** 

Luminous or lacquered, in lively colours or total white: Y-Pot is the true character to customize indoor or outdoor settings. The square shape and the different dimensions of Y-Pot are suitable for contract projects as well as domestic areas.