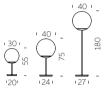

## GLOBO COLLECTION

Design
SLIDE STUDIO

Collection
GLOBO
GLOBO HANGING
GLOBO TIGE
ACQUAGLOBO

The simplicity of a luminous sphere that can create amazing and elegant atmospheres in indoor and outdoor settings. Globo collection is a numerous family: it is available in different dimensions from 25cm up to 2mt diameter, and in different version as table, floor, wall/ceiling, hanging and floating lamps.

#### **GLOBO COLLECTION**

material POLYETHYLENE

GLOBO HANGING

GLOBO TIGE

ACQUAGLOBO